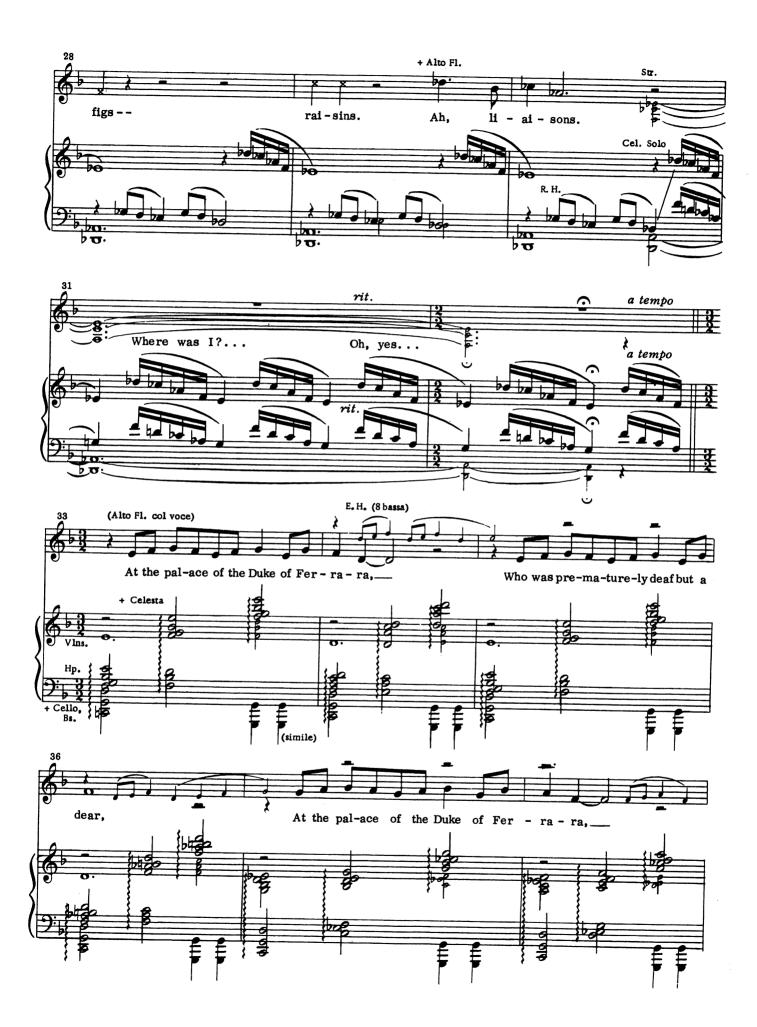

## Liaisons (Mme. Armfeldt)

Cue: DÉSIRÉE: . . . and the Virgin Mary over the headboard.

.