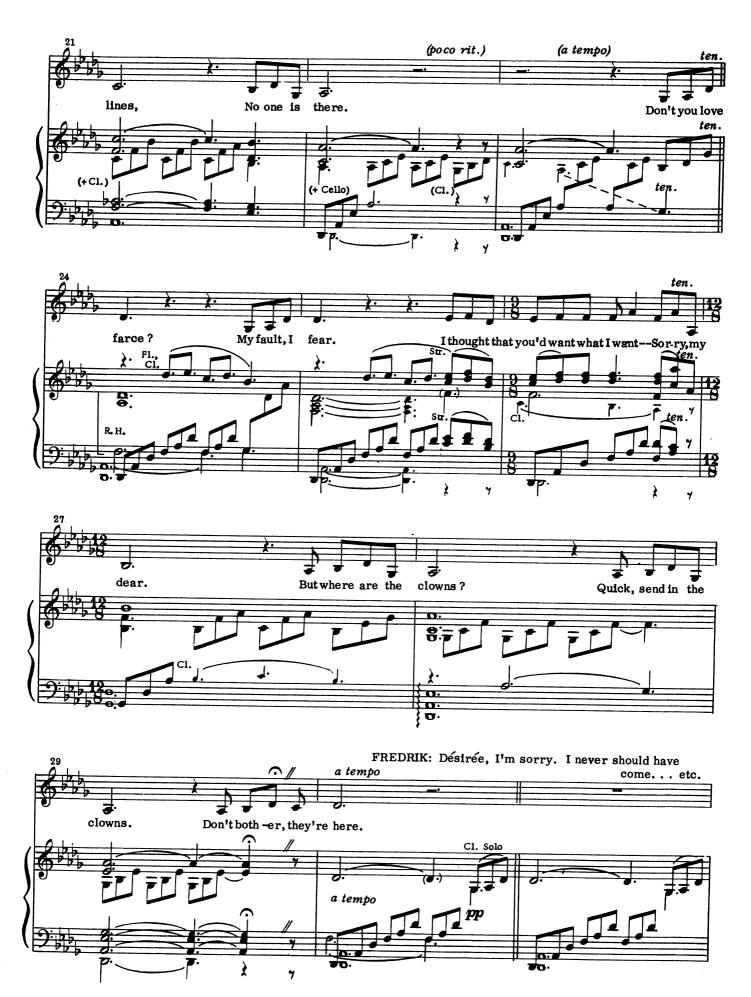

### Send In The Clowns

(Désirée, Fredrik)

Cue: FREDRIK: . . . the woman who could rescue me? Of course. . . (Pause - music)