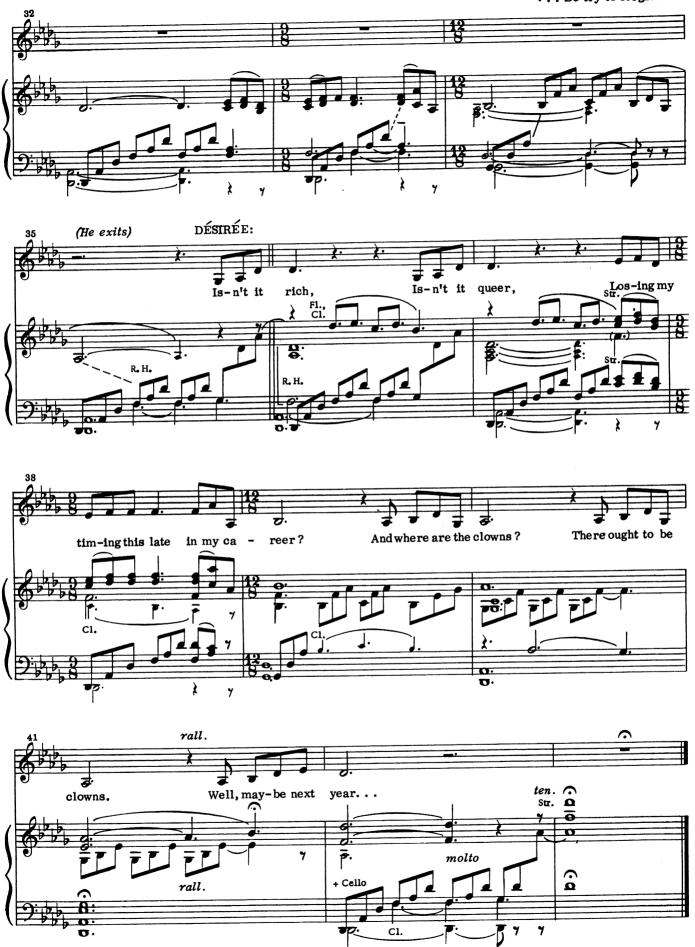

### Send In The Clowns

(Désirée, Fredrik)

Cue: FREDRIK: . . . the woman who could rescue me? Of course. . . (Pause - music)