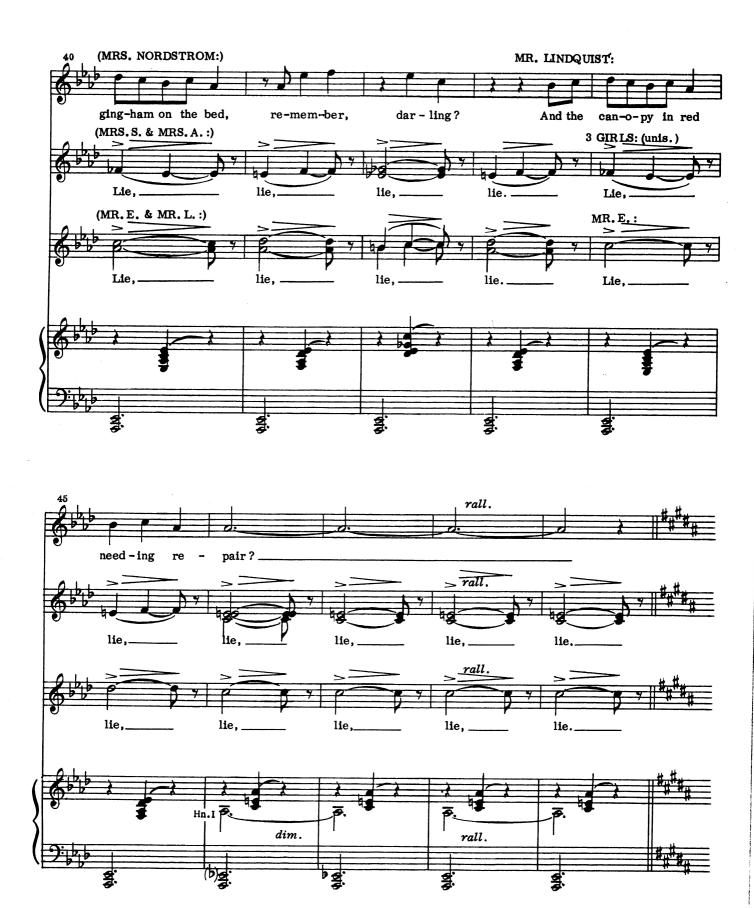

#### Remember?

(Part III)

Cue: ANNE: Well, good night. FREDRIK: Good night.

HENRIK: Is she all right now? FREDRIK: Oh, yes, she's all right. HENRIK: It wasn't anything serious? FREDRIK: No, nothing serious.

HENRIK: You don't think -- a doctor? I mean, it would be terrible if it were something -- serious.

FREDRIK: Pray for her, son. Correction - - pray for me. Good night.

HENRIK: Good night, father.