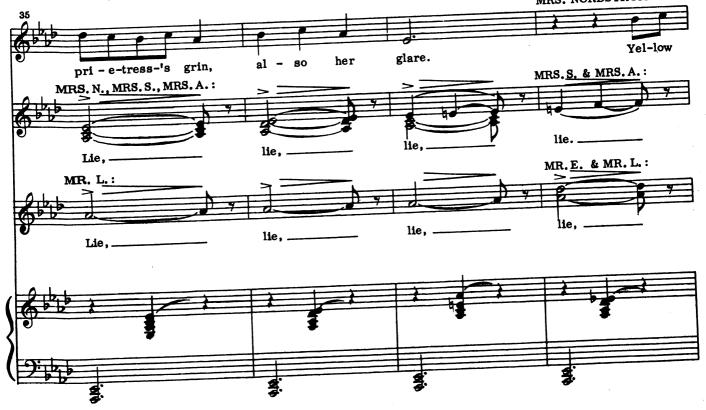

### Remember?

(Liebeslieders)

(Part II)

#### Remember?

(Part III)

Cue: ANNE: Well, good night. FREDRIK: Good night.

HENRIK: Is she all right now? FREDRIK: Oh, yes, she's all right. HENRIK: It wasn't anything serious? FREDRIK: No, nothing serious.

HENRIK: You don't think -- a doctor? I mean, it would be terrible if it were something -- serious.

FREDRIK: Pray for her, son. Correction - - pray for me. Good night.

HENRIK: Good night, father.