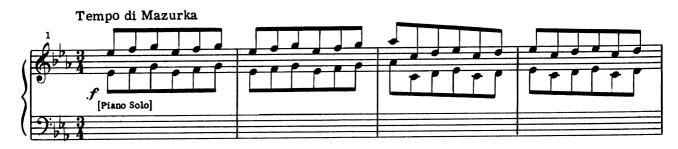

## Night Waltz - Piano Solo

Cue: DÉSIRÉE: ... may I suggest you try holding your breath -- for a very long time?