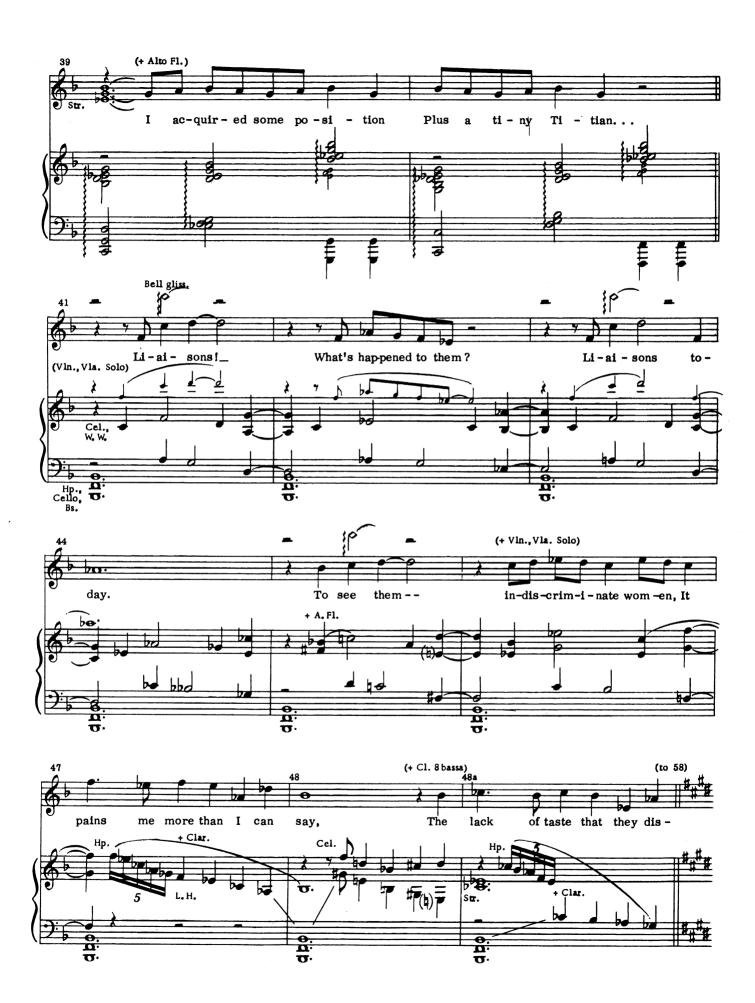

## Liaisons (Mme. Armfeldt)

Cue: DÉSIRÉE: . . . and the Virgin Mary over the headboard.

.