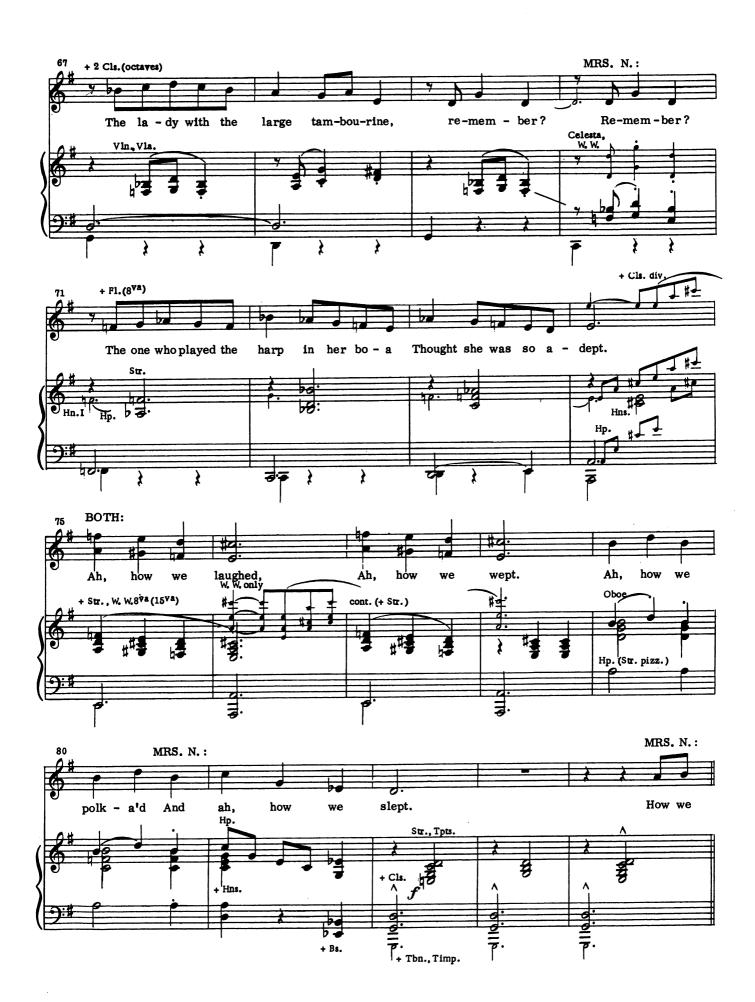

#### Remember?

(Part III)

Cue: ANNE: Well, good night. FREDRIK: Good night.

HENRIK: Is she all right now? FREDRIK: Oh, yes, she's all right. HENRIK: It wasn't anything serious? FREDRIK: No, nothing serious.