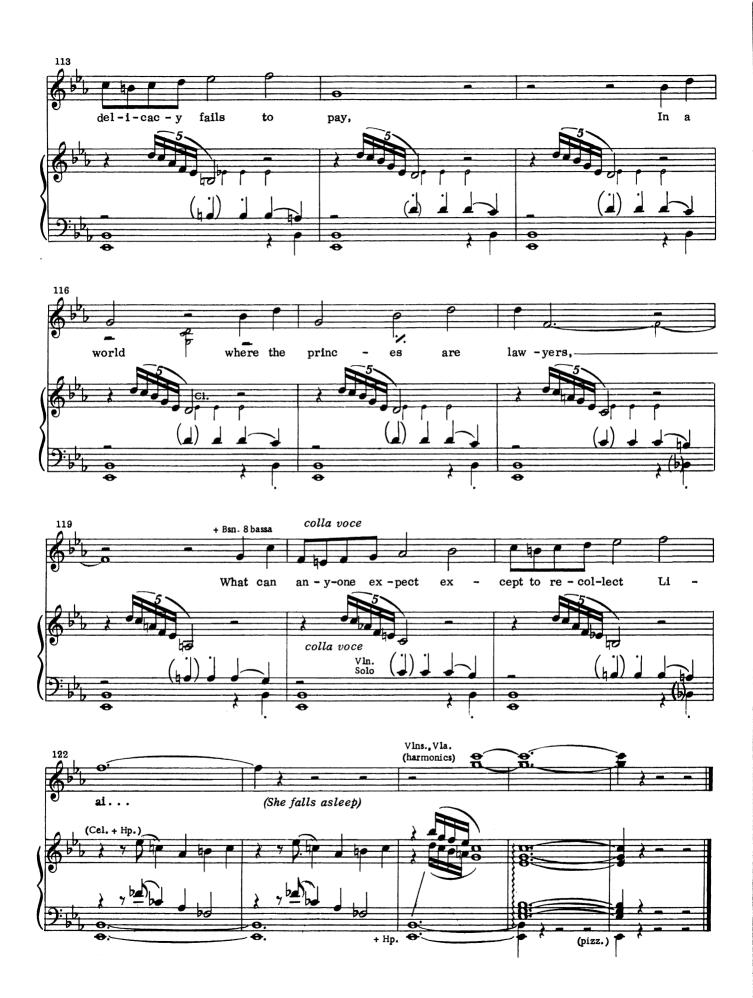

## Liaisons (Mme. Armfeldt)

Cue: DÉSIRÉE: . . . and the Virgin Mary over the headboard.

.