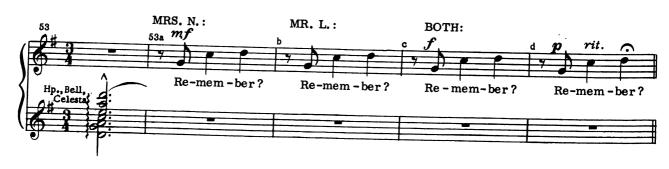

### Remember?

(Liebeslieders)

(Part II)

#### No. 8b

#### Remember?

(Part III)

Cue: ANNE: Well, good night. FREDRIK: Good night.

HENRIK: Is she all right now? FREDRIK: Oh, yes, she's all right. HENRIK: It wasn't anything serious? FREDRIK: No, nothing serious.