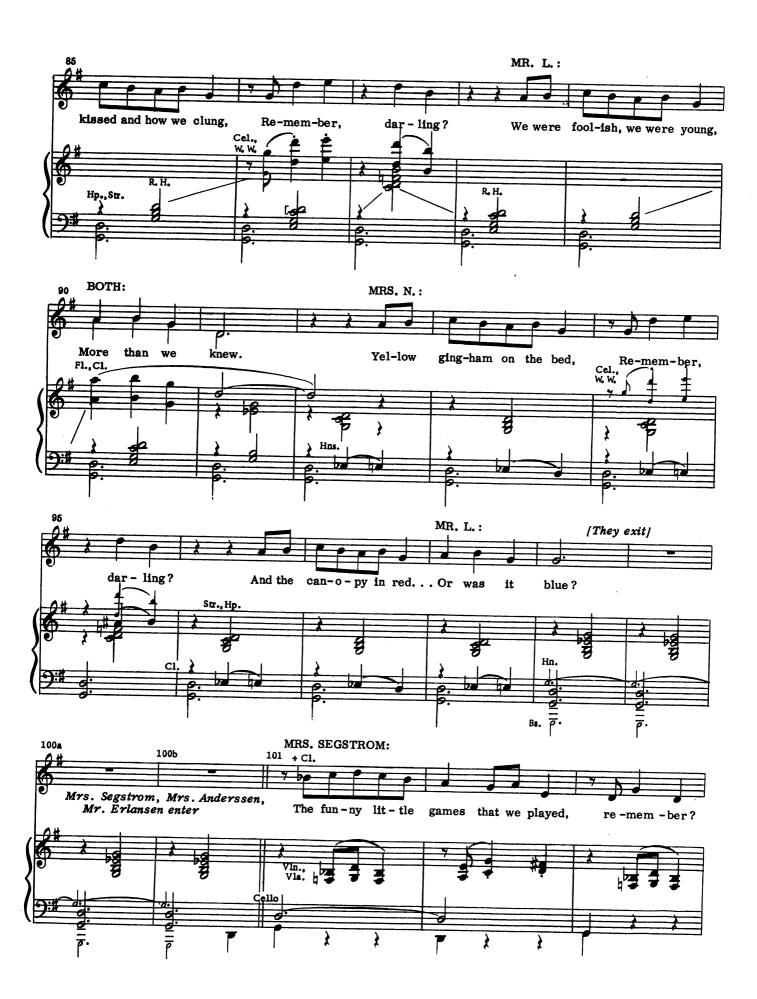

### Remember?

(Liebeslieders)

(Part II)

#### No. 8b

#### Remember?

(Part III)

Cue: ANNE: Well, good night. FREDRIK: Good night.

HENRIK: Is she all right now? FREDRIK: Oh, yes, she's all right. HENRIK: It wasn't anything serious? FREDRIK: No, nothing serious.