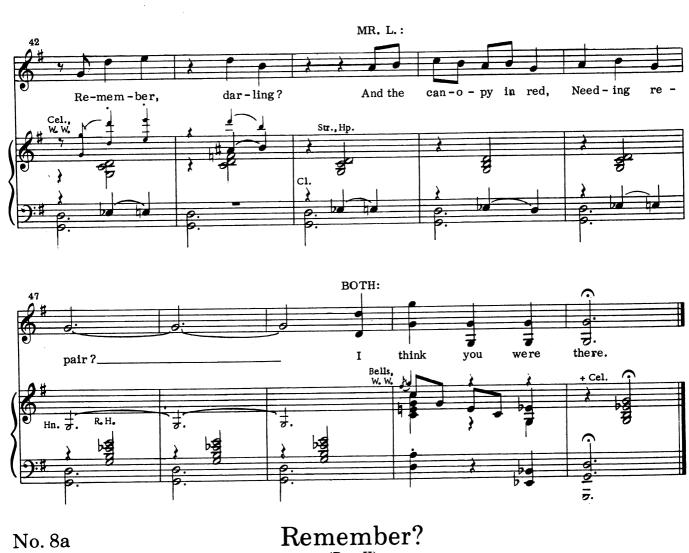

### Remember?

(Liebeslieders)

(Part II)

#### No. 8b

#### Remember?

(Part III)

Cue: ANNE: Well, good night. FREDRIK: Good night.

HENRIK: Is she all right now? FREDRIK: Oh, yes, she's all right. HENRIK: It wasn't anything serious? FREDRIK: No, nothing serious.