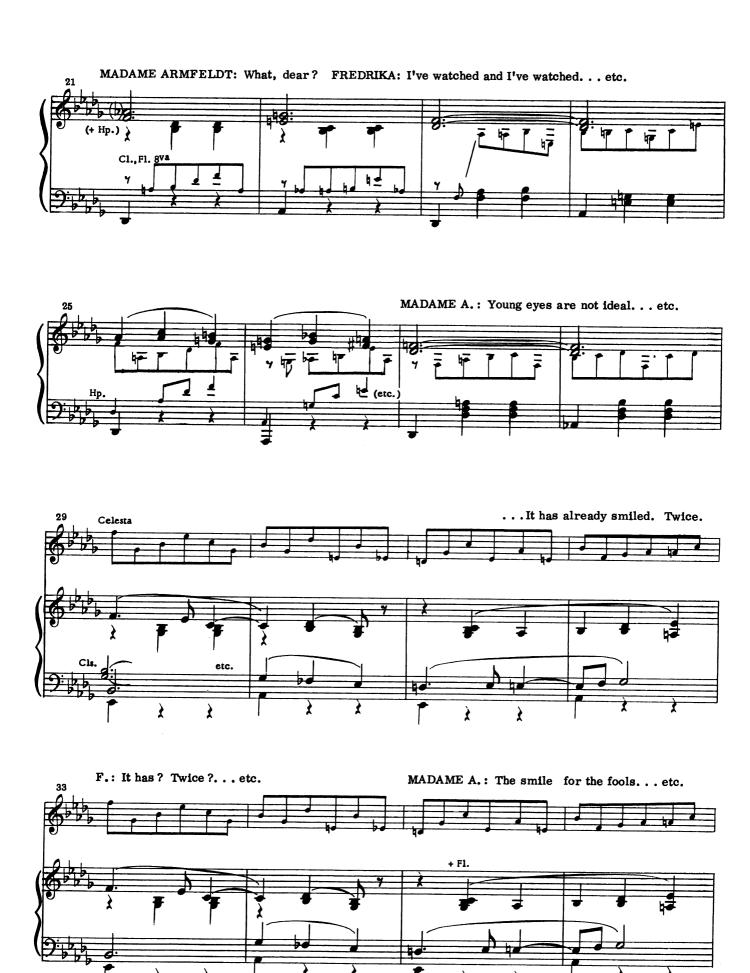

### Piano Practice

Cue: Madame Armfeldt is playing solitaire. Fredrika sits at the piano.