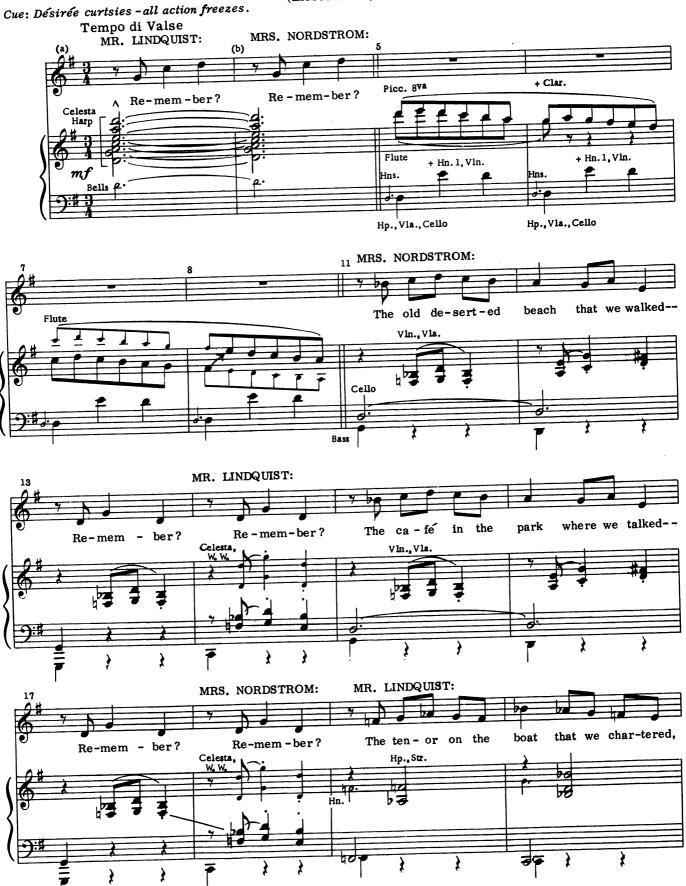

#### Remember?

(Part III)

Cue: ANNE: Well, good night. FREDRIK: Good night.

HENRIK: Is she all right now? FREDRIK: Oh, yes, she's all right. HENRIK: It wasn't anything serious? FREDRIK: No, nothing serious.

HENRIK: You don't think -- a doctor? I mean, it would be terrible if it were something -- serious.

FREDRIK: Pray for her, son. Correction - - pray for me. Good night.

HENRIK: Good night, father.