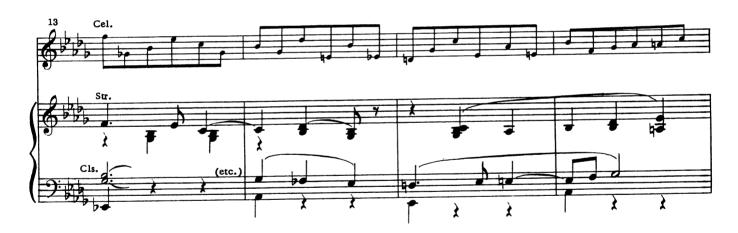

# Piano Practice

Cue: MADAME ARMFELDT: Who was, to put it mildly, peculiar.

Cue: ANNE: I know you think I'm too silly to worry, but I do.

### Piano Practice

Cue: Madame Armfeldt is playing solitaire. Fredrika sits at the piano.