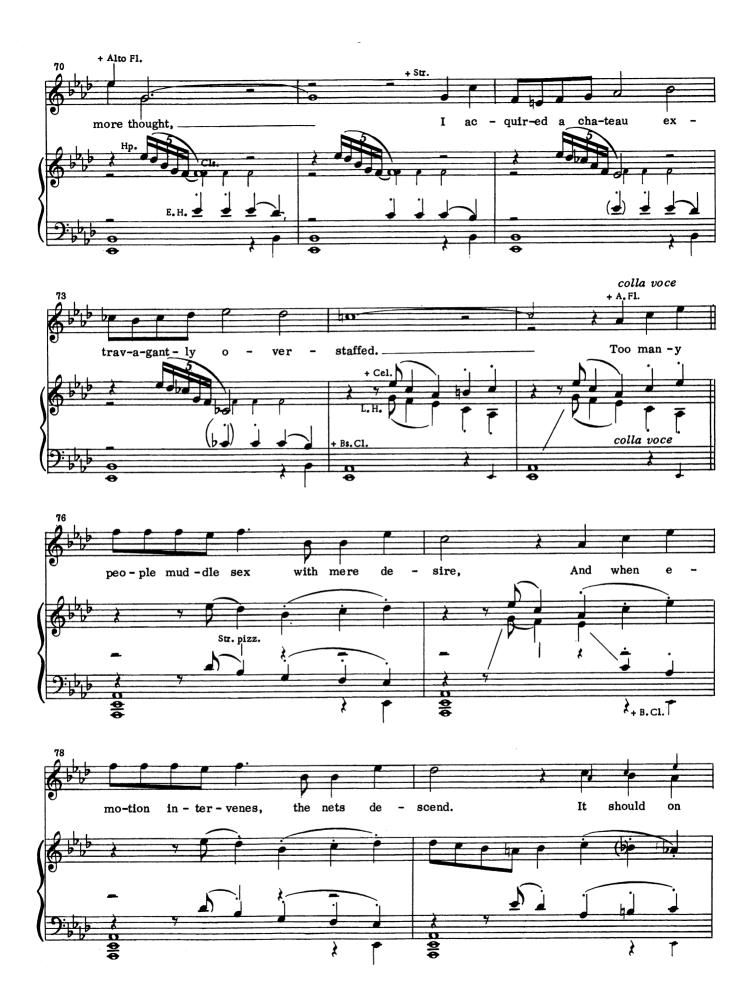

## Liaisons (Mme. Armfeldt)

Cue: DÉSIRÉE: . . . and the Virgin Mary over the headboard.

.