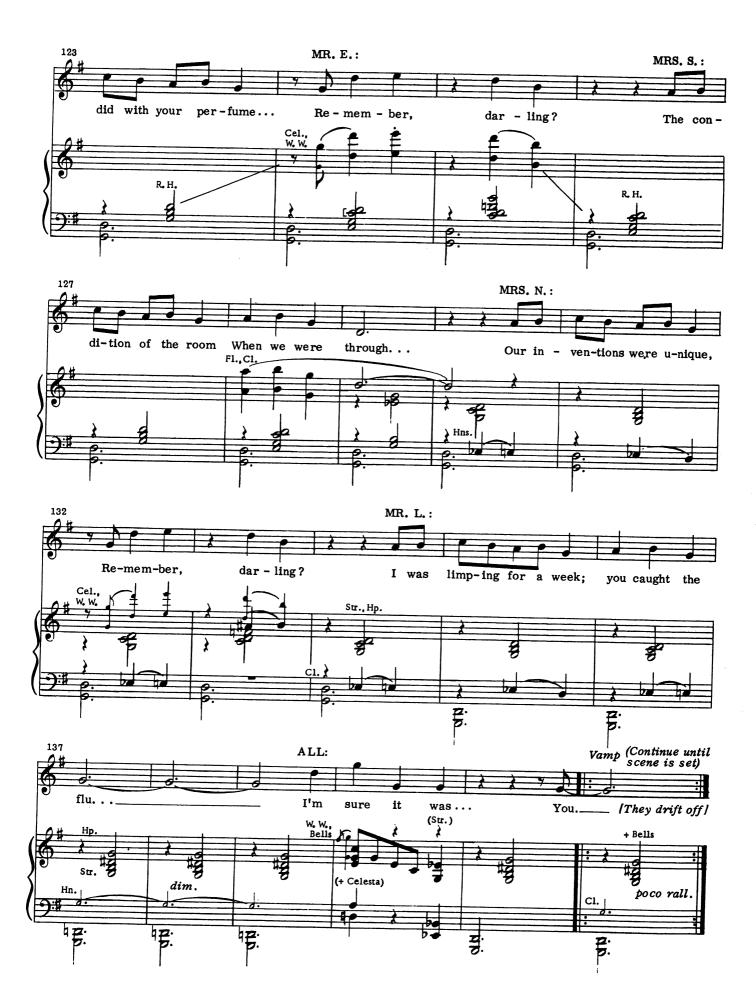

### Remember?

(Liebeslieders)

(Part II)

#### No. 8b

#### Remember?

(Part III)

Cue: ANNE: Well, good night. FREDRIK: Good night.

HENRIK: Is she all right now? FREDRIK: Oh, yes, she's all right. HENRIK: It wasn't anything serious? FREDRIK: No, nothing serious.