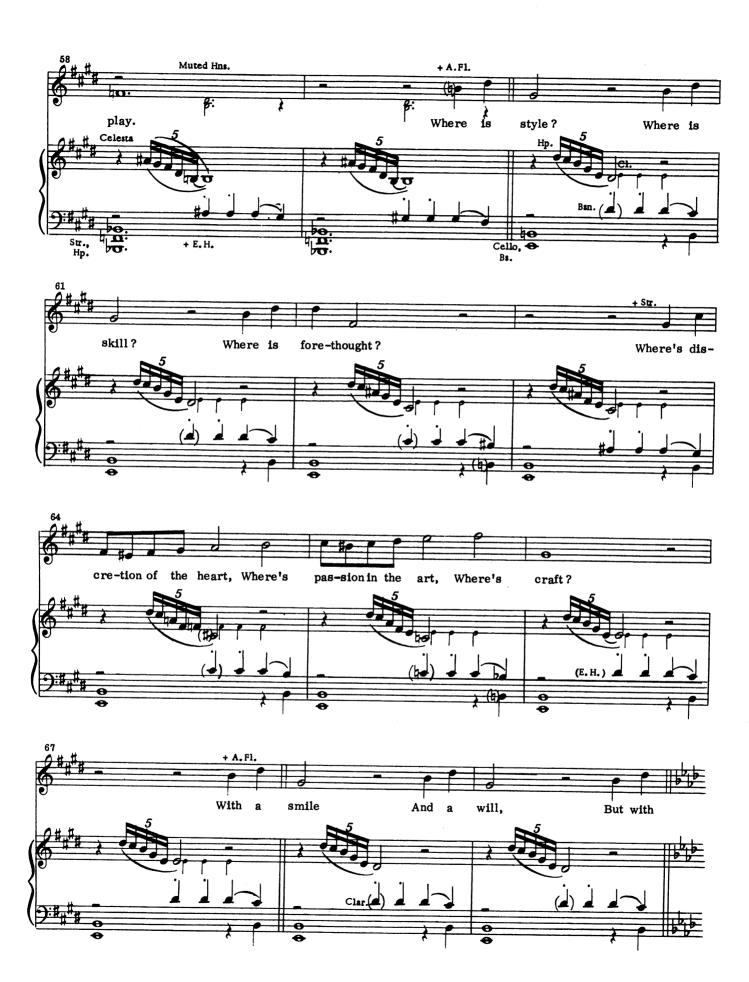

## Liaisons (Mme. Armfeldt)

Cue: DÉSIRÉE: . . . and the Virgin Mary over the headboard.

.