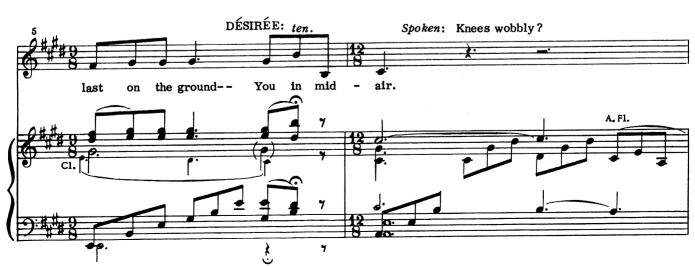

### Send In The Clowns

(Désirée, Fredrik)

Cue: FREDRIK: . . . the woman who could rescue me? Of course. . . (Pause - music)