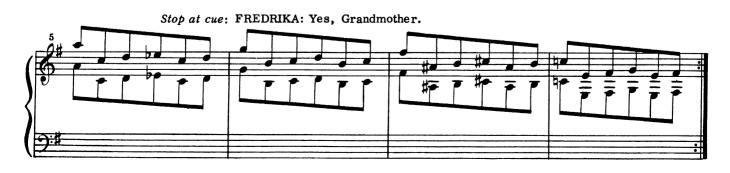

### Piano Practice

Cue: Madame Armfeldt is playing solitaire. Fredrika sits at the piano.

### Last Waltz

Cue: Direct segue from "Send In The Clowns-Reprise"

FREDRIKA: Don't you think you should go to bed, Grandmother?

MADAME ARMFELDT: No, I shall stay awake all night. . . etc.