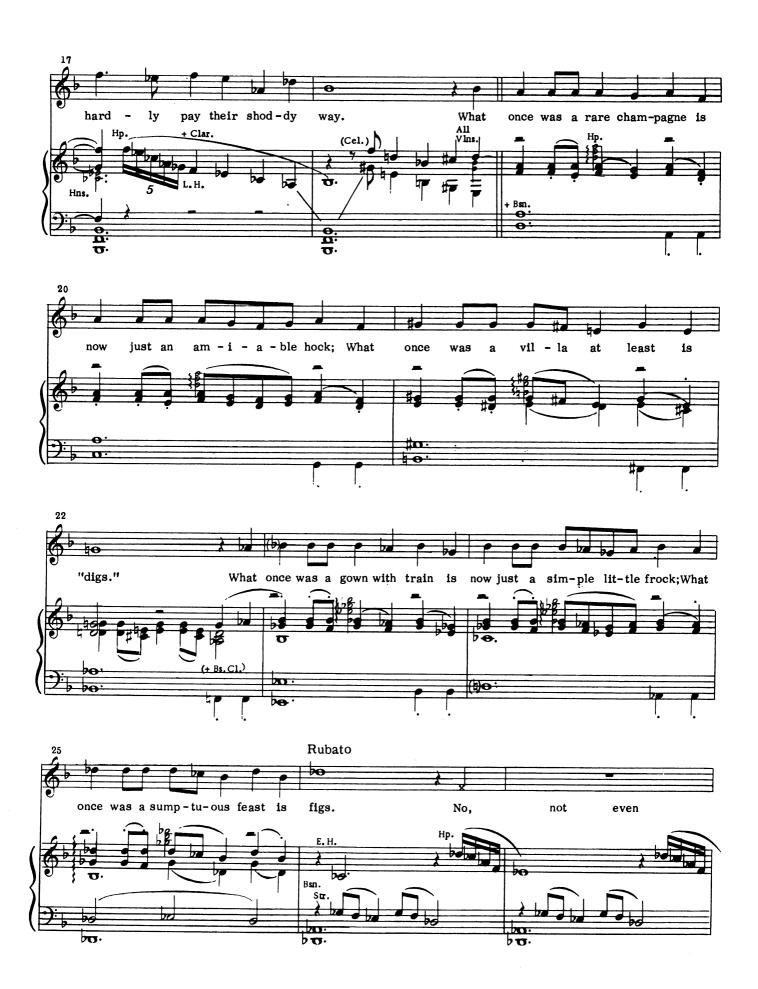

## Liaisons (Mme. Armfeldt)

Cue: DÉSIRÉE: . . . and the Virgin Mary over the headboard.

.