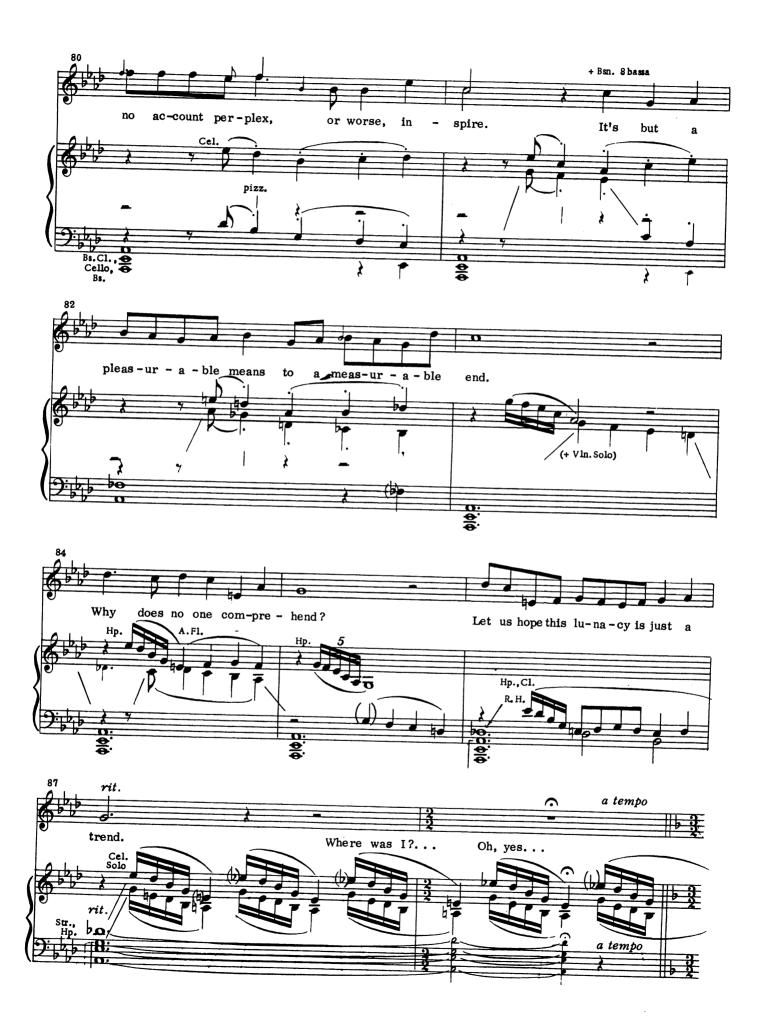

## Liaisons (Mme. Armfeldt)

Cue: DÉSIRÉE: . . . and the Virgin Mary over the headboard.

.