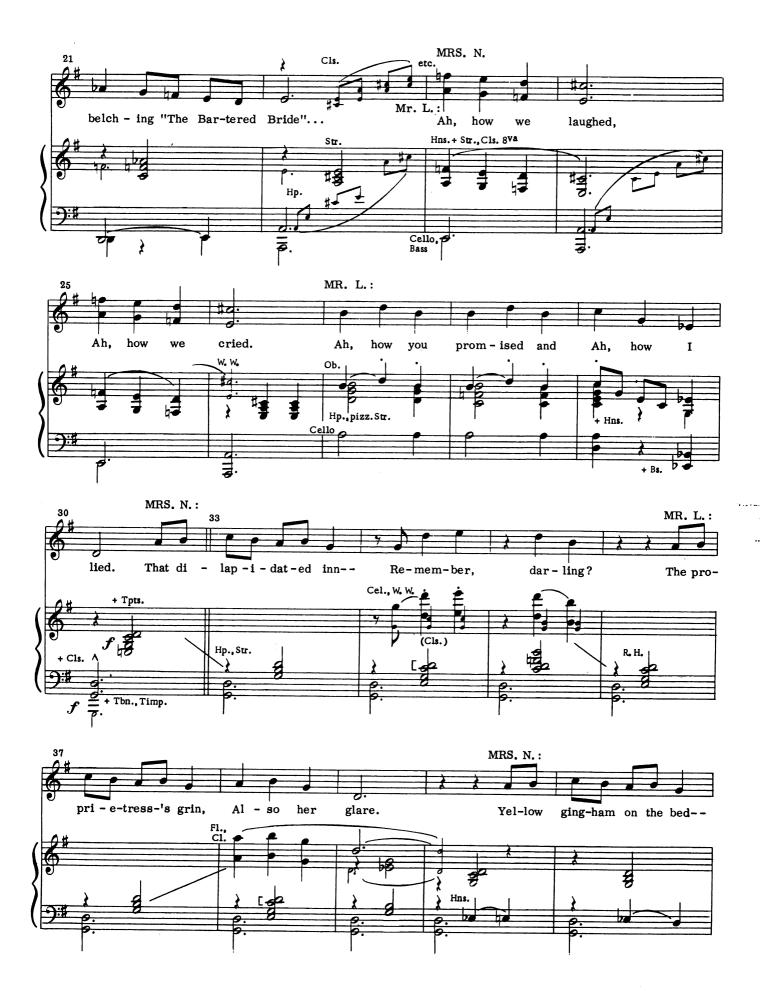

#### Remember?

(Part III)

Cue: ANNE: Well, good night. FREDRIK: Good night.

HENRIK: Is she all right now? FREDRIK: Oh, yes, she's all right. HENRIK: It wasn't anything serious? FREDRIK: No, nothing serious.

HENRIK: You don't think -- a doctor? I mean, it would be terrible if it were something -- serious.

FREDRIK: Pray for her, son. Correction - - pray for me. Good night.

HENRIK: Good night, father.