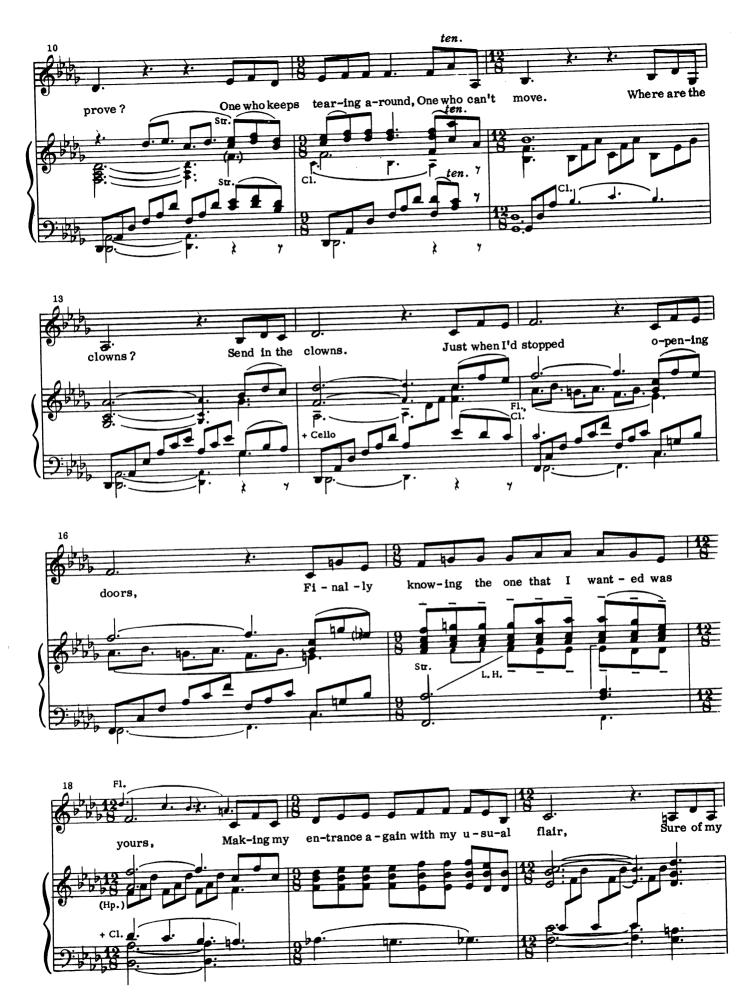

### Send In The Clowns

(Désirée, Fredrik)

Cue: FREDRIK: . . . the woman who could rescue me? Of course. . . (Pause - music)