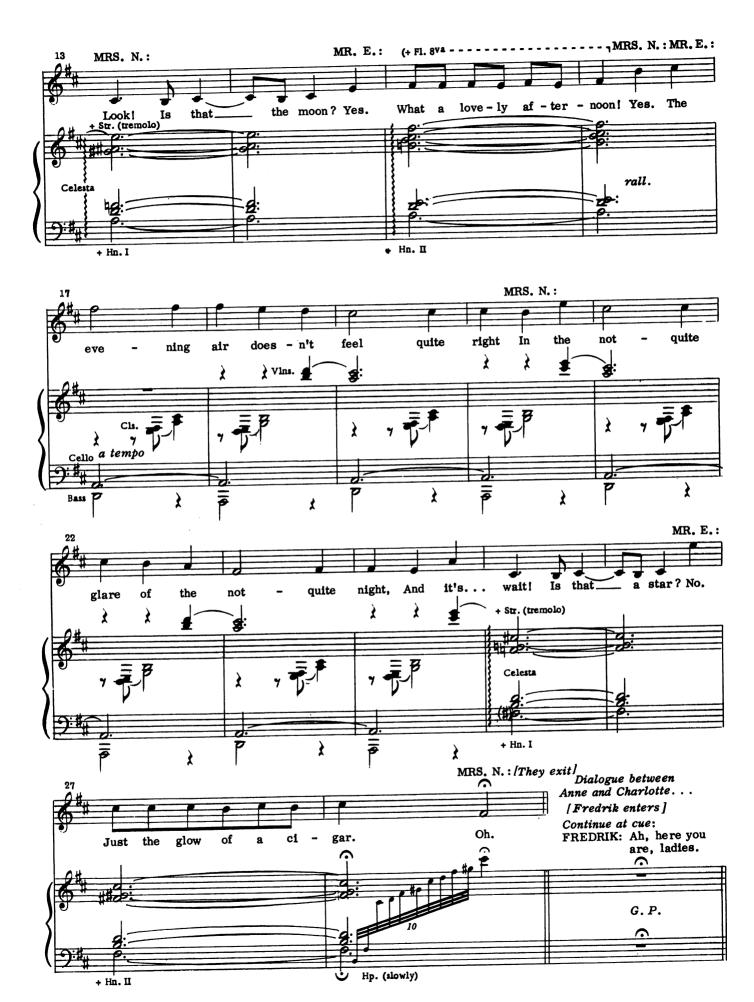

### Remember?

(Liebeslieders)

(Part II)

#### No. 8b

#### Remember?

(Part III)

Cue: ANNE: Well, good night. FREDRIK: Good night.

HENRIK: Is she all right now? FREDRIK: Oh, yes, she's all right. HENRIK: It wasn't anything serious? FREDRIK: No, nothing serious.