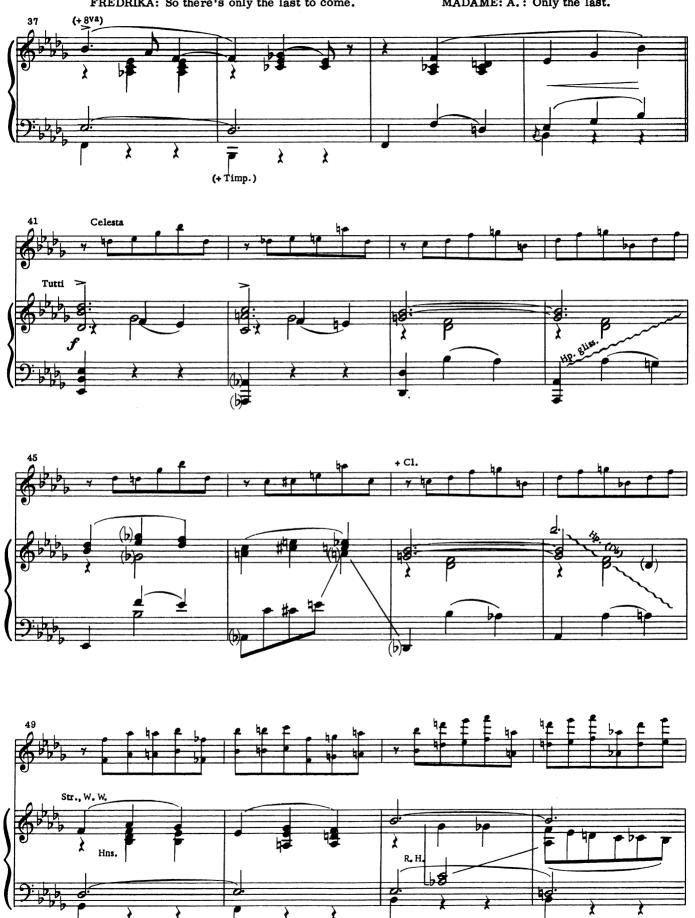

### Piano Practice

Cue: Madame Armfeldt is playing solitaire. Fredrika sits at the piano.