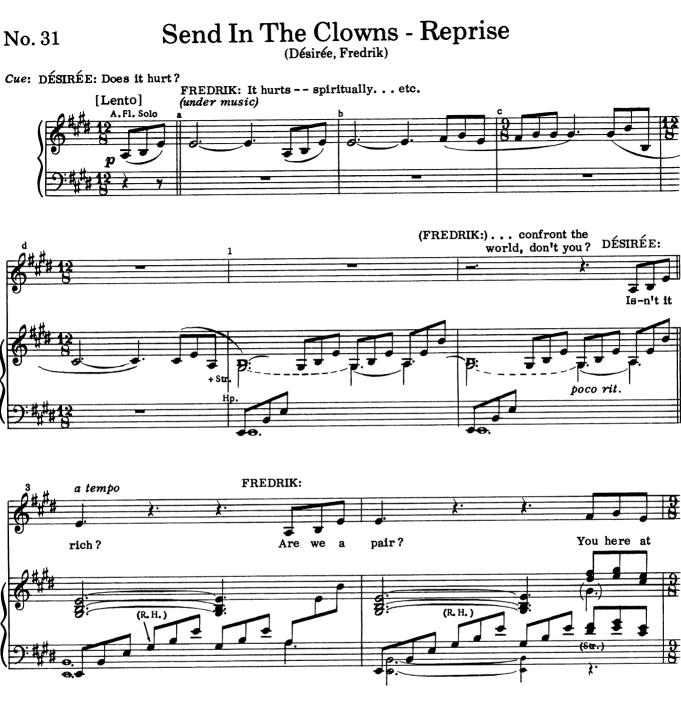

### Send In The Clowns

(Désirée, Fredrik)

Cue: FREDRIK: . . . the woman who could rescue me? Of course. . . (Pause - music)