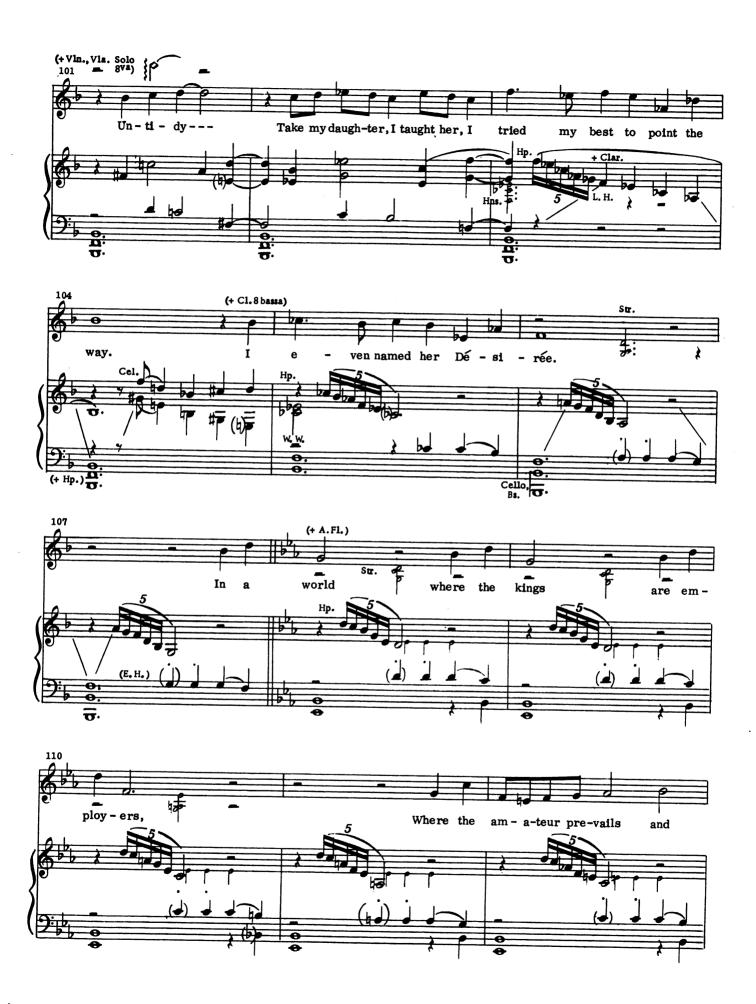

## Liaisons (Mme. Armfeldt)

Cue: DÉSIRÉE: . . . and the Virgin Mary over the headboard.

.