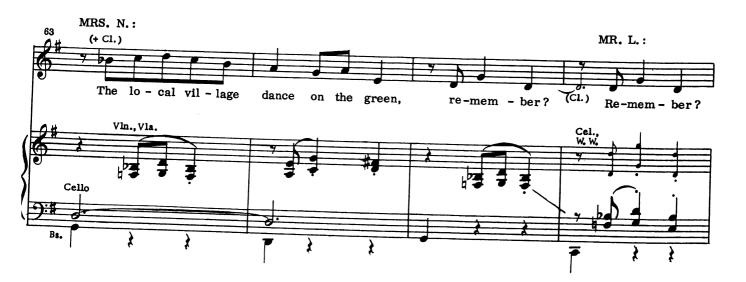

#### Remember?

(Part III)

Cue: ANNE: Well, good night. FREDRIK: Good night.

HENRIK: Is she all right now? FREDRIK: Oh, yes, she's all right. HENRIK: It wasn't anything serious? FREDRIK: No, nothing serious.