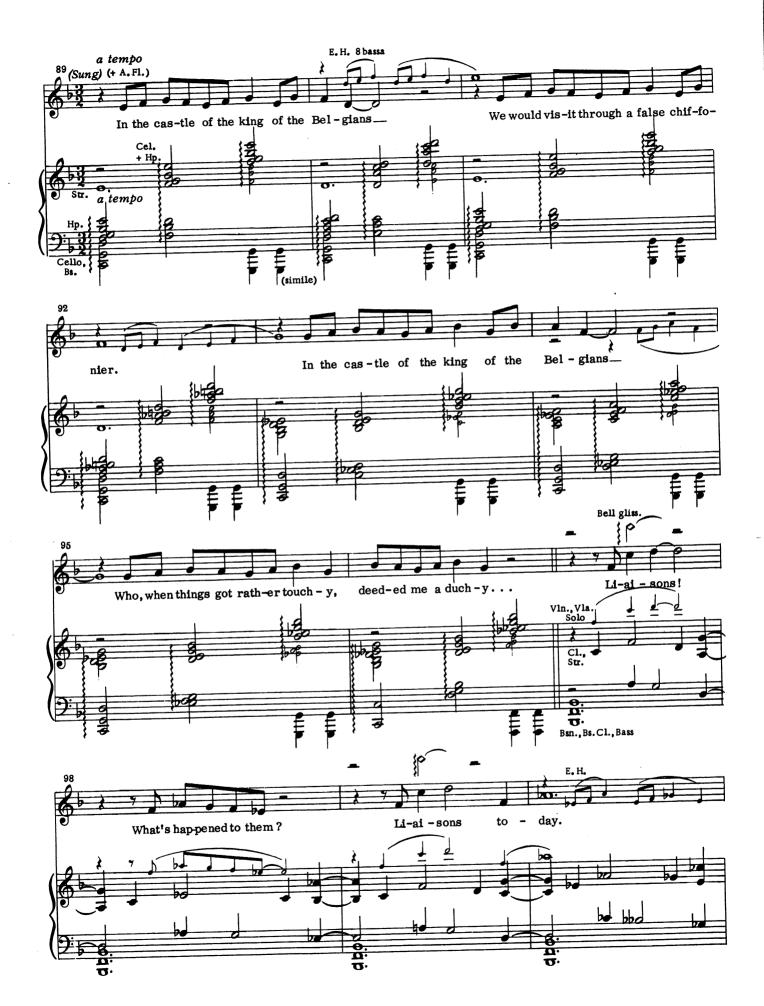

## Liaisons (Mme. Armfeldt)

Cue: DÉSIRÉE: . . . and the Virgin Mary over the headboard.

.