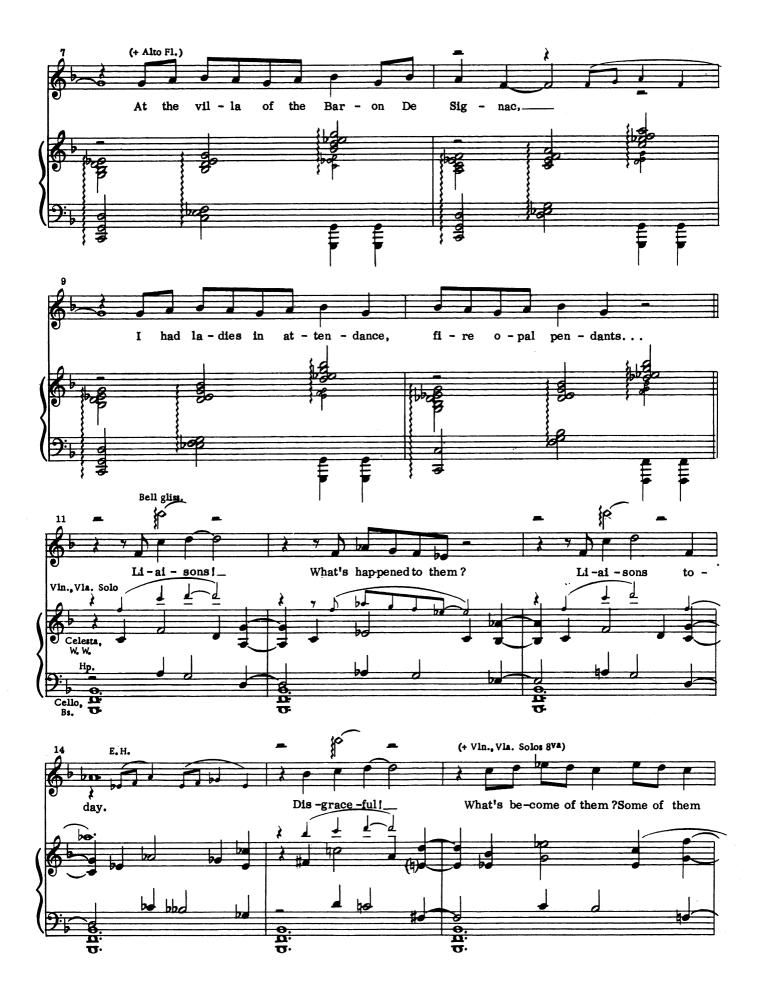

## Liaisons (Mme. Armfeldt)

Cue: DÉSIRÉE: . . . and the Virgin Mary over the headboard.

.