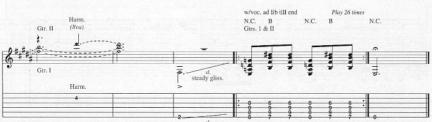

\*Two gtrs. arr. for one.

\*Let harmonics ring until 1st chord of Rhy. Fig. 1 is struck.

\*Chords implied by guitar and bass throughout. \*\*Hann. applies to 3rd stg. only.

\*P.M. applies to Gtr. I only, \*\*Tap w/pick.