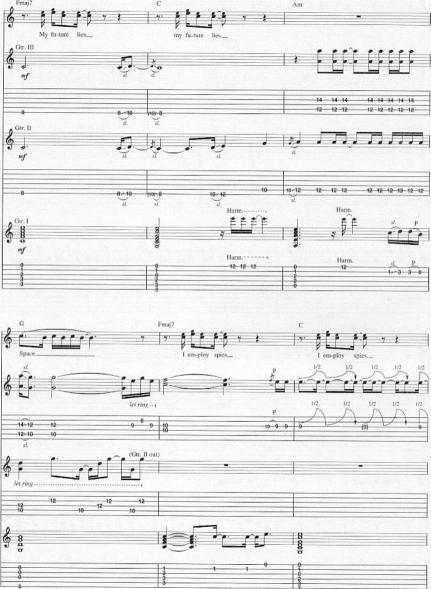

\* Chords implied by bass.

13

Convicts to 1999 by Mad Dog Winston Music Ltd.

My fu-ture lies\_

She's com-ing o - ver me.

Fdbk, pitch: E

 w/overdubbed studio effects, strings & fdbk, ad lib throughout; most chord symbols are implied.

\*Two gtrs. arr. for one.

\*Let harmonics ring until 1st chord of Rhy. Fig. 1 is struck.

\*Chords implied by guitar and bass throughout. \*\*Hann. applies to 3rd stg. only.

\*P.M. applies to Gtr. I only, \*\*Tap w/pick.