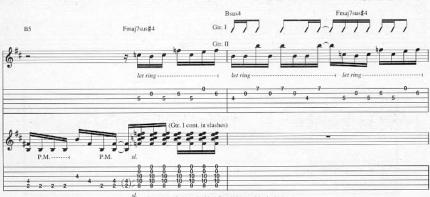

\*Two gtrs. arr. for one.

\*Let harmonics ring until 1st chord of Rhy. Fig. 1 is struck.

\*Chords implied by guitar and bass throughout. \*\*Hann. applies to 3rd stg. only.

\*P.M. applies to Gtr. I only, \*\*Tap w/pick.