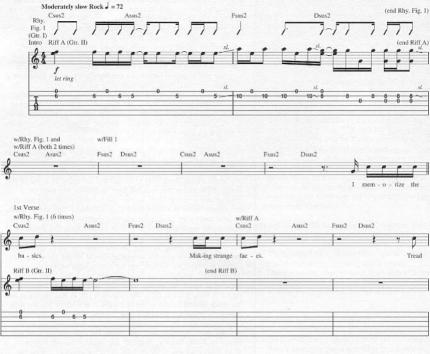

\*Two gtrs. arr. for one.

\*Let harmonics ring until 1st chord of Rhy. Fig. 1 is struck.

\*Chords implied by guitar and bass throughout. \*\*Hann. applies to 3rd stg. only.

\*P.M. applies to Gtr. I only, \*\*Tap w/pick.