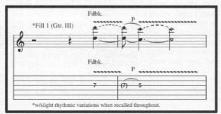

\* Clean tone w/amp vibrato.

seems sobe writting violatio,

\* Gtr. I to left of slash.

<sup>\*</sup>Play w/slight variations ad lib when recalled.

Fully wrstight variabous at the wit

\*Play w/slight variations ad lib when recalled.