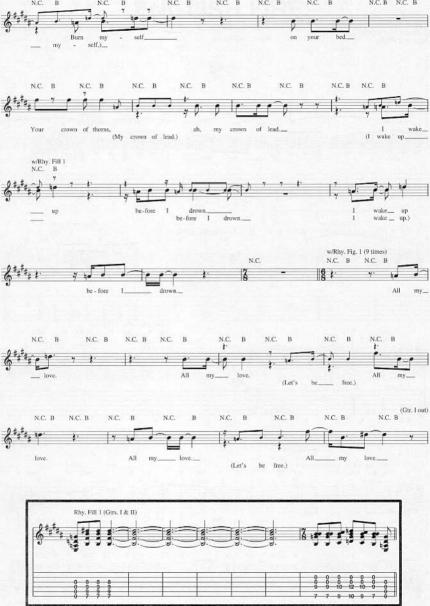

\*Two gtrs. arr. for one.

\*Let harmonics ring until 1st chord of Rhy. Fig. 1 is struck.

\*Chords implied by guitar and bass throughout. \*\*Hann. applies to 3rd stg. only.

\*P.M. applies to Gtr. I only, \*\*Tap w/pick.