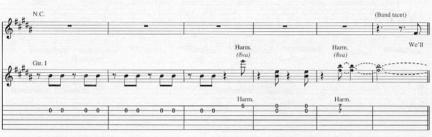

\*Two gtrs. arr. for one.

\*Let harmonics ring until 1st chord of Rhy. Fig. 1 is struck.

\*Chords implied by guitar and bass throughout. \*\*Hann. applies to 3rd stg. only.

\*P.M. applies to Gtr. I only, \*\*Tap w/pick.