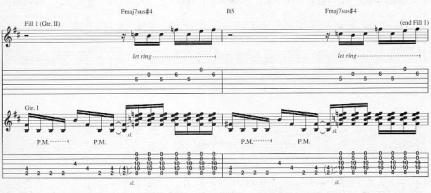

\*Two gtrs. arr. for one.

\*Let harmonics ring until 1st chord of Rhy. Fig. 1 is struck.

\*Chords implied by guitar and bass throughout. \*\*Hann. applies to 3rd stg. only.

\*P.M. applies to Gtr. I only, \*\*Tap w/pick.