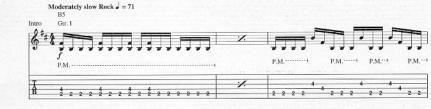

\*Two gtrs. arr. for one.

\*Let harmonics ring until 1st chord of Rhy. Fig. 1 is struck.

\*Chords implied by guitar and bass throughout. \*\*Hann. applies to 3rd stg. only.

\*P.M. applies to Gtr. I only, \*\*Tap w/pick.