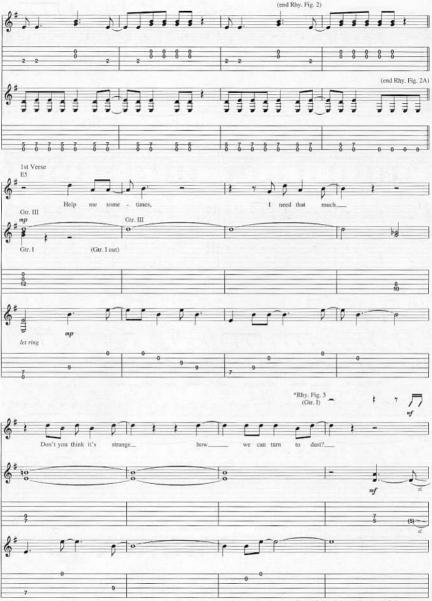

\* Clean tone w/amp vibrato.

seems sobe writting violatio,

\* Gtr. I to left of slash.

<sup>\*</sup>Play w/slight variations ad lib when recalled.

Fully wrstight variabous at the wit

\*Play w/slight variations ad lib when recalled.