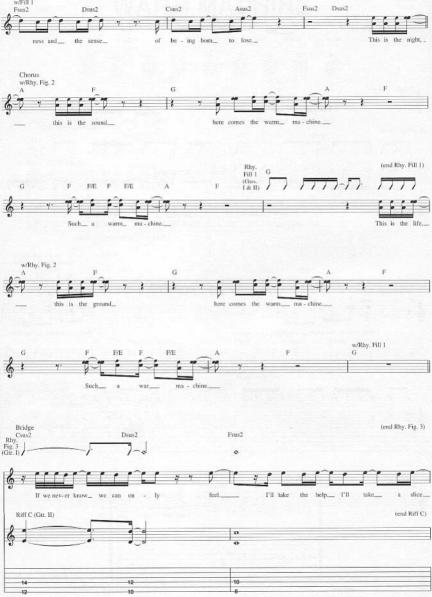

\* Chords implied by bass.

13























Convicts to 1999 by Mad Dog Winston Music Ltd.









My fu-ture lies\_

She's com-ing o - ver me.



























Fdbk, pitch: E





 w/overdubbed studio effects, strings & fdbk, ad lib throughout; most chord symbols are implied.







































this climb, \_\_\_\_\_ up on \_\_\_\_ this climb, \_\_ I won't fade\_\_\_ a + way.\_\_\_









\*Chords implied by bass.



























try to nev - er lie, I real - ly do.\_\_\_\_ I won-der if my friends will get me through.\_\_





\*Two gtrs. arr. for one.



\*Let harmonics ring until 1st chord of Rhy. Fig. 1 is struck.



\*Chords implied by guitar and bass throughout. \*\*Hann. applies to 3rd stg. only.

















\*