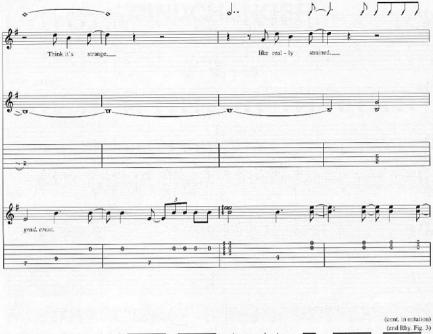

\* Clean tone w/amp vibrato.

seems sobe writting violatio,

\* Gtr. I to left of slash.

<sup>\*</sup>Play w/slight variations ad lib when recalled.

Fully wrstight variabous at the wit

\*Play w/slight variations ad lib when recalled.