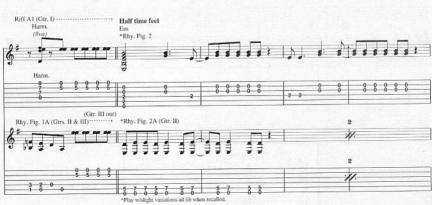

\*Two gtrs. arr. for one.

\*Let harmonics ring until 1st chord of Rhy. Fig. 1 is struck.

\*Chords implied by guitar and bass throughout. \*\*Hann. applies to 3rd stg. only.

\*P.M. applies to Gtr. I only, \*\*Tap w/pick.

\* Clean tone w/amp vibrato.

seems sobe writting violatio,

\* Gtr. I to left of slash.

<sup>\*</sup>Play w/slight variations ad lib when recalled.

Fully wrstight variabous at the wit

\*Play w/slight variations ad lib when recalled.