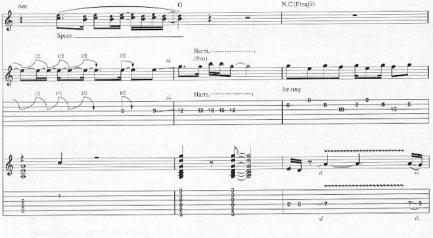

"Gtr. II to left of slash.

\*P.M. applies to Gtr. V only.

1 - 1 - 1 - 1

when repeated or recalled (throughout).

11 11 0 2 0 6 6 6 0 3 3 (X)/ 11 11 9 1 3 3 3 4 6 0 3 3 (X)/ \* Microphonic. 31

\* Vibrato causes note to sound.