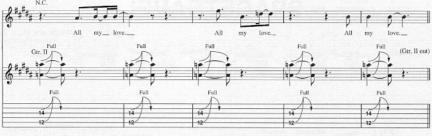

\*Two gtrs. arr. for one.

\*Let harmonics ring until 1st chord of Rhy. Fig. 1 is struck.

\*Chords implied by guitar and bass throughout. \*\*Hann. applies to 3rd stg. only.

\*P.M. applies to Gtr. I only, \*\*Tap w/pick.