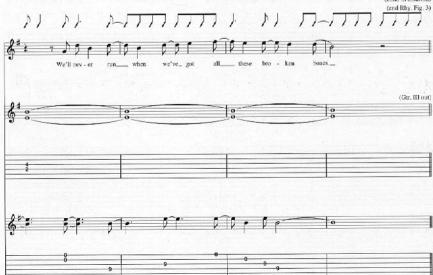

\* Clean tone w/amp vibrato.

seems sobe writting violatio,

\* Gtr. I to left of slash.

<sup>\*</sup>Play w/slight variations ad lib when recalled.

Fully wrstight variabous at the wit

\*Play w/slight variations ad lib when recalled.