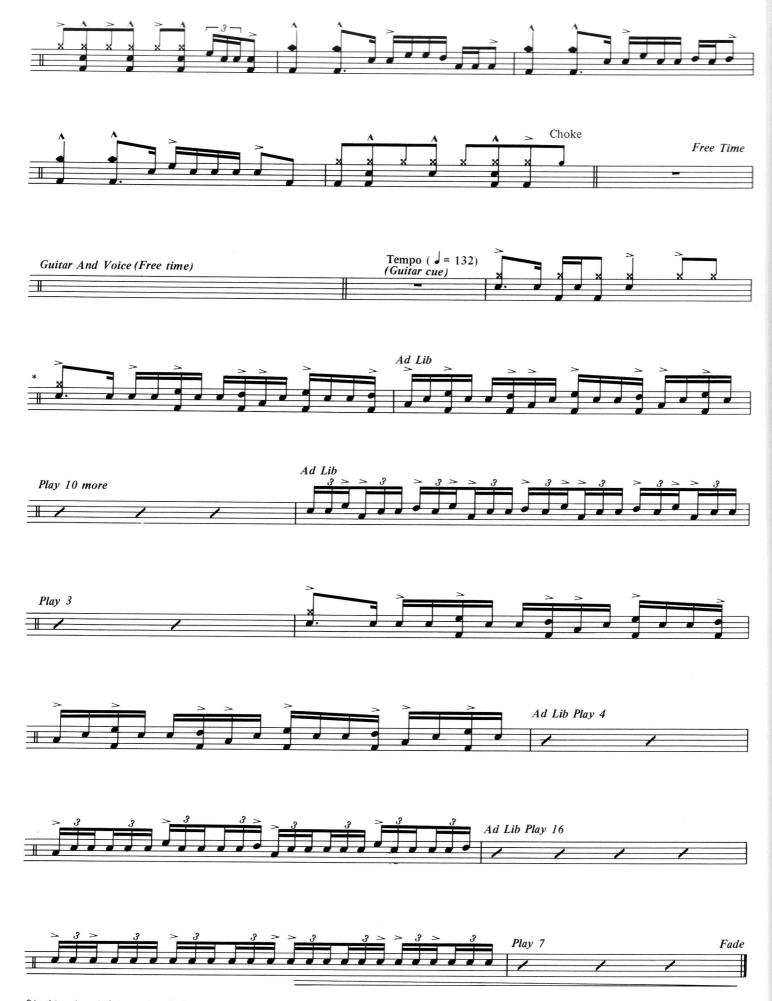

<sup>\*</sup>At this point mitch in provises *In free time*. Due to the complexity of writing this improvisation *In time*, I include the basic rhythms approx. when they occur. The player should use them as a guide and ad lib, keeping in mind Mitch Milchell's style of improvisation.