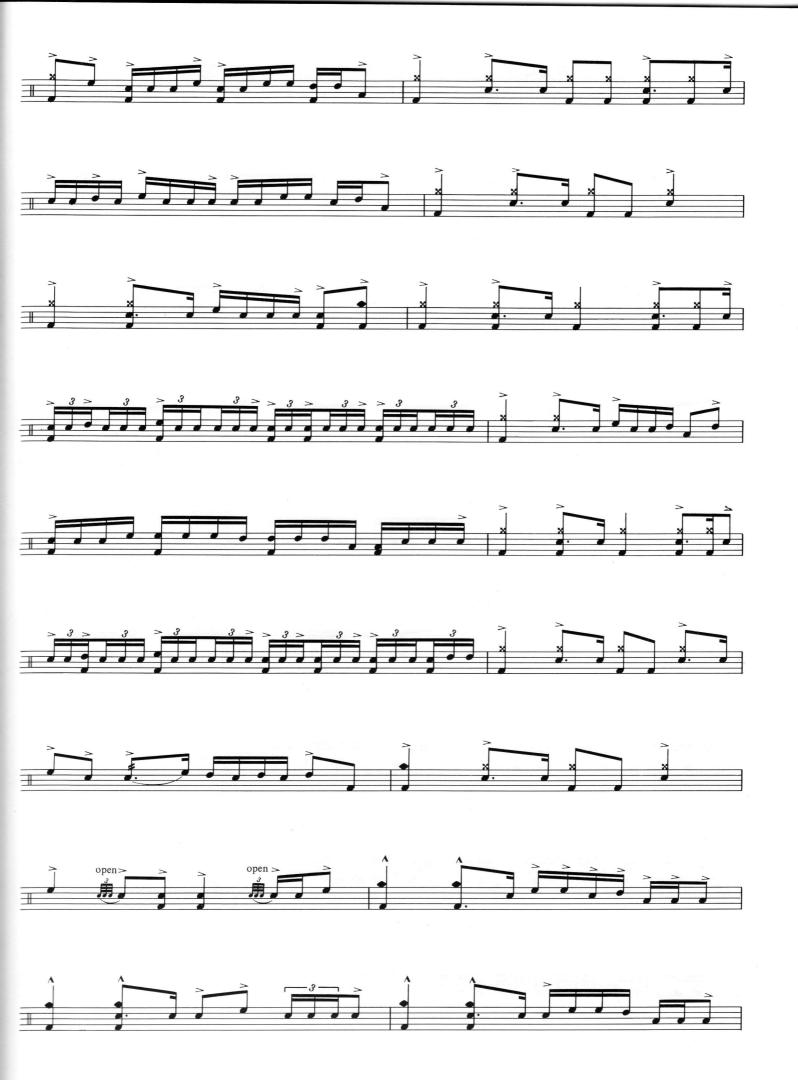

<sup>\*</sup>At this point mitch in provises *In free time*. Due to the complexity of writing this improvisation *In time*, I include the basic rhythms approx. when they occur. The player should use them as a guide and ad lib, keeping in mind Mitch Milchell's style of improvisation.