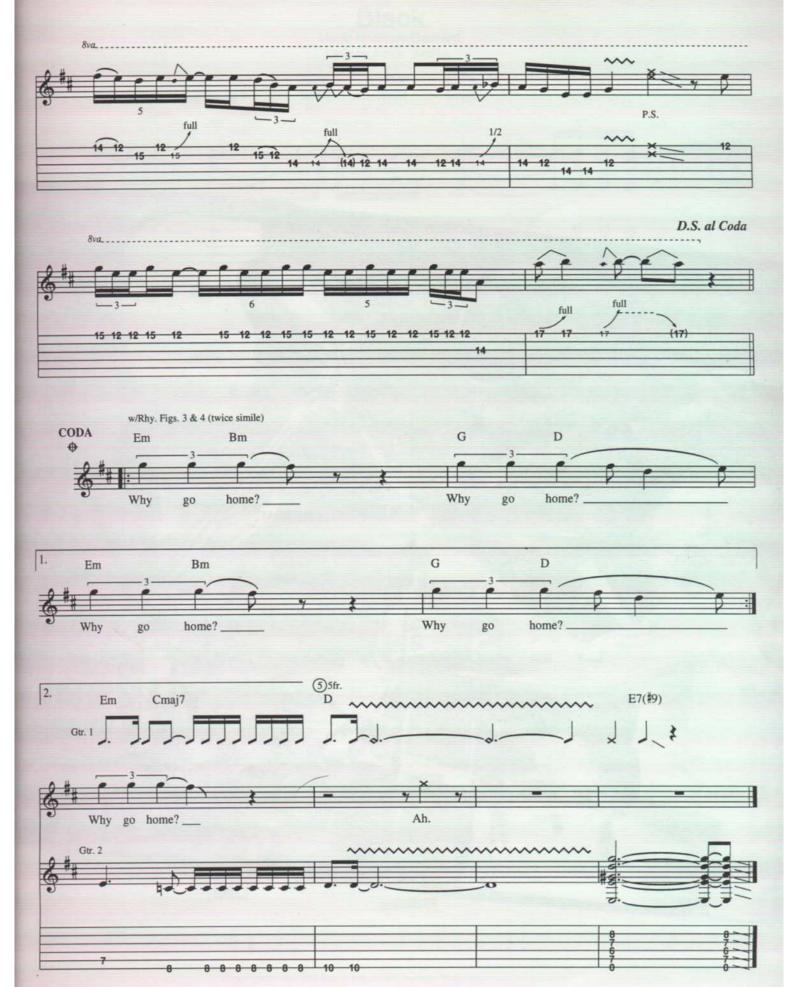

## **Black**

Music by Stone Gossard Lyric by Eddie Vedder

\* Gtr. 2 should use a single coil pickup (s) to achieve a stratocaster-like tone.