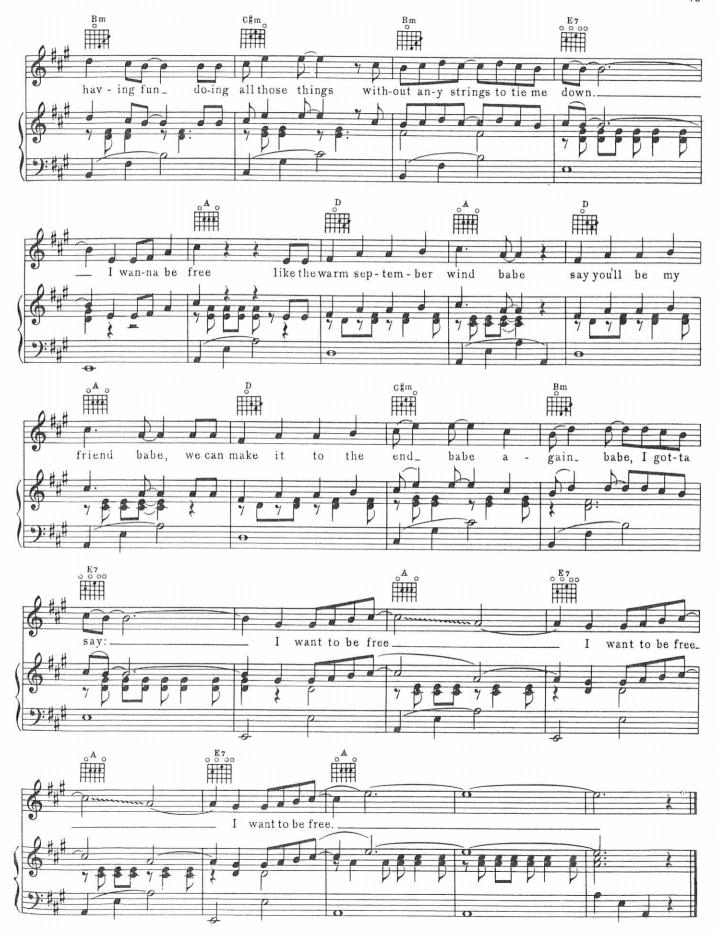

#### I WANNA BE FREE

LAST TRAIN TO GLARKSVILLE

LISTEN TO THE BAND

PLEASANT VALLEY SUNDAY

SHADES OF GRAY

**SHE** 

(I'M NOT YOUR) STEPPIN' STONE

THEME FROM THE MONKEES