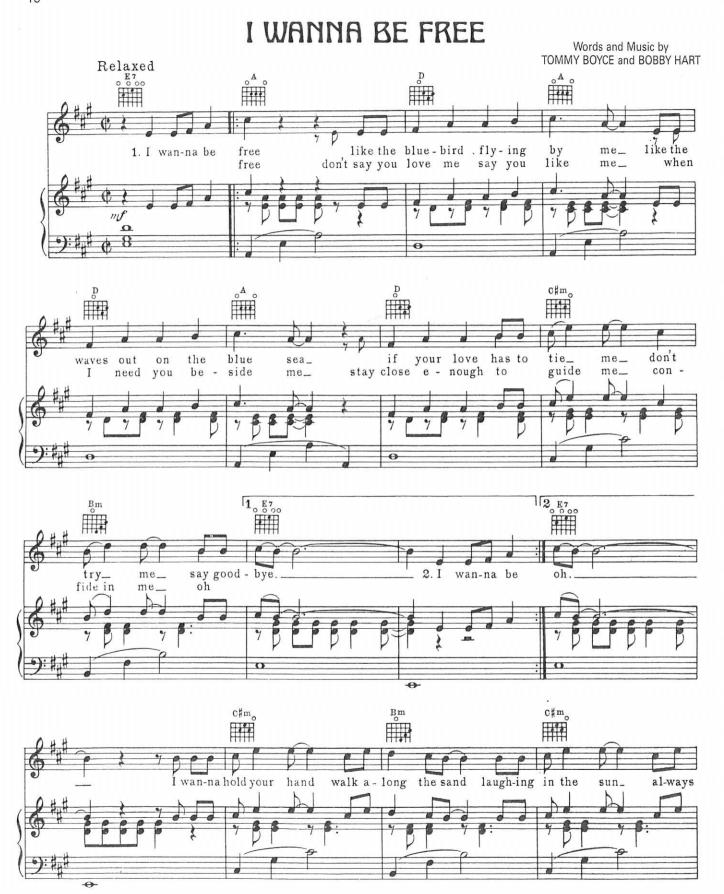

#### I WANNA BE FREE

LAST TRAIN TO GLARKSVILLE

LISTEN TO THE BAND

PLEASANT VALLEY SUNDAY

SHADES OF GRAY

**SHE** 

(I'M NOT YOUR) STEPPIN' STONE

THEME FROM THE MONKEES