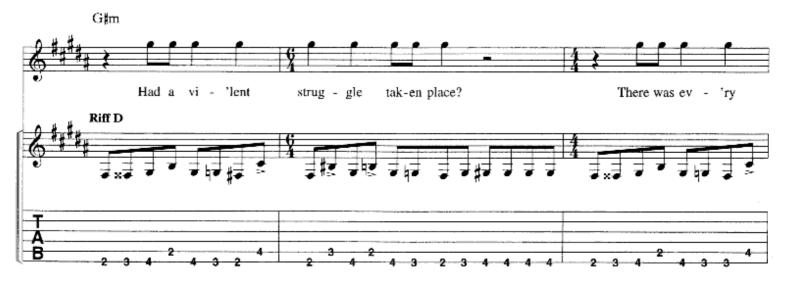

#### SCENE THREE: II. FATAL TRAGEDY

Music by DREAM THEATER Lyrics by JOHN MYUNG

Segue from Through My Words

Slowly J = 54

Em

Edim

A.H. P.M.--|

1 (2)