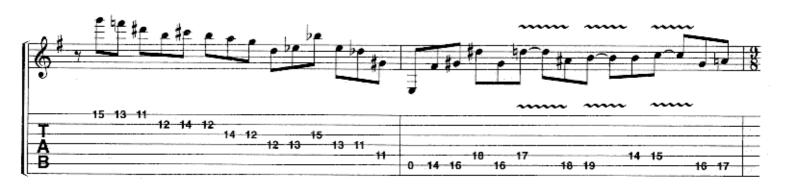

## SCENE SEVEN: I. THE DANCE OF ETERNITY

Music by DREAM THEATER

Half time J = 124 E5