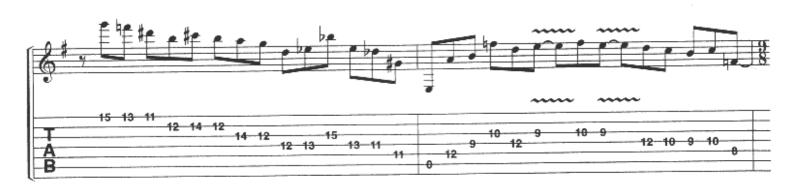

## SCENE SEVEN: I. THE DANCE OF ETERNITY

Music by DREAM THEATER

Half time J = 124 E5