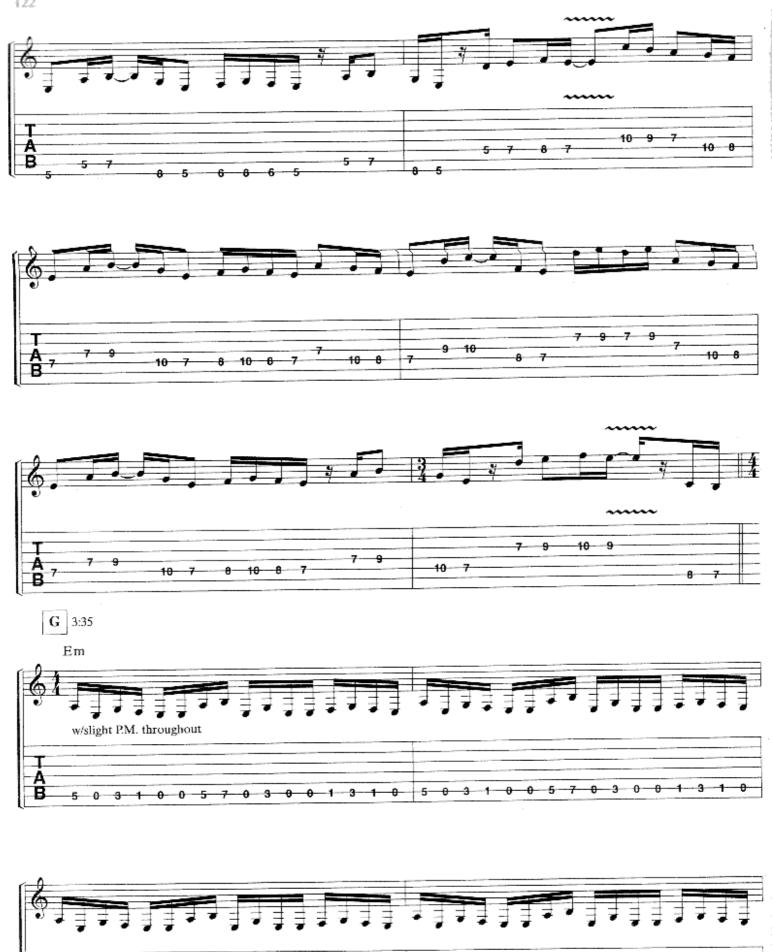

## SCENE TWO: II. STRANGE DÉJÀ VU

\*Elec. Gtr. 1 dbld. by Acous. Gtr.

#### SCENE THREE: II. FATAL TRAGEDY

Music by DREAM THEATER Lyrics by JOHN MYUNG

Segue from Through My Words

Slowly J = 54

Em

Edim

A.H. P.M.--|

1 (2)