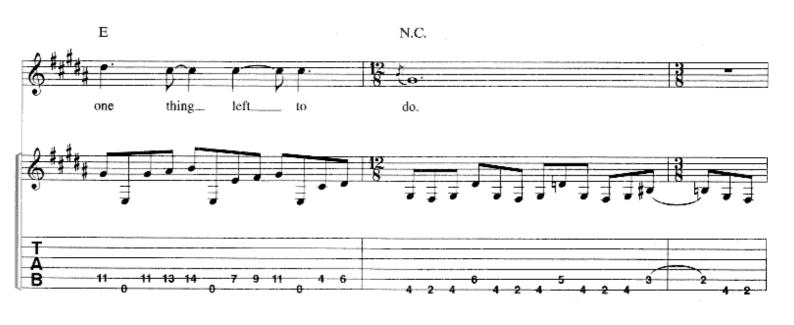

#### SCENE THREE: II. FATAL TRAGEDY

Music by DREAM THEATER Lyrics by JOHN MYUNG

Segue from Through My Words

Slowly J = 54

Em

Edim

A.H. P.M.--|

1 (2)