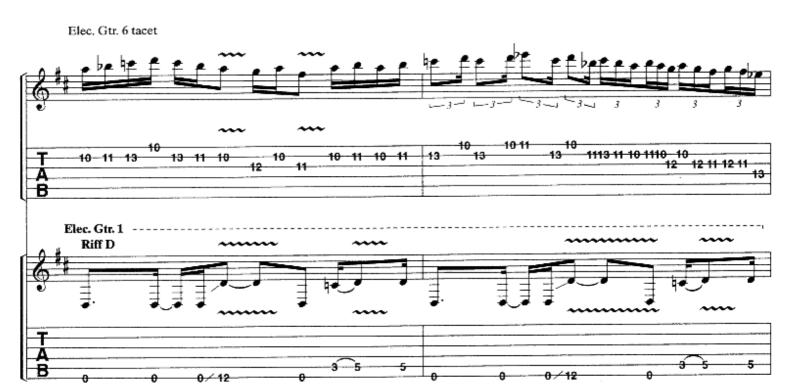

## **SCENE SIX: HOME**

All gtrs. w/dropped D tuning:

Music by DREAM THEATER
Lyrics by MIKE PORTNOY

6 = D Moderately J = 88

Intro:
A :00

\*Elec. Sitar & Elec. Gtr. 6 play unison.

\*Elec. Sitar & Elec. Gtr. 6 play unison.