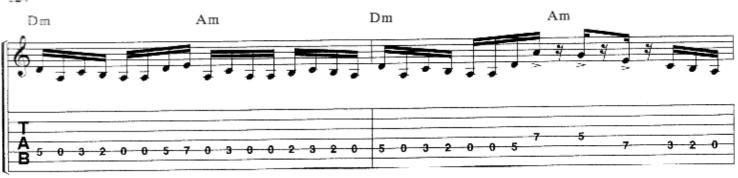

#### SCENE THREE: II. FATAL TRAGEDY

Music by DREAM THEATER Lyrics by JOHN MYUNG

Segue from Through My Words

Slowly J = 54

Em

Edim

A.H. P.M.--|

1 (2)