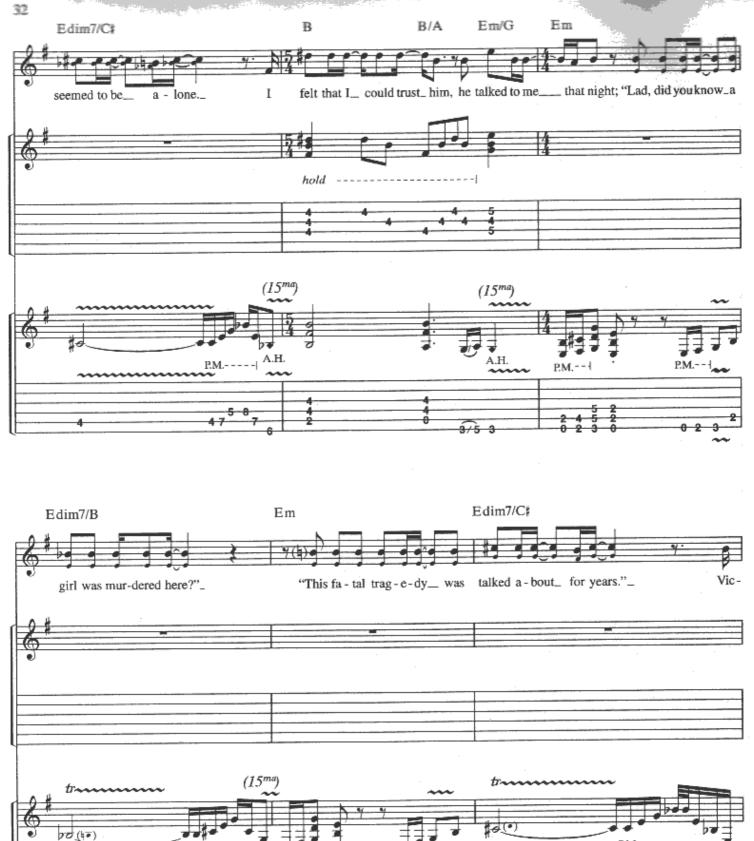

#### SCENE THREE: II. FATAL TRAGEDY

Music by DREAM THEATER Lyrics by JOHN MYUNG

Segue from Through My Words

Slowly J = 54

Em

Edim

A.H. P.M.--|

1 (2)