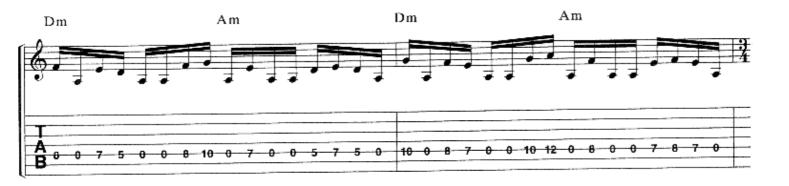

#### SCENE THREE: II. FATAL TRAGEDY

Music by DREAM THEATER Lyrics by JOHN MYUNG

Segue from Through My Words

Slowly J = 54

Em

Edim

A.H. P.M.--|

1 (2)