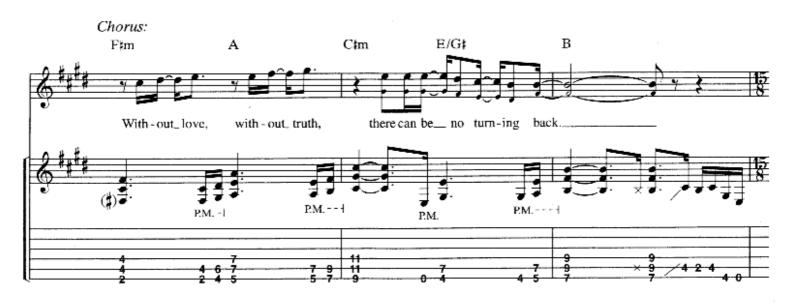

#### SCENE THREE: II. FATAL TRAGEDY

Music by DREAM THEATER Lyrics by JOHN MYUNG

Segue from Through My Words

Slowly J = 54

Em

Edim

A.H. P.M.--|

1 (2)