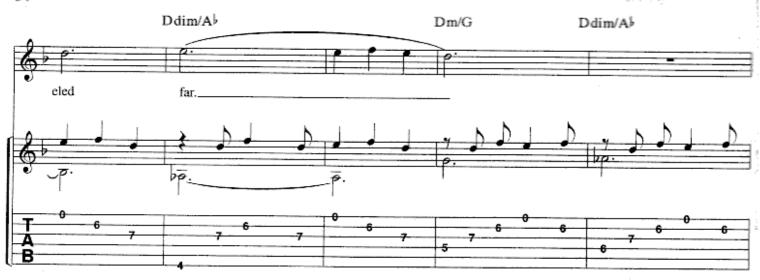

#### SCENE THREE: II. FATAL TRAGEDY

Music by DREAM THEATER Lyrics by JOHN MYUNG

Segue from Through My Words

Slowly J = 54

Em

Edim

A.H. P.M.--|

1 (2)