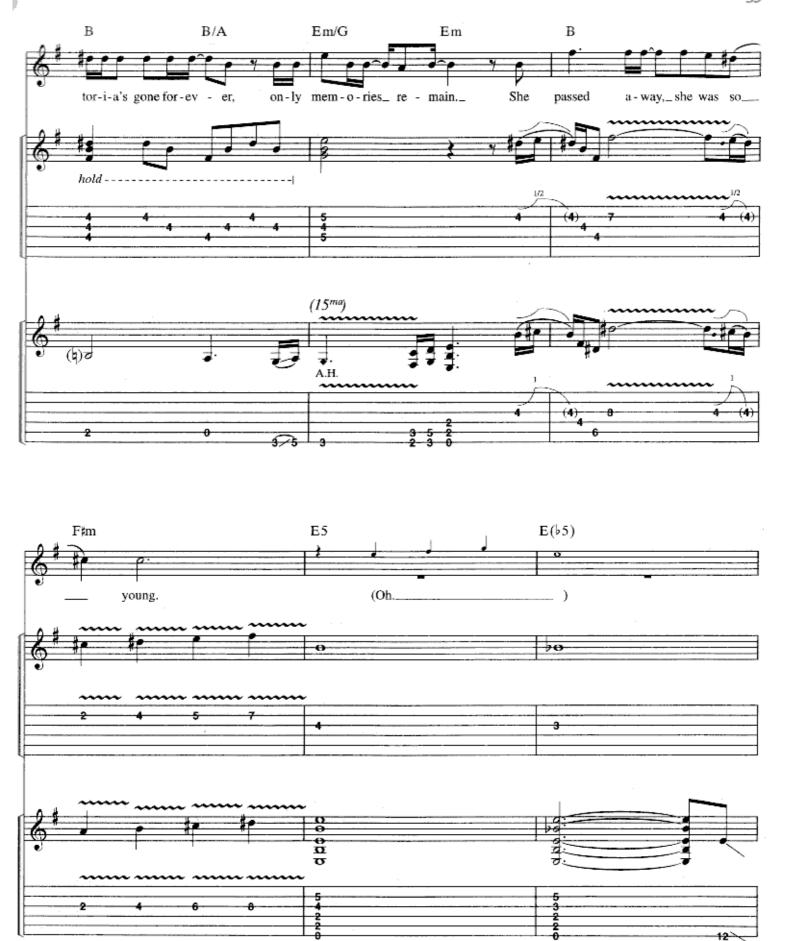

#### SCENE THREE: II. FATAL TRAGEDY

Music by DREAM THEATER Lyrics by JOHN MYUNG

Segue from Through My Words

Slowly J = 54

Em

Edim

A.H. P.M.--|

1 (2)