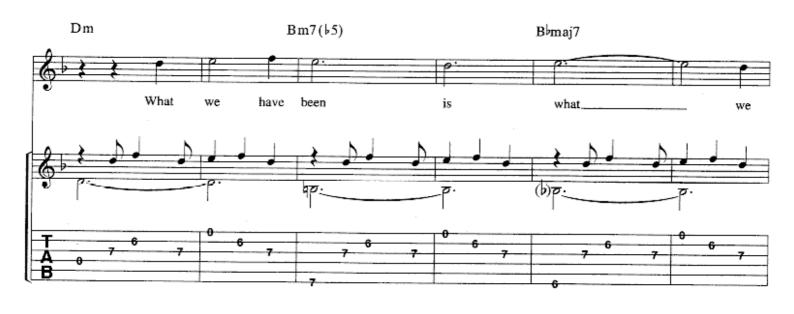

#### SCENE THREE: II. FATAL TRAGEDY

Music by DREAM THEATER Lyrics by JOHN MYUNG

Segue from Through My Words

Slowly J = 54

Em

Edim

A.H. P.M.--|

1 (2)