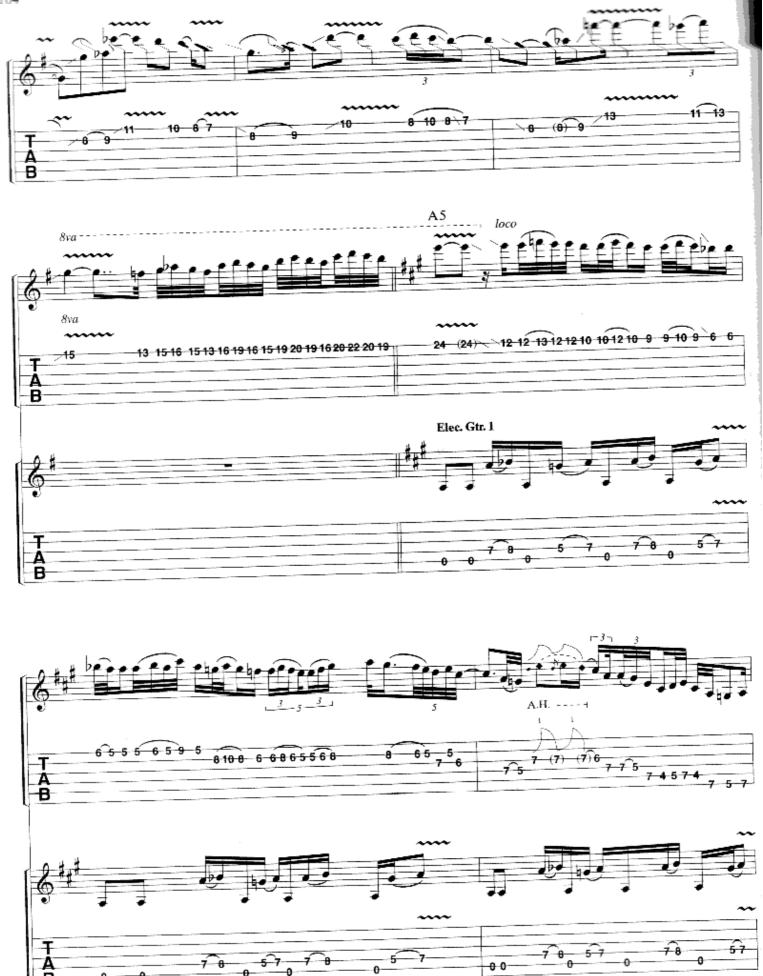

#### SCENE THREE: II. FATAL TRAGEDY

Music by DREAM THEATER Lyrics by JOHN MYUNG

Segue from Through My Words

Slowly J = 54

Em

Edim

A.H. P.M.--|

1 (2)