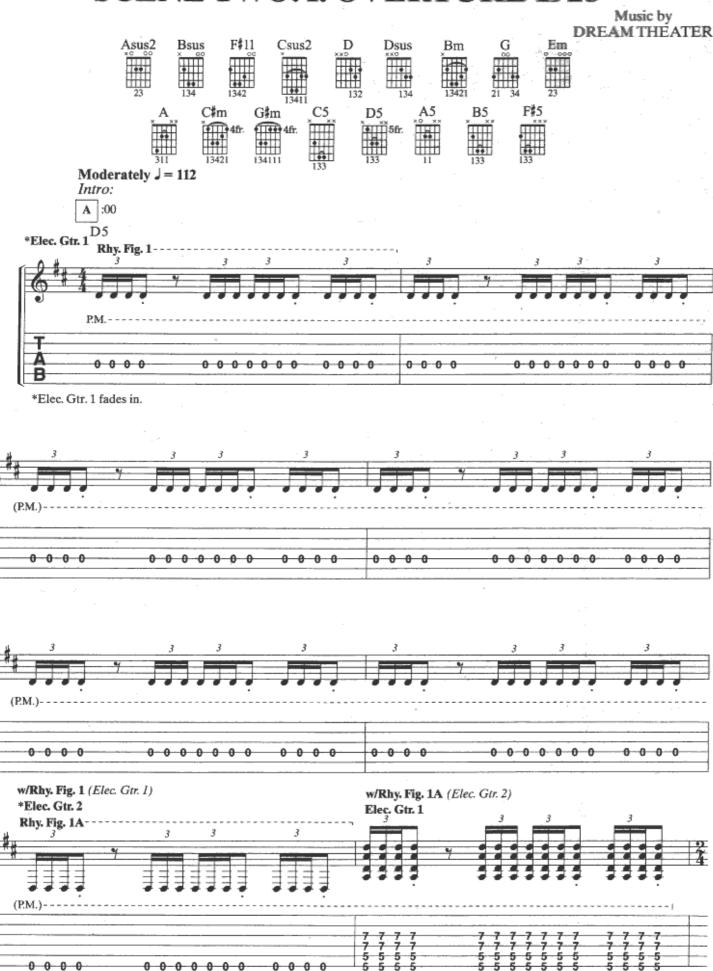

---------------------------|-----|
| 1. SCENE ONE: REGRESSION                 | 3   |
| 2. SCENE TWO: I. OVERTURE 1928           | 4   |
| 3. <b>II. STRANGE DEJA VU</b>            | 12  |
| 4. SCENE THREE: I. THROUGH MY WORDS      | 26  |
| 5. <b>II. FATAL TRAGEDY</b>              | 29  |
| 6. SCENE FOUR: BEYOND THIS LIFE          | 47  |
| 7. SCENE FIVE: THROUGH HER EYES          | 80  |
| ACT II                                   |     |
| 8. SCENE SIX: HOME                       | 84  |
| 9. SCENE SEVEN: I. THE DANCE OF ETERNITY | 113 |
| 10. <b>II. ONE LAST TIME</b>             | 131 |
| 11. SCENE EIGHT: THE SPIRIT CARRIES ON   | 139 |
| 12. SCENE NINE: FINALLY FREE             | 152 |

## SCENE ONE: REGRESSION

Music and Lyrics by JOHN PETRUCCI



#### **SCENE TWO: I. OVERTURE 1928**



B

\*® = D.

































## SCENE TWO: II. STRANGE DÉJÀ VU

































\*Elec. Gtr. 1 dbld. by Acous. Gtr.



































### SCENE THREE: I. THROUGH MY WORDS

Music and Lyrics by JOHN PETRUCCI











Segue to Fatal Tragedy



#### SCENE THREE: II. FATAL TRAGEDY

Music by DREAM THEATER Lyrics by JOHN MYUNG

Segue from Through My Words

Slowly J = 54

Em



Edim













A.H. P.M.--|

1 (2)









































## SCENE FOUR: BEYOND THIS LIFE

Music by DREAM THEATER Lyrics by JOHN PETRUCCI







w/Rhy. Fig. 1 (Elec. Gtrs. 1 & 2)

end Riff A G#5 B5 G5 F#5 G#5 B5 G5 F#5



Verse 1: Elec. Gtrs. 1 & 2 tacet

G#5 B5 G5 F#5 C5 B5 B15 A5 G#5 B5 G5 F#5 G#5 B5 G5 F#5 G#5 B5 G5 F#5



G#5 B5 G5 F#5 G#5 B5 G5 F