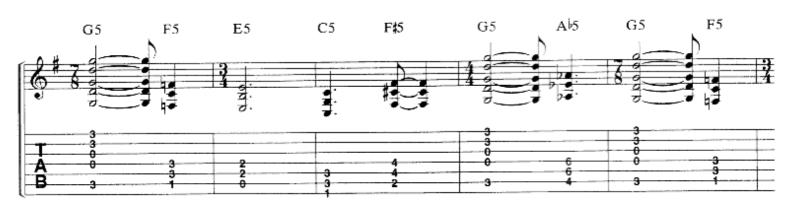

## SCENE FOUR: BEYOND THIS LIFE

Music by DREAM THEATER Lyrics by JOHN PETRUCCI

w/Rhy. Fig. 1 (Elec. Gtrs. 1 & 2)

end Riff A G#5 B5 G5 F#5 G#5 B5 G5 F#5

Verse 1: Elec. Gtrs. 1 & 2 tacet

G#5 B5 G5 F#5 C5 B5 B15 A5 G#5 B5 G5 F#5 G#5 B5 G5 F#5 G#5 B5 G5 F#5

G#5 B5 G5 F#5 G#5 B5 G5 F#5 G#5 B5 G5 F#5 C5 B5 B<sup>1</sup>5 A5

**B**5 G5 F\$5 G\$5 **B**5 G5 F#5 G5 F\$5 G#5 **B5** G5 F\$5 G#5 G#5 B5kill died. Dread - full end ing,. Elec. Gtr. 3 w/wah

6