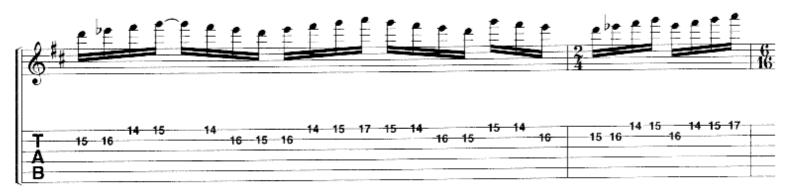

## SCENE SEVEN: I. THE DANCE OF ETERNITY

Music by DREAM THEATER

Half time J = 124 E5