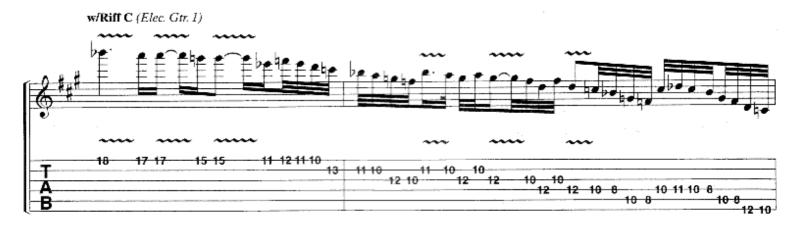

## SCENE SEVEN: I. THE DANCE OF ETERNITY

Music by DREAM THEATER

Half time J = 124 E5