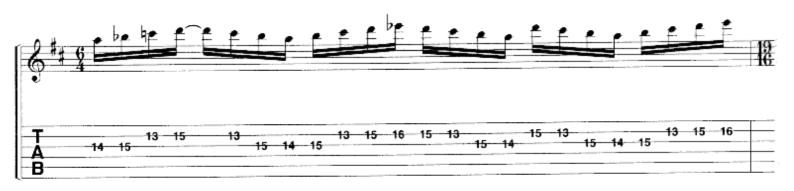

## SCENE SEVEN: I. THE DANCE OF ETERNITY

Music by DREAM THEATER

Half time J = 124 E5