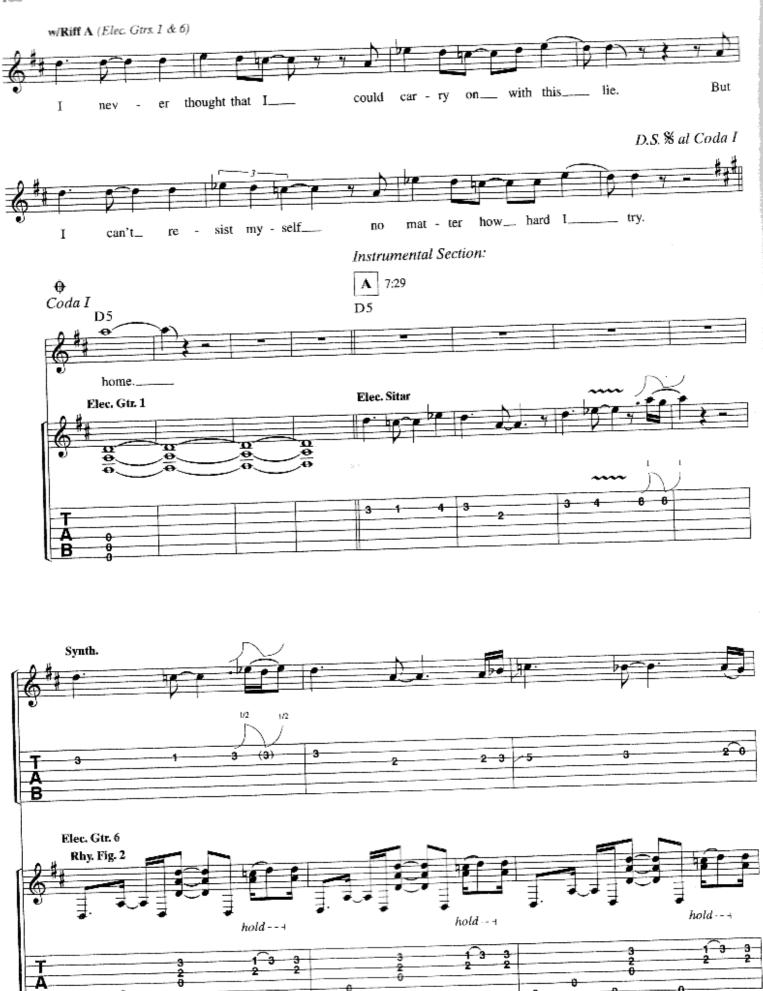

## **SCENE SIX: HOME**

All gtrs. w/dropped D tuning:

Music by DREAM THEATER
Lyrics by MIKE PORTNOY

6 = D Moderately J = 88

Intro:
A :00

\*Elec. Sitar & Elec. Gtr. 6 play unison.

\*Elec. Sitar & Elec. Gtr. 6 play unison.