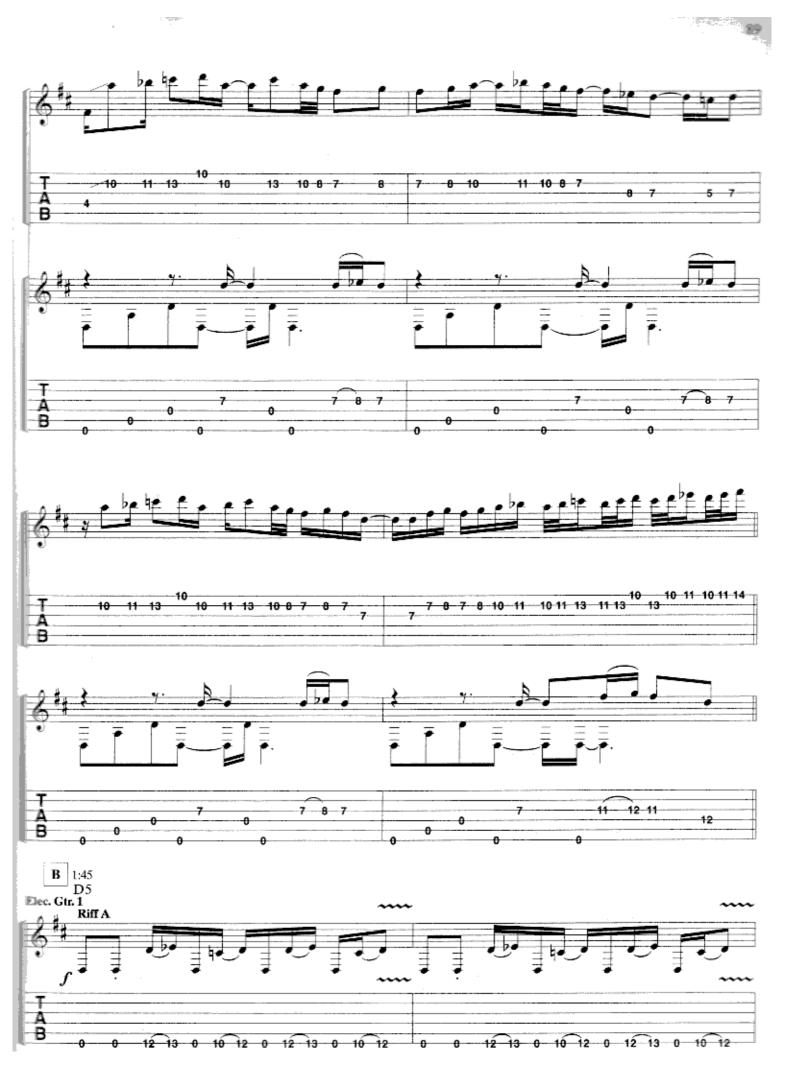

#### SCENE THREE: II. FATAL TRAGEDY

Music by DREAM THEATER Lyrics by JOHN MYUNG

Segue from Through My Words

Slowly J = 54

Em

Edim

A.H. P.M.--|

1 (2)