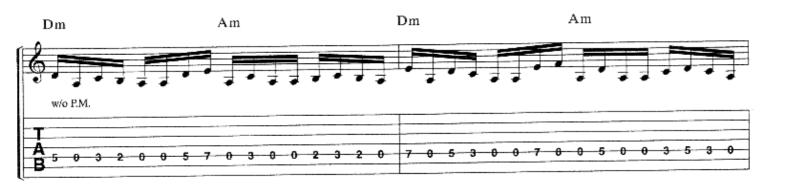

#### SCENE THREE: II. FATAL TRAGEDY

Music by DREAM THEATER Lyrics by JOHN MYUNG

Segue from Through My Words

Slowly J = 54

Em

Edim

A.H. P.M.--|

1 (2)