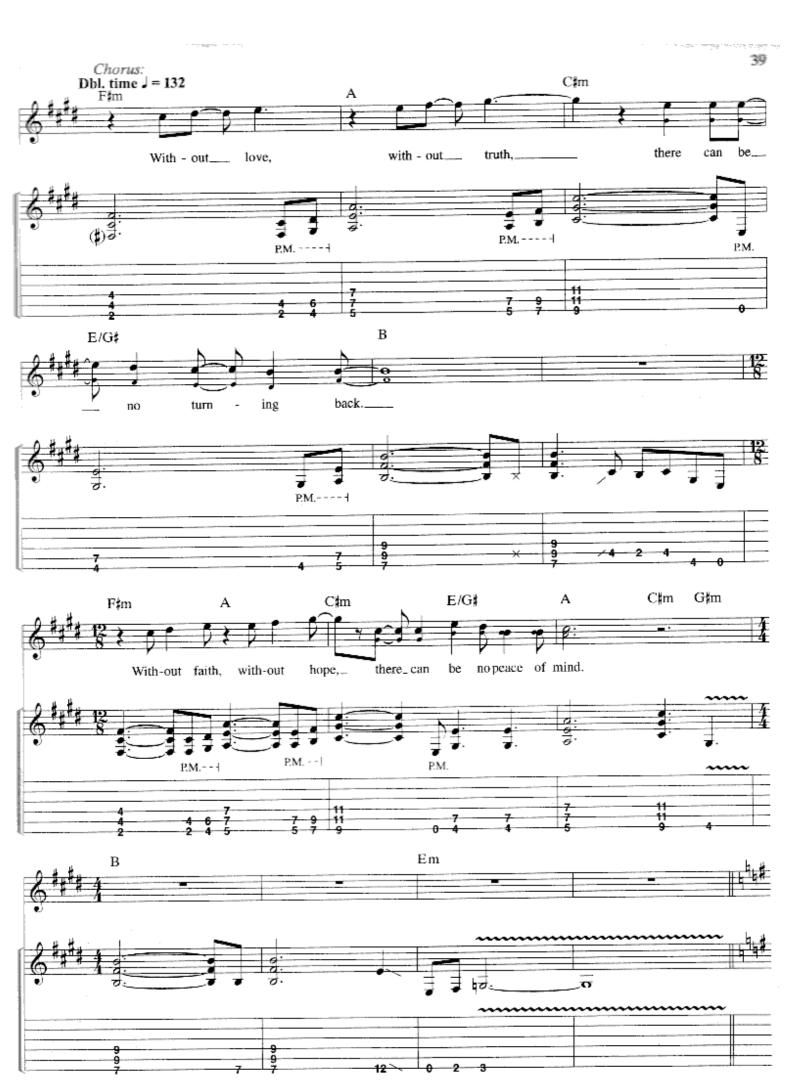

#### SCENE THREE: II. FATAL TRAGEDY

Music by DREAM THEATER Lyrics by JOHN MYUNG

Segue from Through My Words

Slowly J = 54

Em

Edim

A.H. P.M.--|

1 (2)