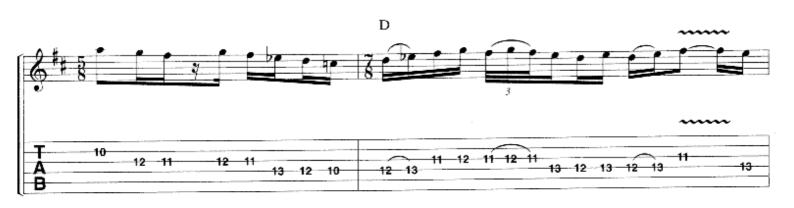

#### SCENE THREE: II. FATAL TRAGEDY

Music by DREAM THEATER Lyrics by JOHN MYUNG

Segue from Through My Words

Slowly J = 54

Em

Edim

A.H. P.M.--|

1 (2)