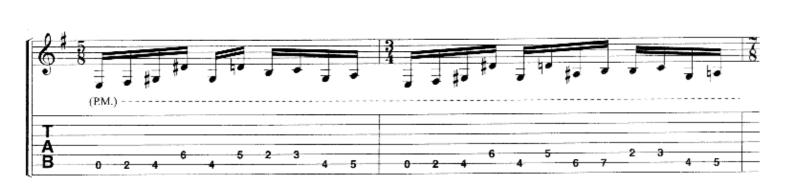

## SCENE SEVEN: I. THE DANCE OF ETERNITY

Music by DREAM THEATER

Half time J = 124 E5