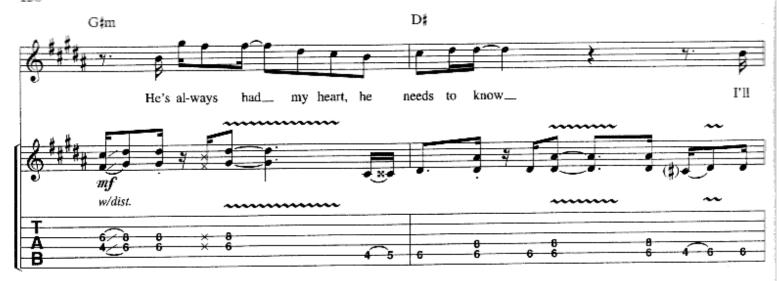

#### SCENE THREE: II. FATAL TRAGEDY

Music by DREAM THEATER Lyrics by JOHN MYUNG

Segue from Through My Words

Slowly J = 54

Em

Edim

A.H. P.M.--|

1 (2)