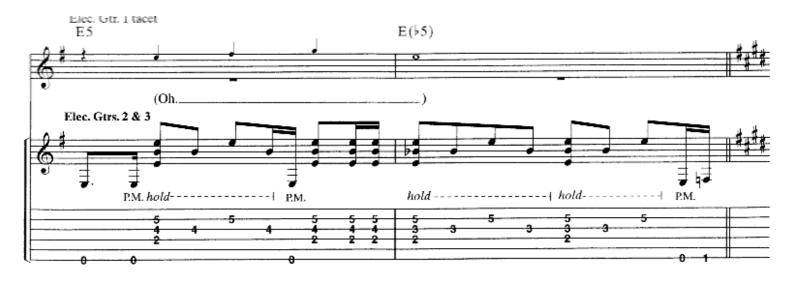

#### SCENE THREE: II. FATAL TRAGEDY

Music by DREAM THEATER Lyrics by JOHN MYUNG

Segue from Through My Words

Slowly J = 54

Em

Edim

A.H. P.M.--|

1 (2)