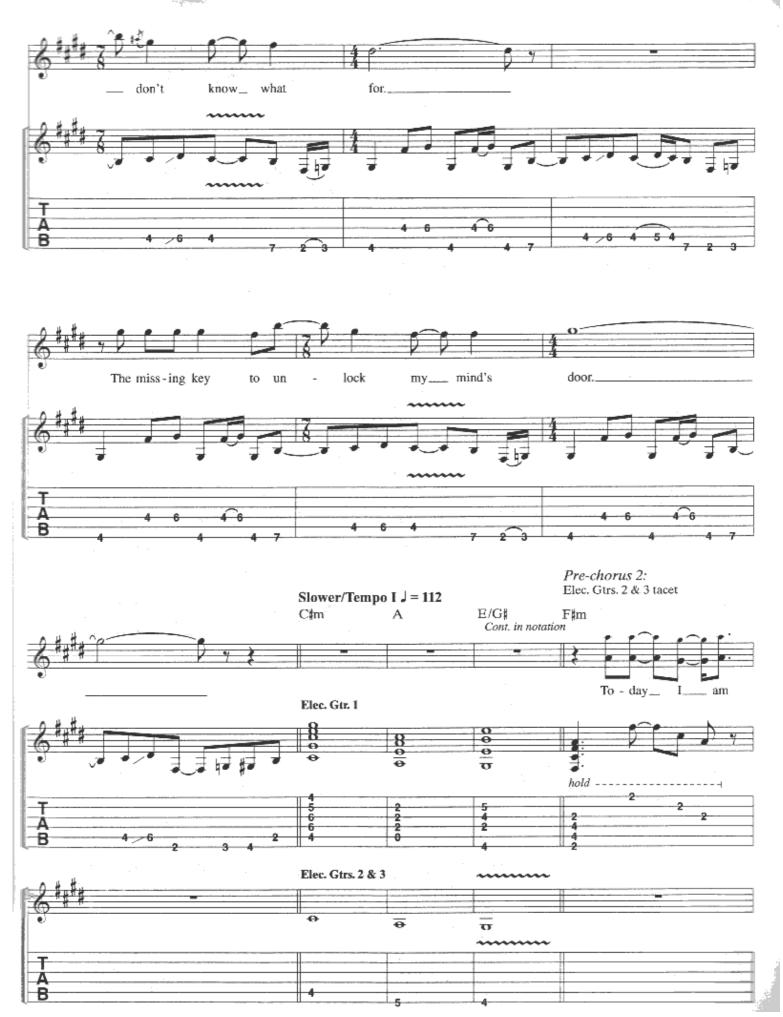

#### SCENE THREE: II. FATAL TRAGEDY

Music by DREAM THEATER Lyrics by JOHN MYUNG

Segue from Through My Words

Slowly J = 54

Em

Edim

A.H. P.M.--|

1 (2)