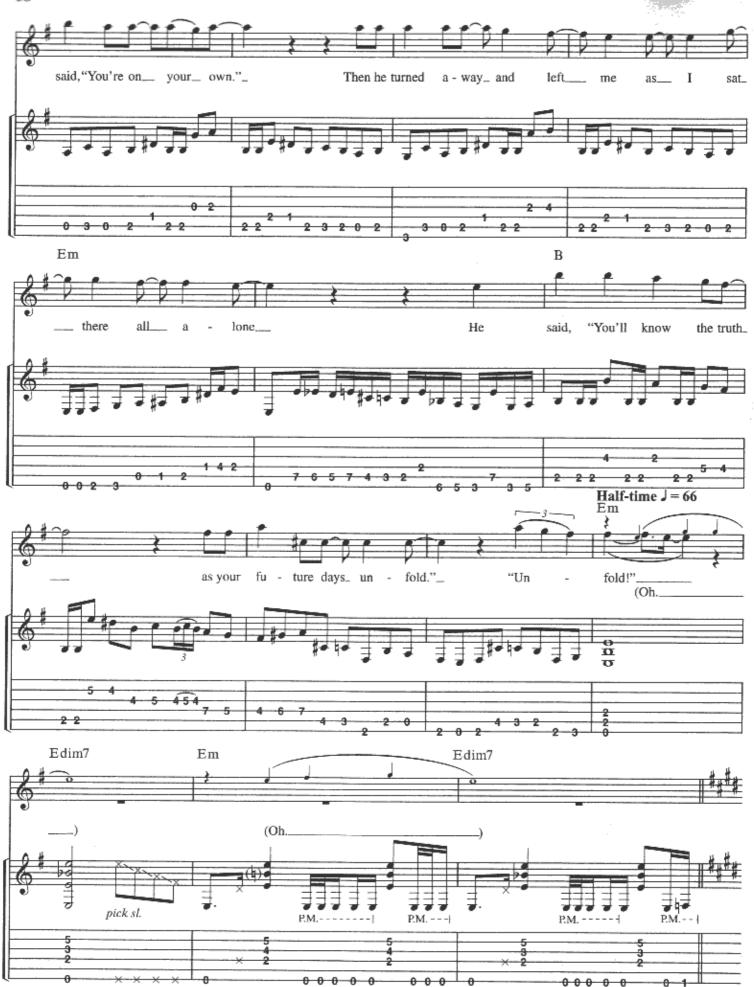

#### SCENE THREE: II. FATAL TRAGEDY

Music by DREAM THEATER Lyrics by JOHN MYUNG

Segue from Through My Words

Slowly J = 54

Em

Edim

A.H. P.M.--|

1 (2)