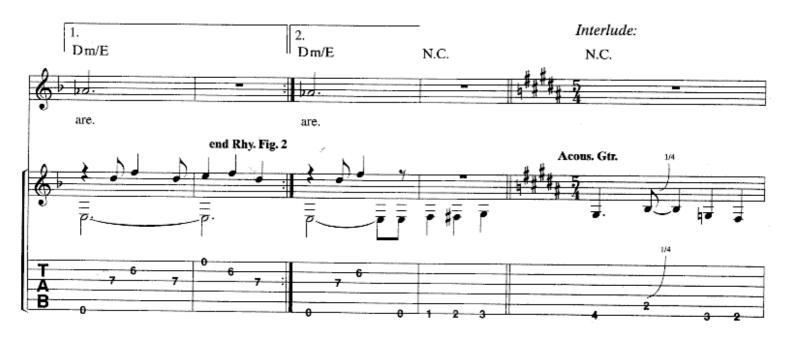

#### SCENE THREE: II. FATAL TRAGEDY

Music by DREAM THEATER Lyrics by JOHN MYUNG

Segue from Through My Words

Slowly J = 54

Em

Edim

A.H. P.M.--|

1 (2)

## Interlude: w/misc. sounds & screams