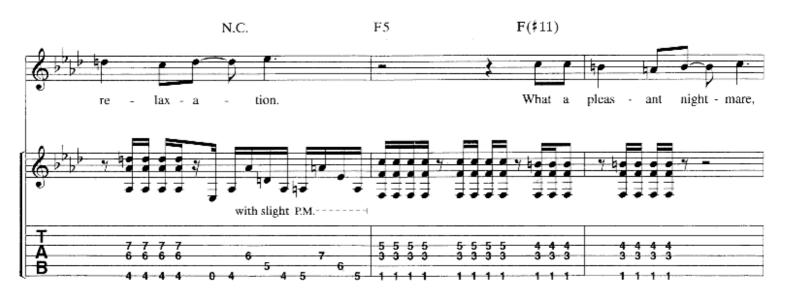

#### SCENE THREE: II. FATAL TRAGEDY

Music by DREAM THEATER Lyrics by JOHN MYUNG

Segue from Through My Words

Slowly J = 54

Em

Edim

A.H. P.M.--|

1 (2)