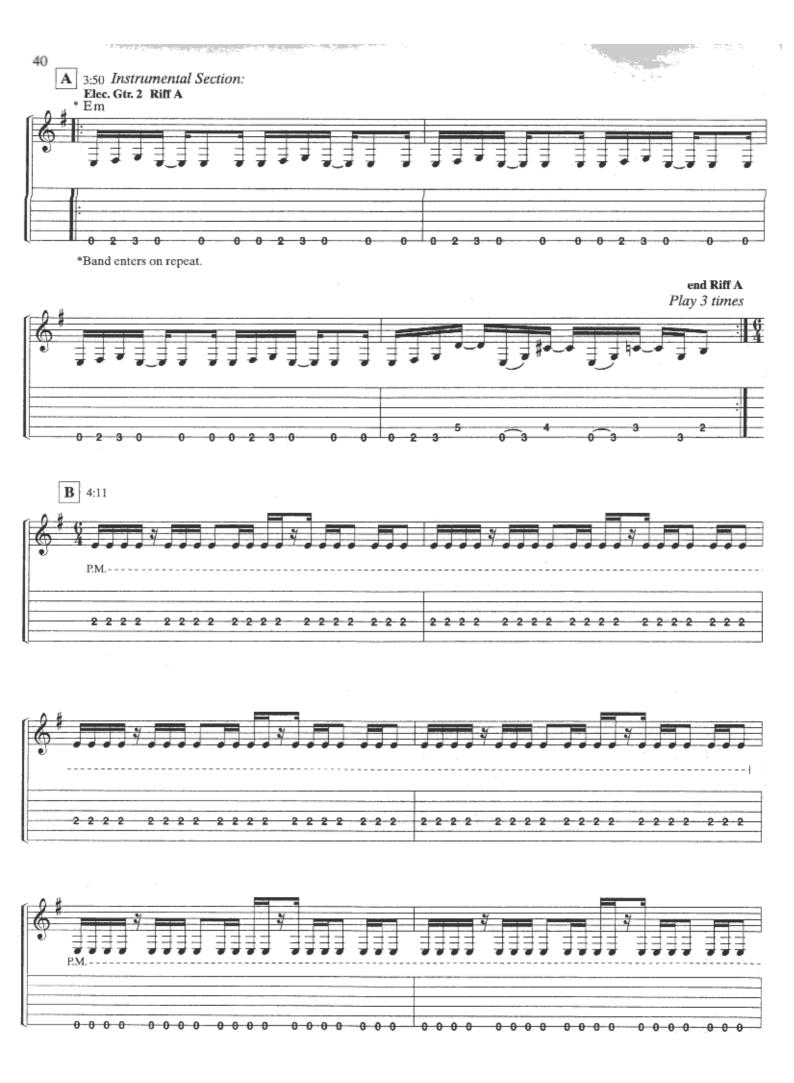

#### SCENE THREE: II. FATAL TRAGEDY

Music by DREAM THEATER Lyrics by JOHN MYUNG

Segue from Through My Words

Slowly J = 54

Em

Edim

A.H. P.M.--|

1 (2)