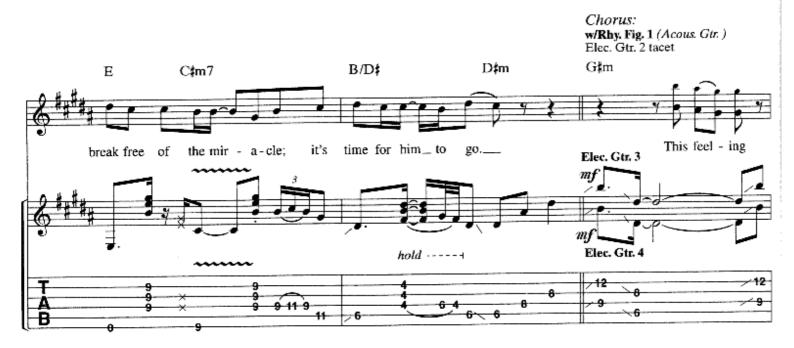

#### SCENE THREE: II. FATAL TRAGEDY

Music by DREAM THEATER Lyrics by JOHN MYUNG

Segue from Through My Words

Slowly J = 54

Em

Edim

A.H. P.M.--|

1 (2)