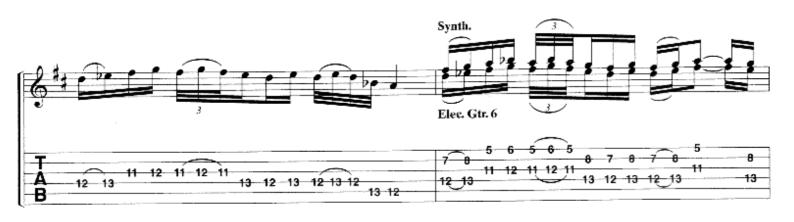

## **SCENE SIX: HOME**

All gtrs. w/dropped D tuning:

Music by DREAM THEATER
Lyrics by MIKE PORTNOY

6 = D Moderately J = 88

Intro:
A :00

\*Elec. Sitar & Elec. Gtr. 6 play unison.

\*Elec. Sitar & Elec. Gtr. 6 play unison.