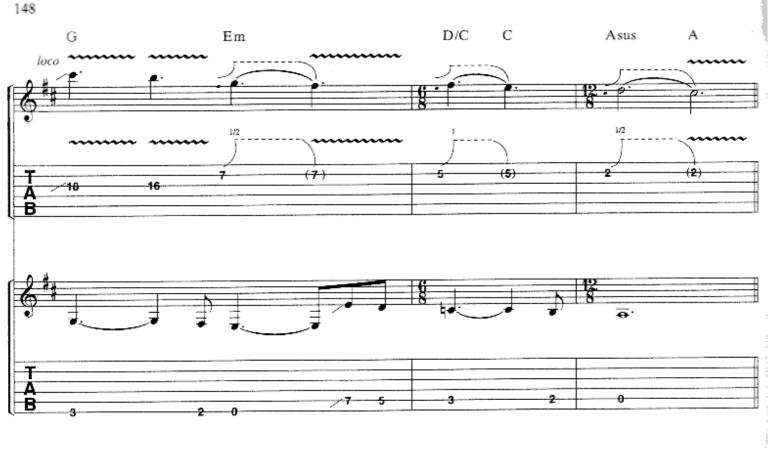

OHN PETRUCCI









## **SCENE SIX: HOME**

All gtrs. w/dropped D tuning:

Music by DREAM THEATER
Lyrics by MIKE PORTNOY

6 = D Moderately J = 88

Intro:
A :00





























































































\*Elec. Sitar & Elec. Gtr. 6 play unison.















\*Elec. Sitar & Elec. Gtr. 6 play unison.

















## SCENE SEVEN: I. THE DANCE OF ETERNITY

Music by DREAM THEATER



































Half time J = 124 E5











































































## SCENE SEVEN: II. ONE LAST TIME

Music by DREAM THEATER Lyrics by JAMES LABRIE





































## SCENE EIGHT: THE SPIRIT CARRIES ON

Music by DREAM THEATER
Lyrics by JOHN PETRUCCI















































## SCENE NINE: FINALLY FREE

Music by DREAM THEATER Lyrics by MIKE PORTNOY







































## Interlude: w/misc. sounds & screams