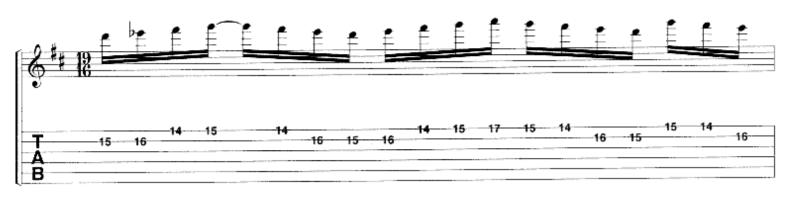

## SCENE SEVEN: I. THE DANCE OF ETERNITY

Music by DREAM THEATER

Half time J = 124 E5