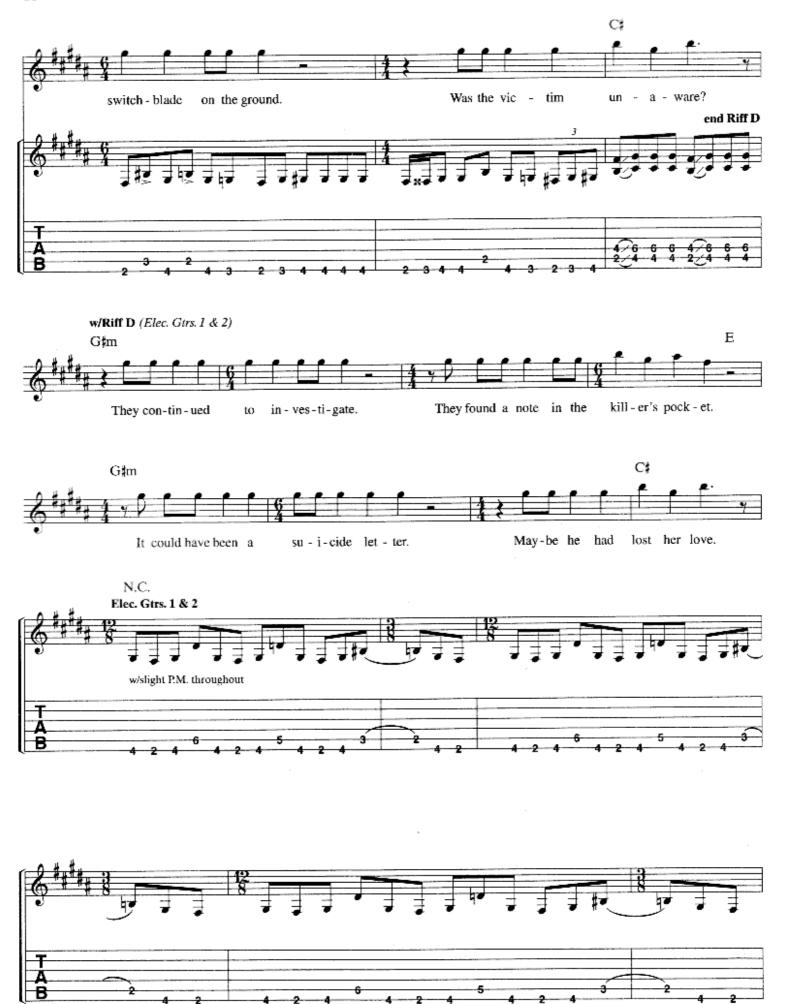

#### SCENE THREE: II. FATAL TRAGEDY

Music by DREAM THEATER Lyrics by JOHN MYUNG

Segue from Through My Words

Slowly J = 54

Em

Edim

A.H. P.M.--|

1 (2)