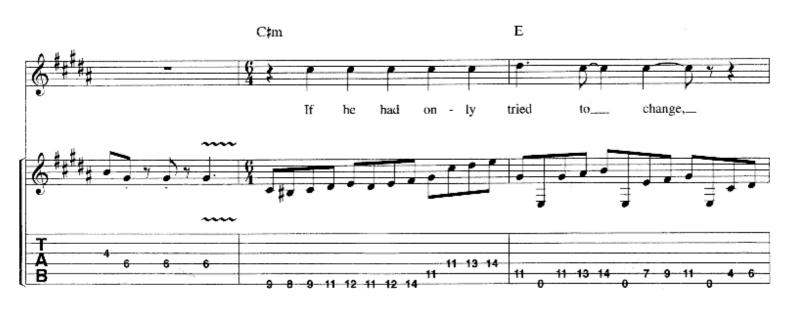

#### SCENE THREE: II. FATAL TRAGEDY

Music by DREAM THEATER Lyrics by JOHN MYUNG

Segue from Through My Words

Slowly J = 54

Em

Edim

A.H. P.M.--|

1 (2)