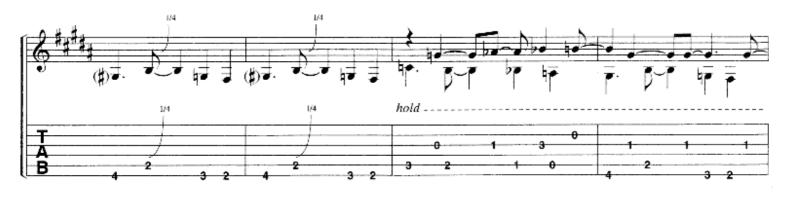

HREE: I. THROUGH MY WORDS

Music and Lyrics by JOHN PETRUCCI











Segue to Fatal Tragedy



#### SCENE THREE: II. FATAL TRAGEDY

Music by DREAM THEATER Lyrics by JOHN MYUNG

Segue from Through My Words

Slowly J = 54

Em



Edim













A.H. P.M.--|

1 (2)









































## SCENE FOUR: BEYOND THIS LIFE

Music by DREAM THEATER Lyrics by JOHN PETRUCCI







w/Rhy. Fig. 1 (Elec. Gtrs. 1 & 2)

end Riff A G#5 B5 G5 F#5 G#5 B5 G5 F#5



Verse 1: Elec. Gtrs. 1 & 2 tacet

G#5 B5 G5 F#5 C5 B5 B15 A5 G#5 B5 G5 F#5 G#5 B5 G5 F#5 G#5 B5 G5 F#5



G#5 B5 G5 F#5 G#5 B5 G5 F#5 G#5 B5 G5 F#5 C5 B5 B<sup>1</sup>5 A5



**B**5 G5 F\$5 G\$5 **B**5 G5 F#5 G5 F\$5 G#5 **B5** G5 F\$5 G#5 G#5 B5kill died. Dread - full end ing,. Elec. Gtr. 3 w/wah

6





















































































































## **SCENE FIVE: THROUGH HER EYES**

Music by DREAM THEATER Lyrics by JOHN PETRUCCI









## **SCENE SIX: HOME**

All gtrs. w/dropped D tuning:

Music by DREAM THEATER
Lyrics by MIKE PORTNOY

6 = D Moderately J = 88

Intro:
A :00





























































































\*Elec. Sitar & Elec. Gtr. 6 play unison.















\*Elec. Sitar & Elec. Gtr. 6 play unison.

















## SCENE SEVEN: I. THE DANCE OF ETERNITY

Music by DREAM THEATER



































Half time J = 124 E5











































































## SCENE SEVEN: II. ONE LAST TIME

Music by DREAM THEATER Lyrics by JA