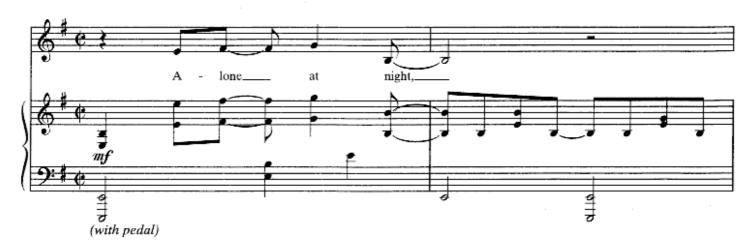

#### SCENE THREE: II. FATAL TRAGEDY

Music by DREAM THEATER Lyrics by JOHN MYUNG

Segue from Through My Words

Slowly J = 54

Em

Edim

A.H. P.M.--|

1 (2)