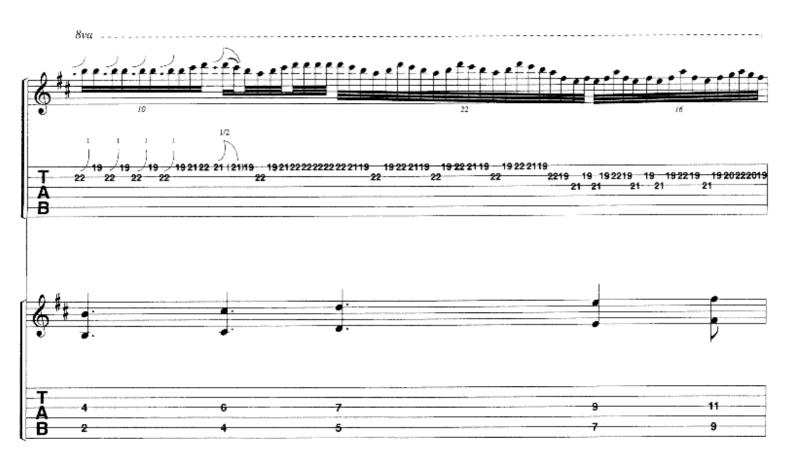

JOHN PETRUCCI









## **SCENE SIX: HOME**

All gtrs. w/dropped D tuning:

Music by DREAM THEATER
Lyrics by MIKE PORTNOY

6 = D Moderately J = 88

Intro:
A :00





























































































\*Elec. Sitar & Elec. Gtr. 6 play unison.















\*Elec. Sitar & Elec. Gtr. 6 play unison.

















## SCENE SEVEN: I. THE DANCE OF ETERNITY

Music by DREAM THEATER



































Half time J = 124 E5











































































## SCENE SEVEN: II. ONE LAST TIME

Music by DREAM THEATER Lyrics by JAMES LABRIE





































## SCENE EIGHT: THE SPIRIT CARRIES ON

Music by DREAM THEATER
Lyrics by JOHN PETRUCCI















































## SCENE NINE: FINALLY FREE

Music by DREAM THEATER Lyrics by MIKE PORTNOY







































## Interlude: w/misc. sounds & screams