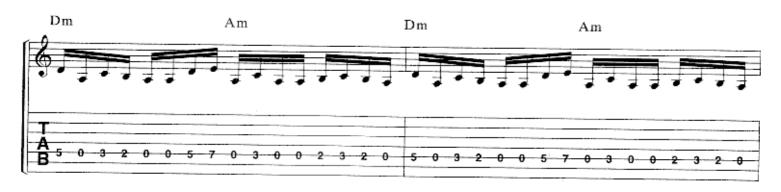

#### SCENE THREE: II. FATAL TRAGEDY

Music by DREAM THEATER Lyrics by JOHN MYUNG

Segue from Through My Words

Slowly J = 54

Em

Edim

A.H. P.M.--|

1 (2)