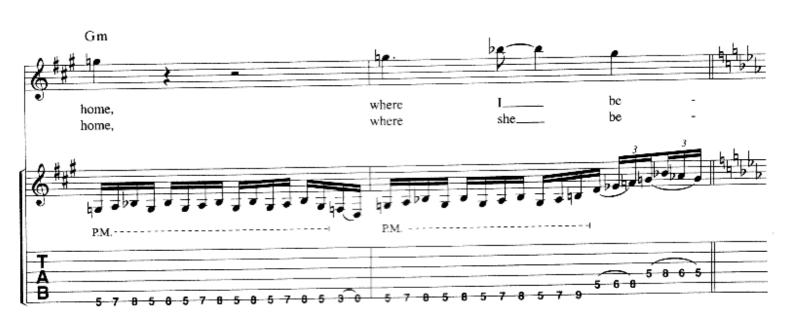

## **SCENE SIX: HOME**

All gtrs. w/dropped D tuning:

Music by DREAM THEATER
Lyrics by MIKE PORTNOY

6 = D Moderately J = 88

Intro:
A :00

\*Elec. Sitar & Elec. Gtr. 6 play unison.

\*Elec. Sitar & Elec. Gtr. 6 play unison.