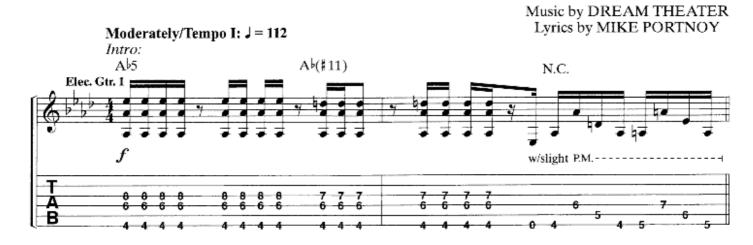

#### SCENE THREE: II. FATAL TRAGEDY

Music by DREAM THEATER Lyrics by JOHN MYUNG

Segue from Through My Words

Slowly J = 54

Em

Edim

A.H. P.M.--|

1 (2)