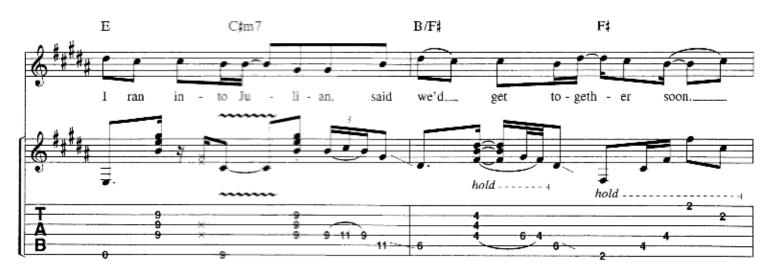

#### SCENE THREE: II. FATAL TRAGEDY

Music by DREAM THEATER Lyrics by JOHN MYUNG

Segue from Through My Words

Slowly J = 54

Em

Edim

A.H. P.M.--|

1 (2)