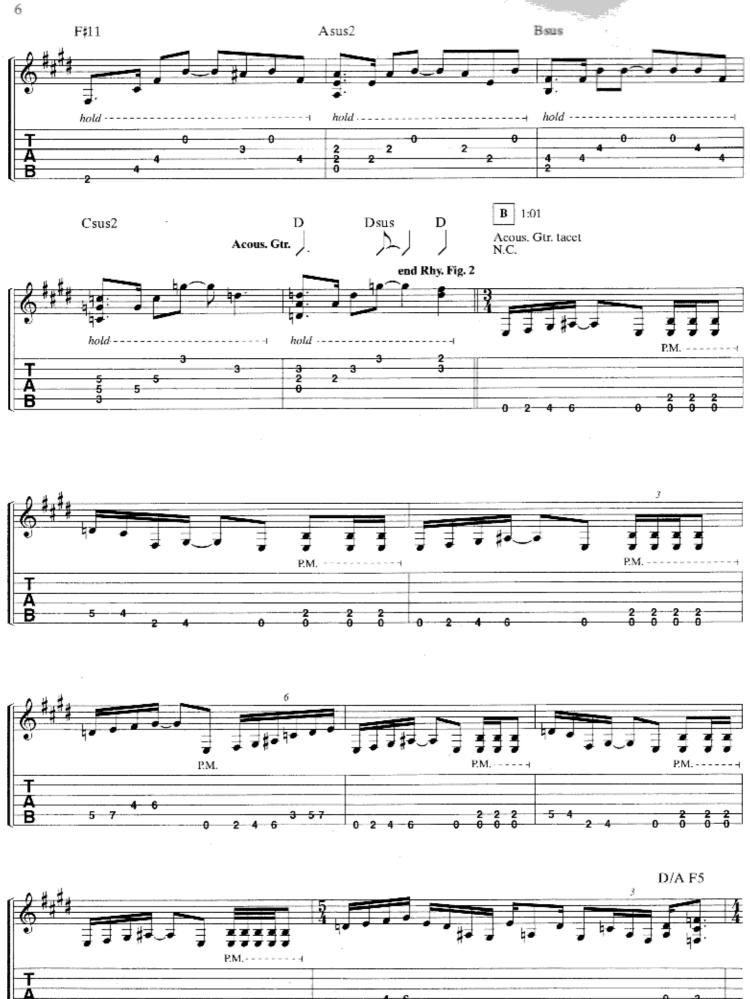

## **SCENE SIX: HOME**

All gtrs. w/dropped D tuning:

Music by DREAM THEATER
Lyrics by MIKE PORTNOY

6 = D Moderately J = 88

Intro:
A :00

\*Elec. Sitar & Elec. Gtr. 6 play unison.

\*Elec. Sitar & Elec. Gtr. 6 play unison.