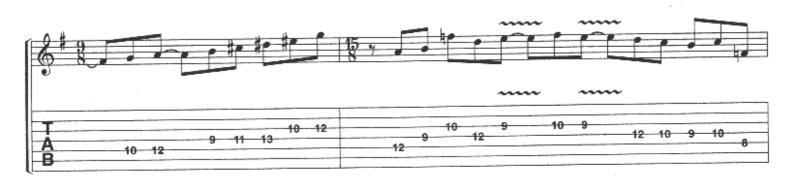

## SCENE SEVEN: I. THE DANCE OF ETERNITY

Music by DREAM THEATER

Half time J = 124 E5