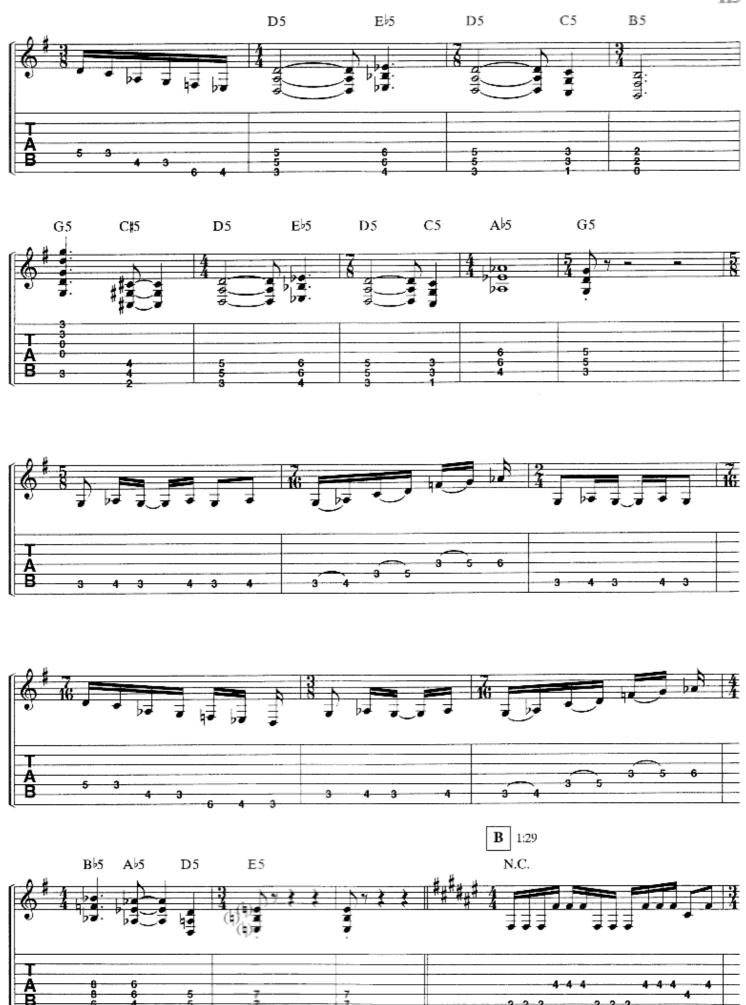

## SCENE SEVEN: I. THE DANCE OF ETERNITY

Music by DREAM THEATER

Half time J = 124 E5