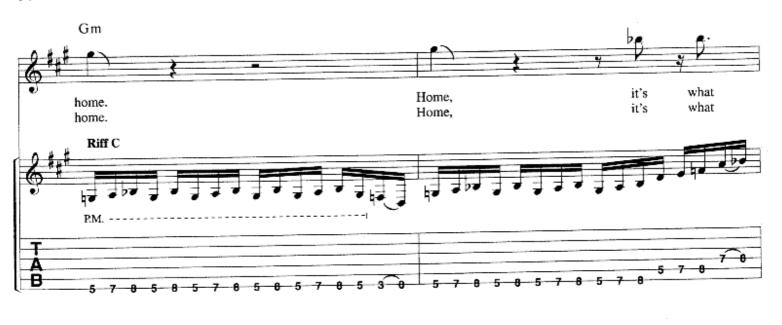

## **SCENE SIX: HOME**

All gtrs. w/dropped D tuning:

Music by DREAM THEATER
Lyrics by MIKE PORTNOY

6 = D Moderately J = 88

Intro:
A :00

\*Elec. Sitar & Elec. Gtr. 6 play unison.

\*Elec. Sitar & Elec. Gtr. 6 play unison.