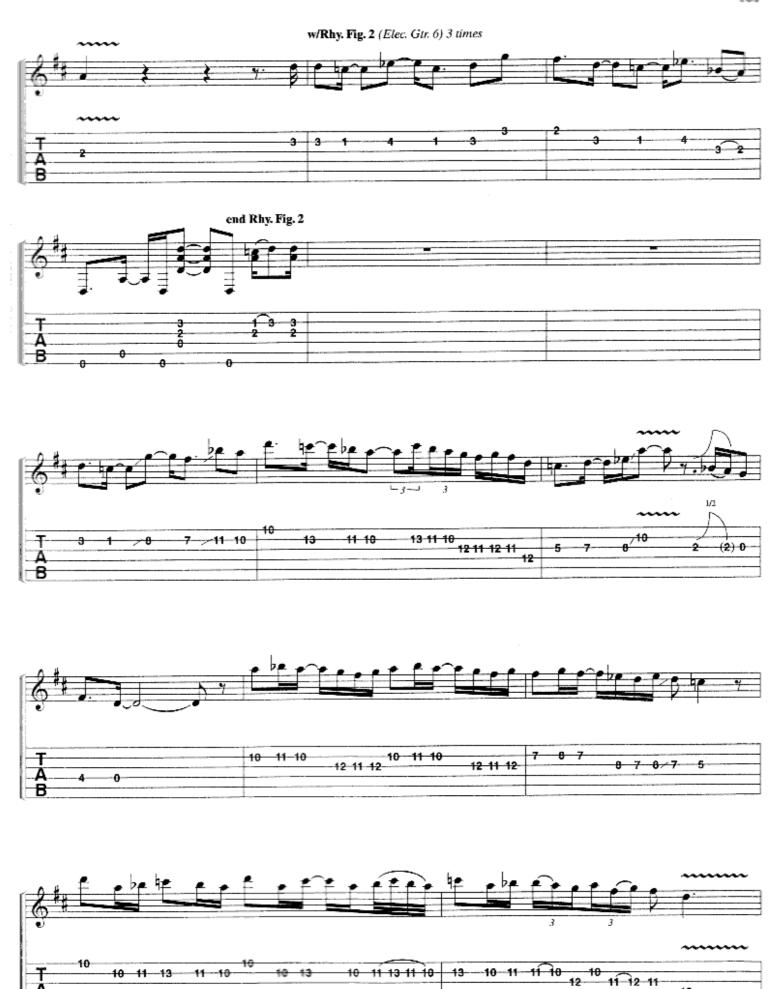

## **SCENE SIX: HOME**

All gtrs. w/dropped D tuning:

Music by DREAM THEATER
Lyrics by MIKE PORTNOY

6 = D Moderately J = 88

Intro:
A :00

\*Elec. Sitar & Elec. Gtr. 6 play unison.

\*Elec. Sitar & Elec. Gtr. 6 play unison.