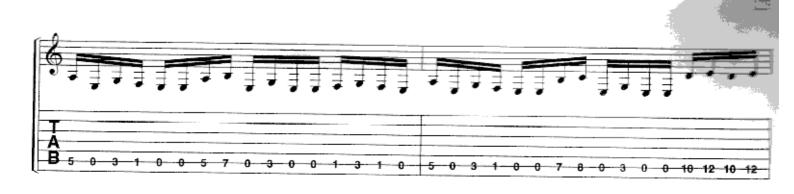

#### SCENE THREE: II. FATAL TRAGEDY

Music by DREAM THEATER Lyrics by JOHN MYUNG

Segue from Through My Words

Slowly J = 54

Em

Edim

A.H. P.M.--|

1 (2)