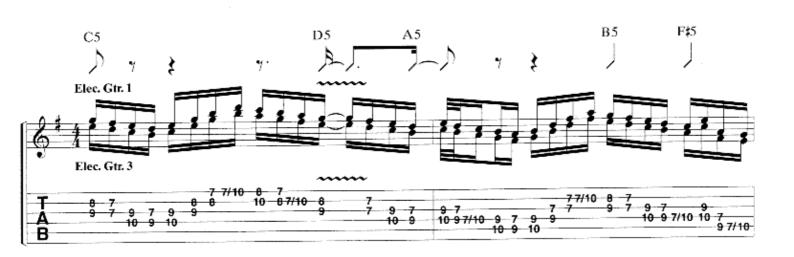

## SCENE FOUR: BEYOND THIS LIFE

Music by DREAM THEATER Lyrics by JOHN PETRUCCI

w/Rhy. Fig. 1 (Elec. Gtrs. 1 & 2)

end Riff A G#5 B5 G5 F#5 G#5 B5 G5 F#5

Verse 1: Elec. Gtrs. 1 & 2 tacet

G#5 B5 G5 F#5 C5 B5 B15 A5 G#5 B5 G5 F#5 G#5 B5 G5 F#5 G#5 B5 G5 F#5

G#5 B5 G5 F#5 G#5 B5 G5 F#5 G#5 B5 G5 F#5 C5 B5 B<sup>1</sup>5 A5

**B**5 G5 F\$5 G\$5 **B**5 G5 F#5 G5 F\$5 G#5 **B5** G5 F\$5 G#5 G#5 B5kill died. Dread - full end ing,. Elec. Gtr. 3 w/wah

6