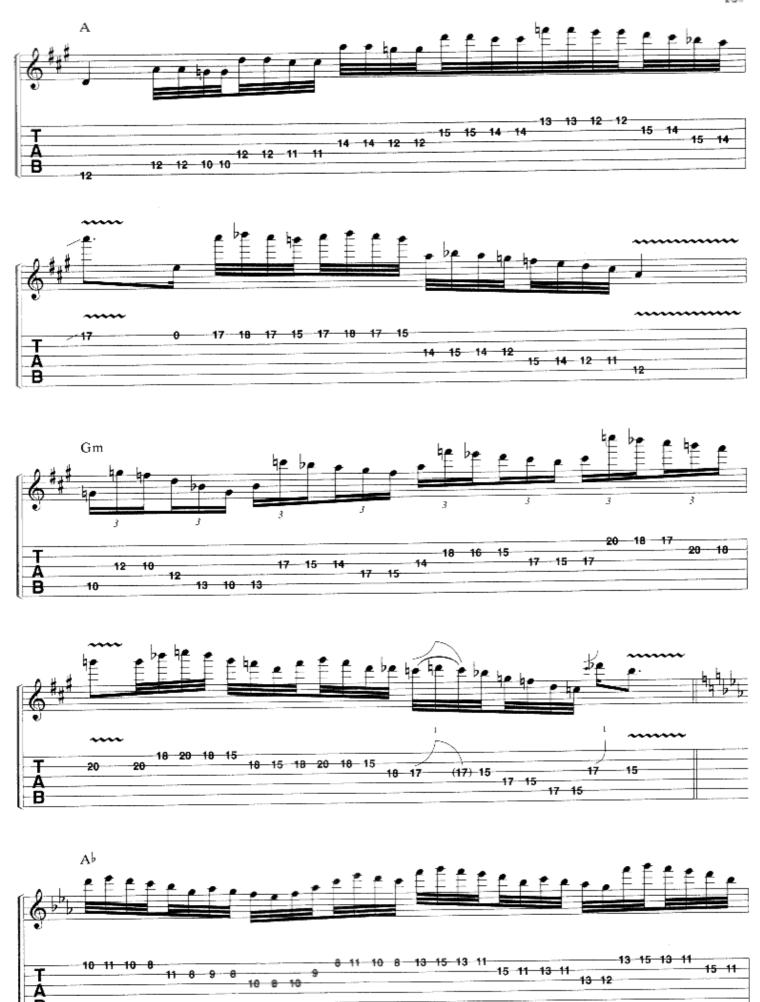

## SCENE SEVEN: I. THE DANCE OF ETERNITY

Music by DREAM THEATER

Half time J = 124 E5