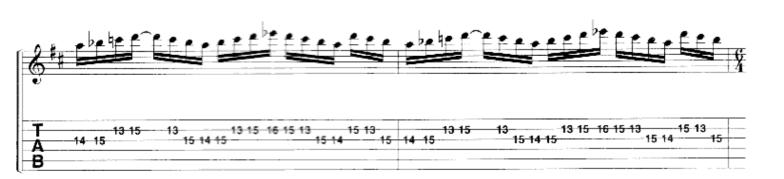

## SCENE SEVEN: I. THE DANCE OF ETERNITY

Music by DREAM THEATER

Half time J = 124 E5