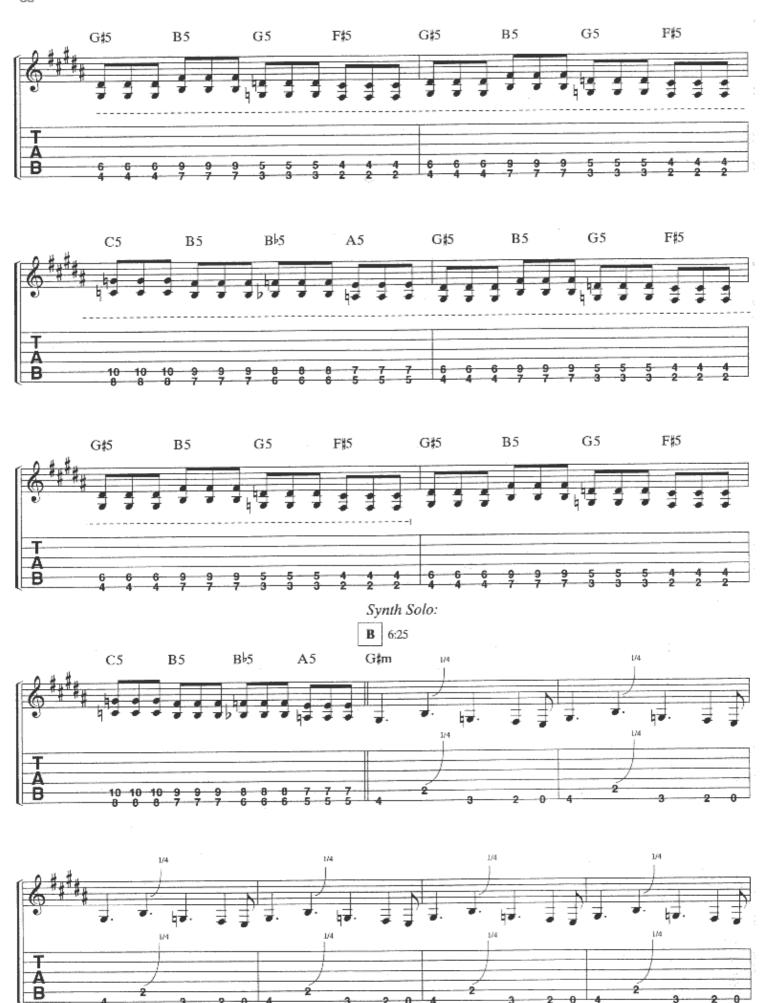

## SCENE FOUR: BEYOND THIS LIFE

Music by DREAM THEATER Lyrics by JOHN PETRUCCI

w/Rhy. Fig. 1 (Elec. Gtrs. 1 & 2)

end Riff A G#5 B5 G5 F#5 G#5 B5 G5 F#5

Verse 1: Elec. Gtrs. 1 & 2 tacet

G#5 B5 G5 F#5 C5 B5 B15 A5 G#5 B5 G5 F#5 G#5 B5 G5 F#5 G#5 B5 G5 F#5

G#5 B5 G5 F#5 G#5 B5 G5 F#5 G#5 B5 G5 F#5 C5 B5 B<sup>1</sup>5 A5

**B**5 G5 F\$5 G\$5 **B**5 G5 F#5 G5 F\$5 G#5 **B5** G5 F\$5 G#5 G#5 B5kill died. Dread - full end ing,. Elec. Gtr. 3 w/wah

6