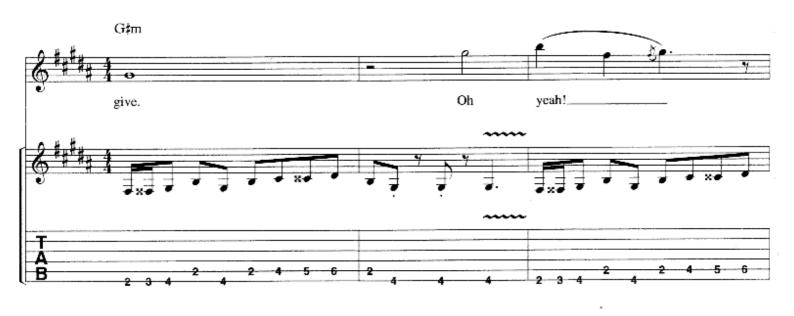

#### SCENE THREE: II. FATAL TRAGEDY

Music by DREAM THEATER Lyrics by JOHN MYUNG

Segue from Through My Words

Slowly J = 54

Em

Edim

A.H. P.M.--|

1 (2)