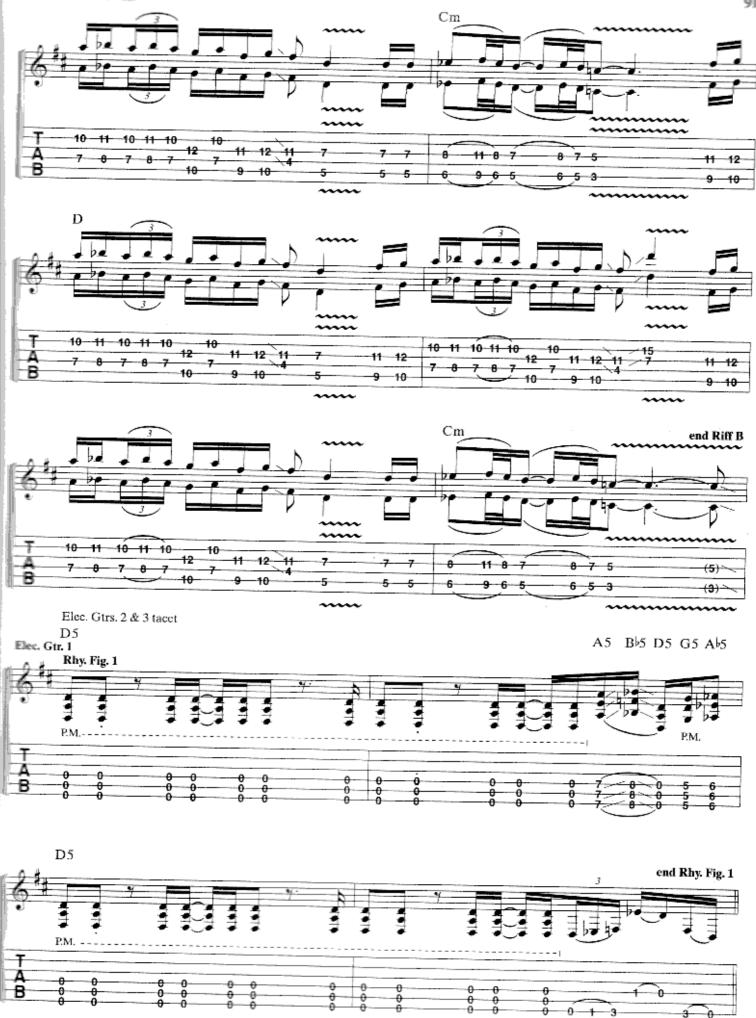

#### SCENE THREE: II. FATAL TRAGEDY

Music by DREAM THEATER Lyrics by JOHN MYUNG

Segue from Through My Words

Slowly J = 54

Em

Edim

A.H. P.M.--|

1 (2)