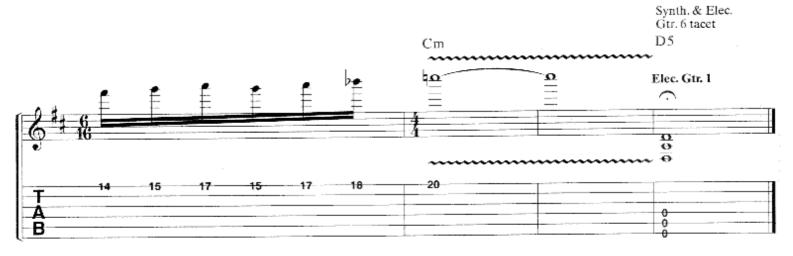

#### SCENE THREE: II. FATAL TRAGEDY

Music by DREAM THEATER Lyrics by JOHN MYUNG

Segue from Through My Words

Slowly J = 54

Em

Edim

A.H. P.M.--|

1 (2)