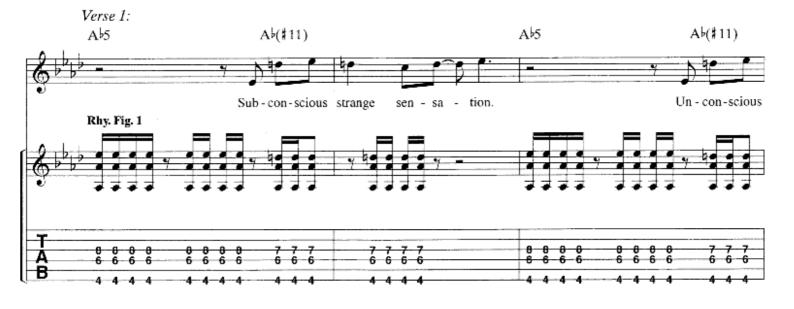

#### SCENE THREE: II. FATAL TRAGEDY

Music by DREAM THEATER Lyrics by JOHN MYUNG

Segue from Through My Words

Slowly J = 54

Em

Edim

A.H. P.M.--|

1 (2)