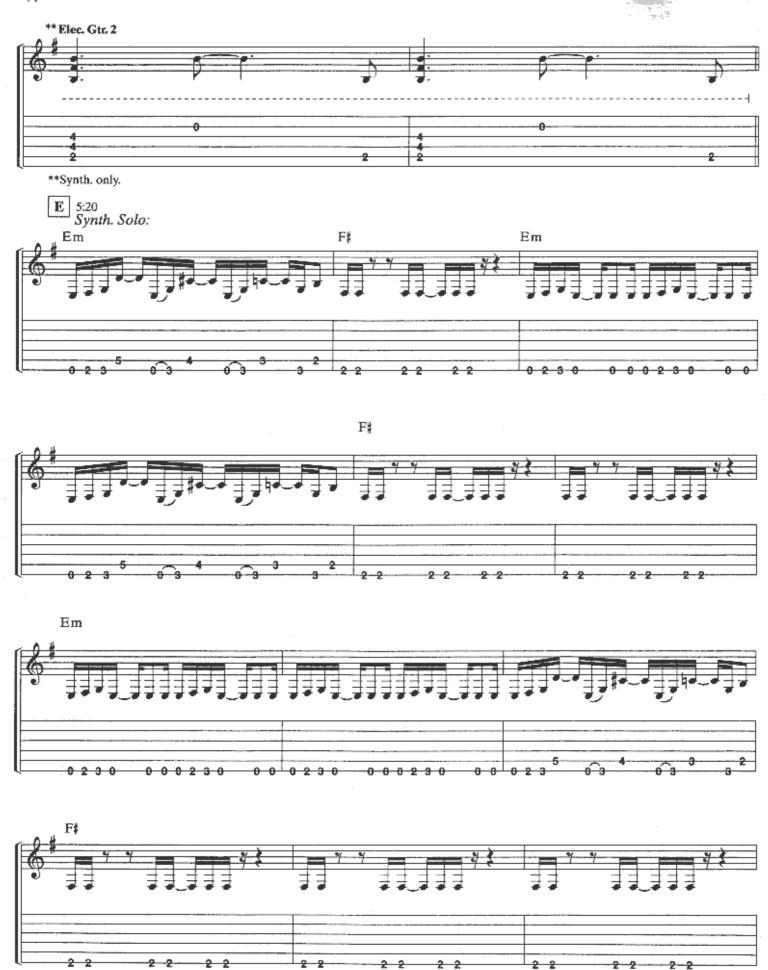

## SCENE FOUR: BEYOND THIS LIFE

Music by DREAM THEATER Lyrics by JOHN PETRUCCI

w/Rhy. Fig. 1 (Elec. Gtrs. 1 & 2)

end Riff A G#5 B5 G5 F#5 G#5 B5 G5 F#5

Verse 1: Elec. Gtrs. 1 & 2 tacet

G#5 B5 G5 F#5 C5 B5 B15 A5 G#5 B5 G5 F#5 G#5 B5 G5 F#5 G#5 B5 G5 F#5

G#5 B5 G5 F#5 G#5 B5 G5 F#5 G#5 B5 G5 F#5 C5 B5 B<sup>1</sup>5 A5

**B**5 G5 F\$5 G\$5 **B**5 G5 F#5 G5 F\$5 G#5 **B5** G5 F\$5 G#5 G#5 B5kill died. Dread - full end ing,. Elec. Gtr. 3 w/wah

6