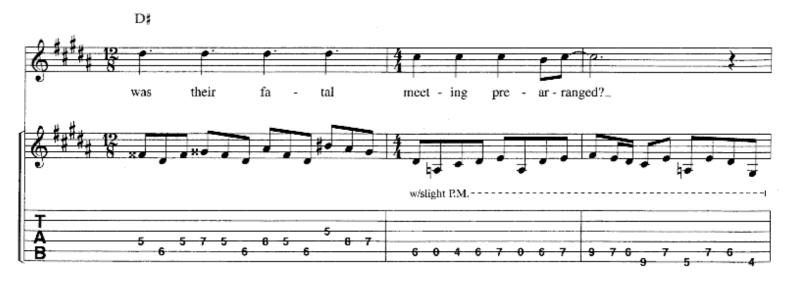

#### SCENE THREE: II. FATAL TRAGEDY

Music by DREAM THEATER Lyrics by JOHN MYUNG

Segue from Through My Words

Slowly J = 54

Em

Edim

A.H. P.M.--|

1 (2)