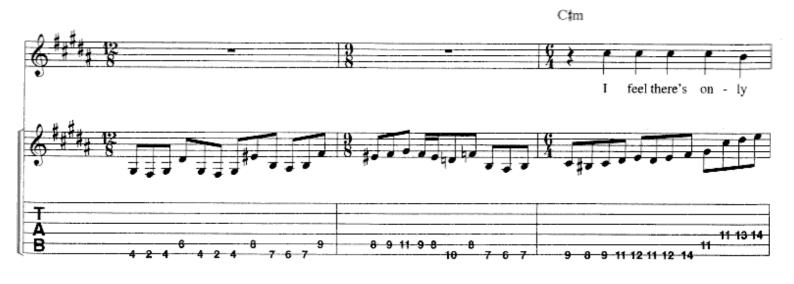

#### SCENE THREE: II. FATAL TRAGEDY

Music by DREAM THEATER Lyrics by JOHN MYUNG

Segue from Through My Words

Slowly J = 54

Em

Edim

A.H. P.M.--|

1 (2)