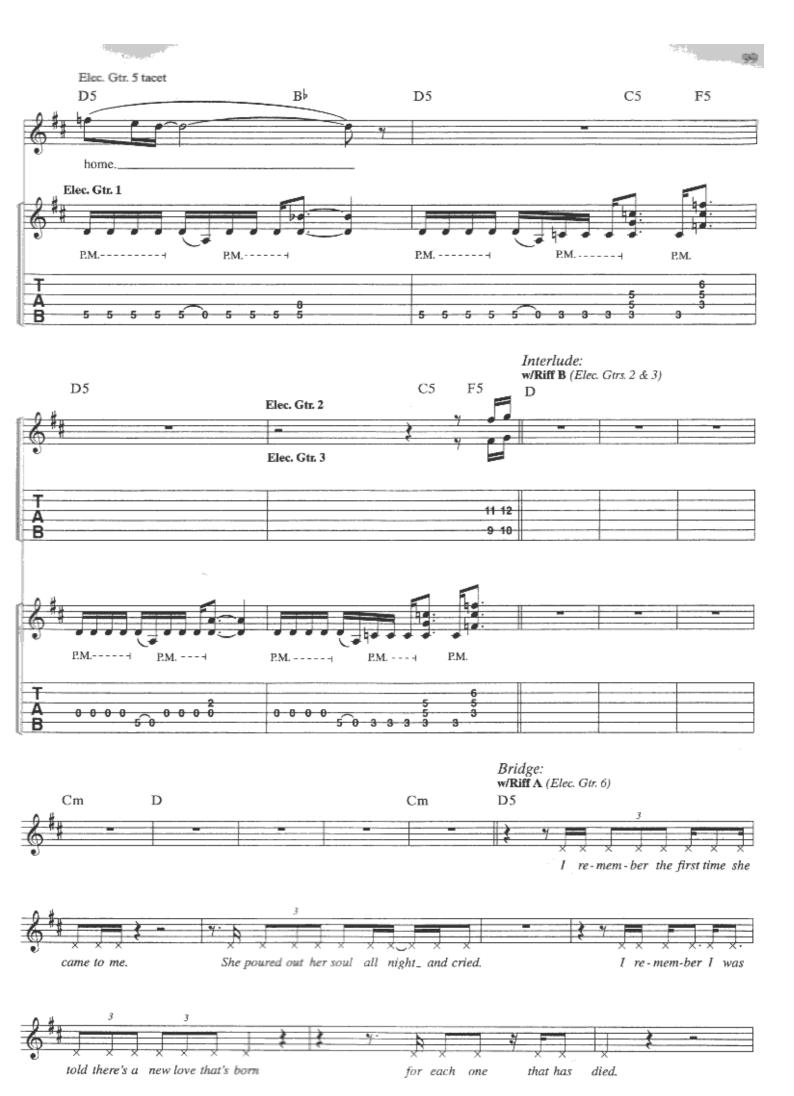

## **SCENE SIX: HOME**

All gtrs. w/dropped D tuning:

Music by DREAM THEATER
Lyrics by MIKE PORTNOY

6 = D Moderately J = 88

Intro:
A :00

\*Elec. Sitar & Elec. Gtr. 6 play unison.

\*Elec. Sitar & Elec. Gtr. 6 play unison.