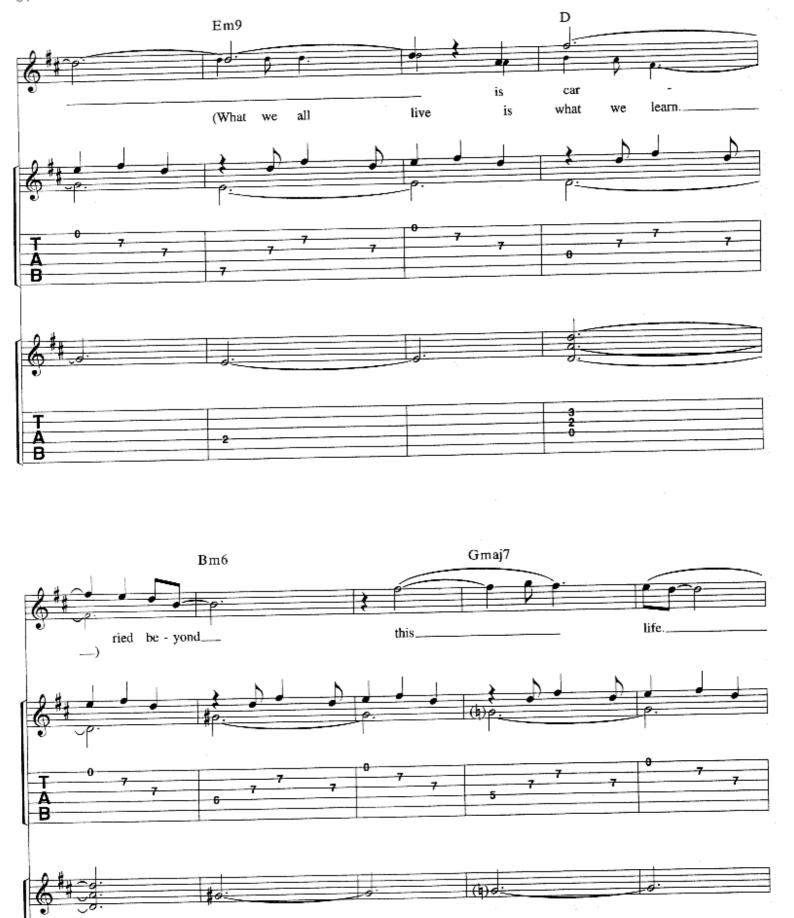

#### SCENE THREE: II. FATAL TRAGEDY

Music by DREAM THEATER Lyrics by JOHN MYUNG

Segue from Through My Words

Slowly J = 54

Em

Edim

A.H. P.M.--|

1 (2)