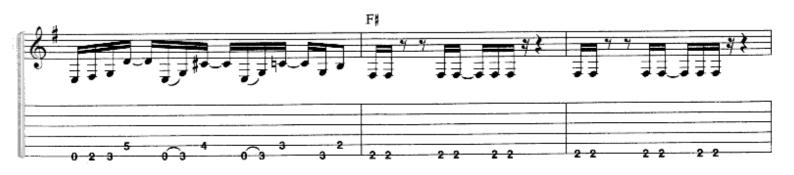

#### SCENE THREE: II. FATAL TRAGEDY

Music by DREAM THEATER Lyrics by JOHN MYUNG

Segue from Through My Words

Slowly J = 54

Em

Edim

A.H. P.M.--|

1 (2)