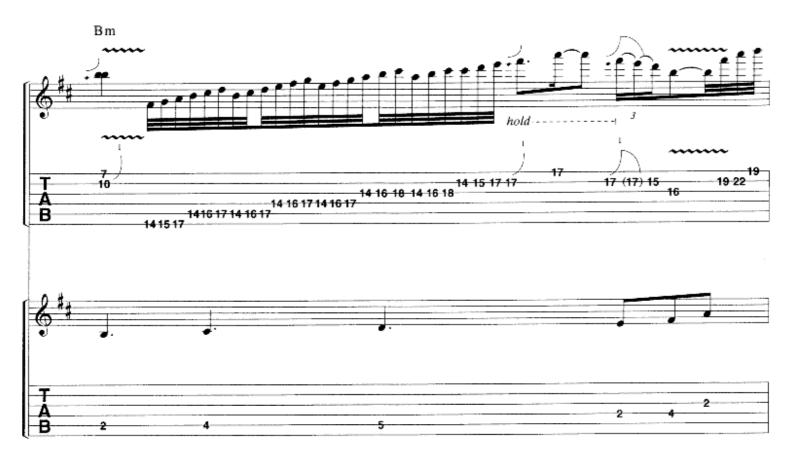

by JOHN PETRUCCI









## **SCENE SIX: HOME**

All gtrs. w/dropped D tuning:

Music by DREAM THEATER
Lyrics by MIKE PORTNOY

6 = D Moderately J = 88

Intro:
A :00





























































































\*Elec. Sitar & Elec. Gtr. 6 play unison.















\*Elec. Sitar & Elec. Gtr. 6 play unison.

















## SCENE SEVEN: I. THE DANCE OF ETERNITY

Music by DREAM THEATER



































Half time J = 124 E5











































































## SCENE SEVEN: II. ONE LAST TIME

Music by DREAM THEATER Lyrics by JAMES LABRIE





































## SCENE EIGHT: THE SPIRIT CARRIES ON

Music by DREAM THEATER
Lyrics by JOHN PETRUCCI















































## SCENE NINE: FINALLY FREE

Music by DREAM THEATER Lyrics by MIKE PORTNOY







































## Interlude: w/misc. sounds & screams