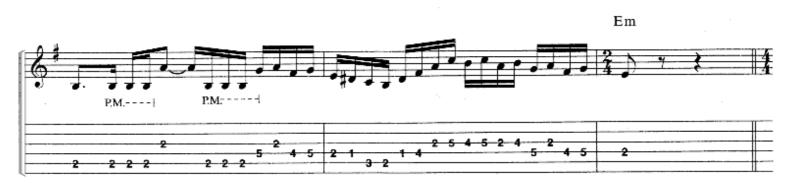

#### SCENE THREE: II. FATAL TRAGEDY

Music by DREAM THEATER Lyrics by JOHN MYUNG

Segue from Through My Words

Slowly J = 54

Em

Edim

A.H. P.M.--|

1 (2)