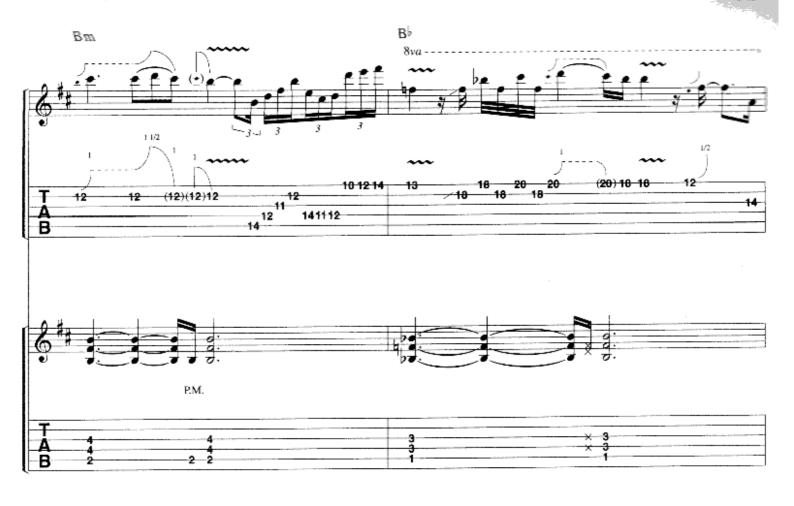

Lyrics by JOHN PETRUCCI









## **SCENE SIX: HOME**

All gtrs. w/dropped D tuning:

Music by DREAM THEATER
Lyrics by MIKE PORTNOY

6 = D Moderately J = 88

Intro:
A :00





























































































\*Elec. Sitar & Elec. Gtr. 6 play unison.















\*Elec. Sitar & Elec. Gtr. 6 play unison.

















## SCENE SEVEN: I. THE DANCE OF ETERNITY

Music by DREAM THEATER



































Half time J = 124 E5











































































## SCENE SEVEN: II. ONE LAST TIME

Music by DREAM THEATER Lyrics by JAMES LABRIE





































## SCENE EIGHT: THE SPIRIT CARRIES ON

Music by DREAM THEATER
Lyrics by JOHN PETRUCCI















































## SCENE NINE: FINALLY FREE

Music by DREAM THEATER Lyrics by MIKE PORTNOY







































## Interlude: w/misc. sounds & screams