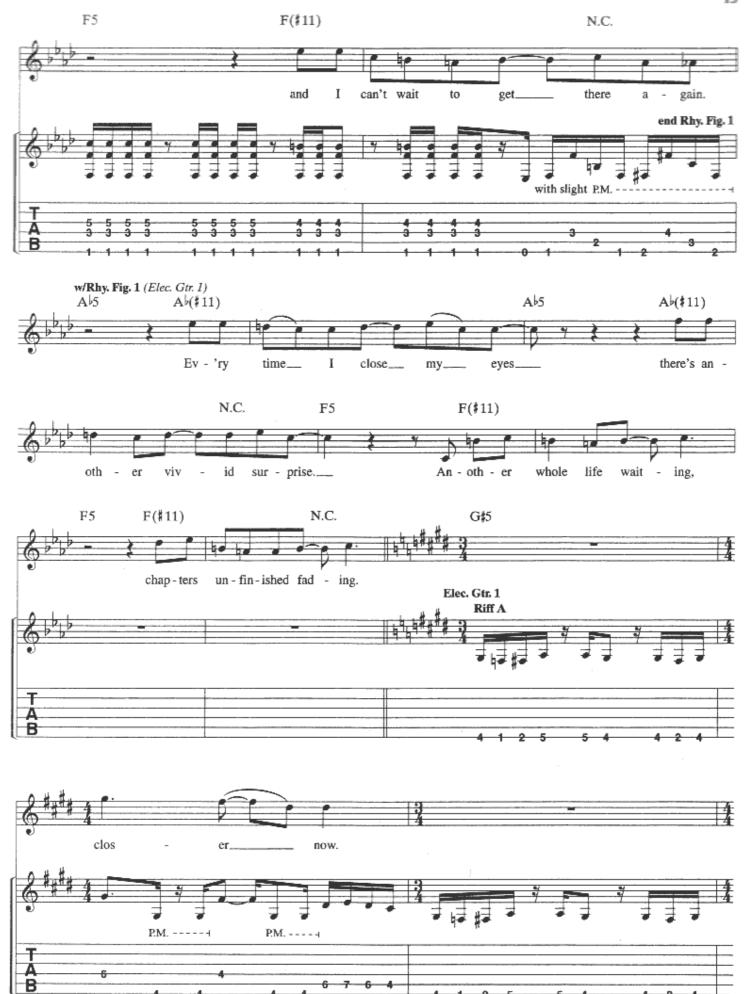

#### SCENE THREE: II. FATAL TRAGEDY

Music by DREAM THEATER Lyrics by JOHN MYUNG

Segue from Through My Words

Slowly J = 54

Em

Edim

A.H. P.M.--|

1 (2)