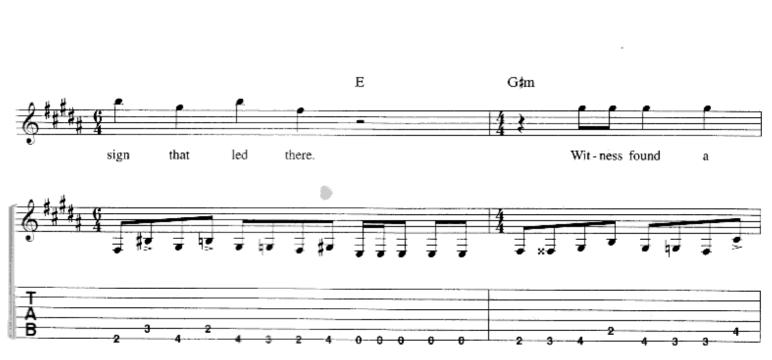

#### SCENE THREE: II. FATAL TRAGEDY

Music by DREAM THEATER Lyrics by JOHN MYUNG

Segue from Through My Words

Slowly J = 54

Em

Edim

A.H. P.M.--|

1 (2)