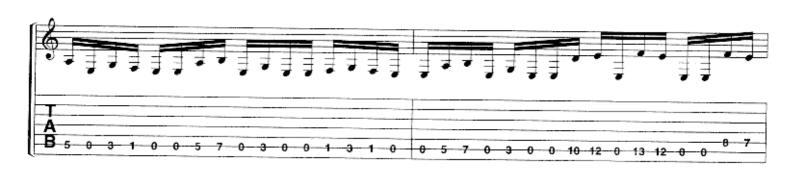

#### SCENE THREE: II. FATAL TRAGEDY

Music by DREAM THEATER Lyrics by JOHN MYUNG

Segue from Through My Words

Slowly J = 54

Em

Edim

A.H. P.M.--|

1 (2)