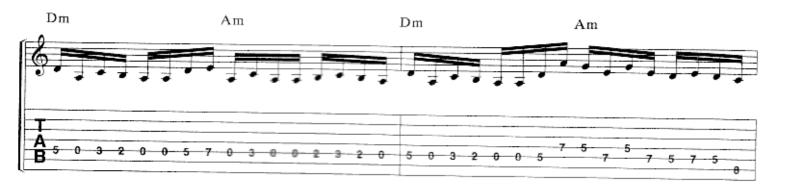

#### SCENE THREE: II. FATAL TRAGEDY

Music by DREAM THEATER Lyrics by JOHN MYUNG

Segue from Through My Words

Slowly J = 54

Em

Edim

A.H. P.M.--|

1 (2)