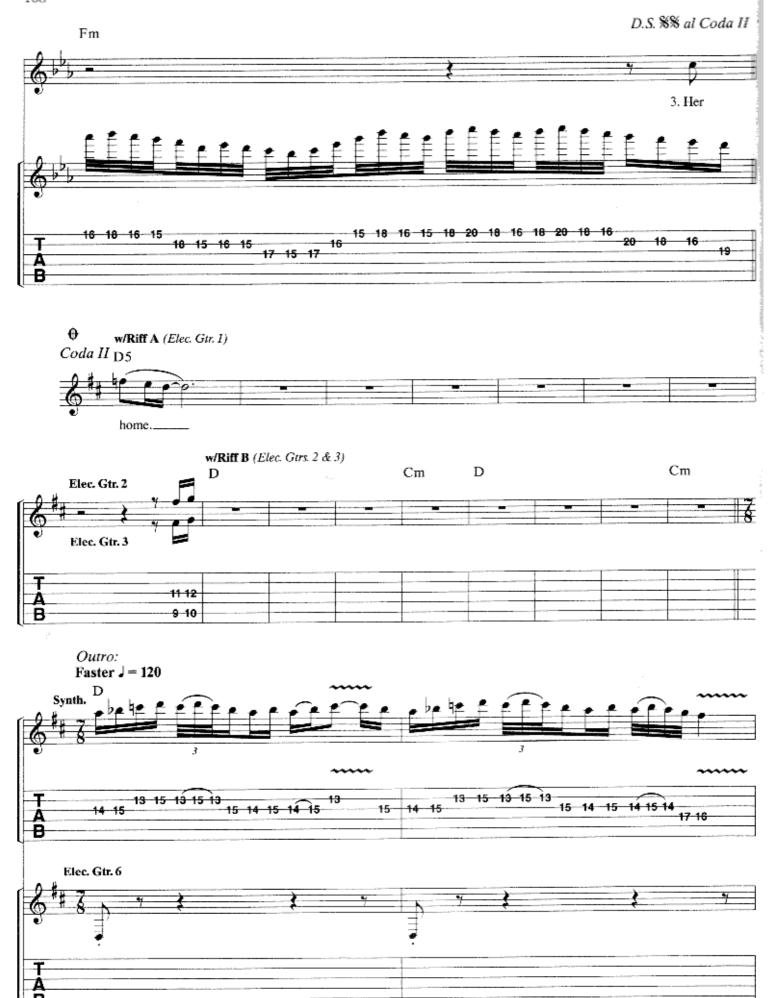

## **SCENE FIVE: THROUGH HER EYES**

Music by DREAM THEATER Lyrics by JOHN PETRUCCI

## **SCENE SIX: HOME**

All gtrs. w/dropped D tuning:

Music by DREAM THEATER
Lyrics by MIKE PORTNOY

6 = D Moderately J = 88

Intro:
A :00

\*Elec. Sitar & Elec. Gtr. 6 play unison.

\*Elec. Sitar & Elec. Gtr. 6 play unison.