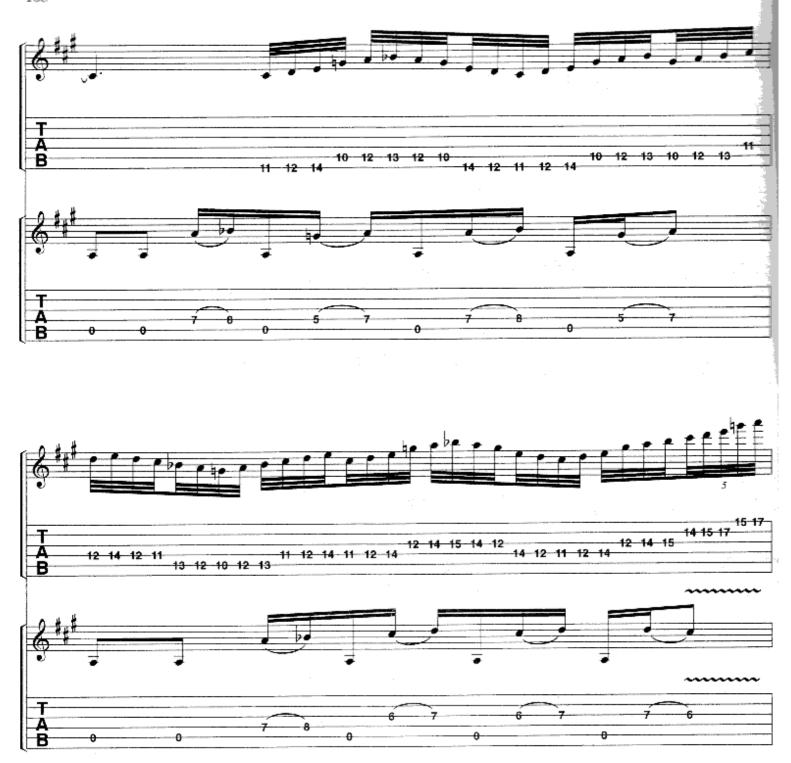

## SCENE SEVEN: I. THE DANCE OF ETERNITY

Music by DREAM THEATER

Half time J = 124 E5