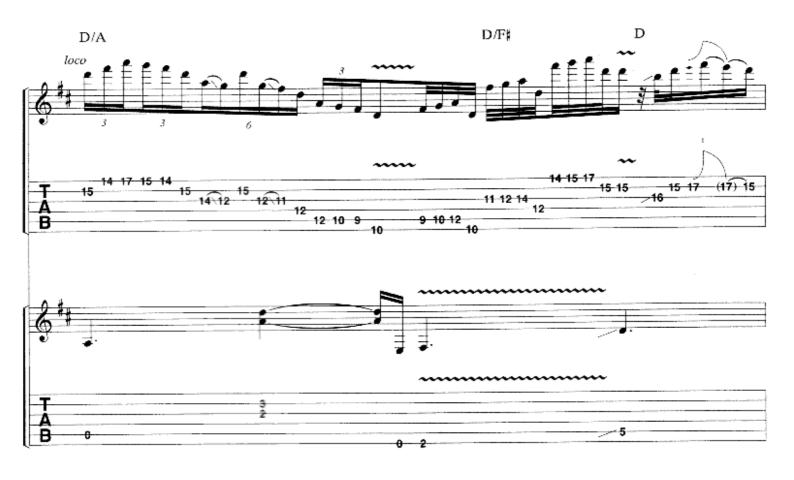

yrics by JOHN PETRUCCI









## **SCENE SIX: HOME**

All gtrs. w/dropped D tuning:

Music by DREAM THEATER
Lyrics by MIKE PORTNOY

6 = D Moderately J = 88

Intro:
A :00





























































































\*Elec. Sitar & Elec. Gtr. 6 play unison.















\*Elec. Sitar & Elec. Gtr. 6 play unison.

















## SCENE SEVEN: I. THE DANCE OF ETERNITY

Music by DREAM THEATER



































Half time J = 124 E5











































































## SCENE SEVEN: II. ONE LAST TIME

Music by DREAM THEATER Lyrics by JAMES LABRIE





































## SCENE EIGHT: THE SPIRIT CARRIES ON

Music by DREAM THEATER
Lyrics by JOHN PETRUCCI















































## SCENE NINE: FINALLY FREE

Music by DREAM THEATER Lyrics by MIKE PORTNOY







































## Interlude: w/misc. sounds & screams