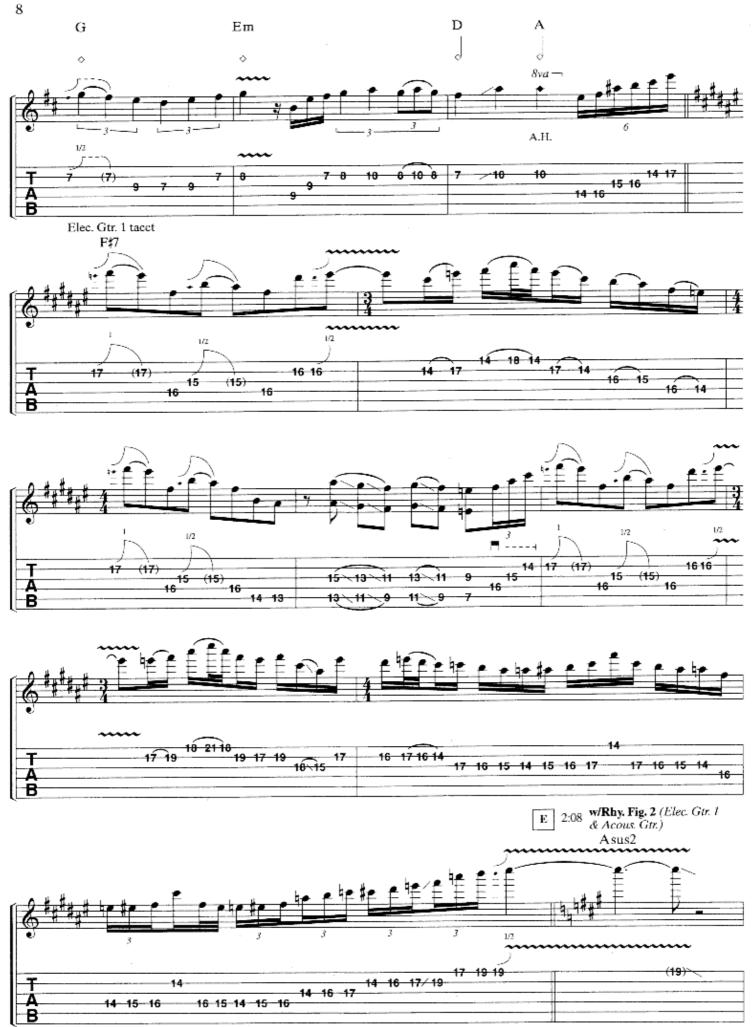

## SCENE SEVEN: I. THE DANCE OF ETERNITY

Music by DREAM THEATER

Half time J = 124 E5