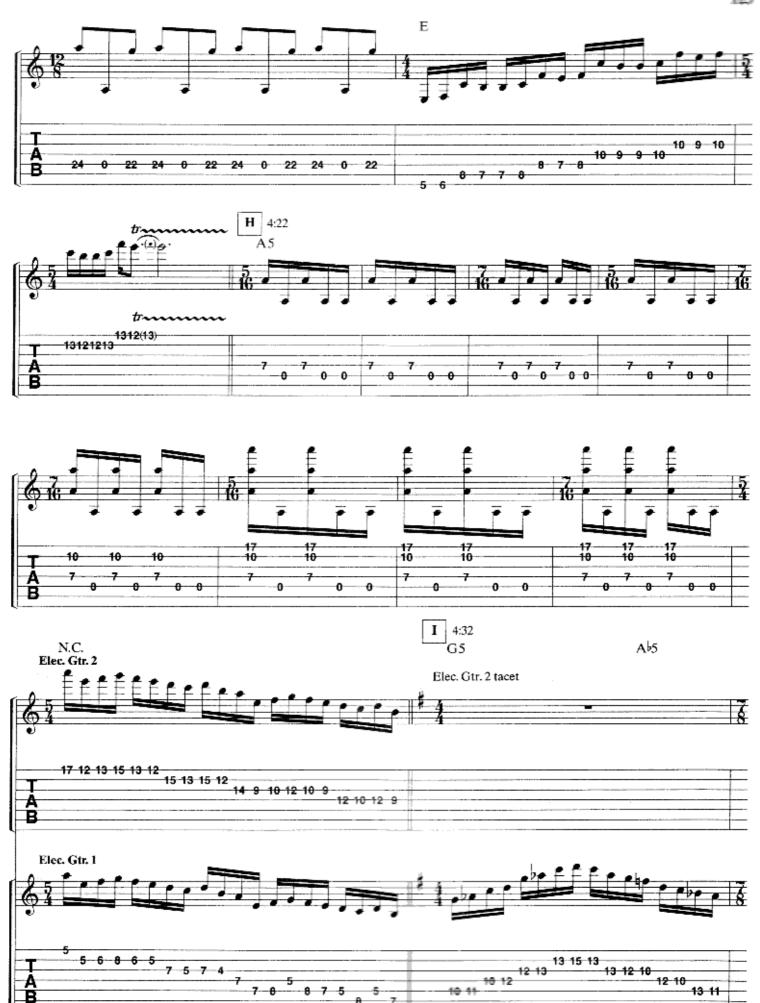

## SCENE SEVEN: I. THE DANCE OF ETERNITY

Music by DREAM THEATER

Half time J = 124 E5