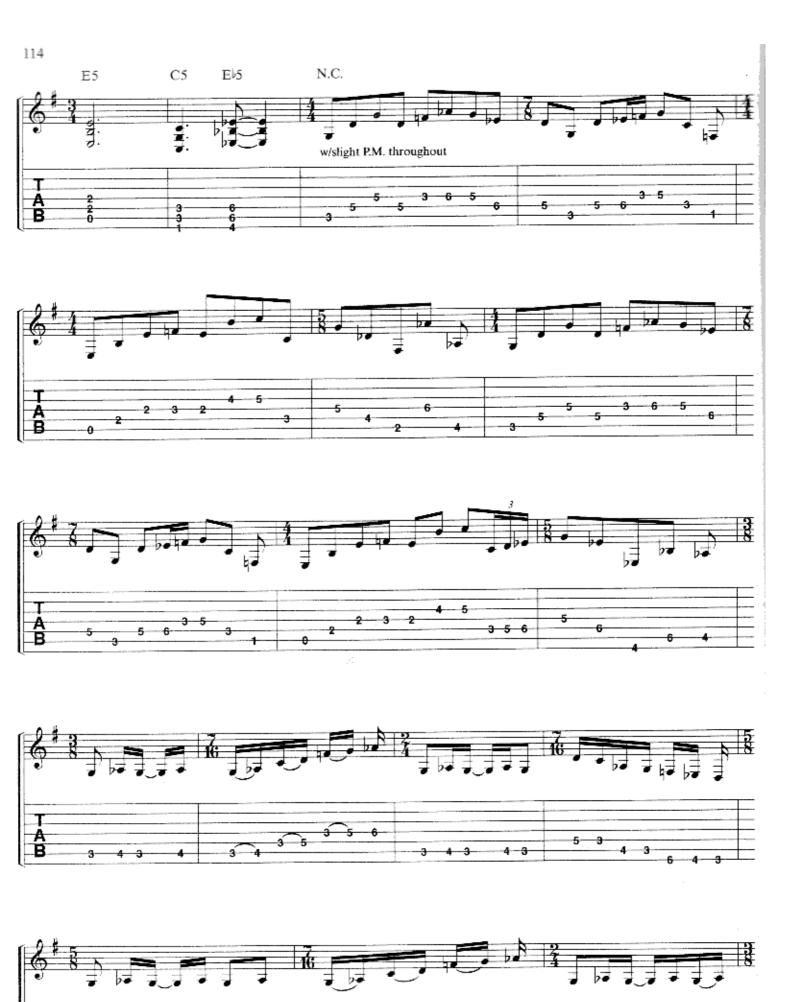

## SCENE SEVEN: I. THE DANCE OF ETERNITY

Music by DREAM THEATER

Half time J = 124 E5