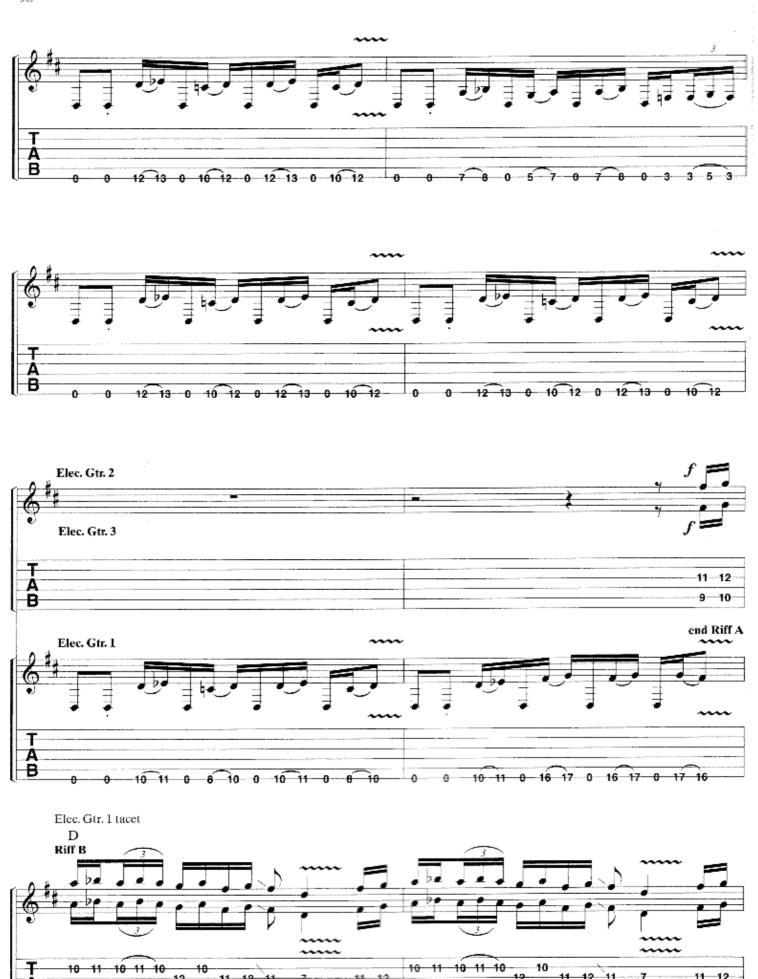

#### SCENE THREE: II. FATAL TRAGEDY

Music by DREAM THEATER Lyrics by JOHN MYUNG

Segue from Through My Words

Slowly J = 54

Em

Edim

A.H. P.M.--|

1 (2)