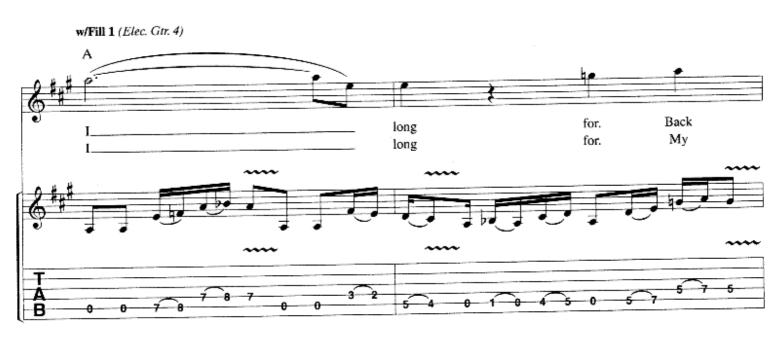

## **SCENE SIX: HOME**

All gtrs. w/dropped D tuning:

Music by DREAM THEATER
Lyrics by MIKE PORTNOY

6 = D Moderately J = 88

Intro:
A :00

\*Elec. Sitar & Elec. Gtr. 6 play unison.

\*Elec. Sitar & Elec. Gtr. 6 play unison.