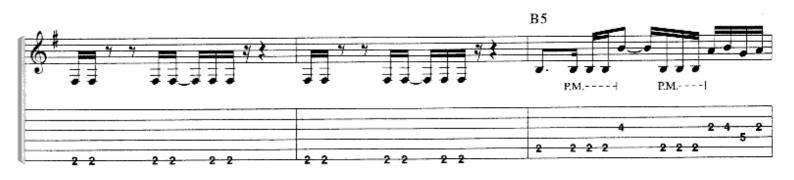

#### SCENE THREE: II. FATAL TRAGEDY

Music by DREAM THEATER Lyrics by JOHN MYUNG

Segue from Through My Words

Slowly J = 54

Em

Edim

A.H. P.M.--|

1 (2)