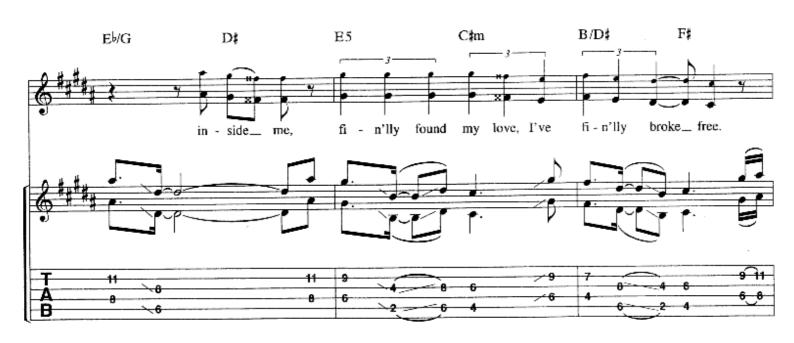

#### SCENE THREE: II. FATAL TRAGEDY

Music by DREAM THEATER Lyrics by JOHN MYUNG

Segue from Through My Words

Slowly J = 54

Em

Edim

A.H. P.M.--|

1 (2)