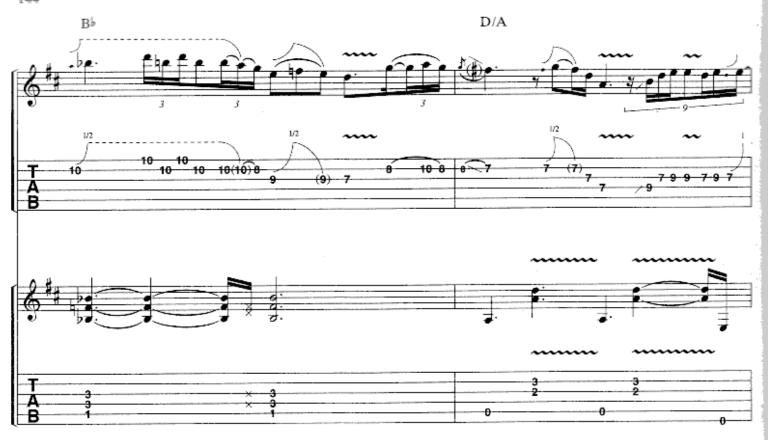

#### **SCENE TWO: I. OVERTURE 1928**

B

\*® = D.

## SCENE TWO: II. STRANGE DÉJÀ VU

\*Elec. Gtr. 1 dbld. by Acous. Gtr.