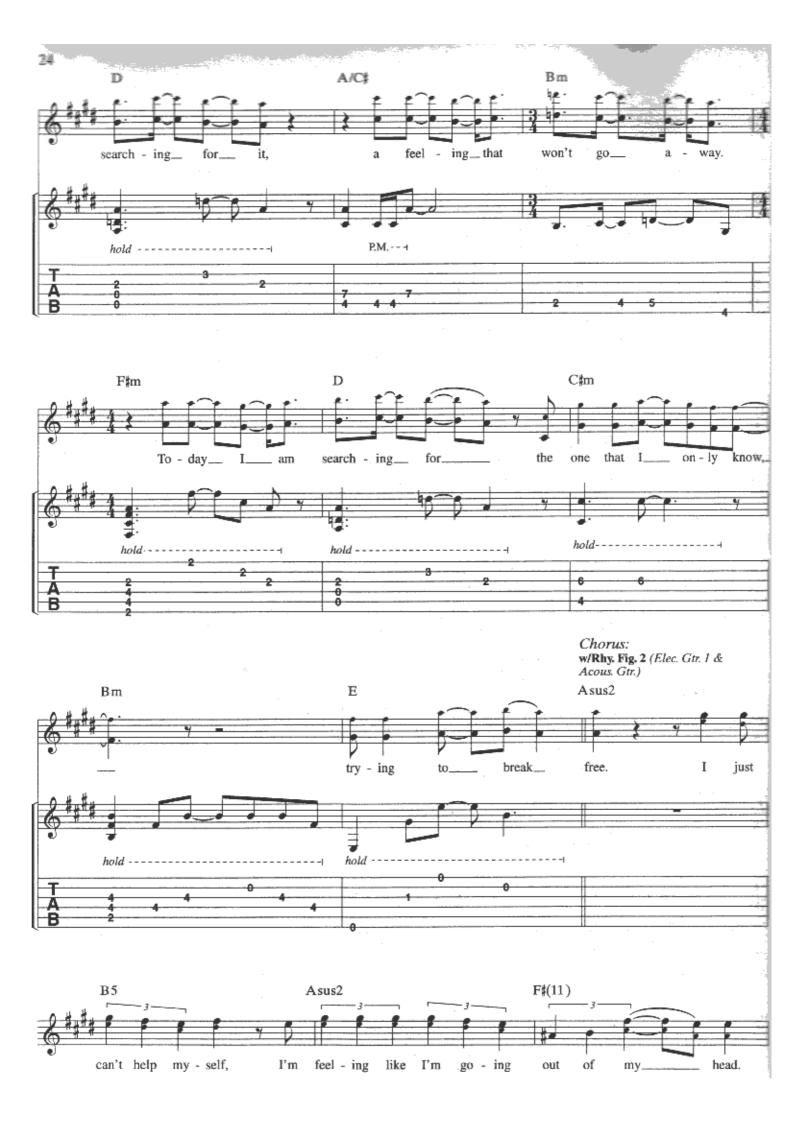

### SCENE THREE: I. THROUGH MY WORDS

Music and Lyrics by JOHN PETRUCCI

Segue to Fatal Tragedy