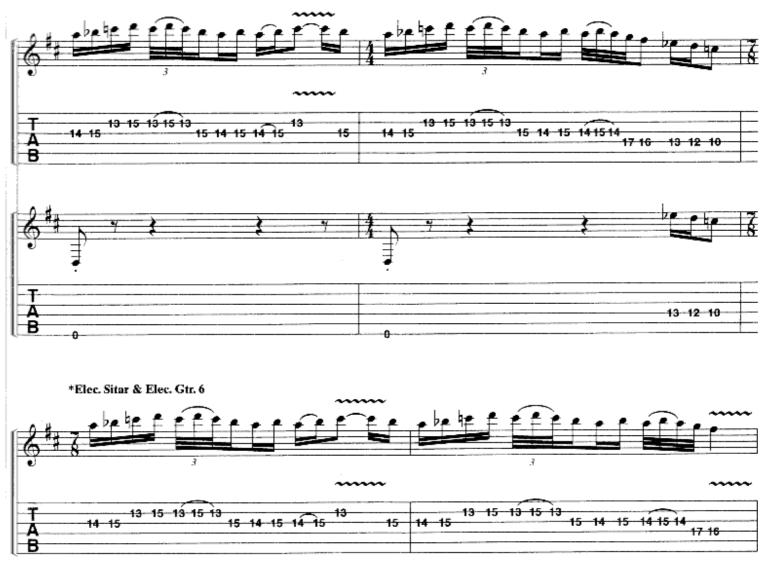

## **SCENE SIX: HOME**

All gtrs. w/dropped D tuning:

Music by DREAM THEATER
Lyrics by MIKE PORTNOY

6 = D Moderately J = 88

Intro:
A :00

\*Elec. Sitar & Elec. Gtr. 6 play unison.

\*Elec. Sitar & Elec. Gtr. 6 play unison.