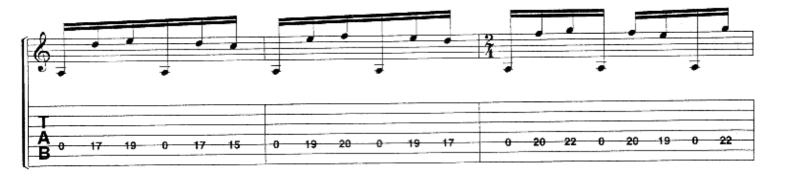

## SCENE SEVEN: I. THE DANCE OF ETERNITY

Music by DREAM THEATER

Half time J = 124 E5