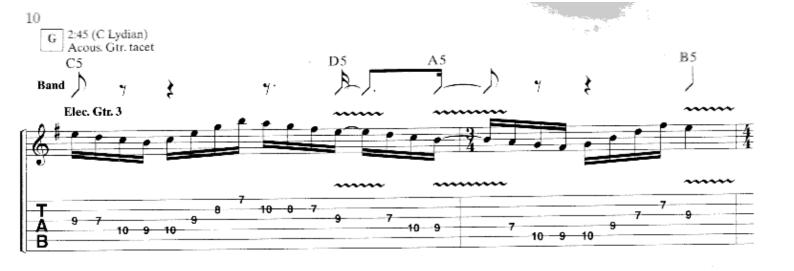

## **SCENE SIX: HOME**

All gtrs. w/dropped D tuning:

Music by DREAM THEATER
Lyrics by MIKE PORTNOY

6 = D Moderately J = 88

Intro:
A :00

\*Elec. Sitar & Elec. Gtr. 6 play unison.

\*Elec. Sitar & Elec. Gtr. 6 play unison.