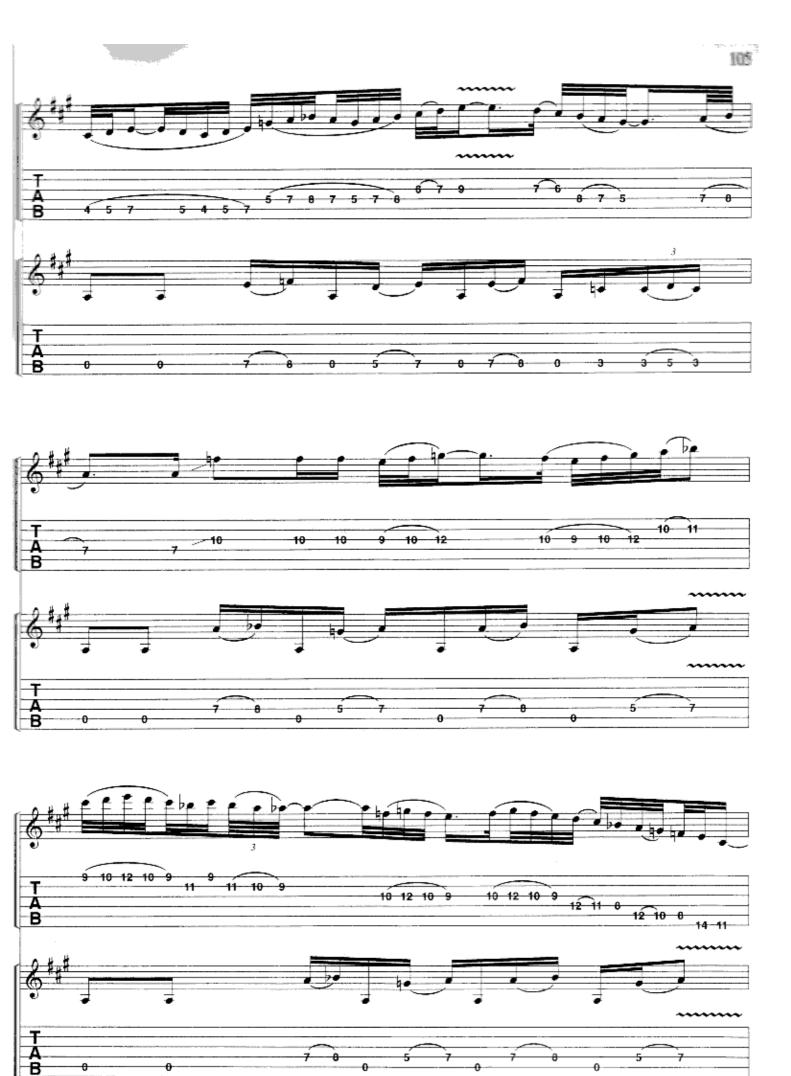

## SCENE SEVEN: I. THE DANCE OF ETERNITY

Music by DREAM THEATER

Half time J = 124 E5