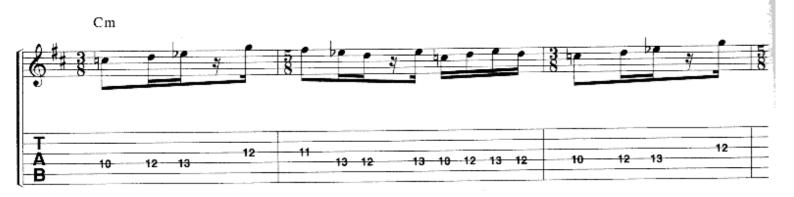

#### SCENE THREE: II. FATAL TRAGEDY

Music by DREAM THEATER Lyrics by JOHN MYUNG

Segue from Through My Words

Slowly J = 54

Em

Edim

A.H. P.M.--|

1 (2)