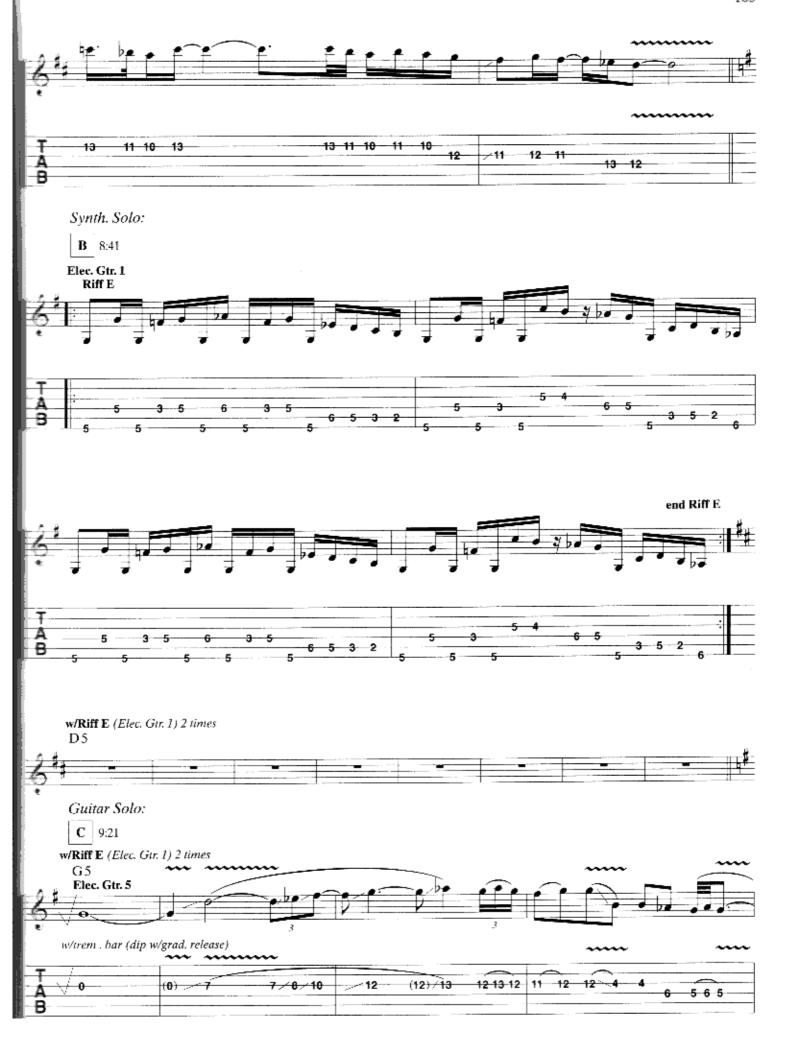

## SCENE TWO: II. STRANGE DÉJÀ VU

\*Elec. Gtr. 1 dbld. by Acous. Gtr.

#### SCENE THREE: II. FATAL TRAGEDY

Music by DREAM THEATER Lyrics by JOHN MYUNG

Segue from Through My Words

Slowly J = 54

Em

Edim

A.H. P.M.--|

1 (2)