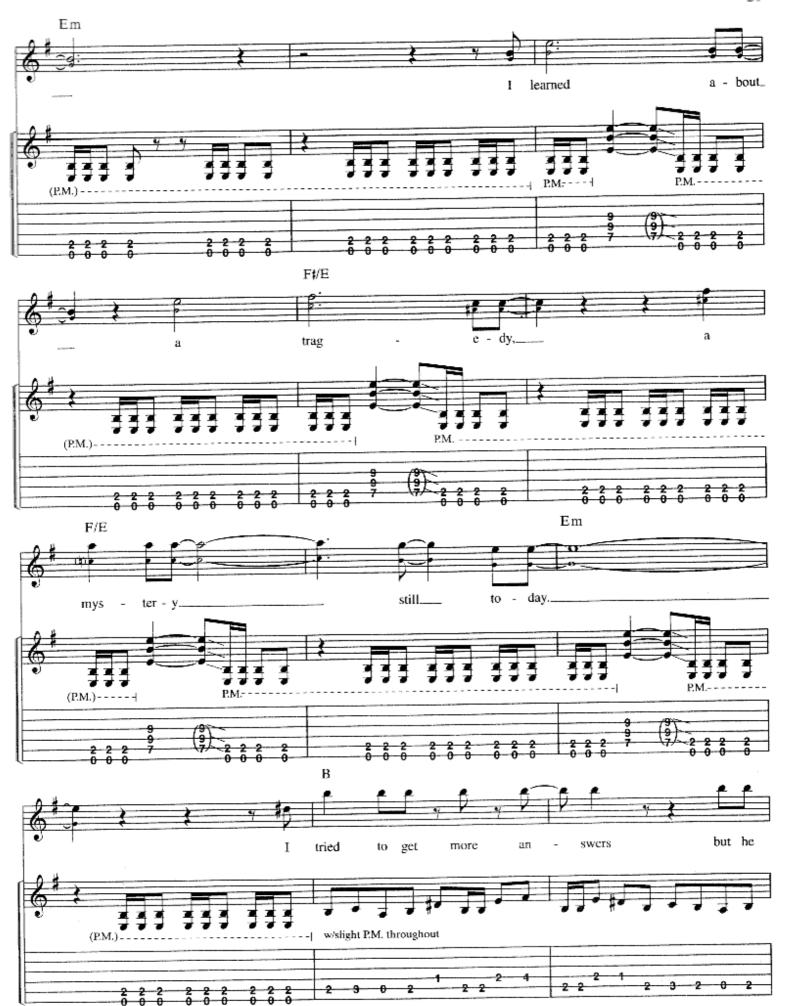

#### SCENE THREE: II. FATAL TRAGEDY

Music by DREAM THEATER Lyrics by JOHN MYUNG

Segue from Through My Words

Slowly J = 54

Em

Edim

A.H. P.M.--|

1 (2)