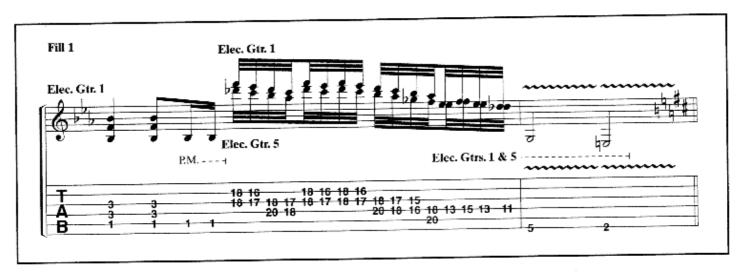

## **SCENE SIX: HOME**

All gtrs. w/dropped D tuning:

Music by DREAM THEATER
Lyrics by MIKE PORTNOY

6 = D Moderately J = 88

Intro:
A :00

\*Elec. Sitar & Elec. Gtr. 6 play unison.

\*Elec. Sitar & Elec. Gtr. 6 play unison.