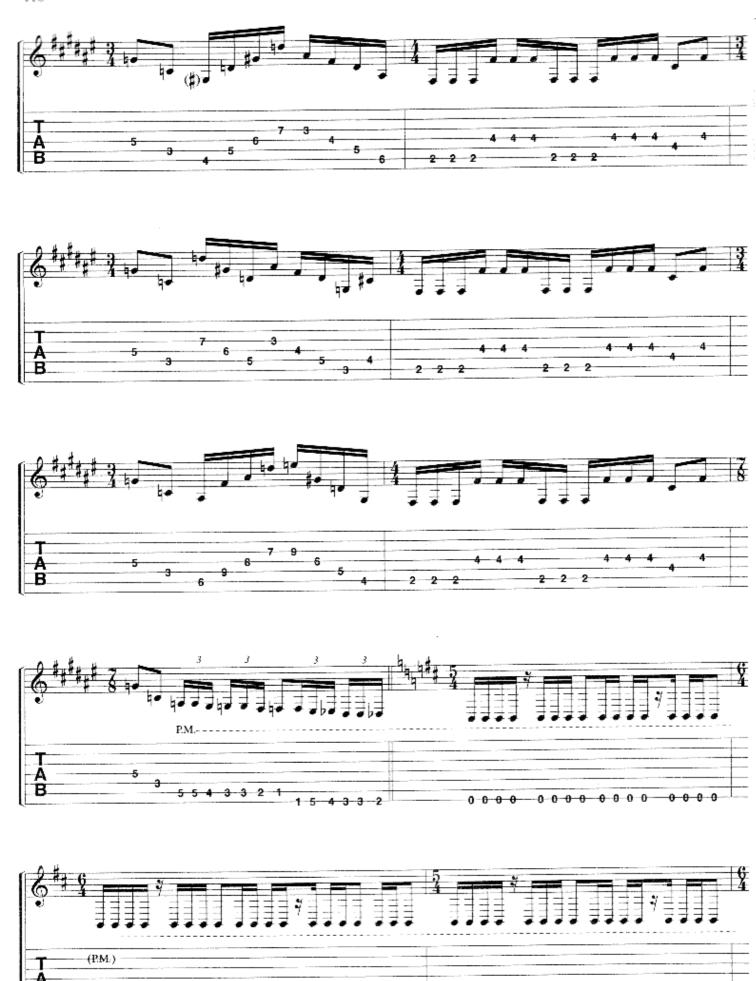

## SCENE SEVEN: I. THE DANCE OF ETERNITY

Music by DREAM THEATER

Half time J = 124 E5