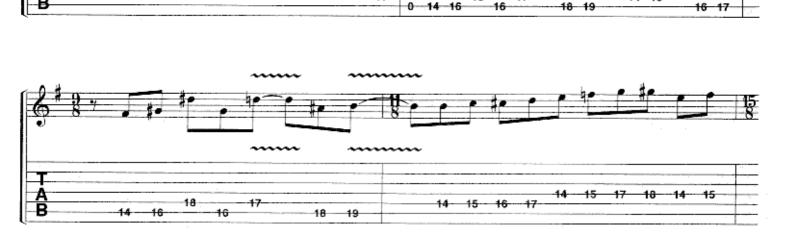

## SCENE SEVEN: I. THE DANCE OF ETERNITY

Music by DREAM THEATER

Half time J = 124 E5