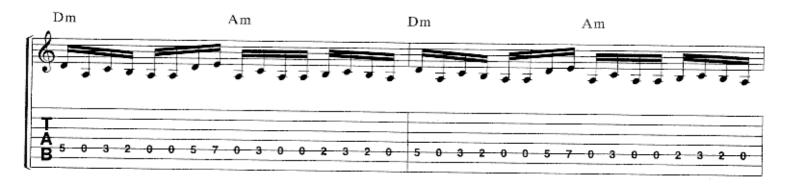

#### SCENE THREE: II. FATAL TRAGEDY

Music by DREAM THEATER Lyrics by JOHN MYUNG

Segue from Through My Words

Slowly J = 54

Em

Edim

A.H. P.M.--|

1 (2)