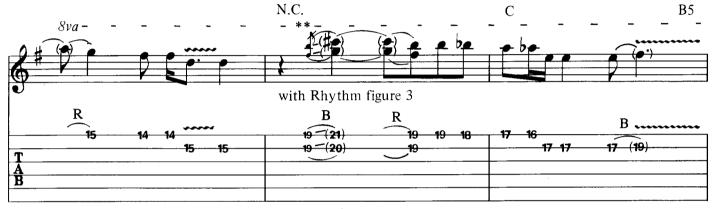

### Shine On You Crazy Diamond (Part V)

**WATERS** N.C. (Gm) (Gb)Re-mem-ber when you were young, You shone like the BR <del>5(7)5</del> Bb 6 Bb 5 sun. Shine you on, cra N.C. (Gm) dia - mond. Now there's a look in your B R

\*Trap the 3rd string while bending the 2nd string.

\*\*Trap the 2nd string while bending the 1st string.