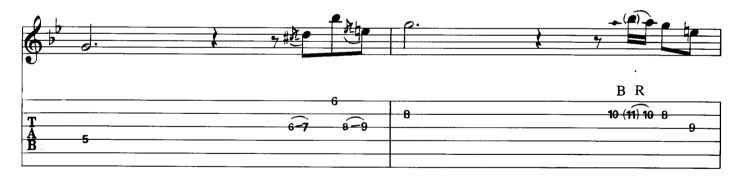

### Shine On You Crazy Diamond (Part V)

**WATERS** N.C. (Gm) (Gb)Re-mem-ber when you were young, You shone like the BR <del>5(7)5</del> Bb 6 Bb 5 sun. Shine you on, cra N.C. (Gm) dia - mond. Now there's a look in your B R