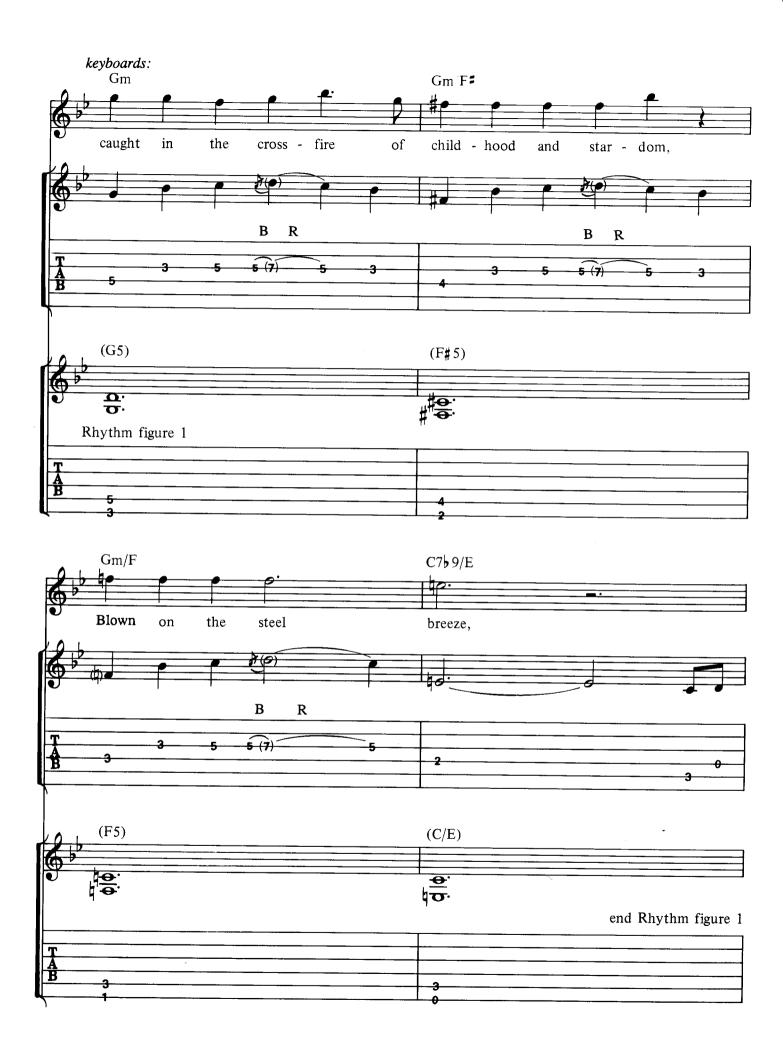

### Shine On You Crazy Diamond (Part V)

**WATERS** N.C. (Gm) (Gb)Re-mem-ber when you were young, You shone like the BR <del>5(7)5</del> Bb 6 Bb 5 sun. Shine you on, cra N.C. (Gm) dia - mond. Now there's a look in your B R