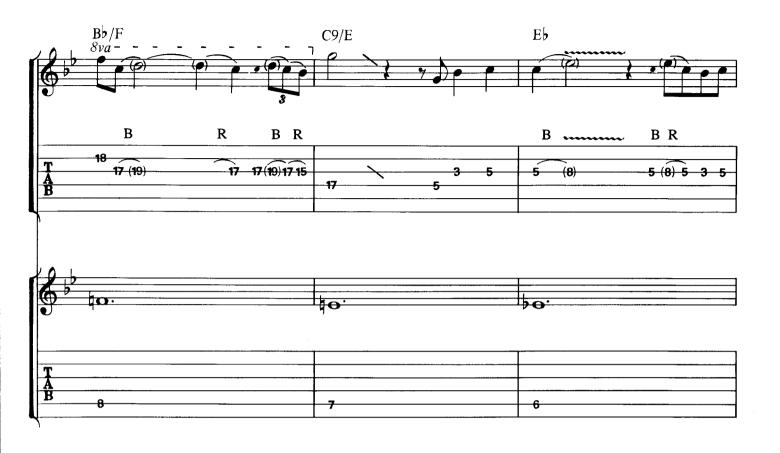

### Shine On You Crazy Diamond (Part V)

**WATERS** N.C. (Gm) (Gb)Re-mem-ber when you were young, You shone like the BR <del>5(7)5</del> Bb 6 Bb 5 sun. Shine you on, cra N.C. (Gm) dia - mond. Now there's a look in your B R