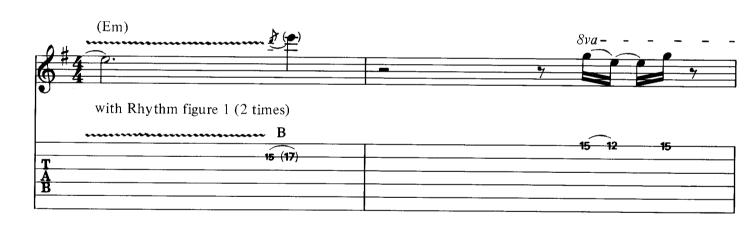

### Shine On You Crazy Diamond (Part V)

**WATERS** N.C. (Gm) (Gb)Re-mem-ber when you were young, You shone like the BR <del>5(7)5</del> Bb 6 Bb 5 sun. Shine you on, cra N.C. (Gm) dia - mond. Now there's a look in your B R