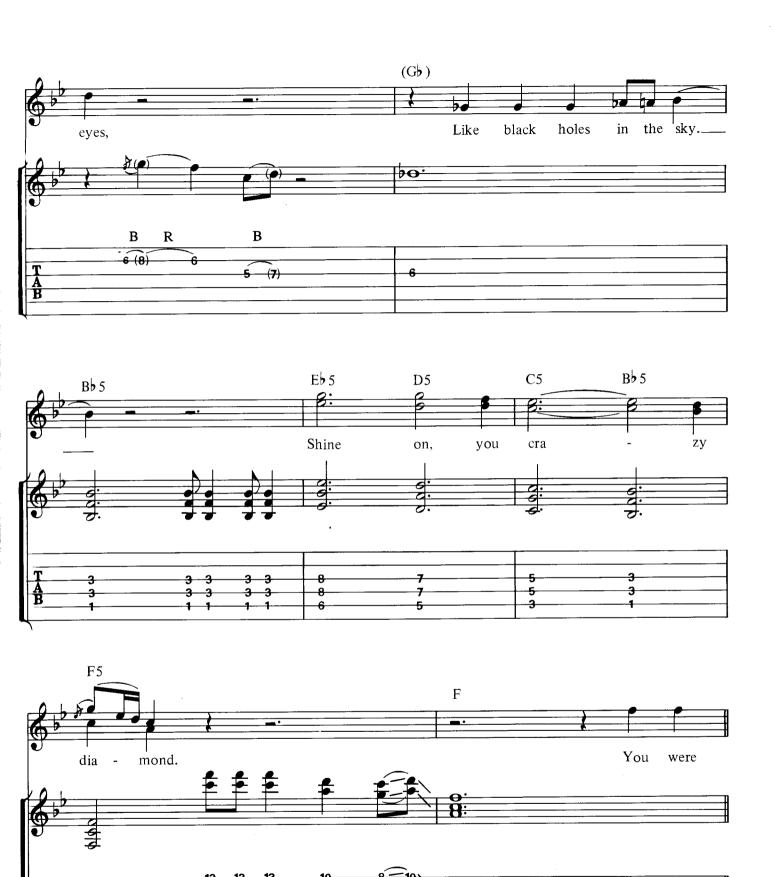

### Shine On You Crazy Diamond (Part V)

**WATERS** N.C. (Gm) (Gb)Re-mem-ber when you were young, You shone like the BR <del>5(7)5</del> Bb 6 Bb 5 sun. Shine you on, cra N.C. (Gm) dia - mond. Now there's a look in your B R