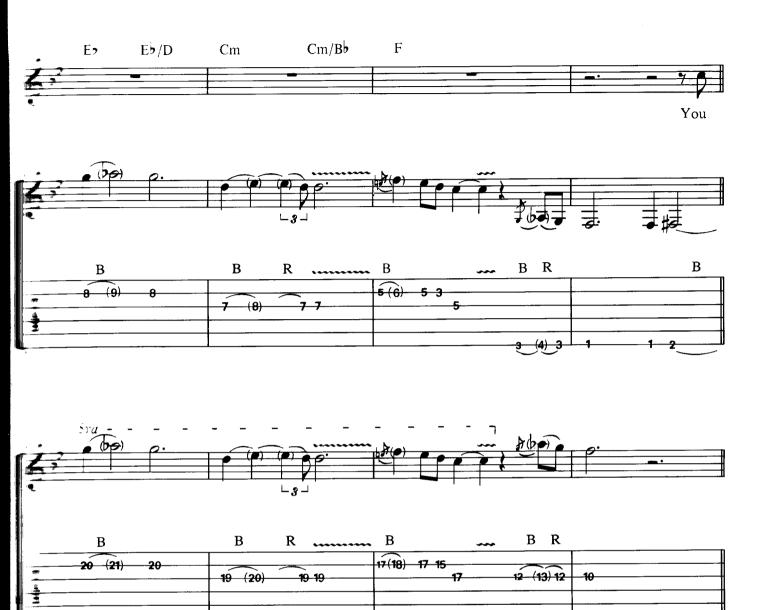

### Shine On You Crazy Diamond (Part V)

**WATERS** N.C. (Gm) (Gb)Re-mem-ber when you were young, You shone like the BR <del>5(7)5</del> Bb 6 Bb 5 sun. Shine you on, cra N.C. (Gm) dia - mond. Now there's a look in your B R