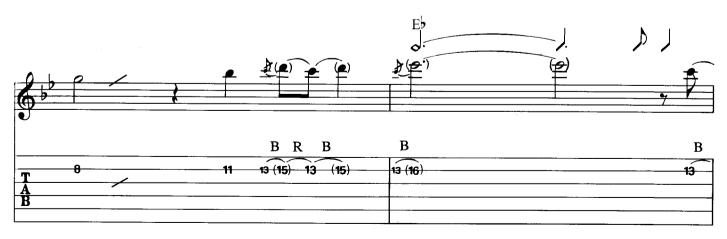

### Shine On You Crazy Diamond (Part V)

**WATERS** N.C. (Gm) (Gb)Re-mem-ber when you were young, You shone like the BR <del>5(7)5</del> Bb 6 Bb 5 sun. Shine you on, cra N.C. (Gm) dia - mond. Now there's a look in your B R