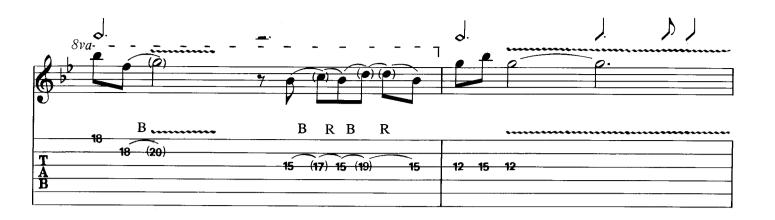

### Shine On You Crazy Diamond (Part V)

**WATERS** N.C. (Gm) (Gb)Re-mem-ber when you were young, You shone like the BR <del>5(7)5</del> Bb 6 Bb 5 sun. Shine you on, cra N.C. (Gm) dia - mond. Now there's a look in your B R