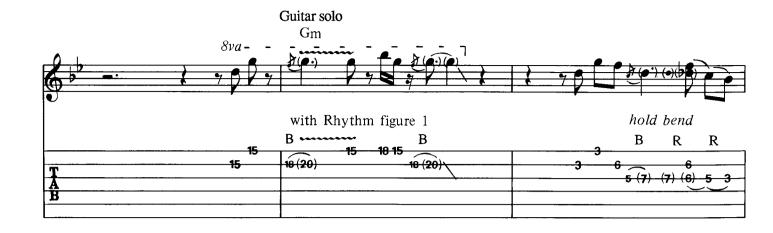

### Shine On You Crazy Diamond (Part V)

**WATERS** N.C. (Gm) (Gb)Re-mem-ber when you were young, You shone like the BR <del>5(7)5</del> Bb 6 Bb 5 sun. Shine you on, cra N.C. (Gm) dia - mond. Now there's a look in your B R