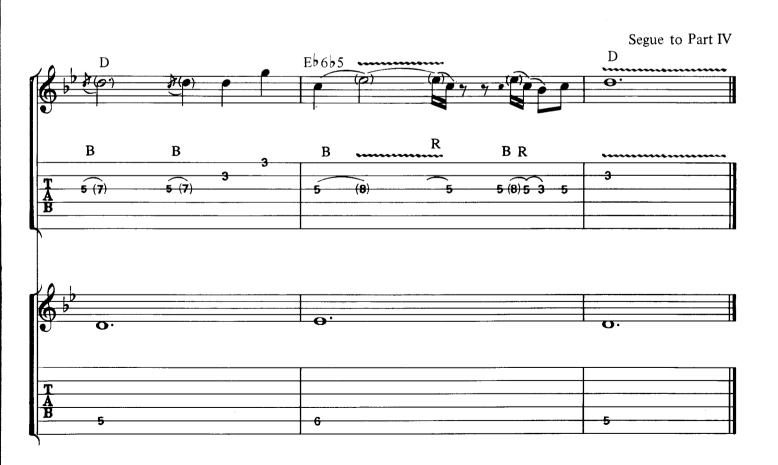

### Shine On You Crazy Diamond (Part V)

**WATERS** N.C. (Gm) (Gb)Re-mem-ber when you were young, You shone like the BR <del>5(7)5</del> Bb 6 Bb 5 sun. Shine you on, cra N.C. (Gm) dia - mond. Now there's a look in your B R