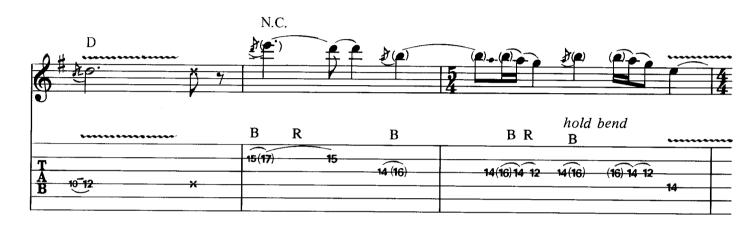

### Shine On You Crazy Diamond (Part V)

**WATERS** N.C. (Gm) (Gb)Re-mem-ber when you were young, You shone like the BR <del>5(7)5</del> Bb 6 Bb 5 sun. Shine you on, cra N.C. (Gm) dia - mond. Now there's a look in your B R