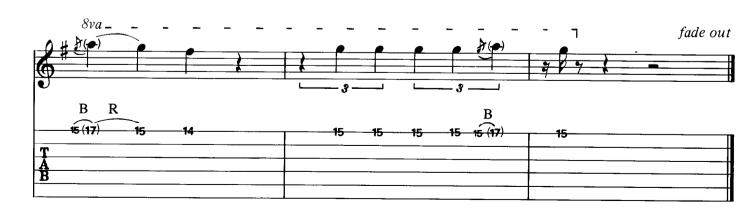

### Shine On You Crazy Diamond (Part V)

**WATERS** N.C. (Gm) (Gb)Re-mem-ber when you were young, You shone like the BR <del>5(7)5</del> Bb 6 Bb 5 sun. Shine you on, cra N.C. (Gm) dia - mond. Now there's a look in your B R