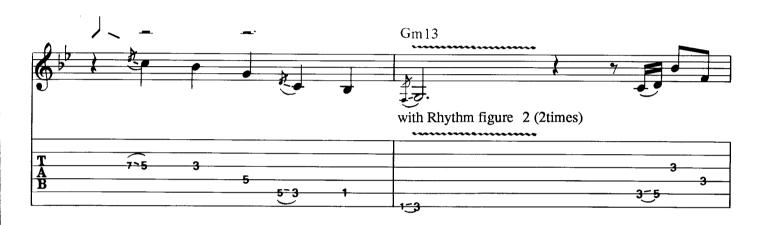

### Shine On You Crazy Diamond (Part V)

**WATERS** N.C. (Gm) (Gb)Re-mem-ber when you were young, You shone like the BR <del>5(7)5</del> Bb 6 Bb 5 sun. Shine you on, cra N.C. (Gm) dia - mond. Now there's a look in your B R