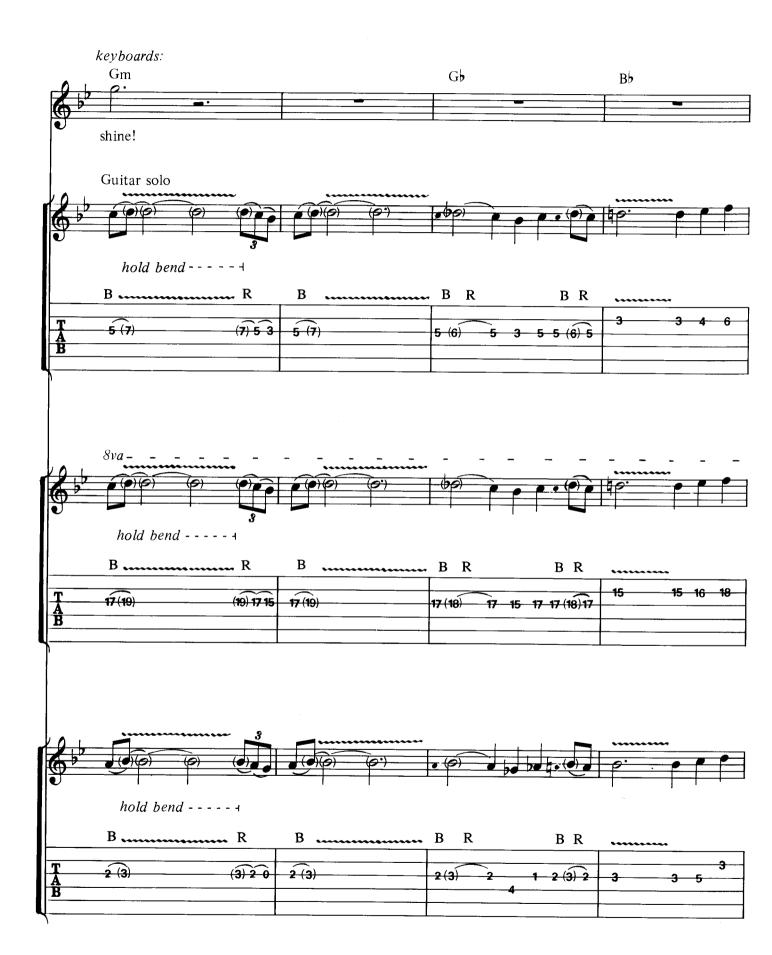

### Shine On You Crazy Diamond (Part V)

**WATERS** N.C. (Gm) (Gb)Re-mem-ber when you were young, You shone like the BR <del>5(7)5</del> Bb 6 Bb 5 sun. Shine you on, cra N.C. (Gm) dia - mond. Now there's a look in your B R