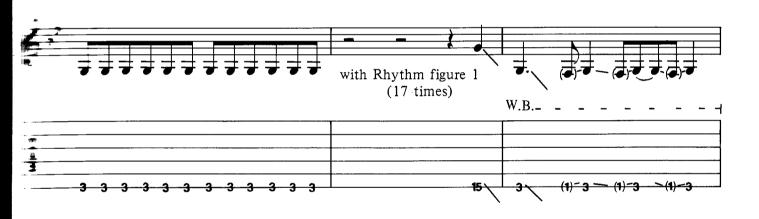

### Shine On You Crazy Diamond (Part V)

**WATERS** N.C. (Gm) (Gb)Re-mem-ber when you were young, You shone like the BR <del>5(7)5</del> Bb 6 Bb 5 sun. Shine you on, cra N.C. (Gm) dia - mond. Now there's a look in your B R