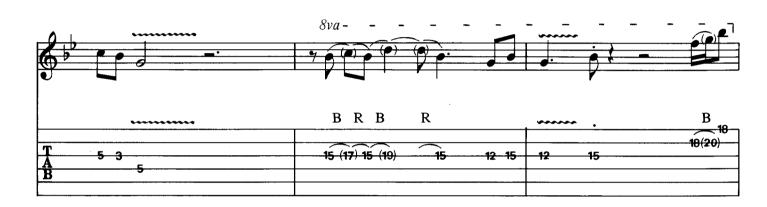

### Shine On You Crazy Diamond (Part V)

**WATERS** N.C. (Gm) (Gb)Re-mem-ber when you were young, You shone like the BR <del>5(7)5</del> Bb 6 Bb 5 sun. Shine you on, cra N.C. (Gm) dia - mond. Now there's a look in your B R