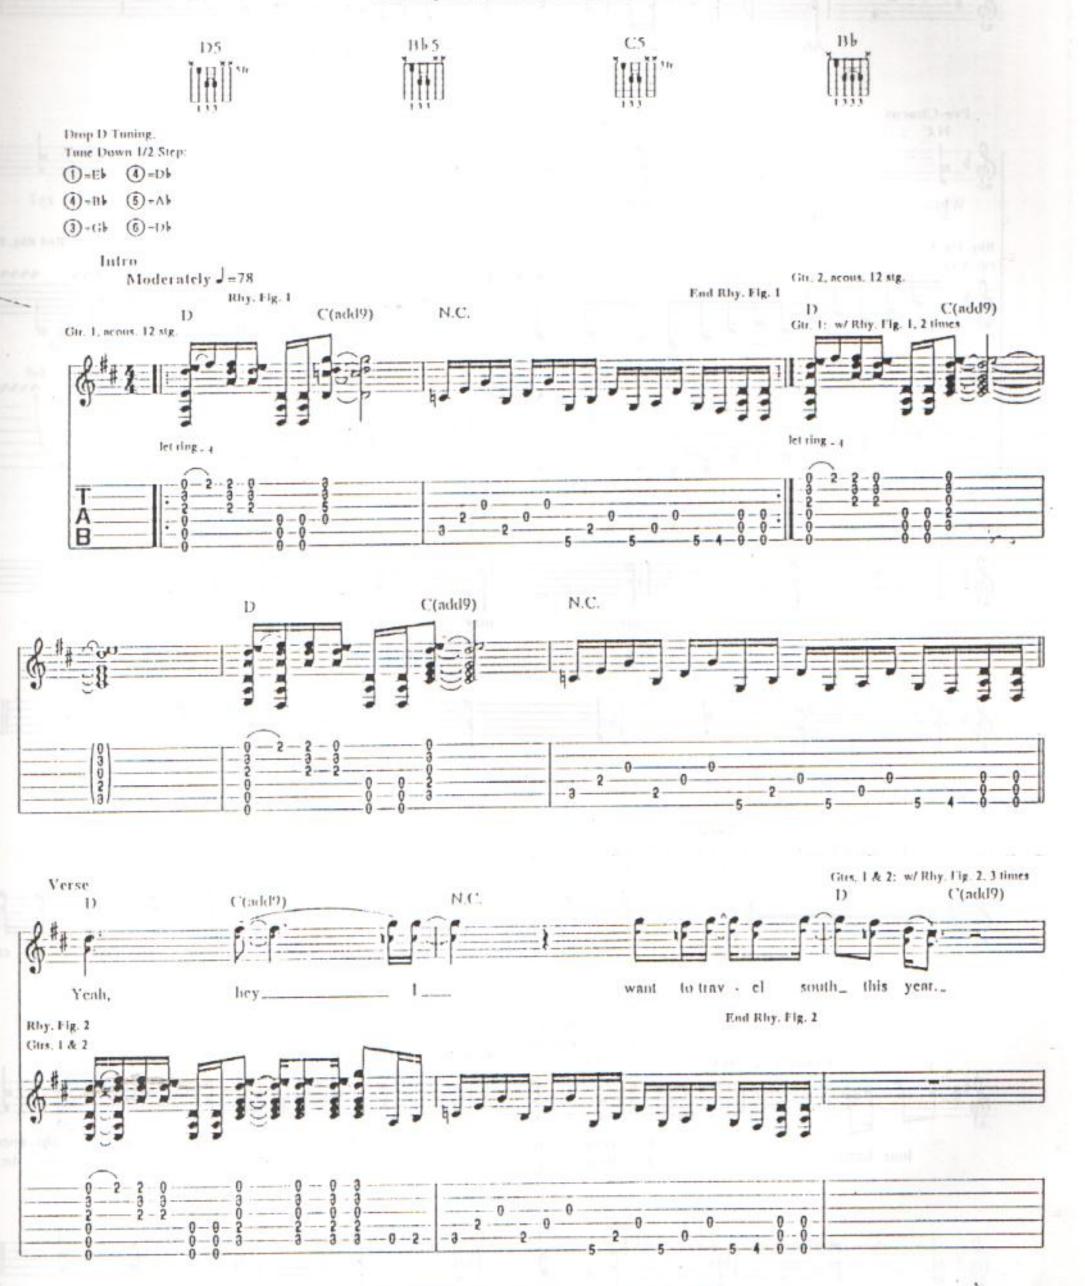

### 1 July Away

Words by Layne T. Staley
Music by Michael Inez and Jerry Cantrell