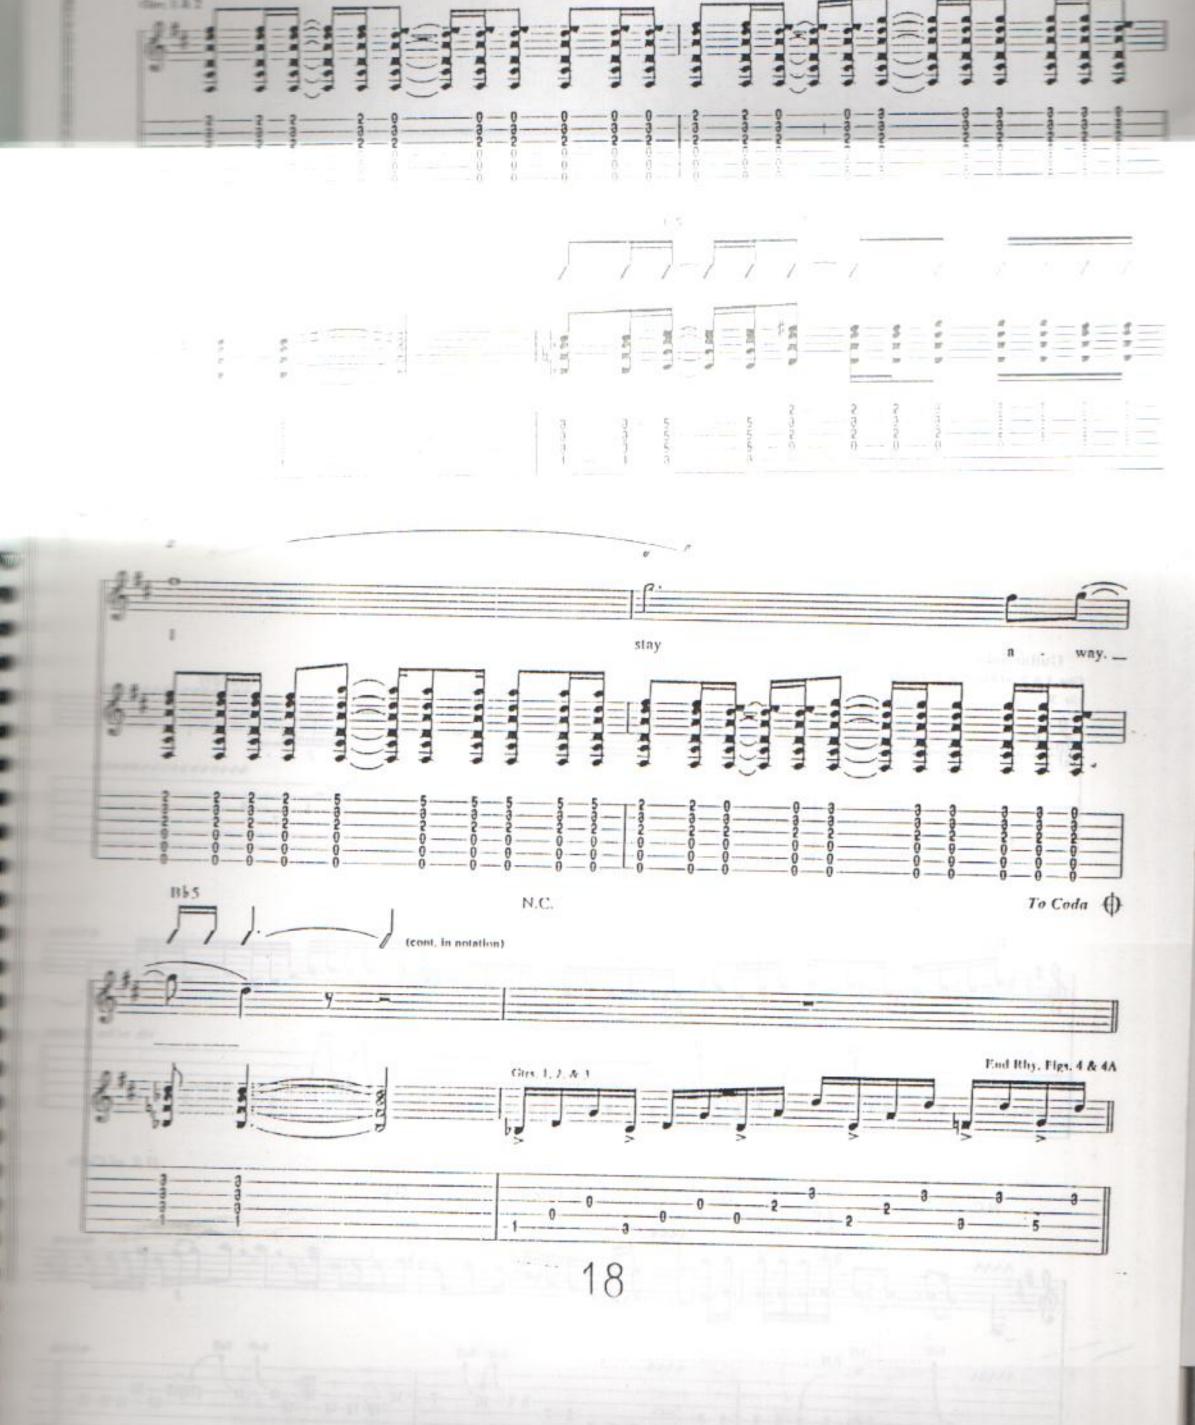

### 1 July Away

Words by Layne T. Staley
Music by Michael Inez and Jerry Cantrell