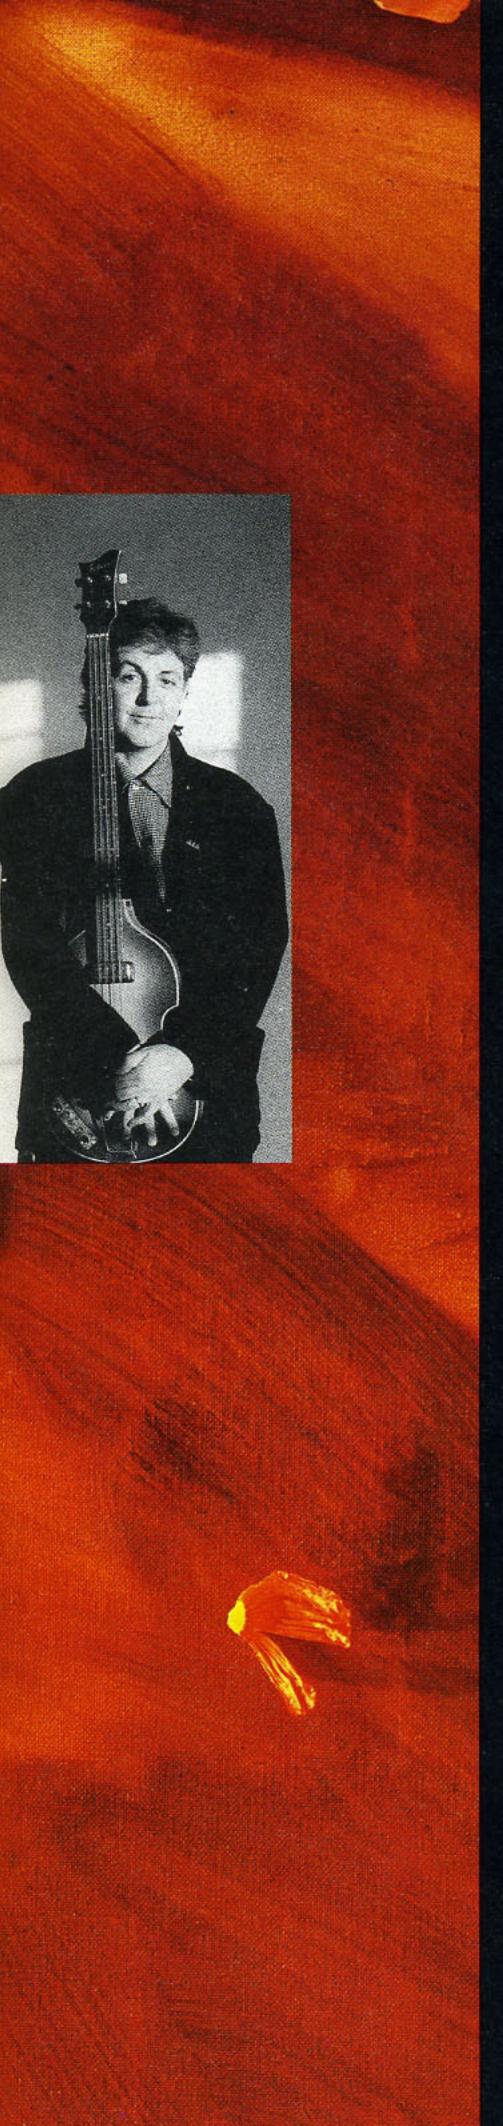

PICTURE CREDITS: PETER MOUNTAIN: P2 (LEFT), P3, P4, P5, P6 (LEFT CENTRE & BOTTOM), P7 CENTRE & BOTTOM), P8, P9, P10 (TOP LEFT & BOTTOM RIGHT), P12 (TOP RIGHT & BOTTOM LEFT), P13 (BOTTOM LEFT & RIGHT), P14 (TOP), P15 (TOP LEFT) RICHARD HAUGHTON: P2/3 (CENTRE), P7 (TOP), P11, P13 (TOP), P14 (BOTTOM), P15 (TOP RIGHT), P16 JOHN SWANNELL: P2 (BOTTOM), P6 (TOP), P10 (TOP RIGHT & BOTTOM LEFT), P12 (TOP LEFT), P15 (BOTTOM)