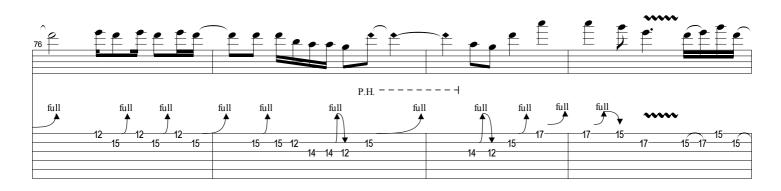

|          |
| 2nd verse                 |     |          |              |              |     | break     |           |           |          |
| 2nd verse                 |     |          |              |              |     | break     |           |           |          |
| 2nd verse                 |     |          |              |              |     | break     |           |           |          |
| 2nd verse                 |     |          |              |              |     | break     |           |           |          |
| 2nd verse                 |     |          |              |              |     | break     |           |           |          |
| 2nd verse                 |     |          |              |              |     | break     |           |           |          |









|   |  |  |  |  |  |  |   |  | break |  |
|---|--|--|--|--|--|--|---|--|-------|--|
| - |  |  |  |  |  |  | - |  |       |  |
|   |  |  |  |  |  |  |   |  |       |  |
|   |  |  |  |  |  |  |   |  |       |  |
|   |  |  |  |  |  |  |   |  |       |  |
|   |  |  |  |  |  |  |   |  |       |  |
|   |  |  |  |  |  |  |   |  |       |  |
|   |  |  |  |  |  |  |   |  |       |  |

| c    |     |
|------|-----|
| refr | aın |
|      |     |

|    |   | i cii aiii |   |   |   |   |   |   |   |
|----|---|------------|---|---|---|---|---|---|---|
| 99 |   |            |   |   |   |   |   |   |   |
|    |   |            |   |   |   |   |   |   |   |
| _  | _ |            | _ | _ | _ | _ | _ | _ | _ |
|    |   |            |   |   |   |   |   |   |   |
|    |   |            |   |   |   |   |   |