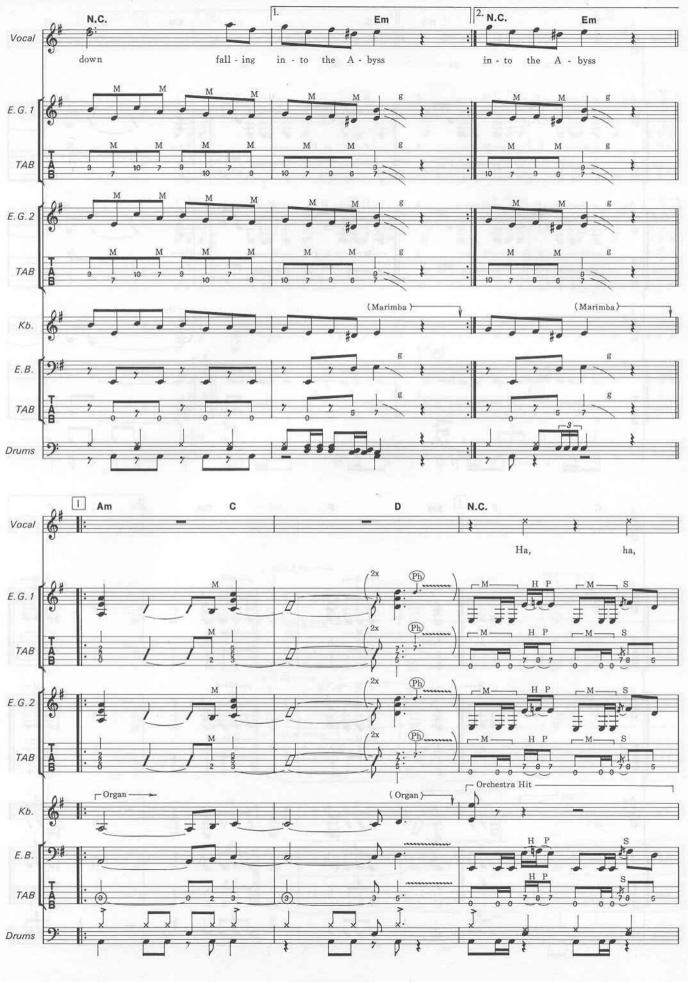

## **ABYSS** Words and Music by Timo Tolkki A N.C. E.G. 1 E.G.2 TAB - Strings · 15va bassa (Strings . 15va bassa ) 0 O └─ Strings · 15va bassa o Drums L Wood Block 3 times Repeat 1.2. Cm G#m Em Vocal E.G. 1 E.G.2 TAB -Synth. -{ Strings · 15va bassa Drums 1x tacet -© 1994 Edition MMT Music The rights for Japan assigned to Virgin Music Japan Ltd. Authorized for sale only in Japan 152