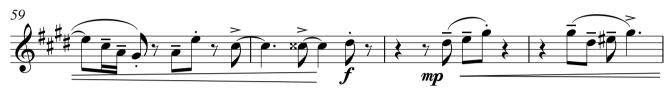

Alto sax 1

Alto sax 2

Tenor sax 1

Tenor sax 1

Tenor sax 2

As recorded by Frank Sinatara & Count Basie orchestra

More Transcribed by Boris Myagkov J = 130 Swing > • \$ 7**#•** • 7 #... 1 > <u>7</u>#••• <u>è</u> | ч mf **−***3* − 1 - y p. o sp 3 - ? mp è \_ ·