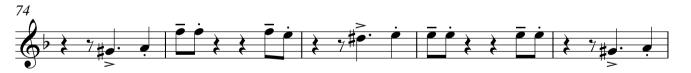

Alto sax 1

Alto sax 2

Tenor sax 1

Tenor sax 1

Tenor sax 2

As recorded by Frank Sinatara & Count Basie orchestra

More Transcribed by Boris Myagkov J = 130 Swing > • \$ 7**#•** • 7 #... 1 > <u>7</u>#••• <u>è</u> | ч mf **−***3* − 1 - y p. o sp 3 - ? mp è \_ ·