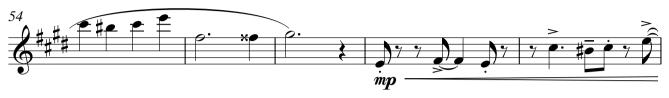

Alto sax 1

Alto sax 2

Tenor sax 1

Tenor sax 1

Tenor sax 2

As recorded by Frank Sinatara & Count Basie orchestra

More Transcribed by Boris Myagkov J = 130 Swing > • \$ 7**#•** • 7 #... 1 > <u>7</u>#••• <u>è</u> | ч mf **−***3* − 1 - y p. o sp 3 - ? mp è \_ ·