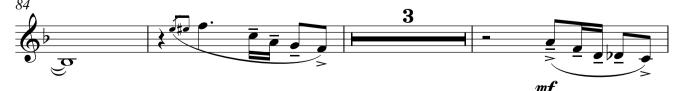

Alto sax 1

Alto sax 2

Tenor sax 1

Tenor sax 1

Tenor sax 2

As recorded by Frank Sinatara & Count Basie orchestra

More Transcribed by Boris Myagkov J = 130 Swing > • \$ 7**#•** • 7 #... 1 > <u>7</u>#••• <u>è</u> | ч mf **−***3* − 1 - y p. o sp 3 - ? mp è \_ ·