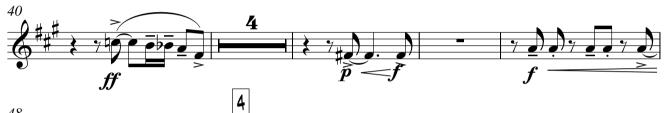

Alto sax 1

Alto sax 2

Tenor sax 1

Tenor sax 1

Tenor sax 2

As recorded by Frank Sinatara & Count Basie orchestra

More Transcribed by Boris Myagkov J = 130 Swing > • \$ 7**#•** • 7 #... 1 > <u>7</u>#••• <u>è</u> | ч mf **−***3* − 1 - y p. o sp 3 - ? mp è \_ ·