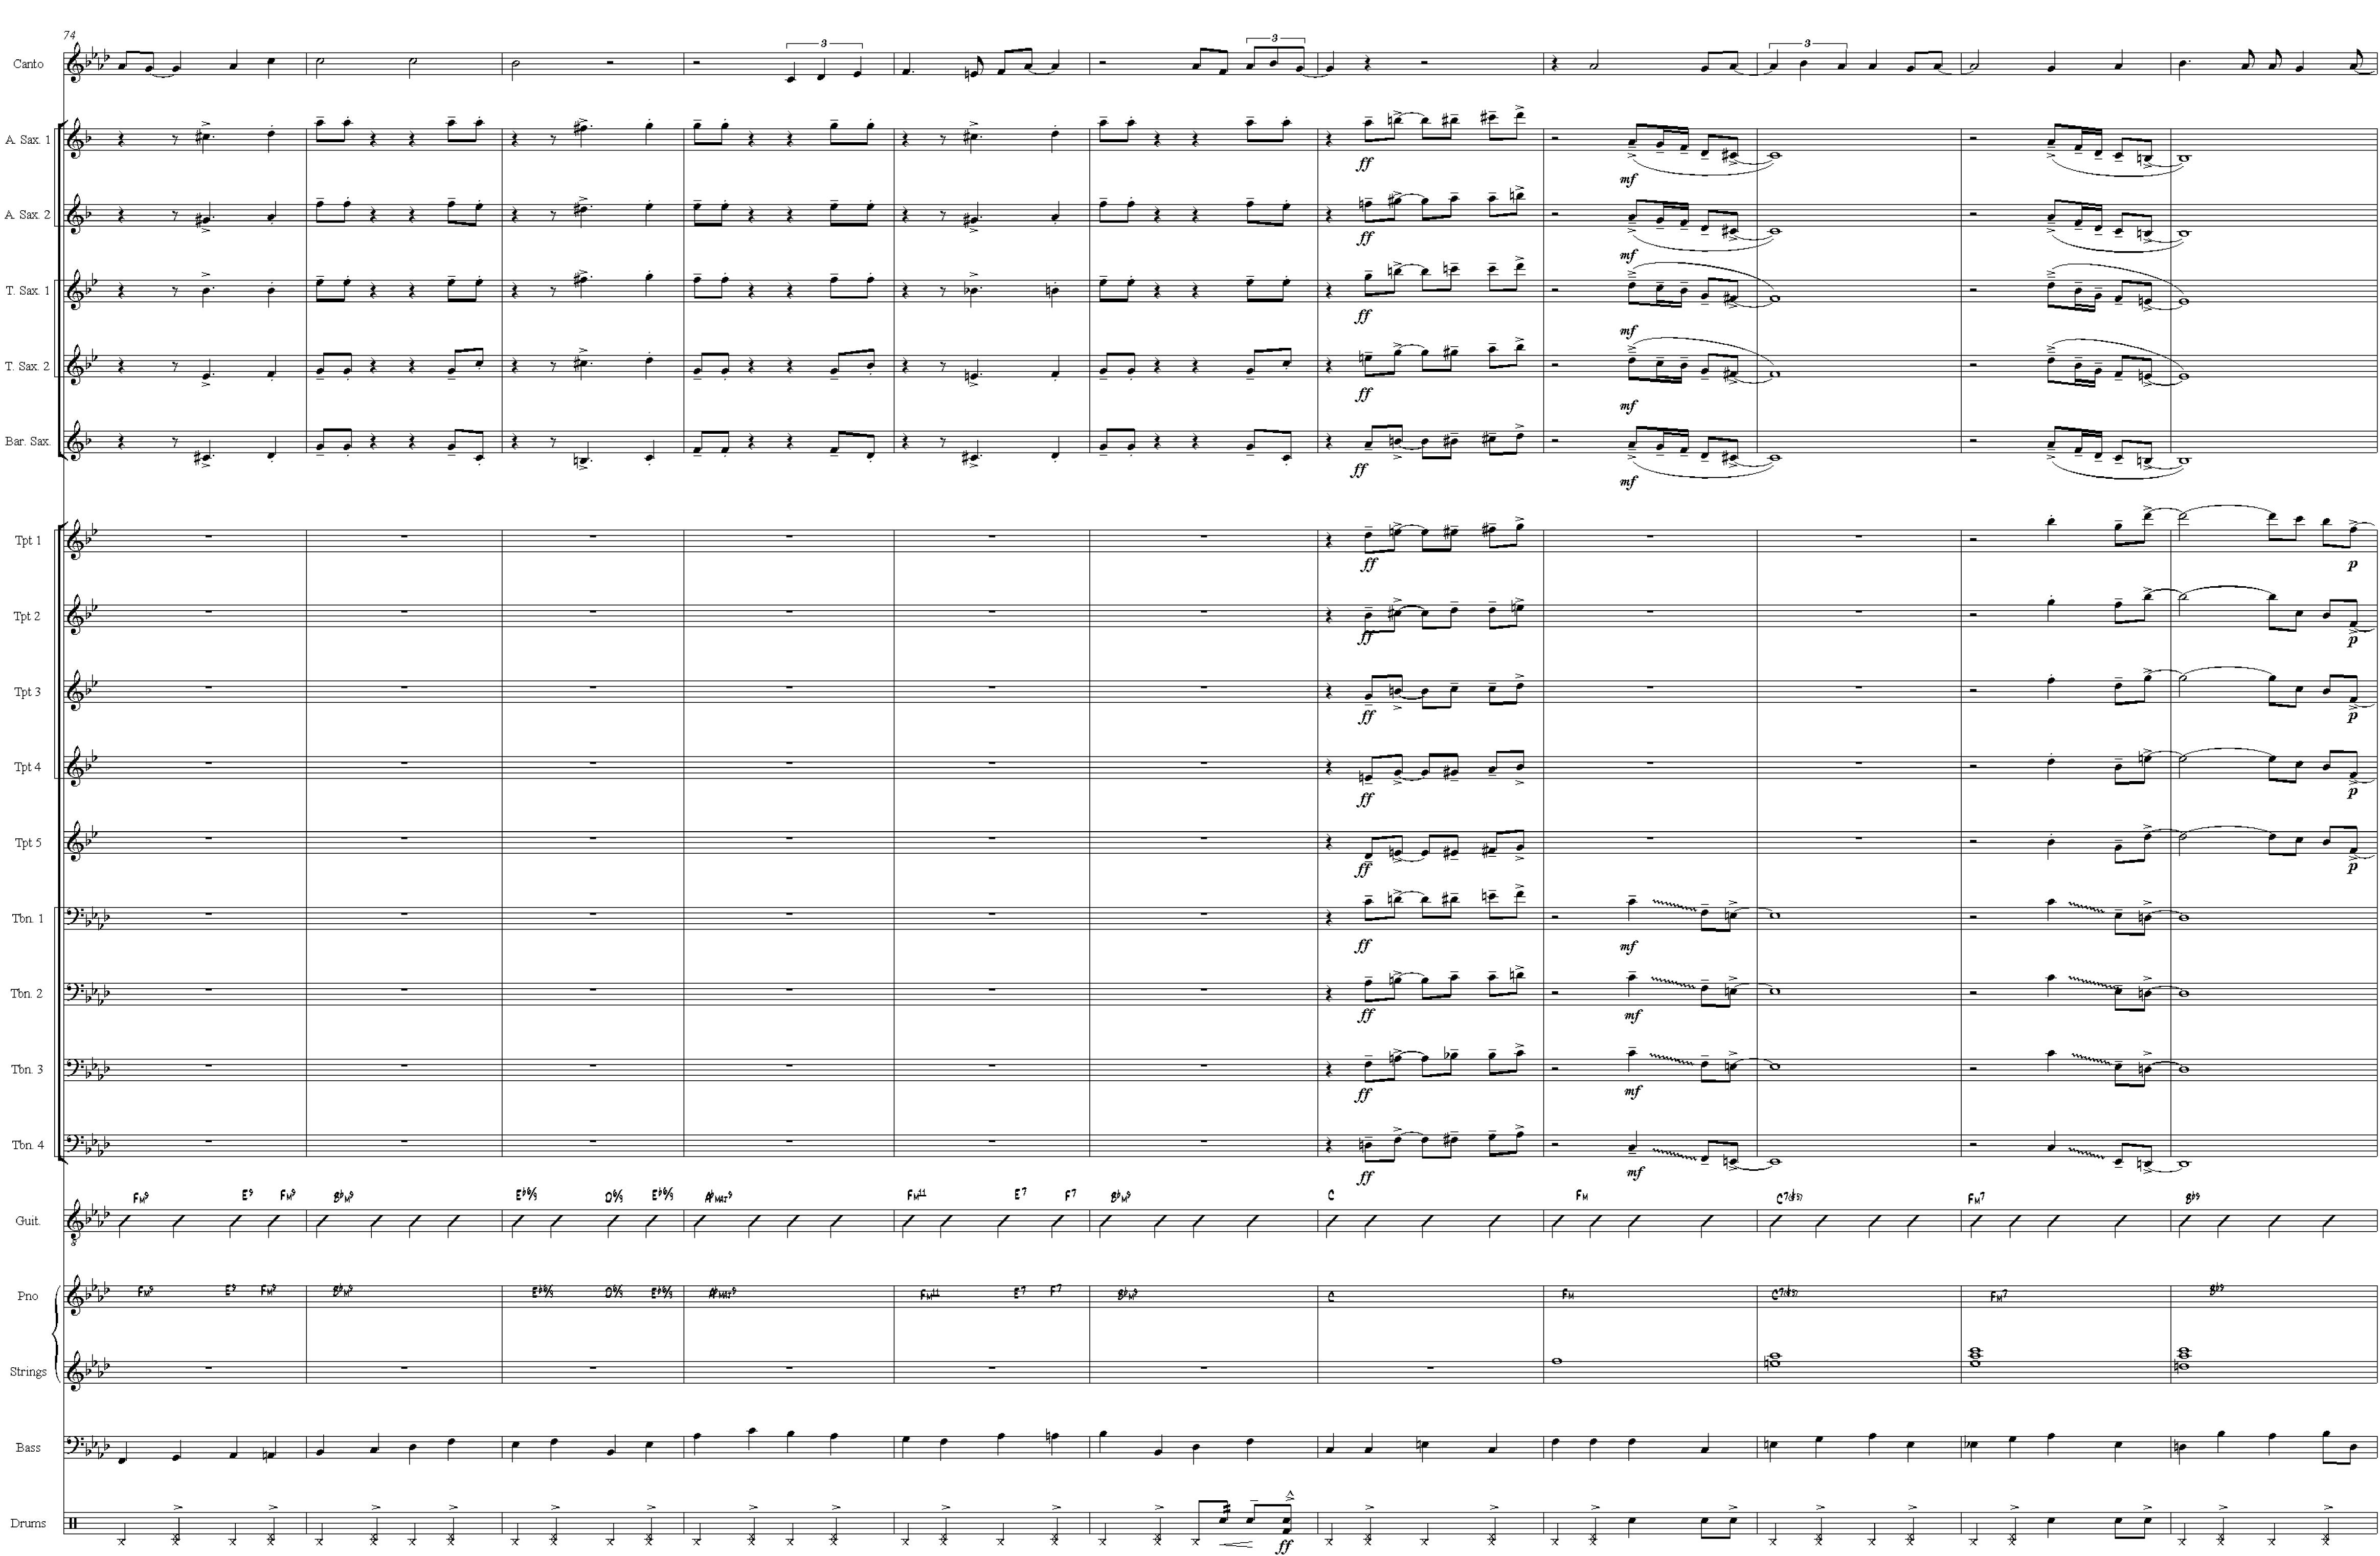

|   | EM <sup>9</sup> | <b>6</b> /2 | Ем                | Am <sup>3</sup> | <b>0%</b>   | <u>cł%</u> | 0%           | <b>О</b> мат |
|---|-----------------|-------------|-------------------|-----------------|-------------|------------|--------------|--------------|
|   |                 |             |                   |                 |             |            |              |              |
|   |                 |             | ļ                 | 1               |             |            |              |              |
|   |                 |             |                   | 1               |             |            |              |              |
|   |                 |             |                   |                 |             |            |              |              |
|   | <b></b>         | <b></b>     |                   | ·               |             |            | ł            |              |
|   |                 |             |                   |                 | <del></del> |            | <del> </del> |              |
|   |                 |             | $\longrightarrow$ |                 |             |            | +            |              |
| I |                 |             | ¥                 |                 |             |            | L            |              |

| <b>∦7</b> (\$5) | Ем | A <sup>b</sup> | A <sup>2</sup> | <b>A<sup>9</sup></b> |
|-----------------|----|----------------|----------------|----------------------|
|                 |    |                |                |                      |
|                 | 0  | # <del>8</del> |                | #                    |
| 8               | 8  | # <b>``</b>    | 8              | <u>#08</u>           |
|                 | 0  |                |                |                      |