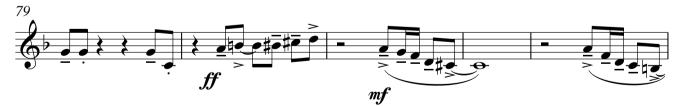

Alto sax 1

Alto sax 2

Tenor sax 1

Tenor sax 1

Tenor sax 2

As recorded by Frank Sinatara & Count Basie orchestra

More Transcribed by Boris Myagkov J = 130 Swing > • \$ 7**#•** • 7 #... 1 > <u>7</u>#••• <u>è</u> | ч mf **−***3* − 1 - y p. o sp 3 - ? mp è \_ ·