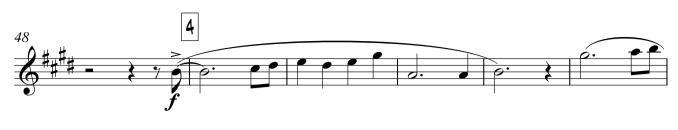

Alto sax 1

Alto sax 2

Tenor sax 1

Tenor sax 1

Tenor sax 2

As recorded by Frank Sinatara & Count Basie orchestra

More Transcribed by Boris Myagkov J = 130 Swing > • \$ 7**#•** • 7 #... 1 > <u>7</u>#••• <u>è</u> | ч mf **−***3* − 1 - y p. o sp 3 - ? mp è \_ ·