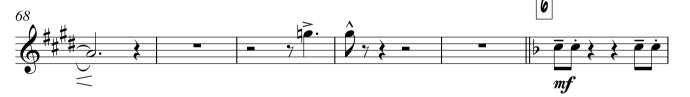

Alto sax 1

Alto sax 2

Tenor sax 1

Tenor sax 1

Tenor sax 2

As recorded by Frank Sinatara & Count Basie orchestra

More Transcribed by Boris Myagkov J = 130 Swing > • \$ 7**#•** • 7 #... 1 > <u>7</u>#••• <u>è</u> | ч mf **−***3* − 1 - y p. o sp 3 - ? mp è \_ ·