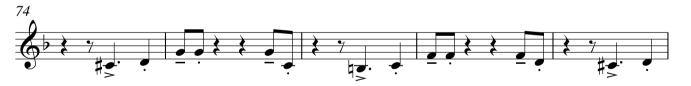

Alto sax 1

Alto sax 2

Tenor sax 1

Tenor sax 1

Tenor sax 2

As recorded by Frank Sinatara & Count Basie orchestra

More Transcribed by Boris Myagkov J = 130 Swing > • \$ 7**#•** • 7 #... 1 > <u>7</u>#••• <u>è</u> | ч mf **−***3* − 1 - y p. o sp 3 - ? mp è \_ ·