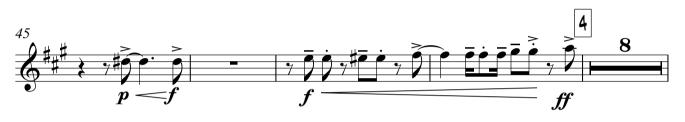

Alto sax 1

Alto sax 2

Tenor sax 1

Tenor sax 1

Tenor sax 2

As recorded by Frank Sinatara & Count Basie orchestra

More Transcribed by Boris Myagkov J = 130 Swing > • \$ 7**#•** • 7 #... 1 > <u>7</u>#••• <u>è</u> | ч mf **−***3* − 1 - y p. o sp 3 - ? mp è \_ ·