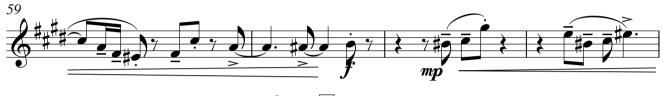

Alto sax 1

Alto sax 2

Tenor sax 1

Tenor sax 1

Tenor sax 2

As recorded by Frank Sinatara & Count Basie orchestra

More Transcribed by Boris Myagkov J = 130 Swing > • \$ 7**#•** • 7 #... 1 > <u>7</u>#••• <u>è</u> | ч mf **−***3* − 1 - y p. o sp 3 - ? mp è \_ ·