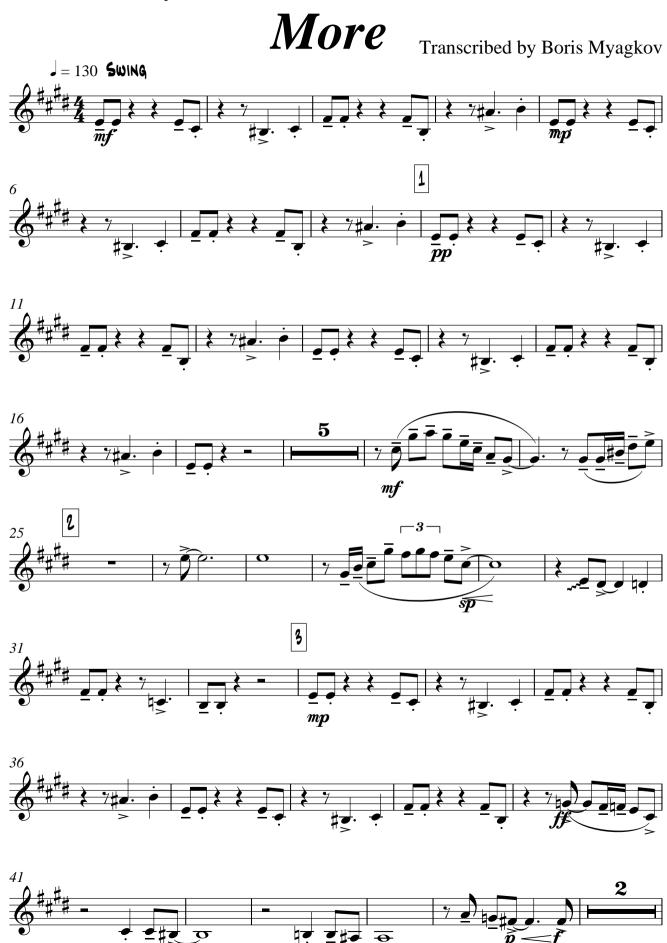

Alto sax 1

Alto sax 2

Tenor sax 1

Tenor sax 1

Tenor sax 2

As recorded by Frank Sinatara & Count Basie orchestra

More Transcribed by Boris Myagkov J = 130 Swing > • \$ 7**#•** • 7 #... 1 > <u>7</u>#••• <u>è</u> | ч mf **−***3* − 1 - y p. o sp 3 - ? mp è \_ ·