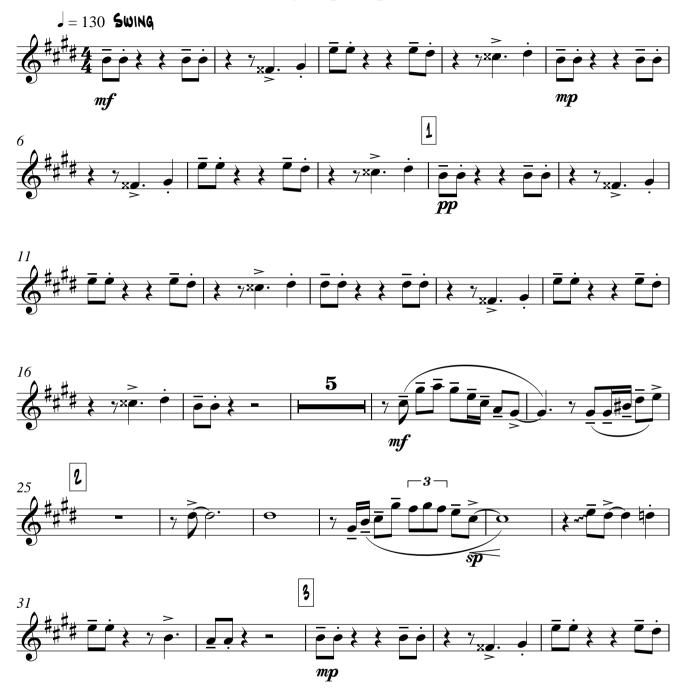

Alto sax 1

Alto sax 2

Tenor sax 1

Tenor sax 1

Tenor sax 2

As recorded by Frank Sinatara & Count Basie orchestra

More Transcribed by Boris Myagkov J = 130 Swing > • \$ 7**#•** • 7 #... 1 > <u>7</u>#••• <u>è</u> | ч mf **−***3* − 1 - y p. o sp 3 - ? mp è \_ ·