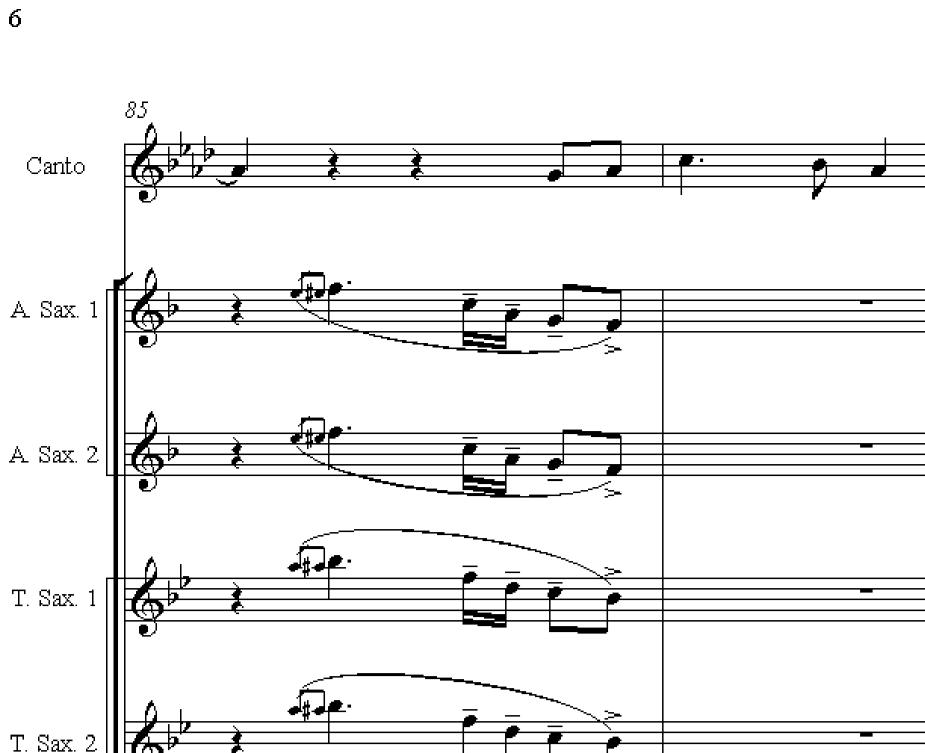

Tenor sax 2

Baritone Sax

mf

Baritone Sax

Trumpet 1

Trumpet 4

As recorded by Frank Sinatara & Count Basie orchestra

More

Trumpet 5

As recorded by Frank Sinatara & Count Basie orchestra

**More** Transcribed by Boris Myagkov

Trombone 1