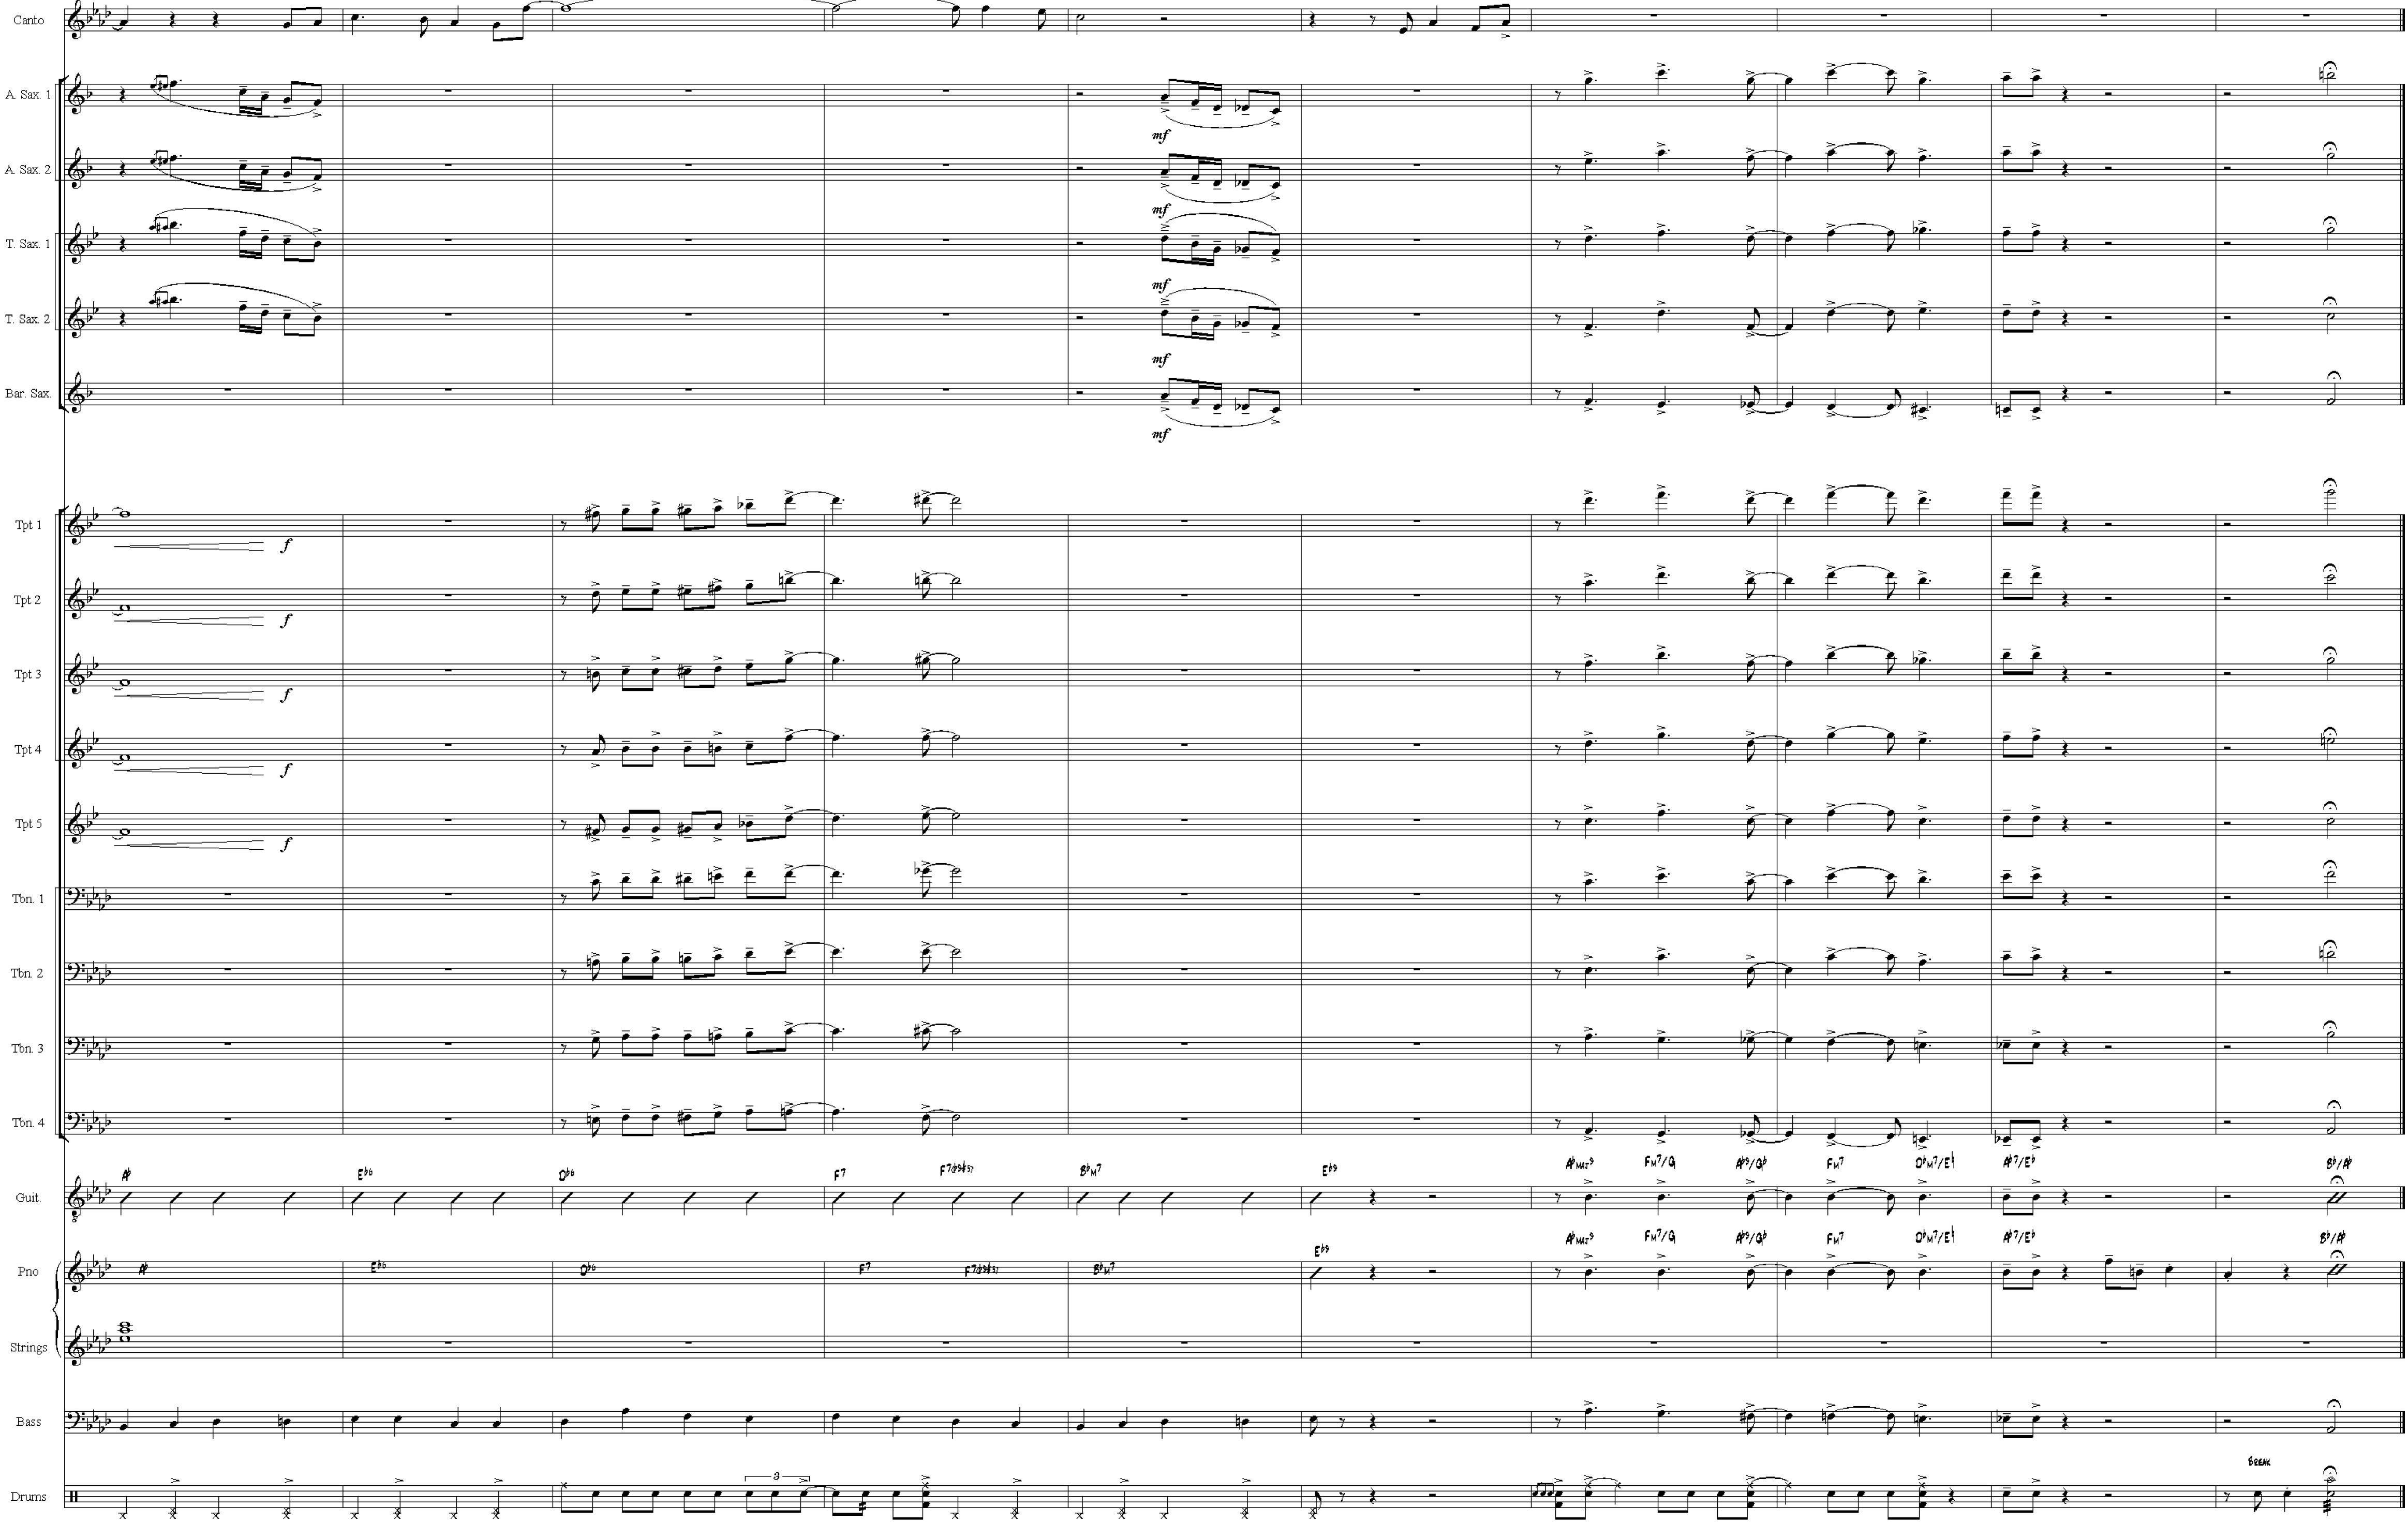

#### As recorded by Frank Sinatara & Count Basie orchestra Trombone 2 More

Transcribed by Boris Myagkov

Tromsorecorded by Frank Sinatara & Count Basie orchestra

More

Transcribed by Boris Myagkov

Trombone 4

Strings

As recorded by Frank Sinatara & Count Basie orchestra

Bass

Canto

Canto

2