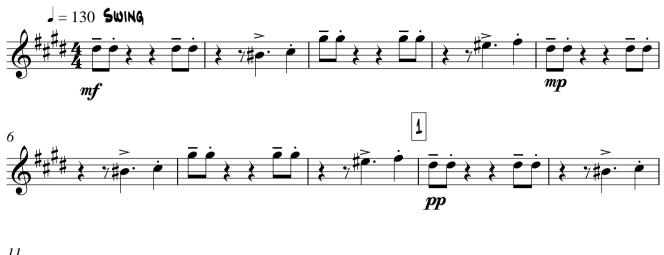

Alto sax 1

Alto sax 2

Tenor sax 1

Tenor sax 1

Tenor sax 2

As recorded by Frank Sinatara & Count Basie orchestra

More Transcribed by Boris Myagkov J = 130 Swing > • \$ 7**#•** • 7 #... 1 > <u>7</u>#••• <u>è</u> | ч mf **−***3* − 1 - y p. o sp 3 - ? mp è \_ ·