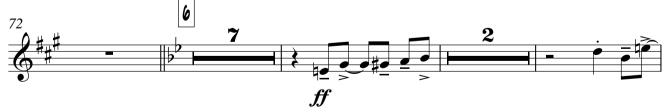

Alto sax 1

Alto sax 2

Tenor sax 1

Tenor sax 1

Tenor sax 2

As recorded by Frank Sinatara & Count Basie orchestra

More Transcribed by Boris Myagkov J = 130 Swing > • \$ 7**#•** • 7 #... 1 > <u>7</u>#••• <u>è</u> | ч mf **−***3* − 1 - y p. o sp 3 - ? mp è \_ ·