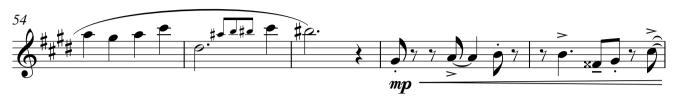

Alto sax 1

Alto sax 2

Tenor sax 1

Tenor sax 1

Tenor sax 2

As recorded by Frank Sinatara & Count Basie orchestra

More Transcribed by Boris Myagkov J = 130 Swing > • \$ 7**#•** • 7 #... 1 > <u>7</u>#••• <u>è</u> | ч mf **−***3* − 1 - y p. o sp 3 - ? mp è \_ ·