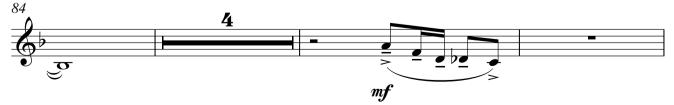

Alto sax 1

Alto sax 2

Tenor sax 1

Tenor sax 1

Tenor sax 2

As recorded by Frank Sinatara & Count Basie orchestra

More Transcribed by Boris Myagkov J = 130 Swing > • \$ 7**#•** • 7 #... 1 > <u>7</u>#••• <u>è</u> | ч mf **−***3* − 1 - y p. o sp 3 - ? mp è \_ ·