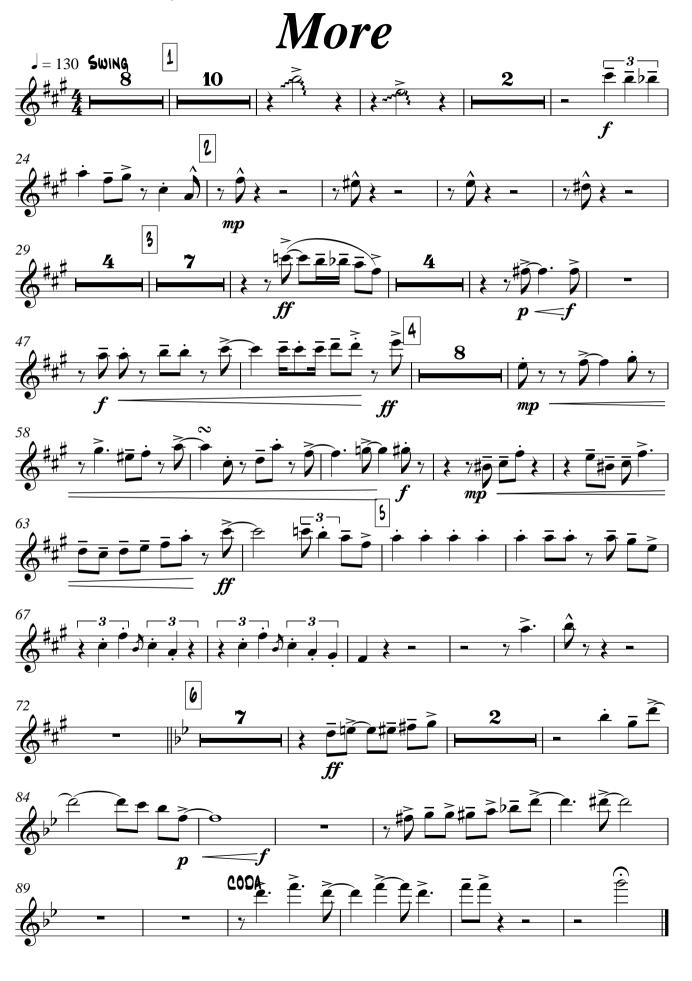

Alto sax 1

Alto sax 2

Tenor sax 1

Tenor sax 1

Tenor sax 2

As recorded by Frank Sinatara & Count Basie orchestra

More Transcribed by Boris Myagkov J = 130 Swing > • \$ 7**#•** • 7 #... 1 > <u>7</u>#••• <u>è</u> | ч mf **−***3* − 1 - y p. o sp 3 - ? mp è \_ ·