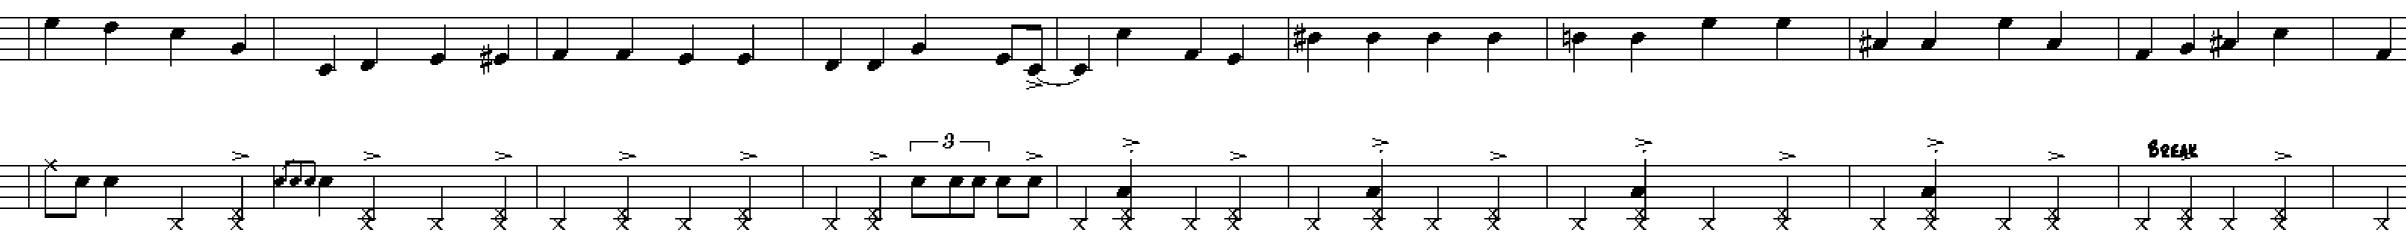

Alto sax 1

Alto sax 2

Tenor sax 1

Tenor sax 1

Tenor sax 2

As recorded by Frank Sinatara & Count Basie orchestra

More Transcribed by Boris Myagkov J = 130 Swing > • \$ 7**#•** • 7 #... 1 > <u>7</u>#••• <u>è</u> | ч mf **−***3* − 1 - y p. o sp 3 - ? mp è \_ ·