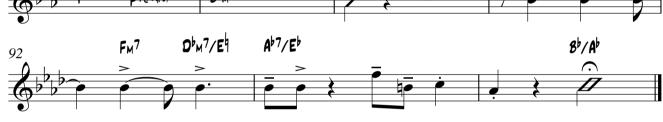

Alto sax 1

Alto sax 2

Tenor sax 1

Tenor sax 1

Tenor sax 2

As recorded by Frank Sinatara & Count Basie orchestra

More Transcribed by Boris Myagkov J = 130 Swing > • \$ 7**#•** • 7 #... 1 > <u>7</u>#••• <u>è</u> | ч mf **−***3* − 1 - y p. o sp 3 - ? mp è \_ ·