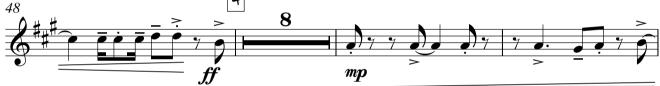

Alto sax 1

Alto sax 2

Tenor sax 1

Tenor sax 1

Tenor sax 2

As recorded by Frank Sinatara & Count Basie orchestra

More Transcribed by Boris Myagkov J = 130 Swing > • \$ 7**#•** • 7 #... 1 > <u>7</u>#••• <u>è</u> | ч mf **−***3* − 1 - y p. o sp 3 - ? mp è \_ ·