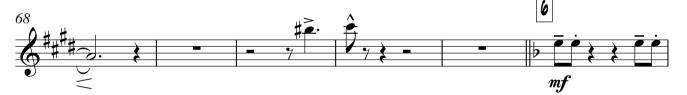

Alto sax 1

Alto sax 2

Tenor sax 1

Tenor sax 1

Tenor sax 2

As recorded by Frank Sinatara & Count Basie orchestra

More Transcribed by Boris Myagkov J = 130 Swing > • \$ 7**#•** • 7 #... 1 > <u>7</u>#••• <u>è</u> | ч mf **−***3* − 1 - y p. o sp 3 - ? mp è \_ ·