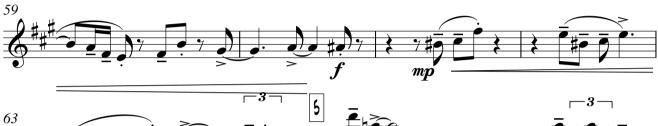

Alto sax 1

Alto sax 2

Tenor sax 1

Tenor sax 1

Tenor sax 2

As recorded by Frank Sinatara & Count Basie orchestra

More Transcribed by Boris Myagkov J = 130 Swing > • \$ 7**#•** • 7 #... 1 > <u>7</u>#••• <u>è</u> | ч mf **−***3* − 1 - y p. o sp 3 - ? mp è \_ ·