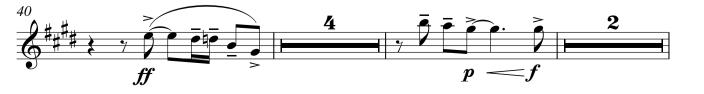

Alto sax 1

Alto sax 2

Tenor sax 1

Tenor sax 1

Tenor sax 2

As recorded by Frank Sinatara & Count Basie orchestra

More Transcribed by Boris Myagkov J = 130 Swing > • \$ 7**#•** • 7 #... 1 > <u>7</u>#••• <u>è</u> | ч mf **−***3* − 1 - y p. o sp 3 - ? mp è \_ ·