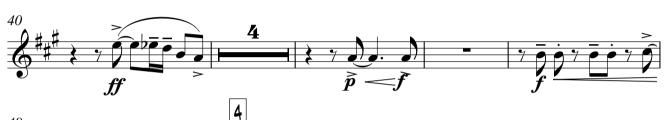

Alto sax 1

Alto sax 2

Tenor sax 1

Tenor sax 1

Tenor sax 2

As recorded by Frank Sinatara & Count Basie orchestra

More Transcribed by Boris Myagkov J = 130 Swing > • \$ 7**#•** • 7 #... 1 > <u>7</u>#••• <u>è</u> | ч mf **−***3* − 1 - y p. o sp 3 - ? mp è \_ ·