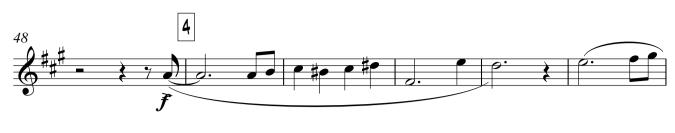

Alto sax 1

Alto sax 2

Tenor sax 1

Tenor sax 1

Tenor sax 2

As recorded by Frank Sinatara & Count Basie orchestra

More Transcribed by Boris Myagkov J = 130 Swing > • \$ 7**#•** • 7 #... 1 > <u>7</u>#••• <u>è</u> | ч mf **−***3* − 1 - y p. o sp 3 - ? mp è \_ ·