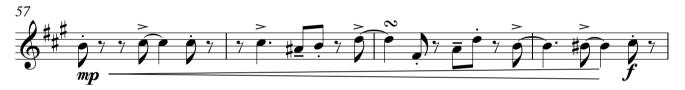

Alto sax 1

Alto sax 2

Tenor sax 1

Tenor sax 1

Tenor sax 2

As recorded by Frank Sinatara & Count Basie orchestra

More Transcribed by Boris Myagkov J = 130 Swing > • \$ 7**#•** • 7 #... 1 > <u>7</u>#••• <u>è</u> | ч mf **−***3* − 1 - y p. o sp 3 - ? mp è \_ ·