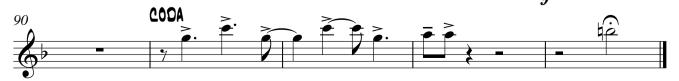

Alto sax 1

Alto sax 2

Tenor sax 1

Tenor sax 1

Tenor sax 2

As recorded by Frank Sinatara & Count Basie orchestra

More Transcribed by Boris Myagkov J = 130 Swing > • \$ 7**#•** • 7 #... 1 > <u>7</u>#••• <u>è</u> | ч mf **−***3* − 1 - y p. o sp 3 - ? mp è \_ ·