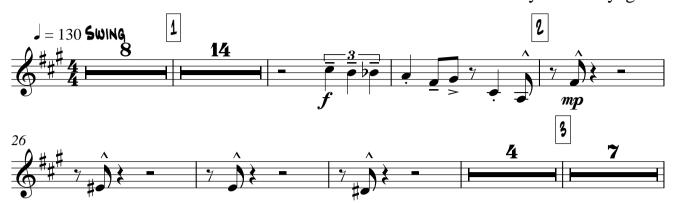

Alto sax 1

Alto sax 2

Tenor sax 1

Tenor sax 1

Tenor sax 2

As recorded by Frank Sinatara & Count Basie orchestra

More Transcribed by Boris Myagkov J = 130 Swing > • \$ 7**#•** • 7 #... 1 > <u>7</u>#••• <u>è</u> | ч mf **−***3* − 1 - y p. o sp 3 - ? mp è \_ ·