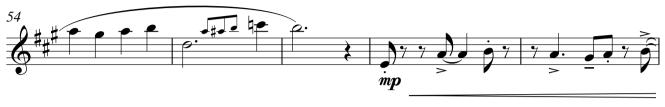

Alto sax 1

Alto sax 2

Tenor sax 1

Tenor sax 1

Tenor sax 2

As recorded by Frank Sinatara & Count Basie orchestra

More Transcribed by Boris Myagkov J = 130 Swing > • \$ 7**#•** • 7 #... 1 > <u>7</u>#••• <u>è</u> | ч mf **−***3* − 1 - y p. o sp 3 - ? mp è \_ ·