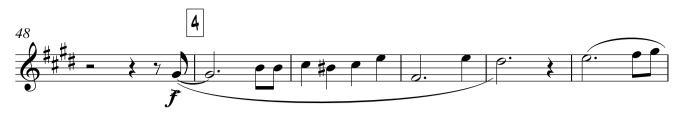

Alto sax 1

Alto sax 2

Tenor sax 1

Tenor sax 1

Tenor sax 2

As recorded by Frank Sinatara & Count Basie orchestra

More Transcribed by Boris Myagkov J = 130 Swing > • \$ 7**#•** • 7 #... 1 > <u>7</u>#••• <u>è</u> | ч mf **−***3* − 1 - y p. o sp 3 - ? mp è \_ ·