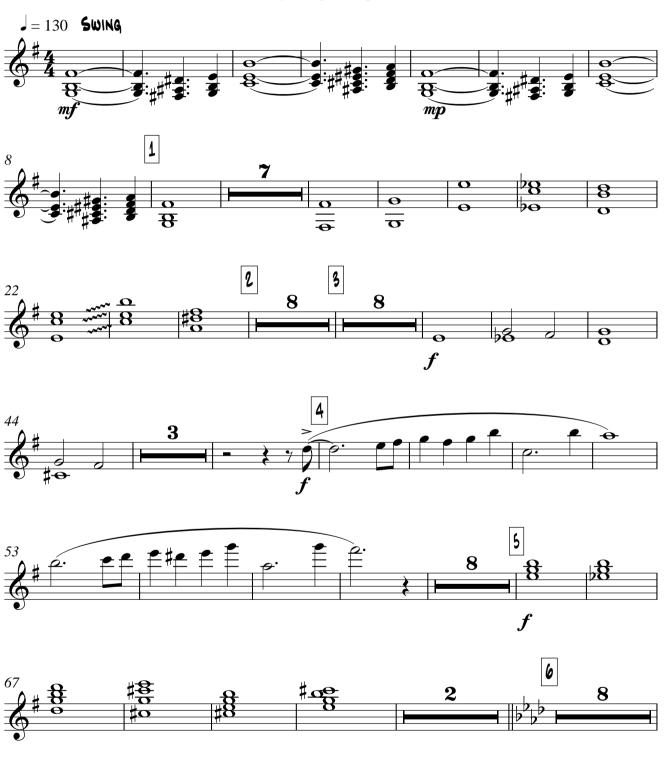

Alto sax 1

Alto sax 2

Tenor sax 1

Tenor sax 1

Tenor sax 2

As recorded by Frank Sinatara & Count Basie orchestra

More Transcribed by Boris Myagkov J = 130 Swing > • \$ 7**#•** • 7 #... 1 > <u>7</u>#••• <u>è</u> | ч mf **−***3* − 1 - y p. o sp 3 - ? mp è \_ ·