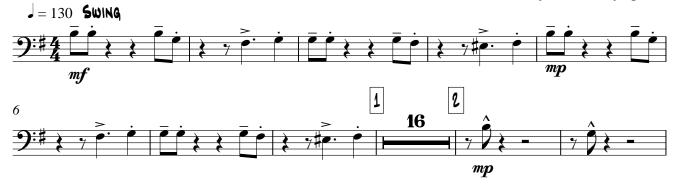

Alto sax 1

Alto sax 2

Tenor sax 1

Tenor sax 1

Tenor sax 2

As recorded by Frank Sinatara & Count Basie orchestra

More Transcribed by Boris Myagkov J = 130 Swing > • \$ 7**#•** • 7 #... 1 > <u>7</u>#••• <u>è</u> | ч mf **−***3* − 1 - y p. o sp 3 - ? mp è \_ ·