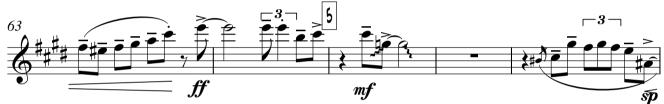

Alto sax 1

Alto sax 2

Tenor sax 1

Tenor sax 1

Tenor sax 2

As recorded by Frank Sinatara & Count Basie orchestra

More Transcribed by Boris Myagkov J = 130 Swing > • \$ 7**#•** • 7 #... 1 > <u>7</u>#••• <u>è</u> | ч mf **−***3* − 1 - y p. o sp 3 - ? mp è \_ ·