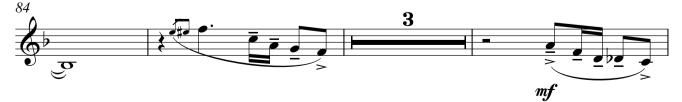

Alto sax 1

Alto sax 2

Tenor sax 1

Tenor sax 1

Tenor sax 2

As recorded by Frank Sinatara & Count Basie orchestra

More Transcribed by Boris Myagkov J = 130 Swing > • \$ 7**#•** • 7 #... 1 > <u>7</u>#••• <u>è</u> | ч mf **−***3* − 1 - y p. o sp 3 - ? mp è \_ ·