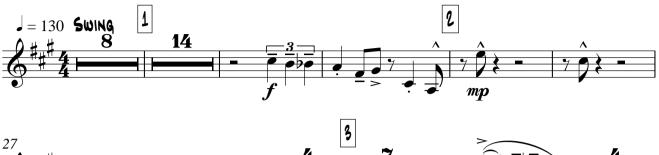

Alto sax 1

Alto sax 2

Tenor sax 1

Tenor sax 1

Tenor sax 2

As recorded by Frank Sinatara & Count Basie orchestra

More Transcribed by Boris Myagkov J = 130 Swing > • \$ 7**#•** • 7 #... 1 > <u>7</u>#••• <u>è</u> | ч mf **−***3* − 1 - y p. o sp 3 - ? mp è \_ ·