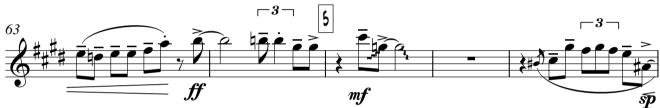

Alto sax 1

Alto sax 2

Tenor sax 1

Tenor sax 1

Tenor sax 2

As recorded by Frank Sinatara & Count Basie orchestra

More Transcribed by Boris Myagkov J = 130 Swing > • \$ 7**#•** • 7 #... 1 > <u>7</u>#••• <u>è</u> | ч mf **−***3* − 1 - y p. o sp 3 - ? mp è \_ ·