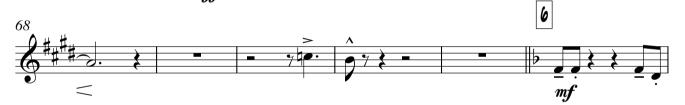

Alto sax 1

Alto sax 2

Tenor sax 1

Tenor sax 1

Tenor sax 2

As recorded by Frank Sinatara & Count Basie orchestra

More Transcribed by Boris Myagkov J = 130 Swing > • \$ 7**#•** • 7 #... 1 > <u>7</u>#••• <u>è</u> | ч mf **−***3* − 1 - y p. o sp 3 - ? mp è \_ ·