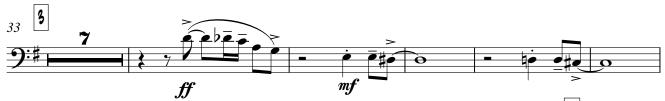

Alto sax 1

Alto sax 2

Tenor sax 1

Tenor sax 1

Tenor sax 2

As recorded by Frank Sinatara & Count Basie orchestra

More Transcribed by Boris Myagkov J = 130 Swing > • \$ 7**#•** • 7 #... 1 > <u>7</u>#••• <u>è</u> | ч mf **−***3* − 1 - y p. o sp 3 - ? mp è \_ ·