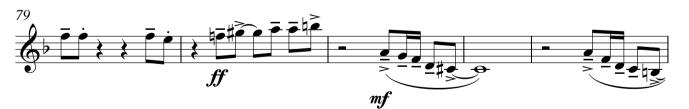

Alto sax 1

Alto sax 2

Tenor sax 1

Tenor sax 1

Tenor sax 2

As recorded by Frank Sinatara & Count Basie orchestra

More Transcribed by Boris Myagkov J = 130 Swing > • \$ 7**#•** • 7 #... 1 > <u>7</u>#••• <u>è</u> | ч mf **−***3* − 1 - y p. o sp 3 - ? mp è \_ ·