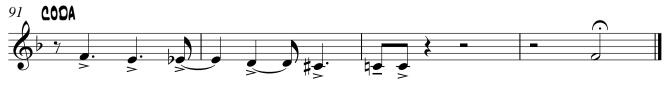

Alto sax 1

Alto sax 2

Tenor sax 1

Tenor sax 1

Tenor sax 2

As recorded by Frank Sinatara & Count Basie orchestra

More Transcribed by Boris Myagkov J = 130 Swing > • \$ 7**#•** • 7 #... 1 > <u>7</u>#••• <u>è</u> | ч mf **−***3* − 1 - y p. o sp 3 - ? mp è \_ ·