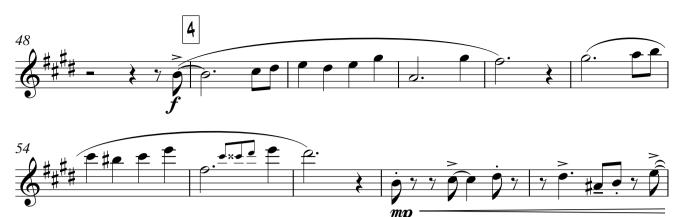

Alto sax 1

Alto sax 2

Tenor sax 1

Tenor sax 1

Tenor sax 2

As recorded by Frank Sinatara & Count Basie orchestra

More Transcribed by Boris Myagkov J = 130 Swing > • \$ 7**#•** • 7 #... 1 > <u>7</u>#••• <u>è</u> | ч mf **−***3* − 1 - y p. o sp 3 - ? mp è \_ ·