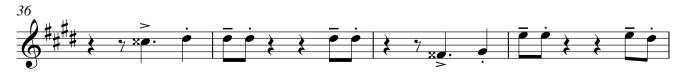

Alto sax 1

Alto sax 2

Tenor sax 1

Tenor sax 1

Tenor sax 2

As recorded by Frank Sinatara & Count Basie orchestra

More Transcribed by Boris Myagkov J = 130 Swing > • \$ 7**#•** • 7 #... 1 > <u>7</u>#••• <u>è</u> | ч mf **−***3* − 1 - y p. o sp 3 - ? mp è \_ ·