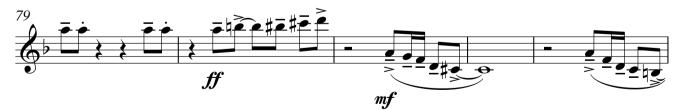

Alto sax 1

Alto sax 2

Tenor sax 1

Tenor sax 1

Tenor sax 2

As recorded by Frank Sinatara & Count Basie orchestra

More Transcribed by Boris Myagkov J = 130 Swing > • \$ 7**#•** • 7 #... 1 > <u>7</u>#••• <u>è</u> | ч mf **−***3* − 1 - y p. o sp 3 - ? mp è \_ ·