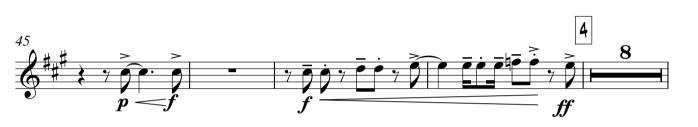

Alto sax 1

Alto sax 2

Tenor sax 1

Tenor sax 1

Tenor sax 2

As recorded by Frank Sinatara & Count Basie orchestra

More Transcribed by Boris Myagkov J = 130 Swing > • \$ 7**#•** • 7 #... 1 > <u>7</u>#••• <u>è</u> | ч mf **−***3* − 1 - y p. o sp 3 - ? mp è \_ ·