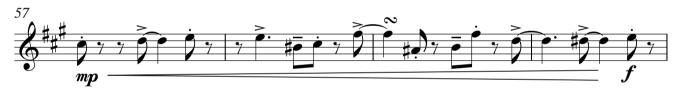

Alto sax 1

Alto sax 2

Tenor sax 1

Tenor sax 1

Tenor sax 2

As recorded by Frank Sinatara & Count Basie orchestra

More Transcribed by Boris Myagkov J = 130 Swing > • \$ 7**#•** • 7 #... 1 > <u>7</u>#••• <u>è</u> | ч mf **−***3* − 1 - y p. o sp 3 - ? mp è \_ ·