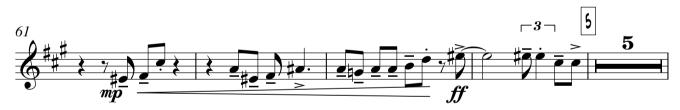

Alto sax 1

Alto sax 2

Tenor sax 1

Tenor sax 1

Tenor sax 2

As recorded by Frank Sinatara & Count Basie orchestra

More Transcribed by Boris Myagkov J = 130 Swing > • \$ 7**#•** • 7 #... 1 > <u>7</u>#••• <u>è</u> | ч mf **−***3* − 1 - y p. o sp 3 - ? mp è \_ ·