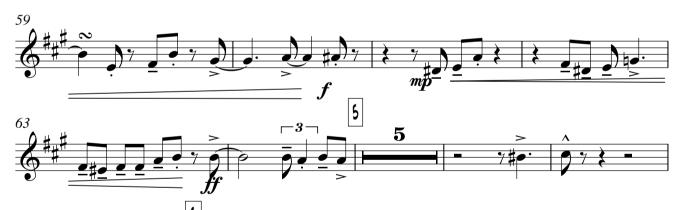

Alto sax 1

Alto sax 2

Tenor sax 1

Tenor sax 1

Tenor sax 2

As recorded by Frank Sinatara & Count Basie orchestra

More Transcribed by Boris Myagkov J = 130 Swing > • \$ 7**#•** • 7 #... 1 > <u>7</u>#••• <u>è</u> | ч mf **−***3* − 1 - y p. o sp 3 - ? mp è \_ ·