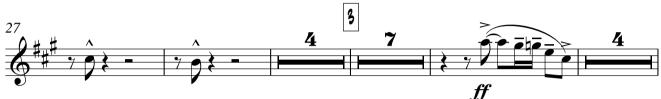

Alto sax 1

Alto sax 2

Tenor sax 1

Tenor sax 1

Tenor sax 2

As recorded by Frank Sinatara & Count Basie orchestra

More Transcribed by Boris Myagkov J = 130 Swing > • \$ 7**#•** • 7 #... 1 > <u>7</u>#••• <u>è</u> | ч mf **−***3* − 1 - y p. o sp 3 - ? mp è \_ ·