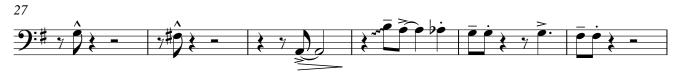

Alto sax 1

Alto sax 2

Tenor sax 1

Tenor sax 1

Tenor sax 2

As recorded by Frank Sinatara & Count Basie orchestra

More Transcribed by Boris Myagkov J = 130 Swing > • \$ 7**#•** • 7 #... 1 > <u>7</u>#••• <u>è</u> | ч mf **−***3* − 1 - y p. o sp 3 - ? mp è \_ ·