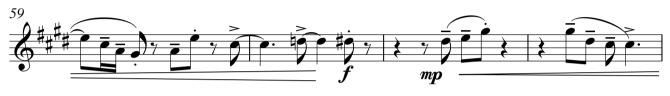

Alto sax 1

Alto sax 2

Tenor sax 1

Tenor sax 1

Tenor sax 2

As recorded by Frank Sinatara & Count Basie orchestra

More Transcribed by Boris Myagkov J = 130 Swing > • \$ 7**#•** • 7 #... 1 > <u>7</u>#••• <u>è</u> | ч mf **−***3* − 1 - y p. o sp 3 - ? mp è \_ ·