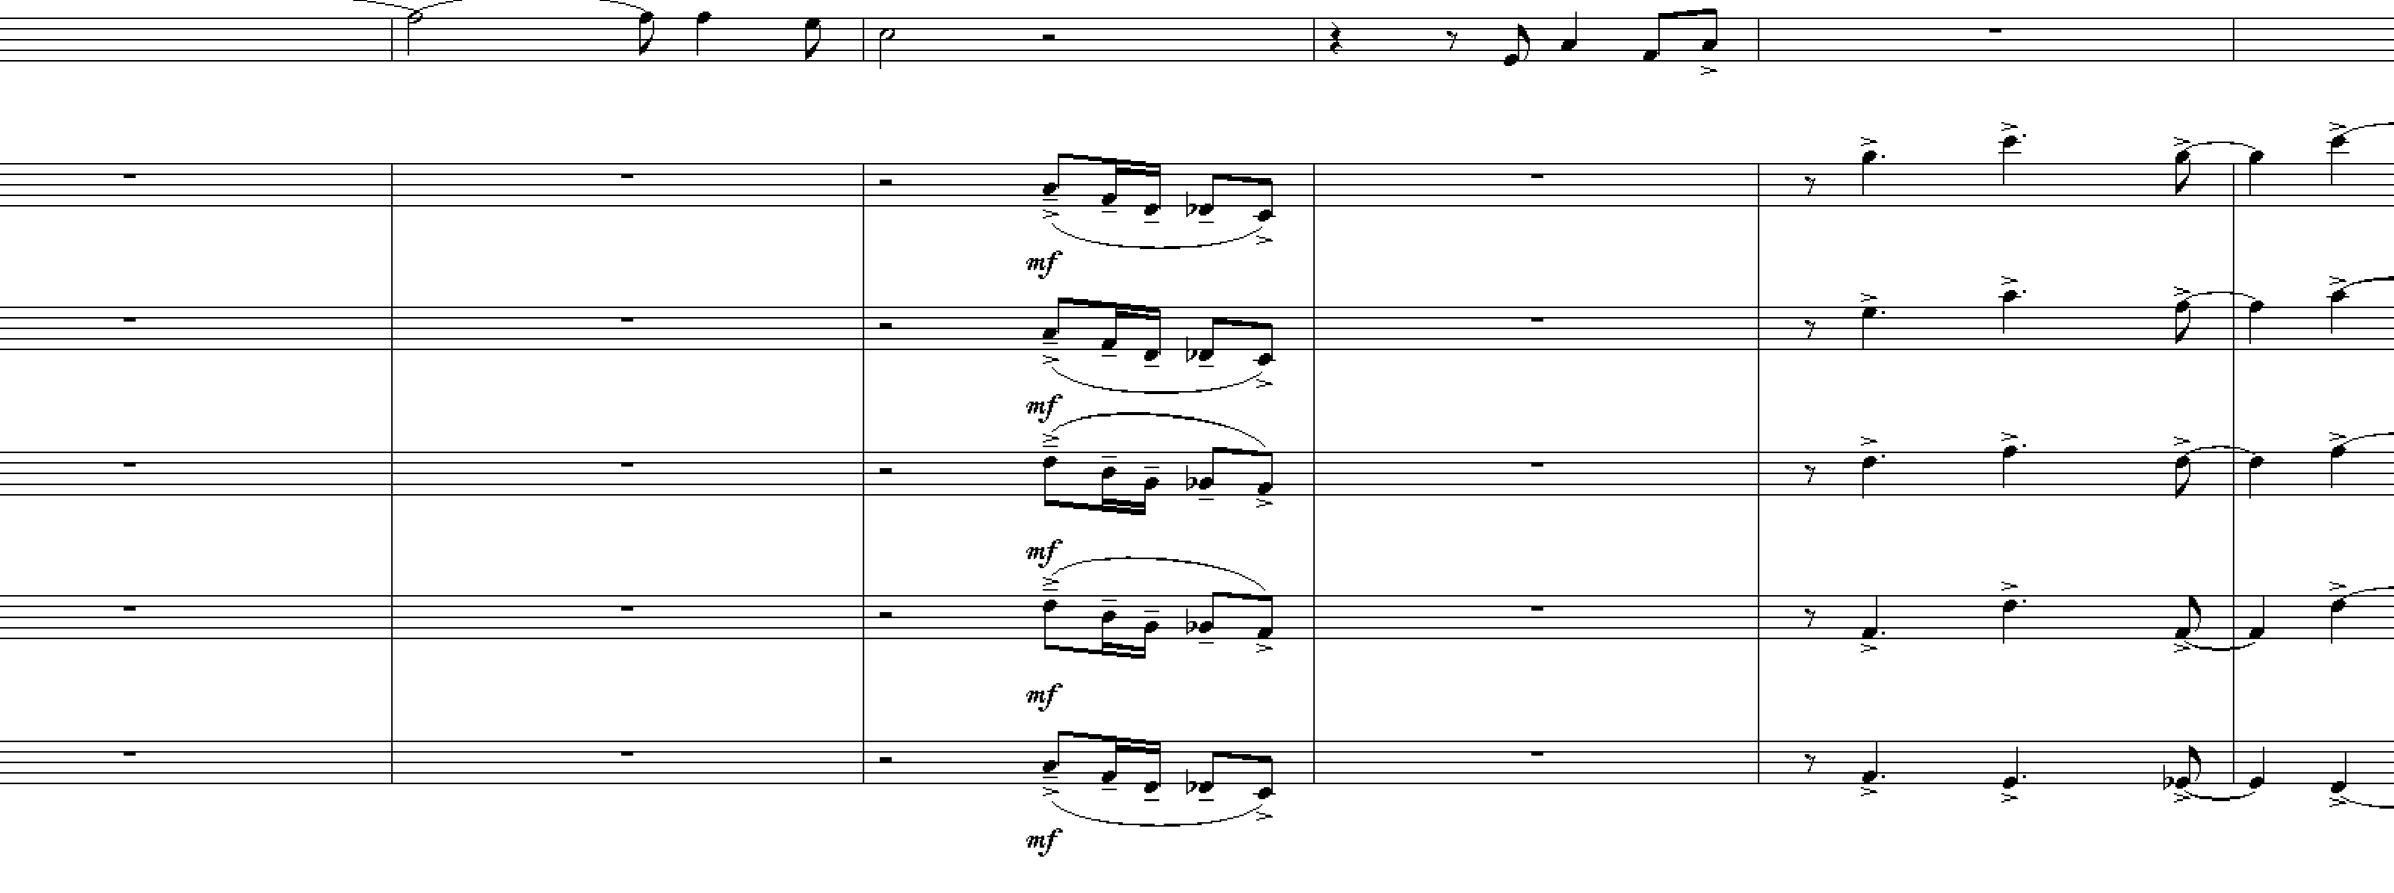

Alto sax 1

Alto sax 2

Tenor sax 1

Tenor sax 1

Tenor sax 2

As recorded by Frank Sinatara & Count Basie orchestra

More Transcribed by Boris Myagkov J = 130 Swing > • \$ 7**#•** • 7 #... 1 > <u>7</u>#••• <u>è</u> | ч mf **−***3* − 1 - y p. o sp 3 - ? mp è \_ ·

Tenor sax 2

Baritone Sax

mf

Baritone Sax

Trumpet 1

Trumpet 4

As recorded by Frank Sinatara & Count Basie orchestra

More