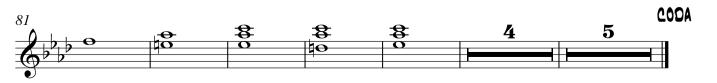

Alto sax 1

Alto sax 2

Tenor sax 1

Tenor sax 1

Tenor sax 2

As recorded by Frank Sinatara & Count Basie orchestra

More Transcribed by Boris Myagkov J = 130 Swing > • \$ 7**#•** • 7 #... 1 > <u>7</u>#••• <u>è</u> | ч mf **−***3* − 1 - y p. o sp 3 - ? mp è \_ ·