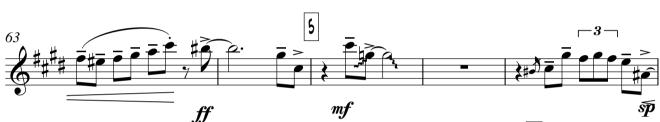

Alto sax 1

Alto sax 2

Tenor sax 1

Tenor sax 1

Tenor sax 2

As recorded by Frank Sinatara & Count Basie orchestra

More Transcribed by Boris Myagkov J = 130 Swing > • \$ 7**#•** • 7 #... 1 > <u>7</u>#••• <u>è</u> | ч mf **−***3* − 1 - y p. o sp 3 - ? mp è \_ ·