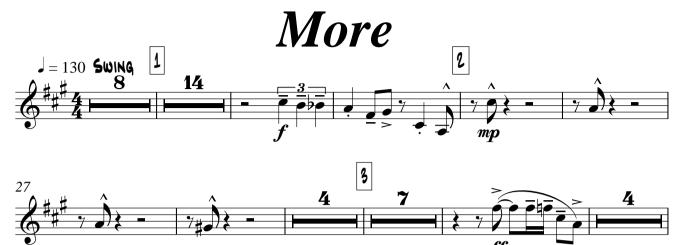

Alto sax 1

Alto sax 2

Tenor sax 1

Tenor sax 1

Tenor sax 2

As recorded by Frank Sinatara & Count Basie orchestra

More Transcribed by Boris Myagkov J = 130 Swing > • \$ 7**#•** • 7 #... 1 > <u>7</u>#••• <u>è</u> | ч mf **−***3* − 1 - y p. o sp 3 - ? mp è \_ ·