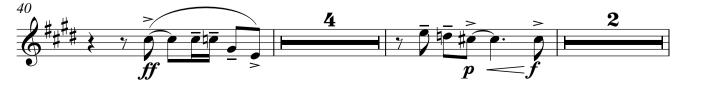

Alto sax 1

Alto sax 2

Tenor sax 1

Tenor sax 1

Tenor sax 2

As recorded by Frank Sinatara & Count Basie orchestra

More Transcribed by Boris Myagkov J = 130 Swing > • \$ 7**#•** • 7 #... 1 > <u>7</u>#••• <u>è</u> | ч mf **−***3* − 1 - y p. o sp 3 - ? mp è \_ ·