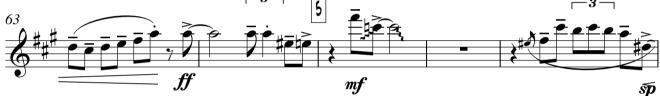

Alto sax 1

Alto sax 2

Tenor sax 1

Tenor sax 1

Tenor sax 2

As recorded by Frank Sinatara & Count Basie orchestra

More Transcribed by Boris Myagkov J = 130 Swing > • \$ 7**#•** • 7 #... 1 > <u>7</u>#••• <u>è</u> | ч mf **−***3* − 1 - y p. o sp 3 - ? mp è \_ ·