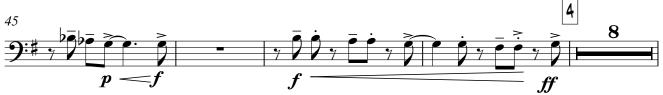

Alto sax 1

Alto sax 2

Tenor sax 1

Tenor sax 1

Tenor sax 2

As recorded by Frank Sinatara & Count Basie orchestra

More Transcribed by Boris Myagkov J = 130 Swing > • \$ 7**#•** • 7 #... 1 > <u>7</u>#••• <u>è</u> | ч mf **−***3* − 1 - y p. o sp 3 - ? mp è \_ ·