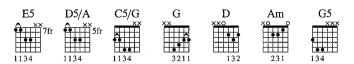

## **Pardon Me**

Words and Music by Rivers Cuomo

Tune down 1/2 step: (low to high) E♭-A♭-D♭-G♭-B♭-E♭ Intro Moderately slow Rock J = 110\*\*\*E E/D Gtr. 1 (dist.) \*\*w/ wah-wah & phaser AB -6 \*Gtrs. 2 & 3 (dist.) mf let ring T A B \*Composite arrangement \*\*Wah-wah used as filter. \*\*\*Chord symbols reflect overall harmony. 1. 72. E/C# E/C E/C 10 let ring let ring Verse 2nd time, Gtr. 4 tacet C♯m/B E/D#  $C^{\sharp}m$ †E my all. 1. I gave \_\_ tried\_ my best, y - one \_\_\_\_ thought\_ that an 2. I nev er mpP.M.