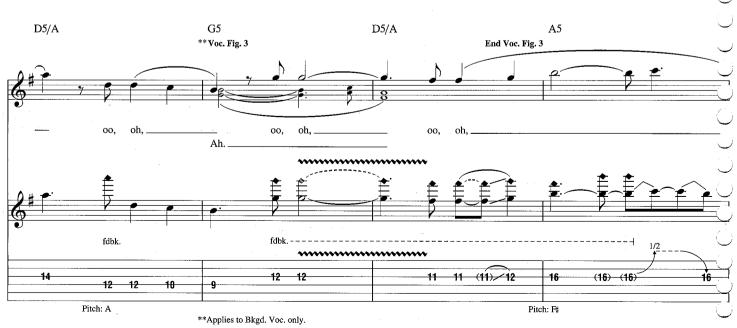

## **Pardon Me**

Words and Music by Rivers Cuomo

Tune down 1/2 step: (low to high) E♭-A♭-D♭-G♭-B♭-E♭ Intro Moderately slow Rock J = 110\*\*\*E E/D Gtr. 1 (dist.) \*\*w/ wah-wah & phaser AB -6 \*Gtrs. 2 & 3 (dist.) mf let ring T A B \*Composite arrangement \*\*Wah-wah used as filter. \*\*\*Chord symbols reflect overall harmony. 1. 72. E/C# E/C E/C 10 let ring let ring Verse 2nd time, Gtr. 4 tacet C♯m/B E/D#  $C^{\sharp}m$ †E my all. 1. I gave \_\_ tried\_ my best, y - one \_\_\_\_ thought\_ that an 2. I nev er mpP.M.

†Chord symbols reflect implied harmony.

-6-

7 7 6