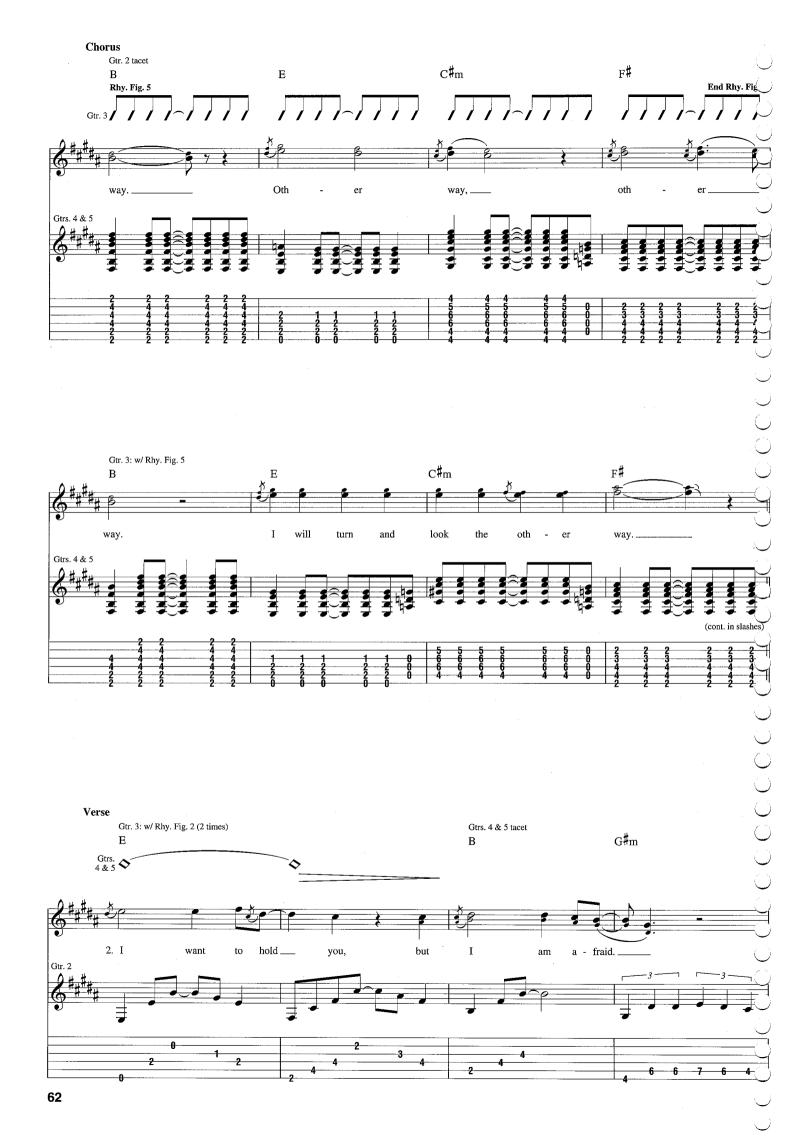

# Hold Me Words and Music by Rivers Cuomo

Tune down 1/2 step: (low to high) Eb-Ab-Db-Gb-Bb-Eb