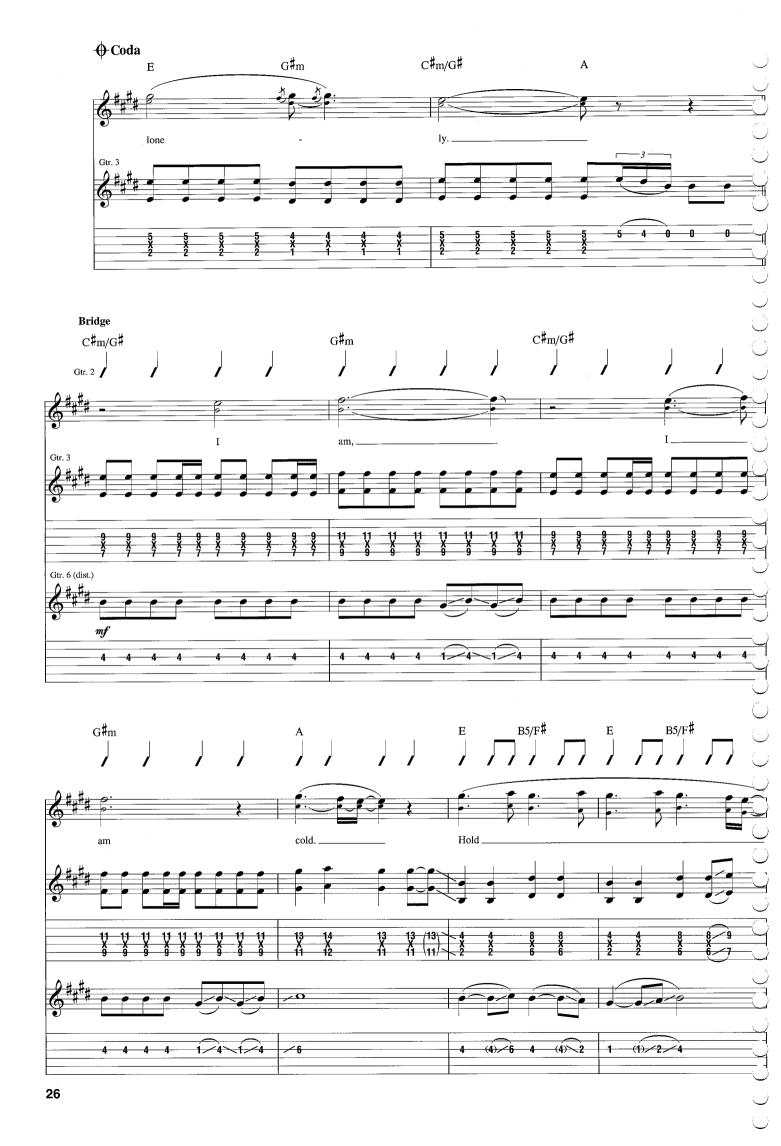

# Hold Me Words and Music by Rivers Cuomo

Tune down 1/2 step: (low to high) Eb-Ab-Db-Gb-Bb-Eb