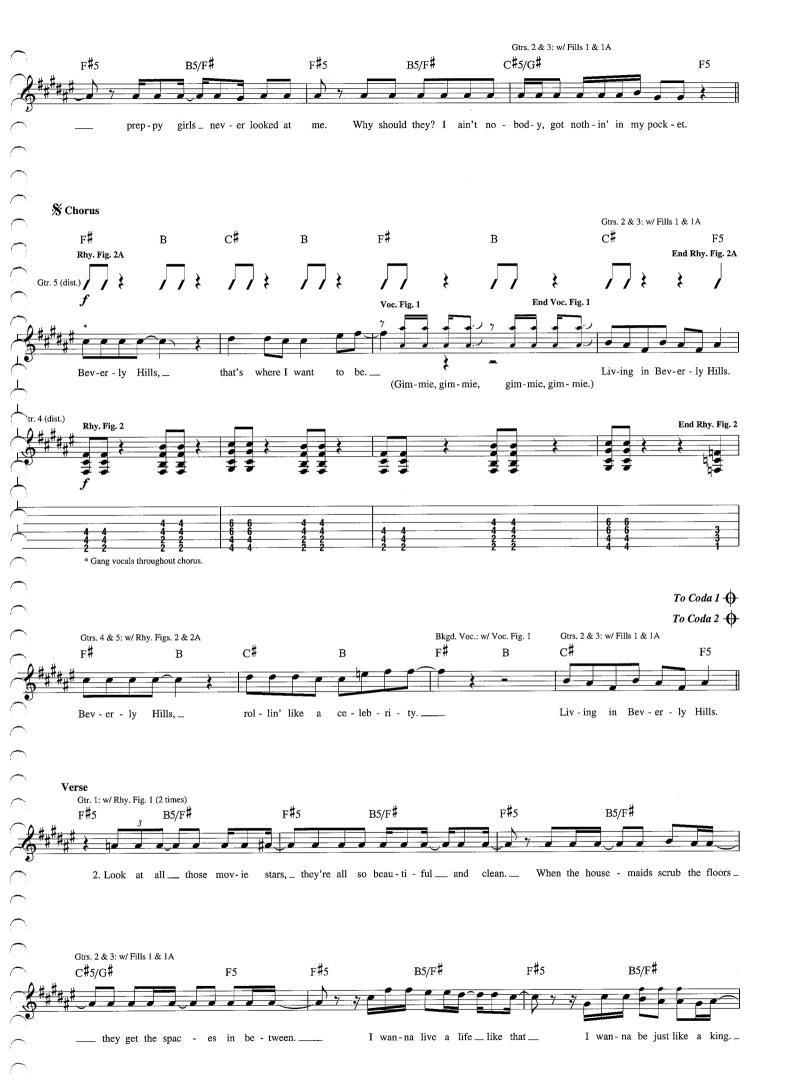

## **Pardon Me**

Words and Music by Rivers Cuomo

Tune down 1/2 step: (low to high) E♭-A♭-D♭-G♭-B♭-E♭ Intro Moderately slow Rock J = 110\*\*\*E E/D Gtr. 1 (dist.) \*\*w/ wah-wah & phaser AB -6 \*Gtrs. 2 & 3 (dist.) mf let ring T A B \*Composite arrangement \*\*Wah-wah used as filter. \*\*\*Chord symbols reflect overall harmony. 1. 72. E/C# E/C E/C 10 let ring let ring Verse 2nd time, Gtr. 4 tacet C♯m/B E/D#  $C^{\sharp}m$ †E my all. 1. I gave \_\_ tried\_ my best, y - one \_\_\_\_ thought\_ that an 2. I nev er mpP.M.