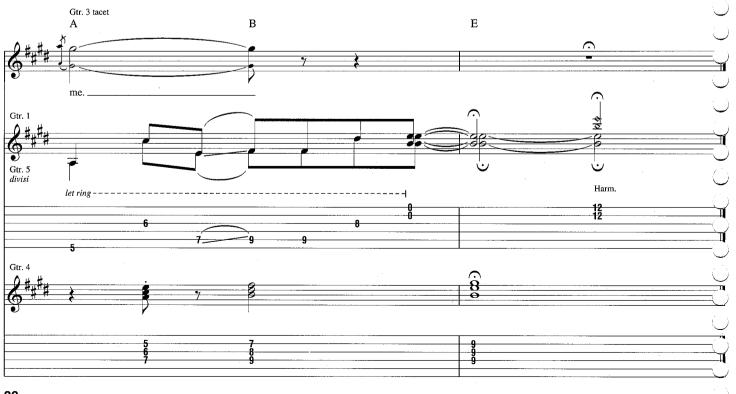

## **Pardon Me**

Words and Music by Rivers Cuomo

Tune down 1/2 step: (low to high) E♭-A♭-D♭-G♭-B♭-E♭ Intro Moderately slow Rock J = 110\*\*\*E E/D Gtr. 1 (dist.) \*\*w/ wah-wah & phaser AB -6 \*Gtrs. 2 & 3 (dist.) mf let ring T A B \*Composite arrangement \*\*Wah-wah used as filter. \*\*\*Chord symbols reflect overall harmony. 1. 72. E/C# E/C E/C 10 let ring let ring Verse 2nd time, Gtr. 4 tacet C♯m/B E/D#  $C^{\sharp}m$ †E my all. 1. I gave \_\_ tried\_ my best, y - one \_\_\_\_ thought\_ that an 2. I nev er mpP.M.

†Chord symbols reflect implied harmony.

-6-

7 7 6