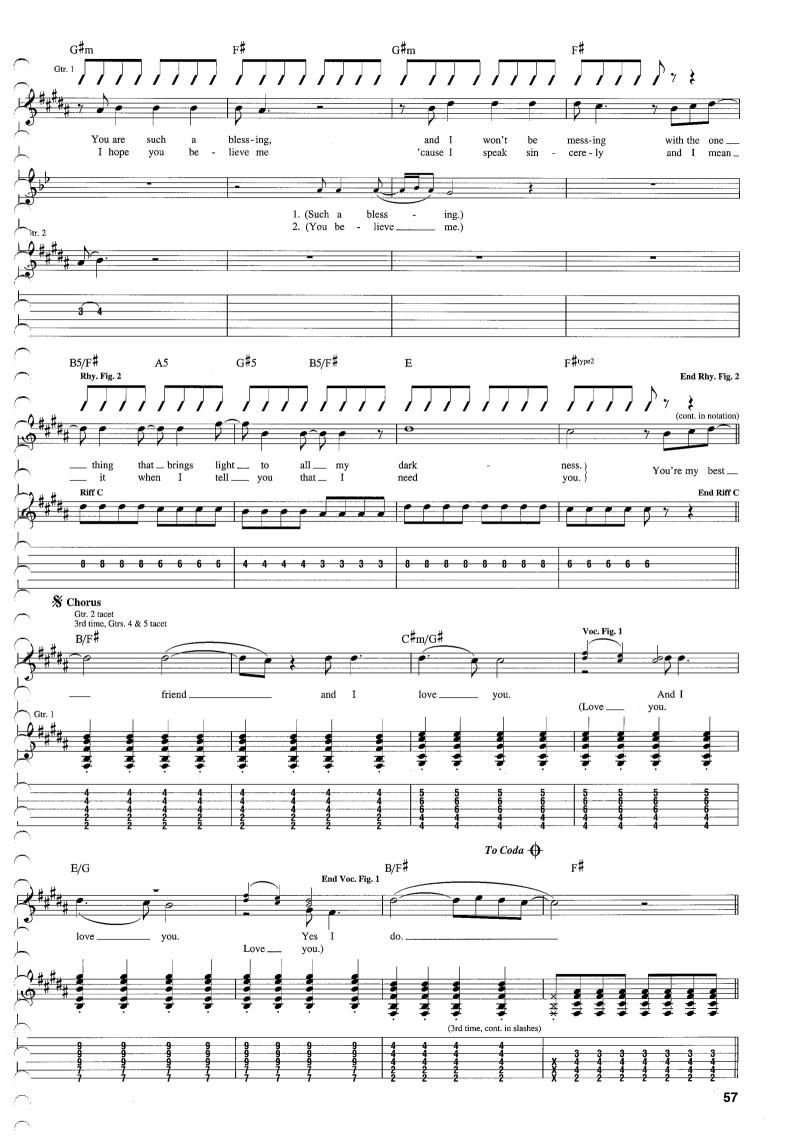

## **My Best Friend**

## Words and Music by Rivers Cuomo

Tune down 1/2 step: (low to high) Eb-Ab-Db-Gb-Bb-Eb

Words and Music by Rivers Cuomo

Tune down 1/2 step: (low to high) Eb-Ab-Db-Gb-Bb-Eb

 $_{\mathrm{F}}\sharp$ 

End Rhy. Fig.