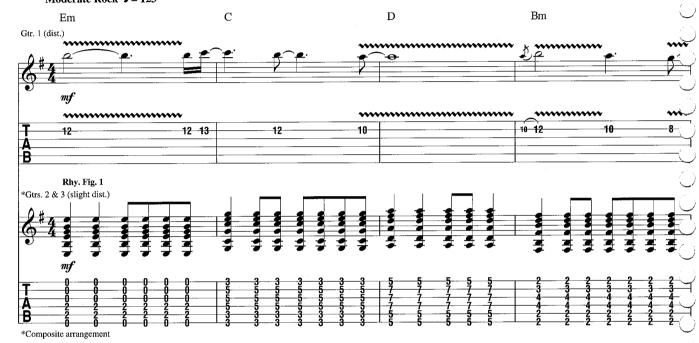

## **Pardon Me**

Words and Music by Rivers Cuomo

Tune down 1/2 step: (low to high) E♭-A♭-D♭-G♭-B♭-E♭ Intro Moderately slow Rock J = 110\*\*\*E E/D Gtr. 1 (dist.) \*\*w/ wah-wah & phaser AB -6 \*Gtrs. 2 & 3 (dist.) mf let ring T A B \*Composite arrangement \*\*Wah-wah used as filter. \*\*\*Chord symbols reflect overall harmony. 1. 72. E/C# E/C E/C 10 let ring let ring Verse 2nd time, Gtr. 4 tacet C♯m/B E/D#  $C^{\sharp}m$ †E my all. 1. I gave \_\_ tried\_ my best, y - one \_\_\_\_ thought\_ that an 2. I nev er mpP.M.