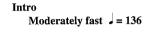

## **Freak Me Out**

Words and Music by Rivers Cuomo

Tune down 1/2 step: (low to high) Eb-Ab-Db-Gb-Bb-Eb

Intro
Moderately J = 108

Pitch: G

Gtr. 2