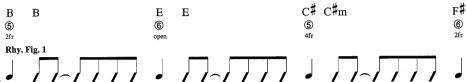

## **Freak Me Out**

Words and Music by Rivers Cuomo

Tune down 1/2 step: (low to high) Eb-Ab-Db-Gb-Bb-Eb

Intro
Moderately J = 108

Pitch: G

Gtr. 2