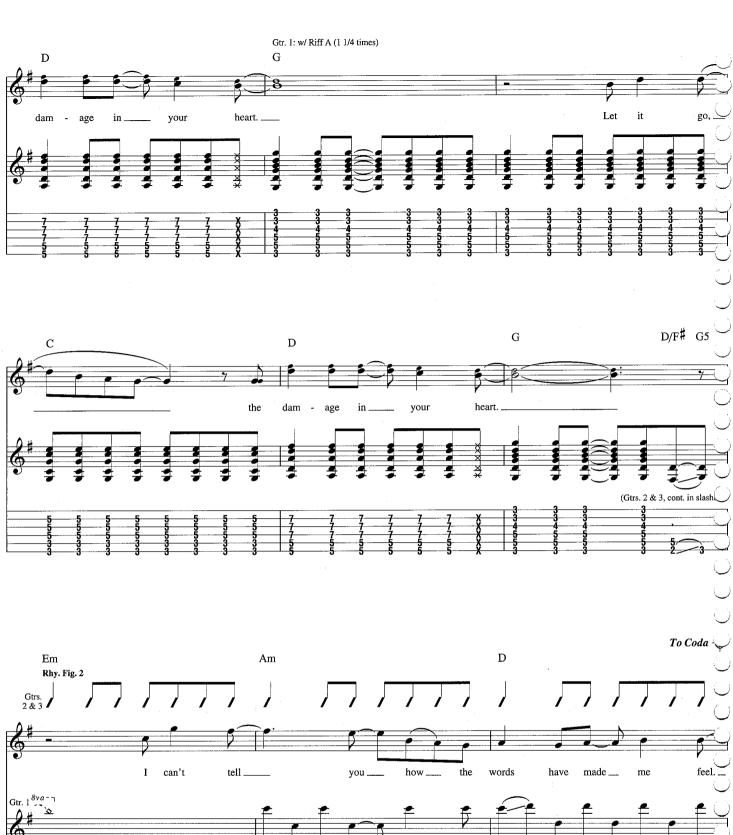

## **Pardon Me**

Words and Music by Rivers Cuomo

Tune down 1/2 step: (low to high) E♭-A♭-D♭-G♭-B♭-E♭ Intro Moderately slow Rock J = 110\*\*\*E E/D Gtr. 1 (dist.) \*\*w/ wah-wah & phaser AB -6 \*Gtrs. 2 & 3 (dist.) mf let ring T A B \*Composite arrangement \*\*Wah-wah used as filter. \*\*\*Chord symbols reflect overall harmony. 1. 72. E/C# E/C E/C 10 let ring let ring Verse 2nd time, Gtr. 4 tacet C♯m/B E/D#  $C^{\sharp}m$ †E my all. 1. I gave \_\_ tried\_ my best, y - one \_\_\_\_ thought\_ that an 2. I nev er mpP.M.