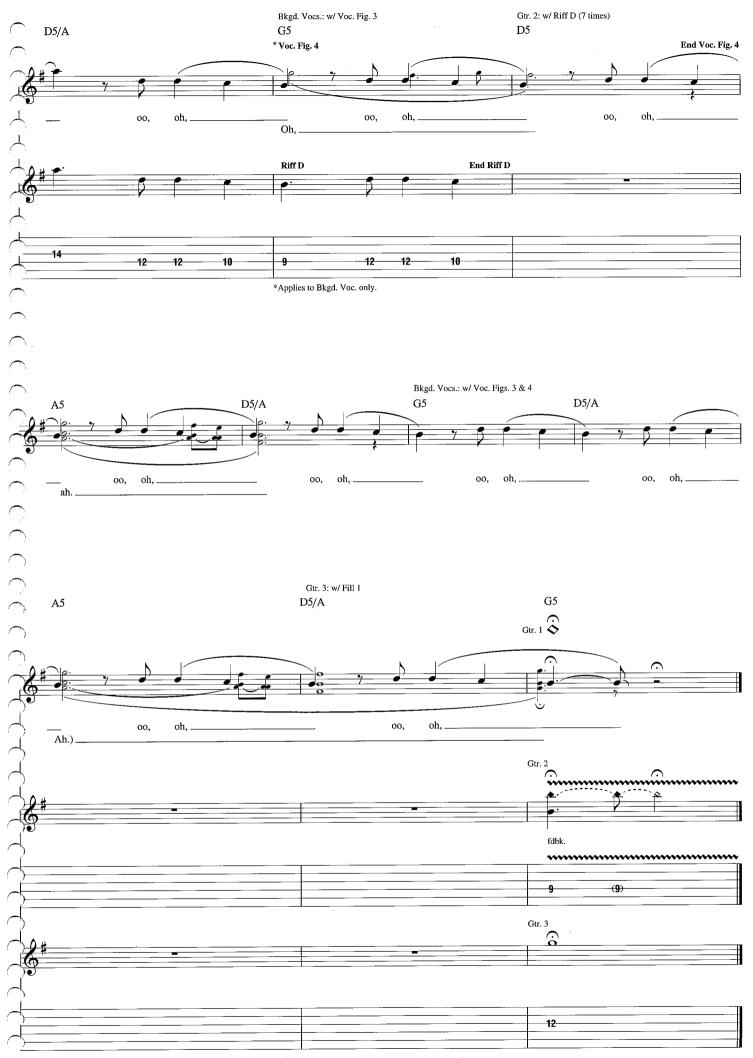

### **Peace**

#### Words and Music by Rivers Cuomo

Tune down 1/2 step: (low to high) E♭-A♭-D♭-G♭-B♭-E♭

\*Composite arrangement

\*\*Gtr. 3 (acous.) Doubled throughout Gtr. 4 (elec.) w/ dist.; Doubled throughout