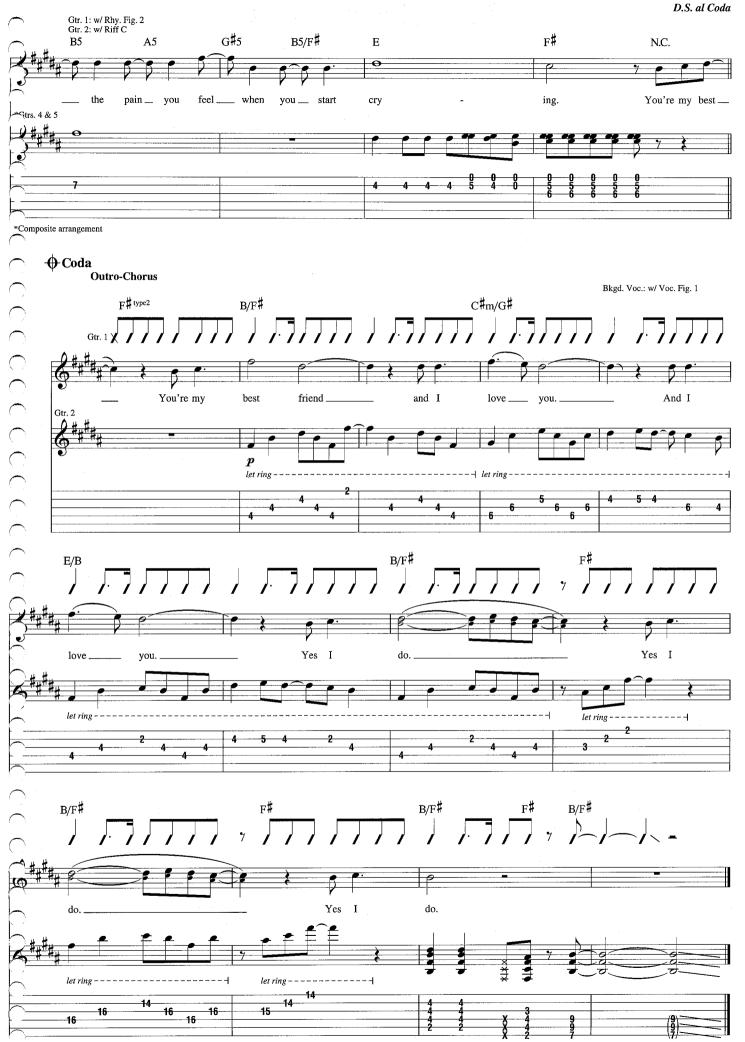

## **My Best Friend**

## Words and Music by Rivers Cuomo

Tune down 1/2 step: (low to high) Eb-Ab-Db-Gb-Bb-Eb

Words and Music by Rivers Cuomo

Tune down 1/2 step: (low to high) Eb-Ab-Db-Gb-Bb-Eb

 $_{\mathrm{F}}\sharp$ 

End Rhy. Fig.