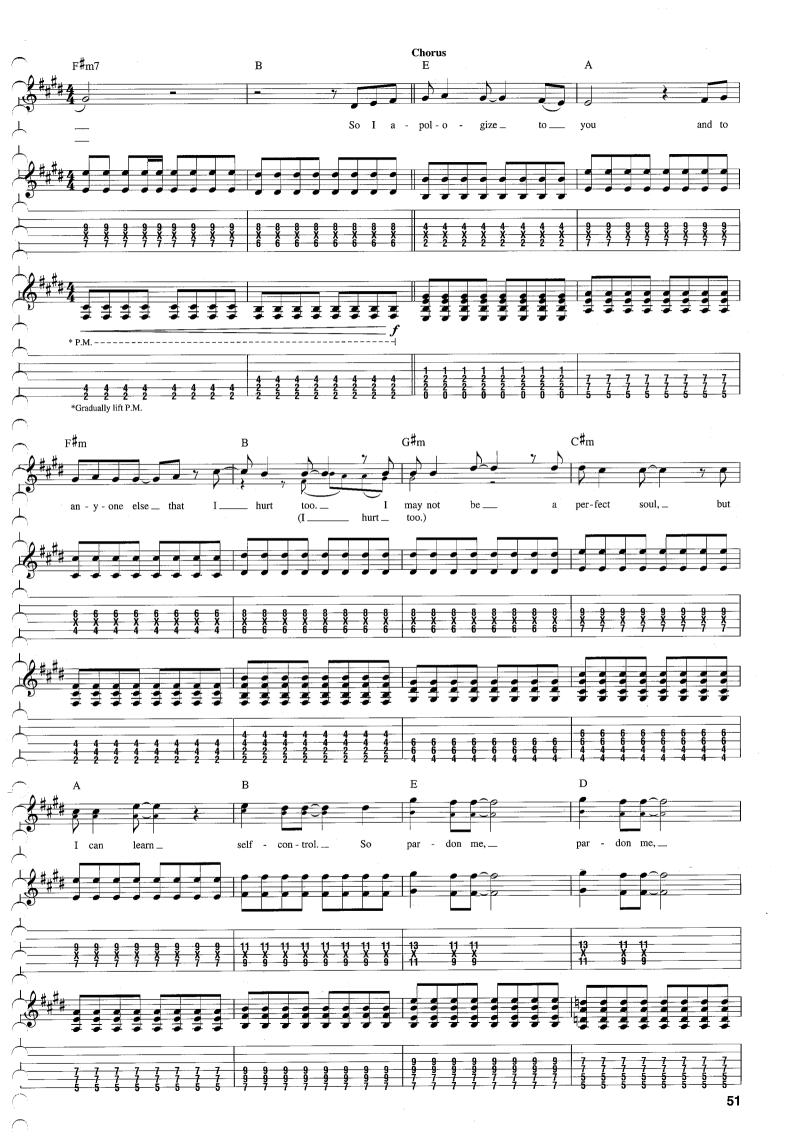

## **Pardon Me**

Words and Music by Rivers Cuomo

Tune down 1/2 step: (low to high) E♭-A♭-D♭-G♭-B♭-E♭ Intro Moderately slow Rock J = 110\*\*\*E E/D Gtr. 1 (dist.) \*\*w/ wah-wah & phaser AB -6 \*Gtrs. 2 & 3 (dist.) mf let ring T A B \*Composite arrangement \*\*Wah-wah used as filter. \*\*\*Chord symbols reflect overall harmony. 1. 72. E/C# E/C E/C 10 let ring let ring Verse 2nd time, Gtr. 4 tacet C♯m/B E/D#  $C^{\sharp}m$ †E my all. 1. I gave \_\_ tried\_ my best, y - one \_\_\_\_ thought\_ that an 2. I nev er mpP.M.

†Chord symbols reflect implied harmony.

-6-

7 7 6