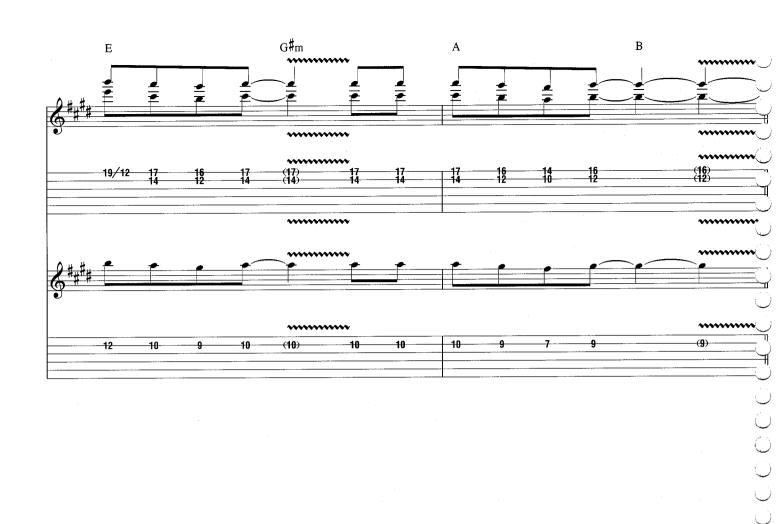

# Hold Me Words and Music by Rivers Cuomo

Tune down 1/2 step: (low to high) Eb-Ab-Db-Gb-Bb-Eb