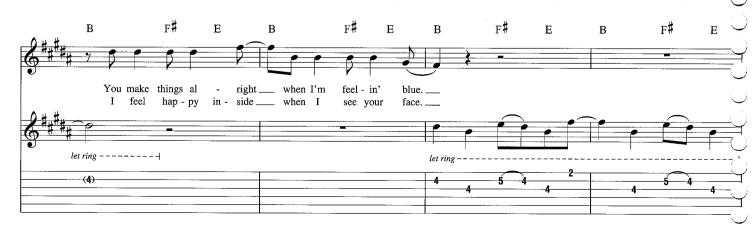

## **My Best Friend**

## Words and Music by Rivers Cuomo

Tune down 1/2 step: (low to high) Eb-Ab-Db-Gb-Bb-Eb

Words and Music by Rivers Cuomo

Tune down 1/2 step: (low to high) Eb-Ab-Db-Gb-Bb-Eb

 $_{\mathrm{F}}\sharp$ 

End Rhy. Fig.