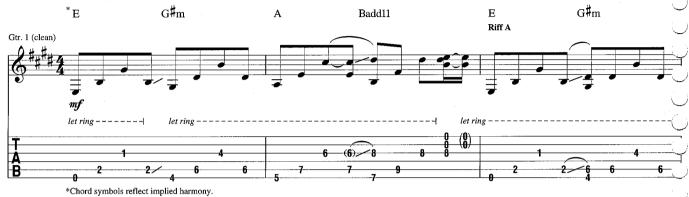

## **Pardon Me**

Words and Music by Rivers Cuomo

Tune down 1/2 step: (low to high) E♭-A♭-D♭-G♭-B♭-E♭ Intro Moderately slow Rock J = 110\*\*\*E E/D Gtr. 1 (dist.) \*\*w/ wah-wah & phaser AB -6 \*Gtrs. 2 & 3 (dist.) mf let ring T A B \*Composite arrangement \*\*Wah-wah used as filter. \*\*\*Chord symbols reflect overall harmony. 1. 72. E/C# E/C E/C 10 let ring let ring Verse 2nd time, Gtr. 4 tacet C♯m/B E/D#  $C^{\sharp}m$ †E my all. 1. I gave \_\_ tried\_ my best, y - one \_\_\_\_ thought\_ that an 2. I nev er mpP.M.