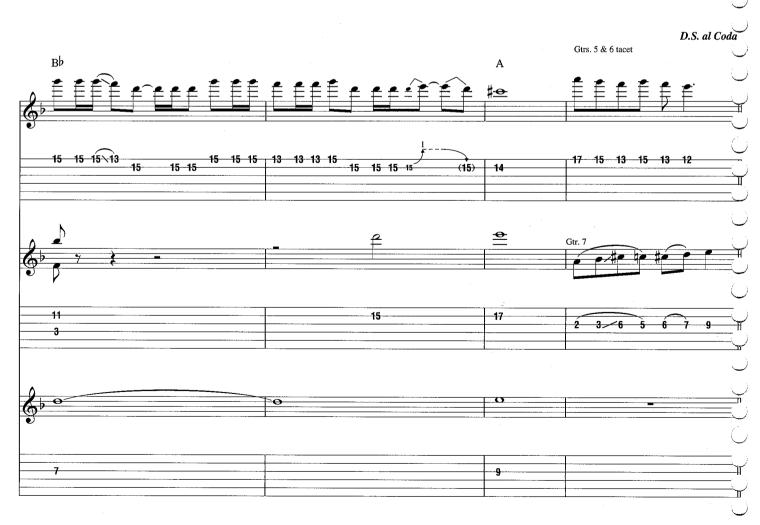

# This Is Such a Pity

Words and Music by Rivers Cuomo

Tune down 1/2 step: (low to high) E>-A>-D>-G>-B>-E>