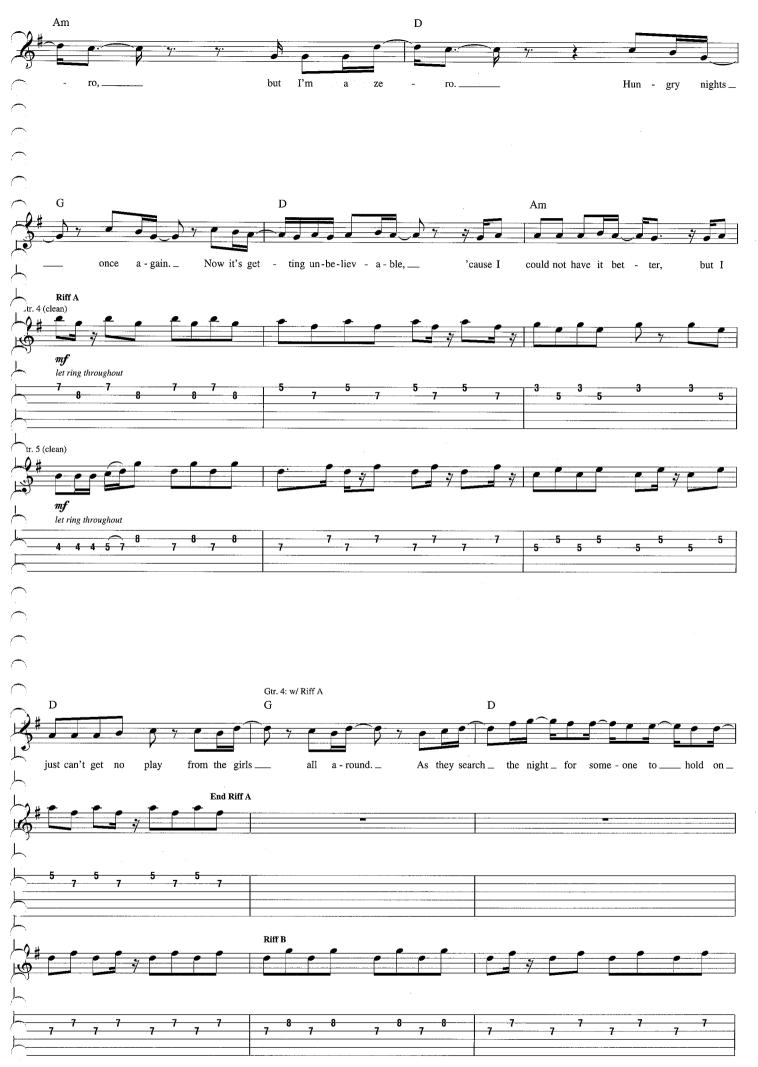

## **Perfect Situation**

Words and Music by Rivers Cuomo



































# This Is Such a Pity

Words and Music by Rivers Cuomo



Tune down 1/2 step: (low to high) E>-A>-D>-G>-B>-E>

















# Hold Me Words and Music by Rivers Cuomo



Tune down 1/2 step: (low to high) Eb-Ab-Db-Gb-Bb-Eb





































### **Peace**

#### Words and Music by Rivers Cuomo



Tune down 1/2 step: (low to high) E♭-A♭-D♭-G♭-B♭-E♭







\*Composite arrangement

\*\*Gtr. 3 (acous.) Doubled throughout Gtr. 4 (elec.) w/ dist.; Doubled throughout

















# We Are All on Drugs

Words and Music by Rivers Cuomo



Copyright © 2005 E.O. Smith Music All Rights Administered by Wixen Music Publishing, Inc. International Copyright Secured All Rights Reserved











Words and Music by Rivers Cuomo



Tune down 1/2 step: (low to high) E♭