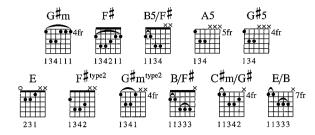

rs Cuomo



Tune down 1/2 step: (low to high) E♭-A♭-D♭-G♭-B♭-E♭































\*\*\*Set for quarter-note regeneration w/ one repeat.

## **Pardon Me**

Words and Music by Rivers Cuomo

Tune down 1/2 step: (low to high) E♭-A♭-D♭-G♭-B♭-E♭ Intro Moderately slow Rock J = 110\*\*\*E E/D Gtr. 1 (dist.) \*\*w/ wah-wah & phaser AB -6 \*Gtrs. 2 & 3 (dist.) mf let ring T A B \*Composite arrangement \*\*Wah-wah used as filter. \*\*\*Chord symbols reflect overall harmony. 1. 72. E/C# E/C E/C 10 let ring let ring Verse 2nd time, Gtr. 4 tacet C♯m/B E/D#  $C^{\sharp}m$ †E my all. 1. I gave \_\_ tried\_ my best, y - one \_\_\_\_ thought\_ that an 2. I nev er mpP.M.

†Chord symbols reflect implied harmony.

-6-

7 7 6













## **My Best Friend**

## Words and Music by Rivers Cuomo



Tune down 1/2 step: (low to high) Eb-Ab-Db-Gb-Bb-Eb















Words and Music by Rivers Cuomo



Tune down 1/2 step: (low to high) Eb-Ab-Db-Gb-Bb-Eb







 $_{\mathrm{F}}\sharp$ 

End Rhy. Fig.

















## **Freak Me Out**

Words and Music by Rivers Cuomo

Tune down 1/2 step: (low to high) Eb-Ab-Db-Gb-Bb-Eb

Intro
Moderately J = 108





Pitch: G



















Gtr. 2