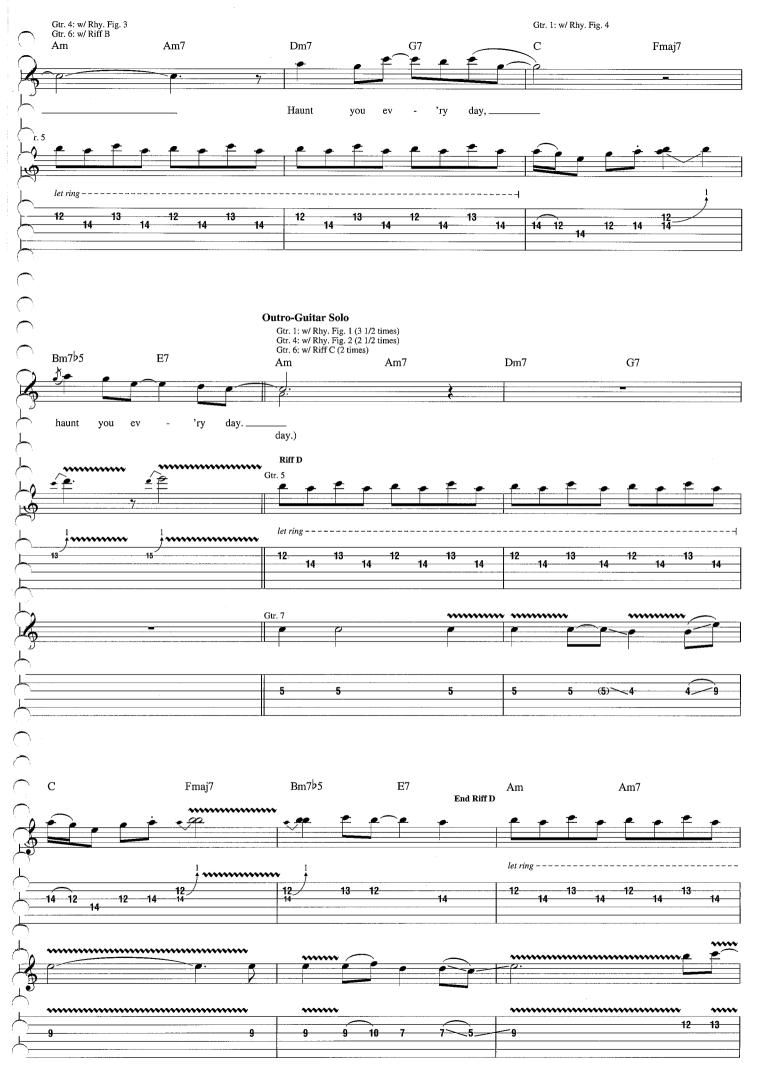

## **Pardon Me**

Words and Music by Rivers Cuomo

Tune down 1/2 step: (low to high) E♭-A♭-D♭-G♭-B♭-E♭ Intro Moderately slow Rock J = 110\*\*\*E E/D Gtr. 1 (dist.) \*\*w/ wah-wah & phaser AB -6 \*Gtrs. 2 & 3 (dist.) mf let ring T A B \*Composite arrangement \*\*Wah-wah used as filter. \*\*\*Chord symbols reflect overall harmony. 1. 72. E/C# E/C E/C 10 let ring let ring Verse 2nd time, Gtr. 4 tacet C♯m/B E/D#  $C^{\sharp}m$ †E my all. 1. I gave \_\_ tried\_ my best, y - one \_\_\_\_ thought\_ that an 2. I nev er mpP.M.