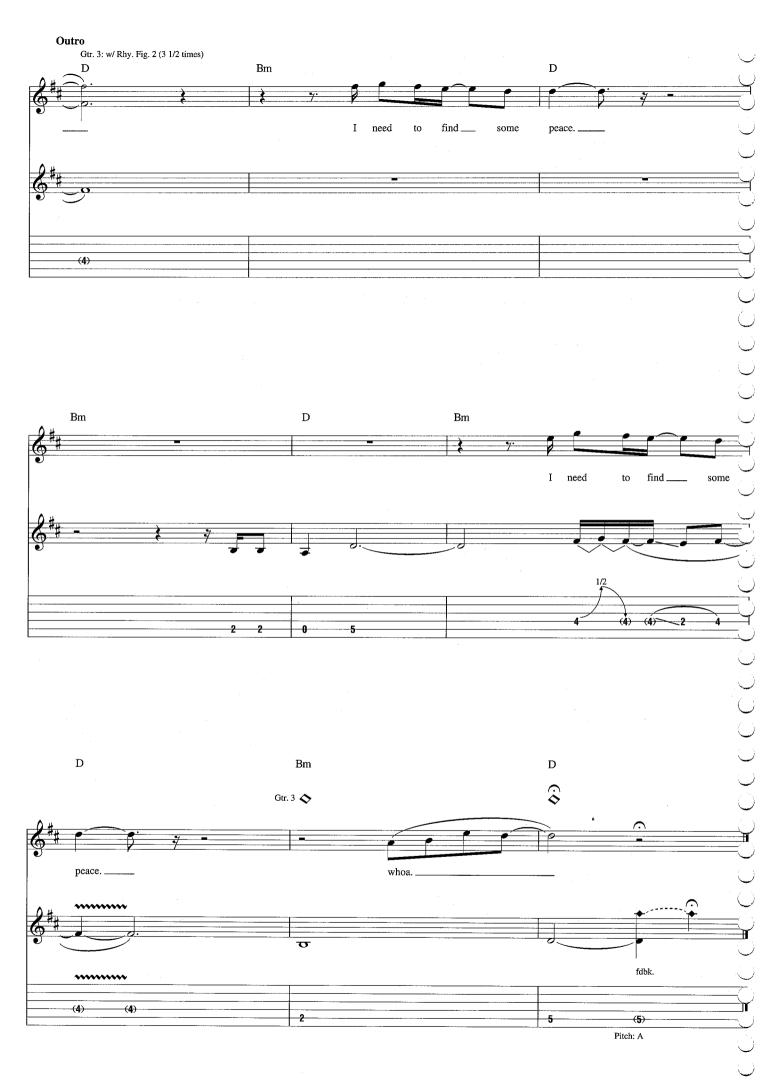

### **Peace**

#### Words and Music by Rivers Cuomo

Tune down 1/2 step: (low to high) E♭-A♭-D♭-G♭-B♭-E♭

\*Composite arrangement

\*\*Gtr. 3 (acous.) Doubled throughout Gtr. 4 (elec.) w/ dist.; Doubled throughout