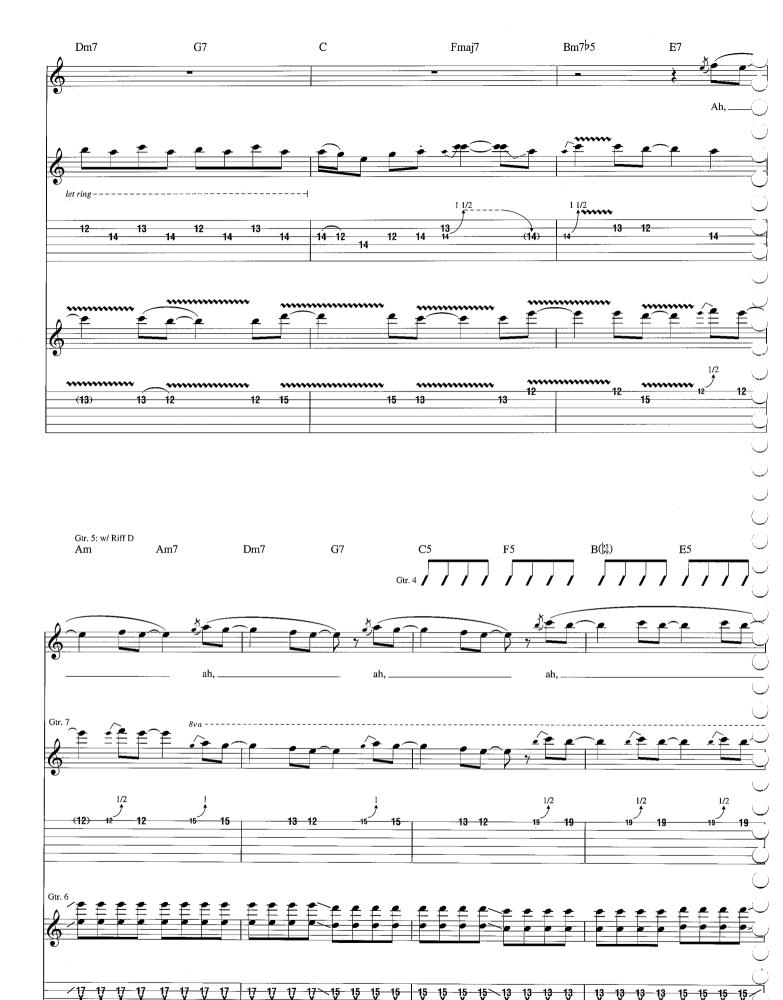

## **Pardon Me**

Words and Music by Rivers Cuomo

Tune down 1/2 step: (low to high) E♭-A♭-D♭-G♭-B♭-E♭ Intro Moderately slow Rock J = 110\*\*\*E E/D Gtr. 1 (dist.) \*\*w/ wah-wah & phaser AB -6 \*Gtrs. 2 & 3 (dist.) mf let ring T A B \*Composite arrangement \*\*Wah-wah used as filter. \*\*\*Chord symbols reflect overall harmony. 1. 72. E/C# E/C E/C 10 let ring let ring Verse 2nd time, Gtr. 4 tacet C♯m/B E/D#  $C^{\sharp}m$ †E my all. 1. I gave \_\_ tried\_ my best, y - one \_\_\_\_ thought\_ that an 2. I nev er mpP.M.

†Chord symbols reflect implied harmony.

-6-

7 7 6