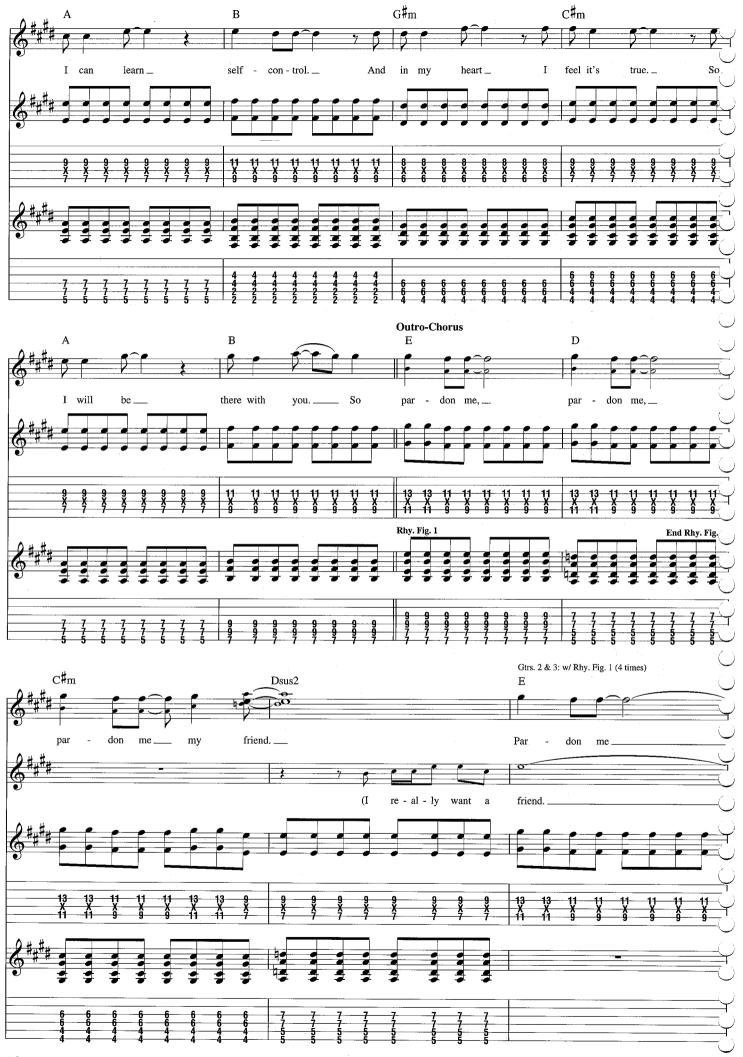

## **Pardon Me**

Words and Music by Rivers Cuomo

Tune down 1/2 step: (low to high) E♭-A♭-D♭-G♭-B♭-E♭ Intro Moderately slow Rock J = 110\*\*\*E E/D Gtr. 1 (dist.) \*\*w/ wah-wah & phaser AB -6 \*Gtrs. 2 & 3 (dist.) mf let ring T A B \*Composite arrangement \*\*Wah-wah used as filter. \*\*\*Chord symbols reflect overall harmony. 1. 72. E/C# E/C E/C 10 let ring let ring Verse 2nd time, Gtr. 4 tacet C♯m/B E/D#  $C^{\sharp}m$ †E my all. 1. I gave \_\_ tried\_ my best, y - one \_\_\_\_ thought\_ that an 2. I nev er mpP.M.

†Chord symbols reflect implied harmony.

-6-

7 7 6