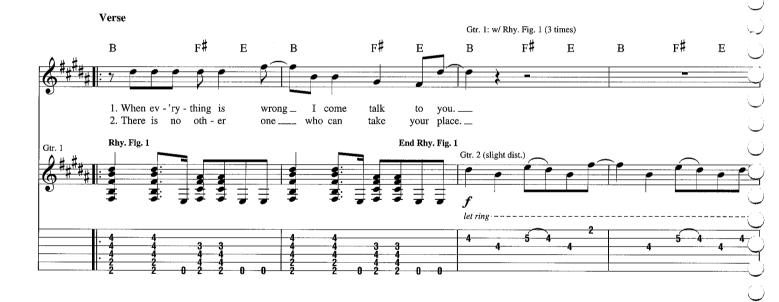

## **My Best Friend**

## Words and Music by Rivers Cuomo

Tune down 1/2 step: (low to high) Eb-Ab-Db-Gb-Bb-Eb

Words and Music by Rivers Cuomo

Tune down 1/2 step: (low to high) Eb-Ab-Db-Gb-Bb-Eb

 $_{\mathrm{F}}\sharp$ 

End Rhy. Fig.