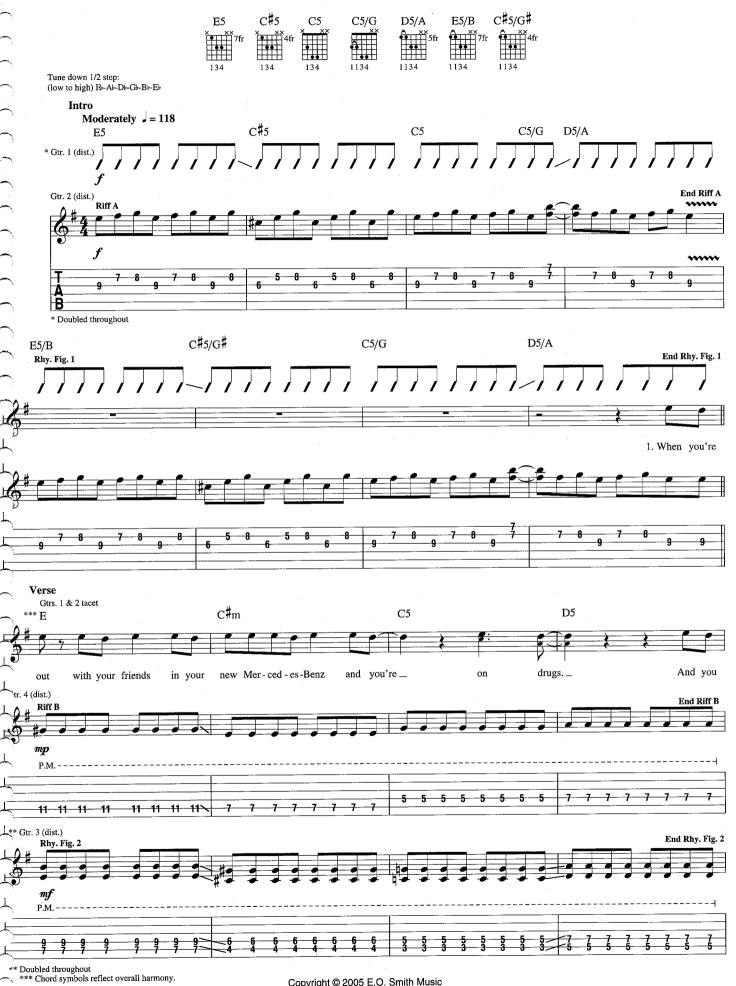

# We Are All on Drugs

Words and Music by Rivers Cuomo

Copyright © 2005 E.O. Smith Music All Rights Administered by Wixen Music Publishing, Inc. International Copyright Secured All Rights Reserved

Words and Music by Rivers Cuomo

Tune down 1/2 step: (low to high) E♭-A♭-D♭-G♭-B♭-E♭

\*\*\*Set for quarter-note regeneration w/ one repeat.