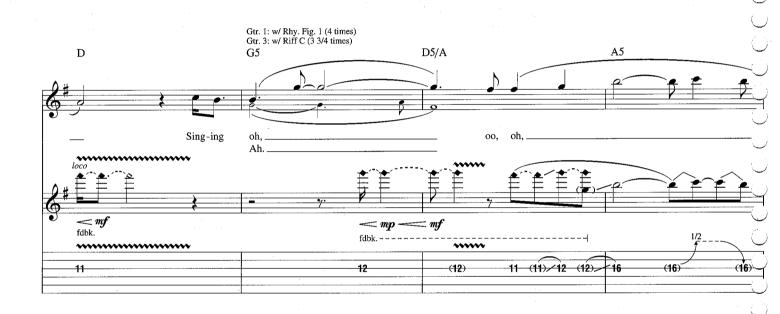

## **Pardon Me**

Words and Music by Rivers Cuomo

Tune down 1/2 step: (low to high) E♭-A♭-D♭-G♭-B♭-E♭ Intro Moderately slow Rock J = 110\*\*\*E E/D Gtr. 1 (dist.) \*\*w/ wah-wah & phaser AB -6 \*Gtrs. 2 & 3 (dist.) mf let ring T A B \*Composite arrangement \*\*Wah-wah used as filter. \*\*\*Chord symbols reflect overall harmony. 1. 72. E/C# E/C E/C 10 let ring let ring Verse 2nd time, Gtr. 4 tacet C♯m/B E/D#  $C^{\sharp}m$ †E my all. 1. I gave \_\_ tried\_ my best, y - one \_\_\_\_ thought\_ that an 2. I nev er mpP.M.

†Chord symbols reflect implied harmony.

-6-

7 7 6