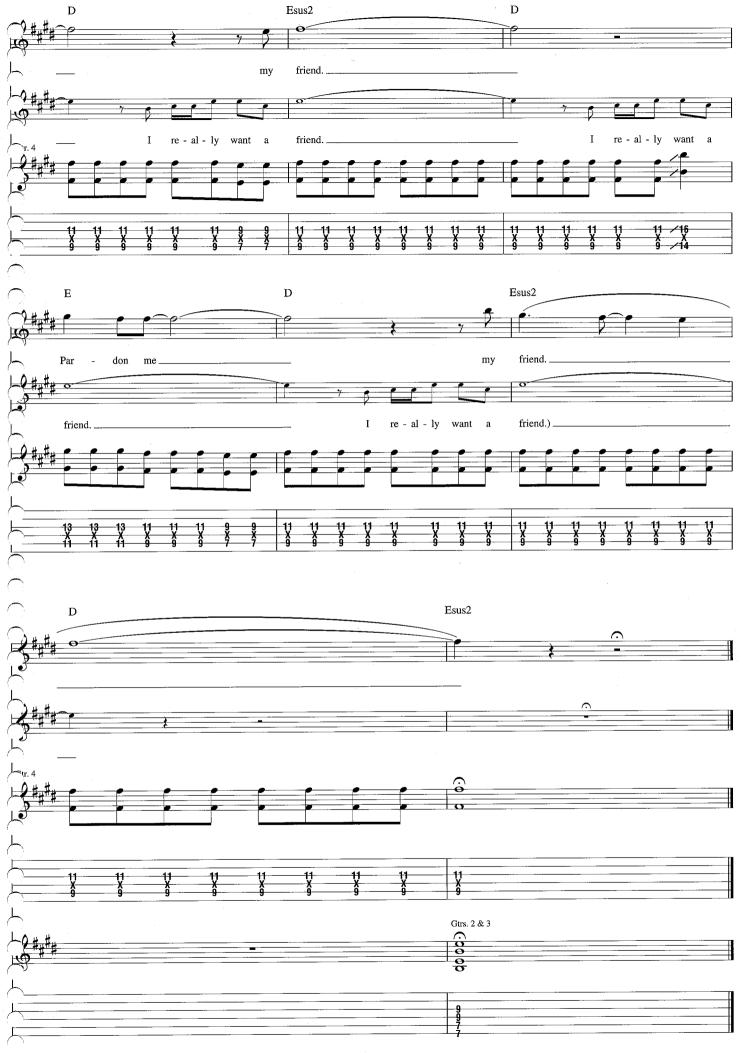

## **Pardon Me**

Words and Music by Rivers Cuomo

Tune down 1/2 step: (low to high) E♭-A♭-D♭-G♭-B♭-E♭ Intro Moderately slow Rock J = 110\*\*\*E E/D Gtr. 1 (dist.) \*\*w/ wah-wah & phaser AB -6 \*Gtrs. 2 & 3 (dist.) mf let ring T A B \*Composite arrangement \*\*Wah-wah used as filter. \*\*\*Chord symbols reflect overall harmony. 1. 72. E/C# E/C E/C 10 let ring let ring Verse 2nd time, Gtr. 4 tacet C♯m/B E/D#  $C^{\sharp}m$ †E my all. 1. I gave \_\_ tried\_ my best, y - one \_\_\_\_ thought\_ that an 2. I nev er mpP.M.

†Chord symbols reflect implied harmony.

-6-

7 7 6