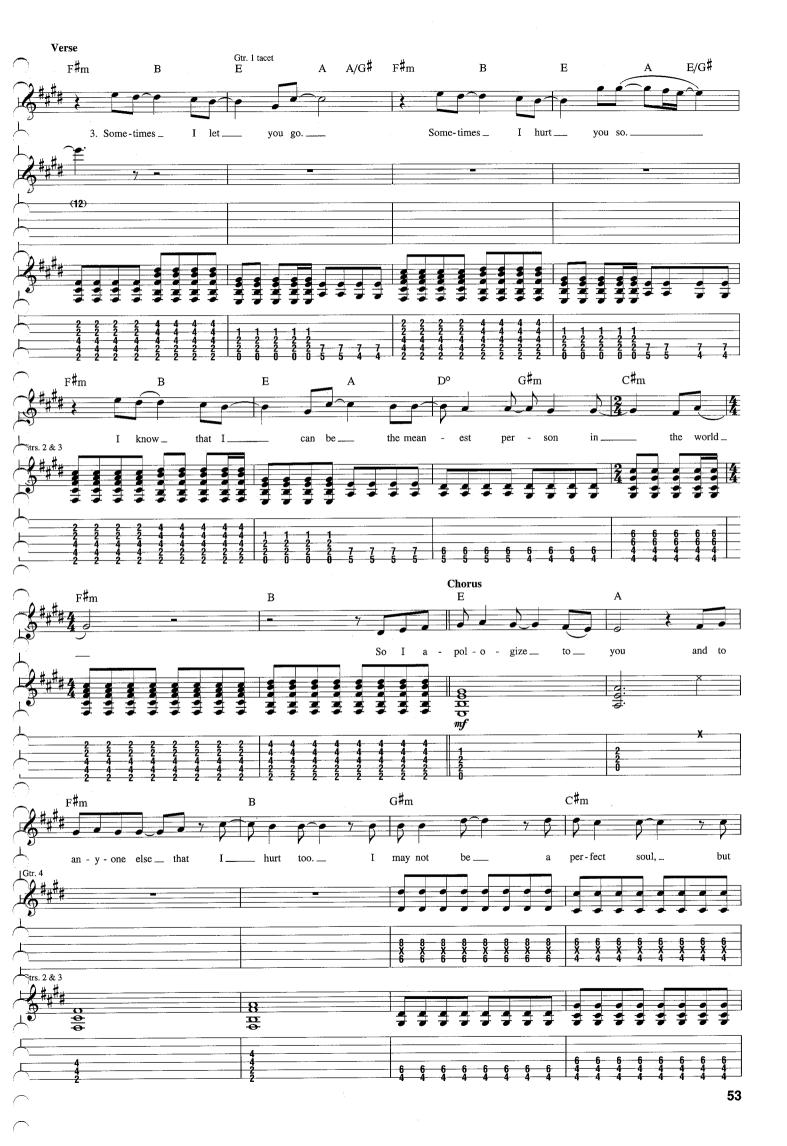

## **Pardon Me**

Words and Music by Rivers Cuomo

Tune down 1/2 step: (low to high) E♭-A♭-D♭-G♭-B♭-E♭ Intro Moderately slow Rock J = 110\*\*\*E E/D Gtr. 1 (dist.) \*\*w/ wah-wah & phaser AB -6 \*Gtrs. 2 & 3 (dist.) mf let ring T A B \*Composite arrangement \*\*Wah-wah used as filter. \*\*\*Chord symbols reflect overall harmony. 1. 72. E/C# E/C E/C 10 let ring let ring Verse 2nd time, Gtr. 4 tacet C♯m/B E/D#  $C^{\sharp}m$ †E my all. 1. I gave \_\_ tried\_ my best, y - one \_\_\_\_ thought\_ that an 2. I nev er mpP.M.

†Chord symbols reflect implied harmony.

-6-

7 7 6