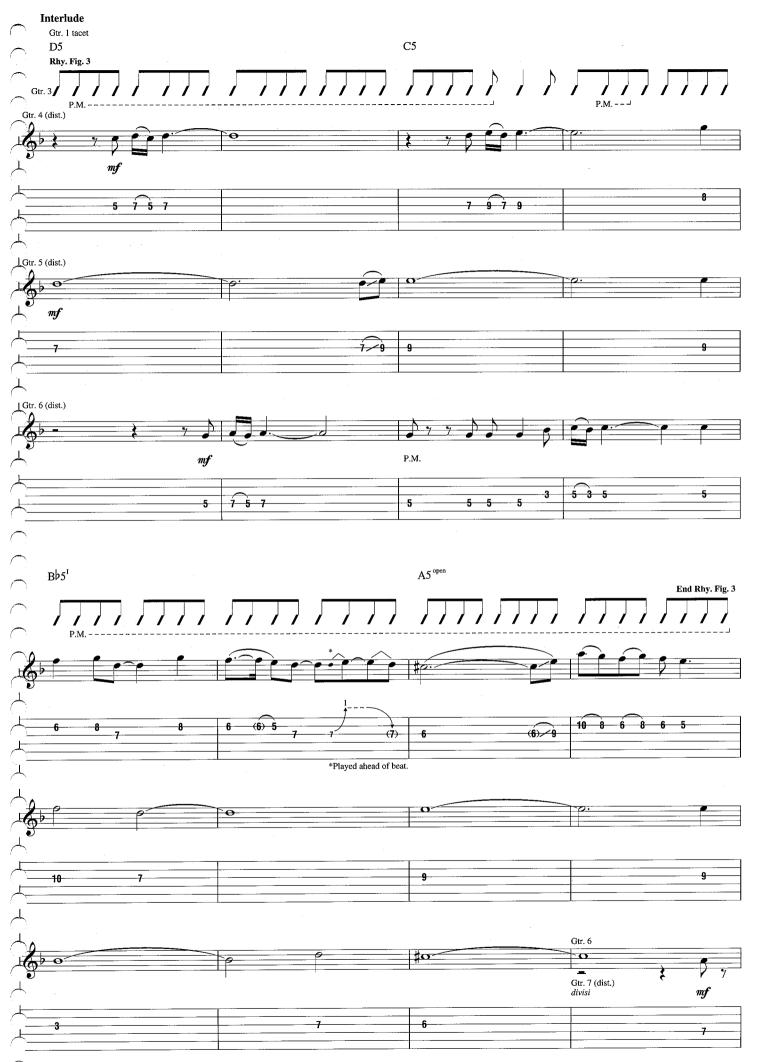

# This Is Such a Pity

Words and Music by Rivers Cuomo

Tune down 1/2 step: (low to high) E>-A>-D>-G>-B>-E>