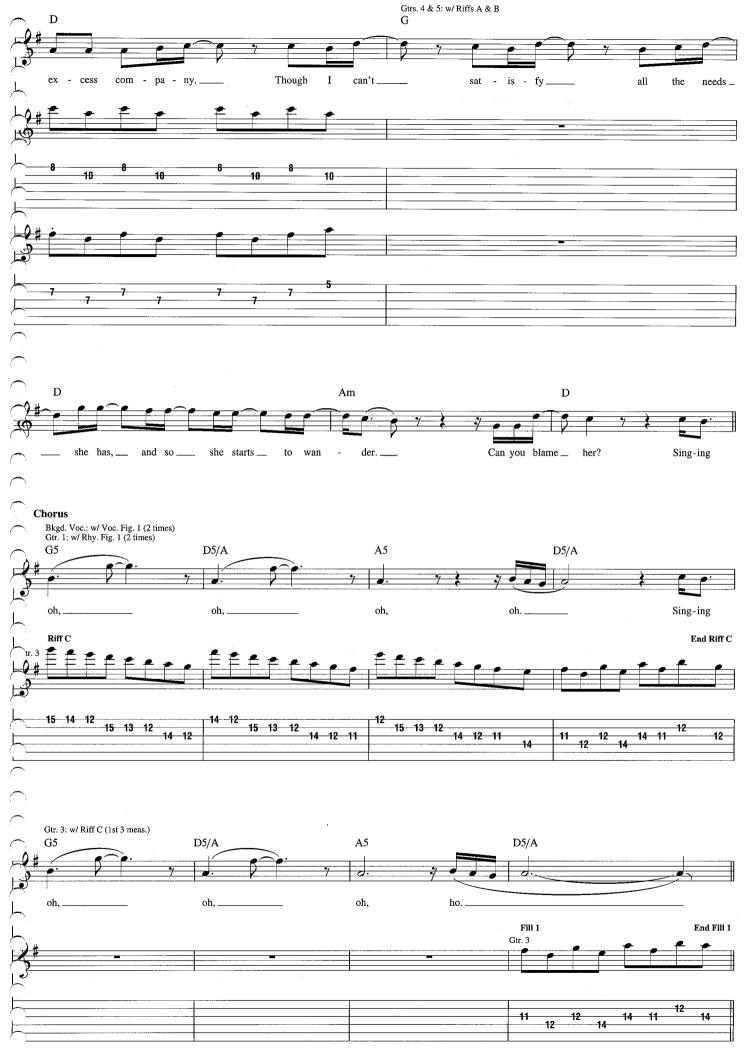

## **Perfect Situation**

Words and Music by Rivers Cuomo



































# This Is Such a Pity

Words and Music by Rivers Cuomo



Tune down 1/2 step: (low to high) E>-A>-D>-G>-B>-E>

















# Hold Me Words and Music by Rivers Cuomo



Tune down 1/2 step: (low to high) Eb-Ab-Db-Gb-Bb-Eb





































### **Peace**

#### Words and Music by Rivers Cuomo



Tune down 1/2 step: (low to high) E♭-A♭-D♭-G♭-B♭-E♭







\*Composite arrangement

\*\*Gtr. 3 (acous.) Doubled throughout Gtr. 4 (elec.) w/ dist.; Doubled throughout

















# We Are All on Drugs

Words and Music by Rivers Cuomo



Copyright © 2005 E.O. Smith Music All Rights Administered by Wixen Music Publishing, Inc. International Copyright Secured All Rights Reserved











Words and Music by Rivers Cuomo



Tune down 1/2 step: (low to high) E♭-A♭-