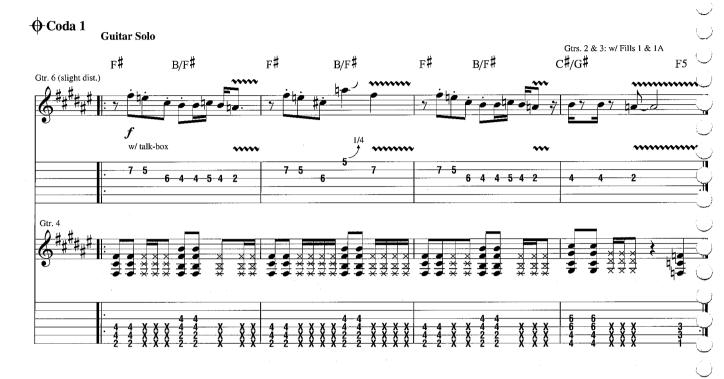

## **Pardon Me**

Words and Music by Rivers Cuomo

Tune down 1/2 step: (low to high) E♭-A♭-D♭-G♭-B♭-E♭ Intro Moderately slow Rock J = 110\*\*\*E E/D Gtr. 1 (dist.) \*\*w/ wah-wah & phaser AB -6 \*Gtrs. 2 & 3 (dist.) mf let ring T A B \*Composite arrangement \*\*Wah-wah used as filter. \*\*\*Chord symbols reflect overall harmony. 1. 72. E/C# E/C E/C 10 let ring let ring Verse 2nd time, Gtr. 4 tacet C♯m/B E/D#  $C^{\sharp}m$ †E my all. 1. I gave \_\_ tried\_ my best, y - one \_\_\_\_ thought\_ that an 2. I nev er mpP.M.