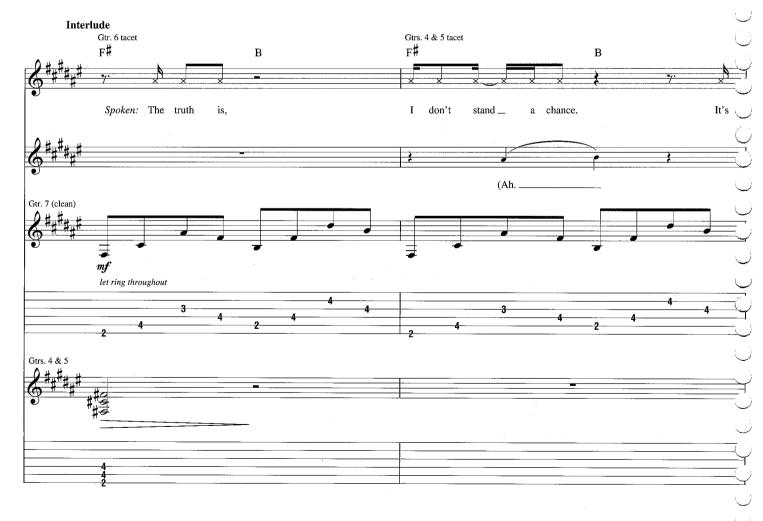

## **Pardon Me**

Words and Music by Rivers Cuomo

Tune down 1/2 step: (low to high) E♭-A♭-D♭-G♭-B♭-E♭ Intro Moderately slow Rock J = 110\*\*\*E E/D Gtr. 1 (dist.) \*\*w/ wah-wah & phaser AB -6 \*Gtrs. 2 & 3 (dist.) mf let ring T A B \*Composite arrangement \*\*Wah-wah used as filter. \*\*\*Chord symbols reflect overall harmony. 1. 72. E/C# E/C E/C 10 let ring let ring Verse 2nd time, Gtr. 4 tacet C♯m/B E/D#  $C^{\sharp}m$ †E my all. 1. I gave \_\_ tried\_ my best, y - one \_\_\_\_ thought\_ that an 2. I nev er mpP.M.