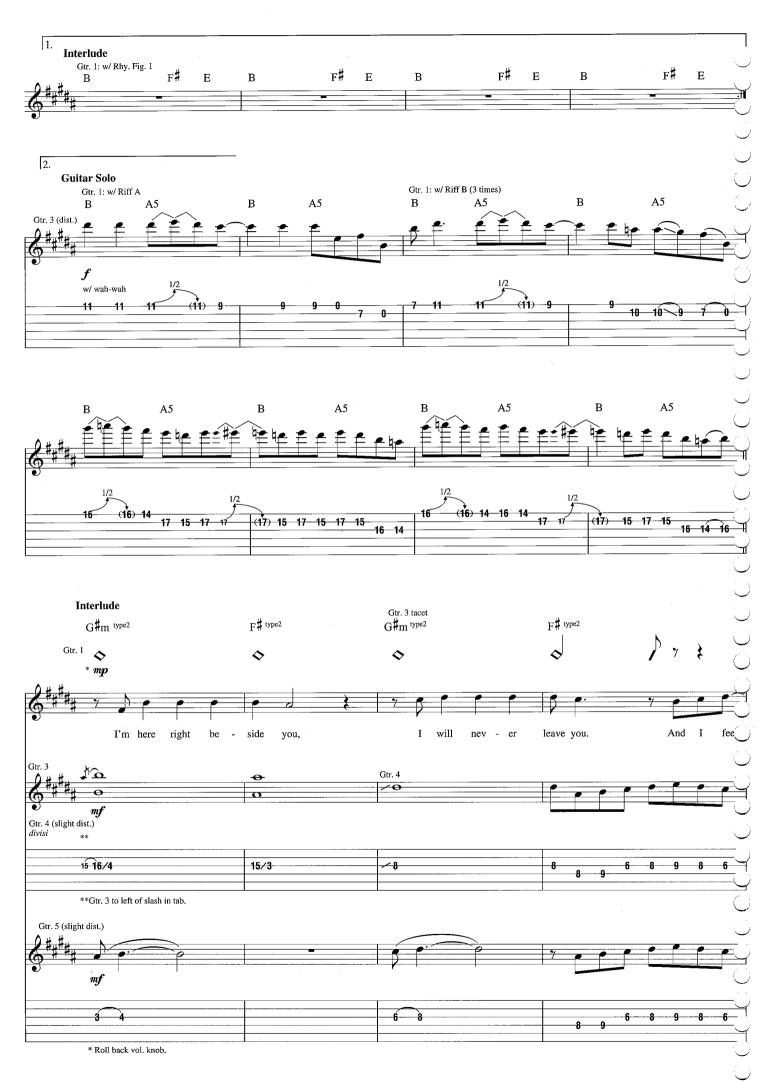

## **My Best Friend**

## Words and Music by Rivers Cuomo

Tune down 1/2 step: (low to high) Eb-Ab-Db-Gb-Bb-Eb

Words and Music by Rivers Cuomo

Tune down 1/2 step: (low to high) Eb-Ab-Db-Gb-Bb-Eb

 $_{\mathrm{F}}\sharp$ 

End Rhy. Fig.