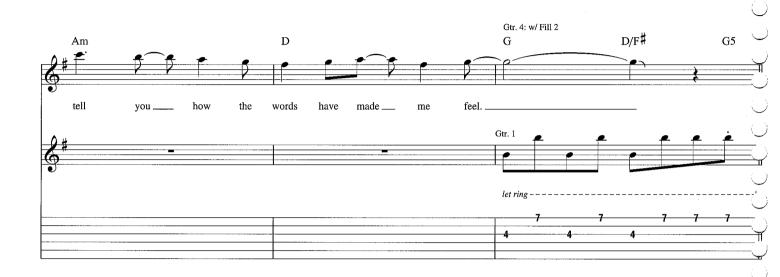

Tune down 1/2 step: (low to high) E♭-A♭-D♭-G♭-B♭-E♭

\*\*\*Set for quarter-note regeneration w/ one repeat.