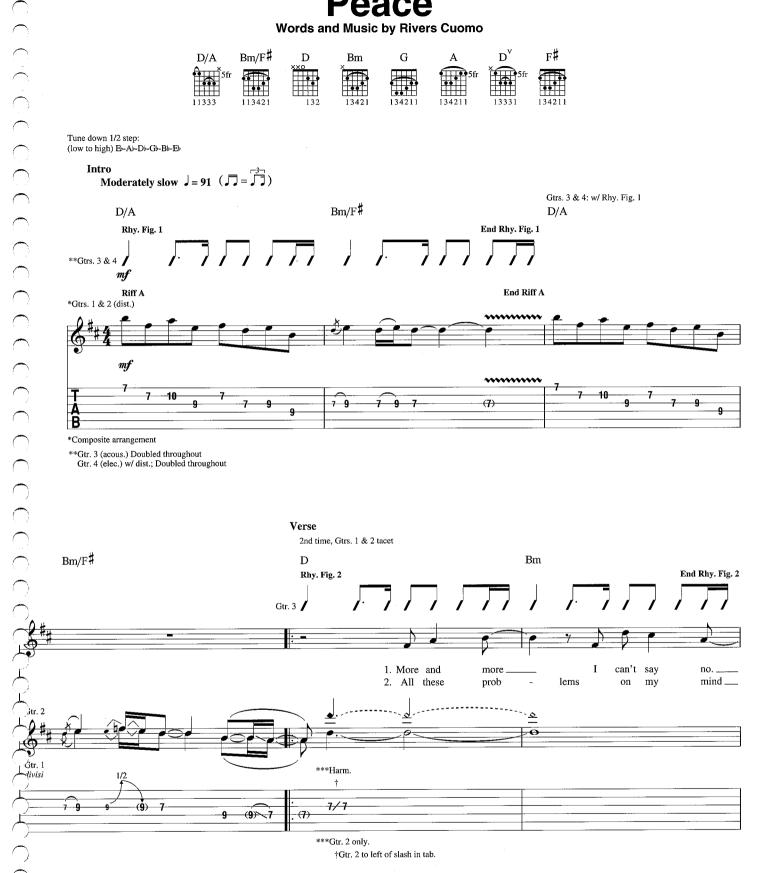

### **Peace**

#### Words and Music by Rivers Cuomo

Tune down 1/2 step: (low to high) E♭-A♭-D♭-G♭-B♭-E♭

\*Composite arrangement

\*\*Gtr. 3 (acous.) Doubled throughout Gtr. 4 (elec.) w/ dist.; Doubled throughout