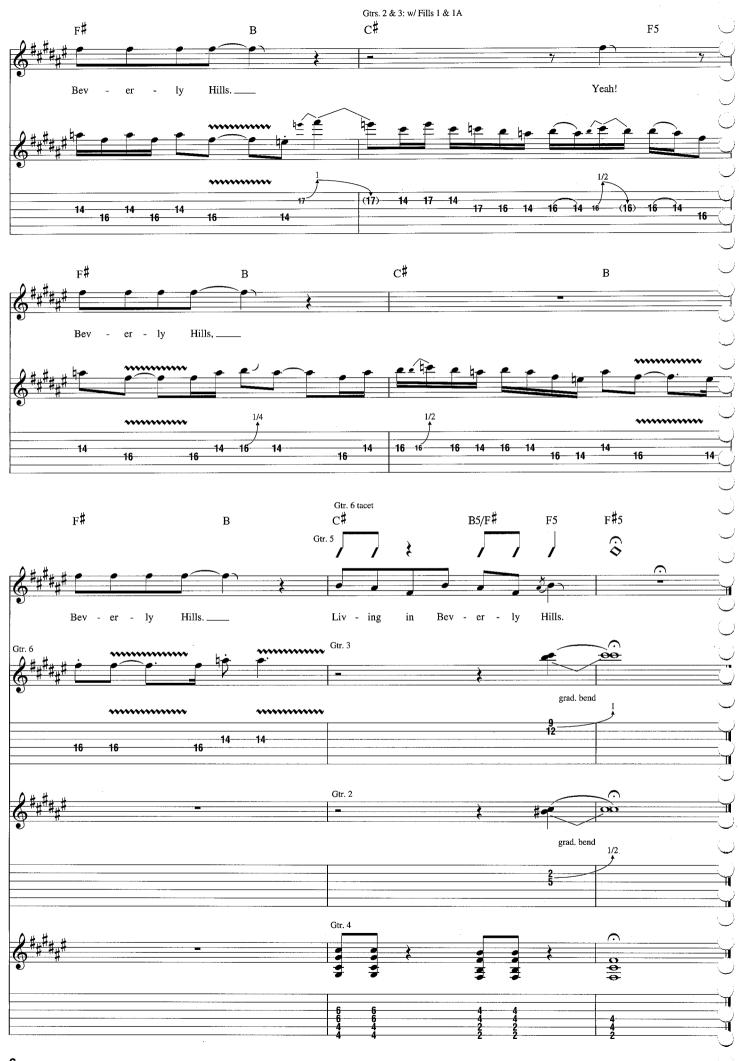

## **Pardon Me**

Words and Music by Rivers Cuomo

Tune down 1/2 step: (low to high) E♭-A♭-D♭-G♭-B♭-E♭ Intro Moderately slow Rock J = 110\*\*\*E E/D Gtr. 1 (dist.) \*\*w/ wah-wah & phaser AB -6 \*Gtrs. 2 & 3 (dist.) mf let ring T A B \*Composite arrangement \*\*Wah-wah used as filter. \*\*\*Chord symbols reflect overall harmony. 1. 72. E/C# E/C E/C 10 let ring let ring Verse 2nd time, Gtr. 4 tacet C♯m/B E/D#  $C^{\sharp}m$ †E my all. 1. I gave \_\_ tried\_ my best, y - one \_\_\_\_ thought\_ that an 2. I nev er mpP.M.