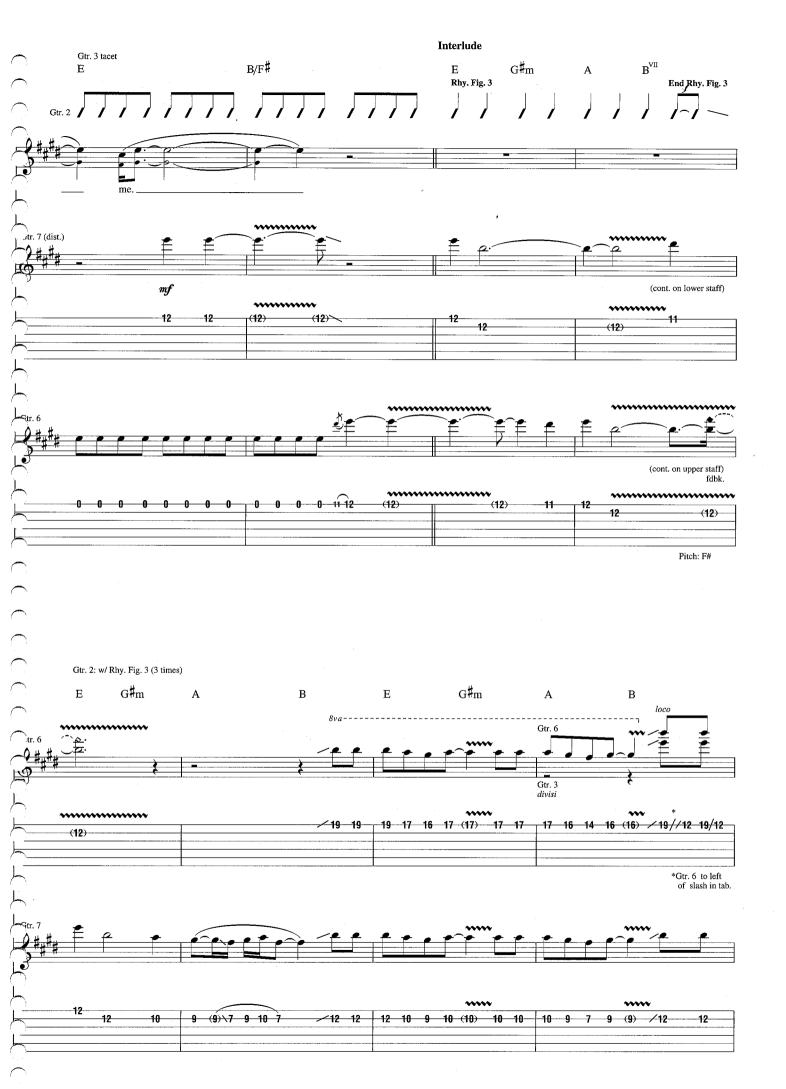

# Hold Me Words and Music by Rivers Cuomo

Tune down 1/2 step: (low to high) Eb-Ab-Db-Gb-Bb-Eb