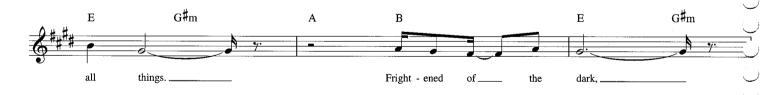

## **Pardon Me**

Words and Music by Rivers Cuomo

Tune down 1/2 step: (low to high) E♭-A♭-D♭-G♭-B♭-E♭ Intro Moderately slow Rock J = 110\*\*\*E E/D Gtr. 1 (dist.) \*\*w/ wah-wah & phaser AB -6 \*Gtrs. 2 & 3 (dist.) mf let ring T A B \*Composite arrangement \*\*Wah-wah used as filter. \*\*\*Chord symbols reflect overall harmony. 1. 72. E/C# E/C E/C 10 let ring let ring Verse 2nd time, Gtr. 4 tacet C♯m/B E/D#  $C^{\sharp}m$ †E my all. 1. I gave \_\_ tried\_ my best, y - one \_\_\_\_ thought\_ that an 2. I nev er mpP.M.