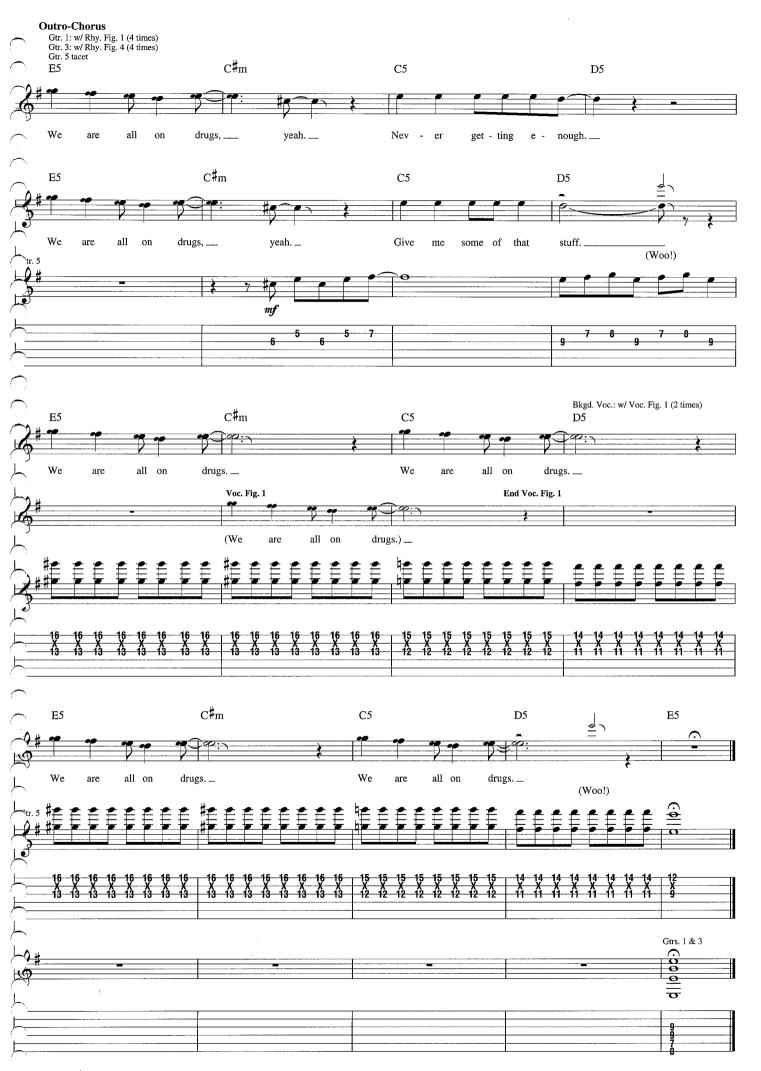

# We Are All on Drugs

Words and Music by Rivers Cuomo

Copyright © 2005 E.O. Smith Music All Rights Administered by Wixen Music Publishing, Inc. International Copyright Secured All Rights Reserved

Words and Music by Rivers Cuomo

Tune down 1/2 step: (low to high) E♭-A♭-D♭-G♭-B♭-E♭

\*\*\*Set for quarter-note regeneration w/ one repeat.