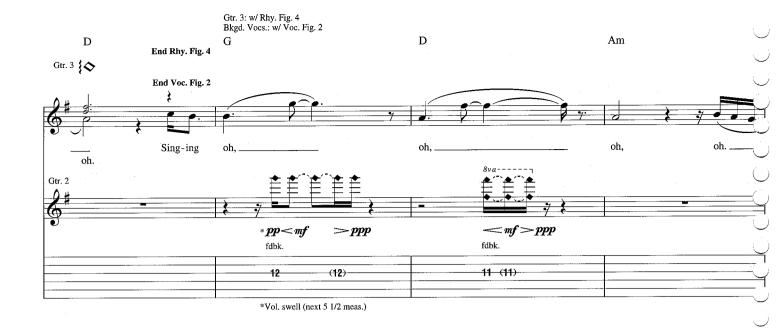

## **Pardon Me**

Words and Music by Rivers Cuomo

Tune down 1/2 step: (low to high) E♭-A♭-D♭-G♭-B♭-E♭ Intro Moderately slow Rock J = 110\*\*\*E E/D Gtr. 1 (dist.) \*\*w/ wah-wah & phaser AB -6 \*Gtrs. 2 & 3 (dist.) mf let ring T A B \*Composite arrangement \*\*Wah-wah used as filter. \*\*\*Chord symbols reflect overall harmony. 1. 72. E/C# E/C E/C 10 let ring let ring Verse 2nd time, Gtr. 4 tacet C♯m/B E/D#  $C^{\sharp}m$ †E my all. 1. I gave \_\_ tried\_ my best, y - one \_\_\_\_ thought\_ that an 2. I nev er mpP.M.

†Chord symbols reflect implied harmony.

-6-

7 7 6