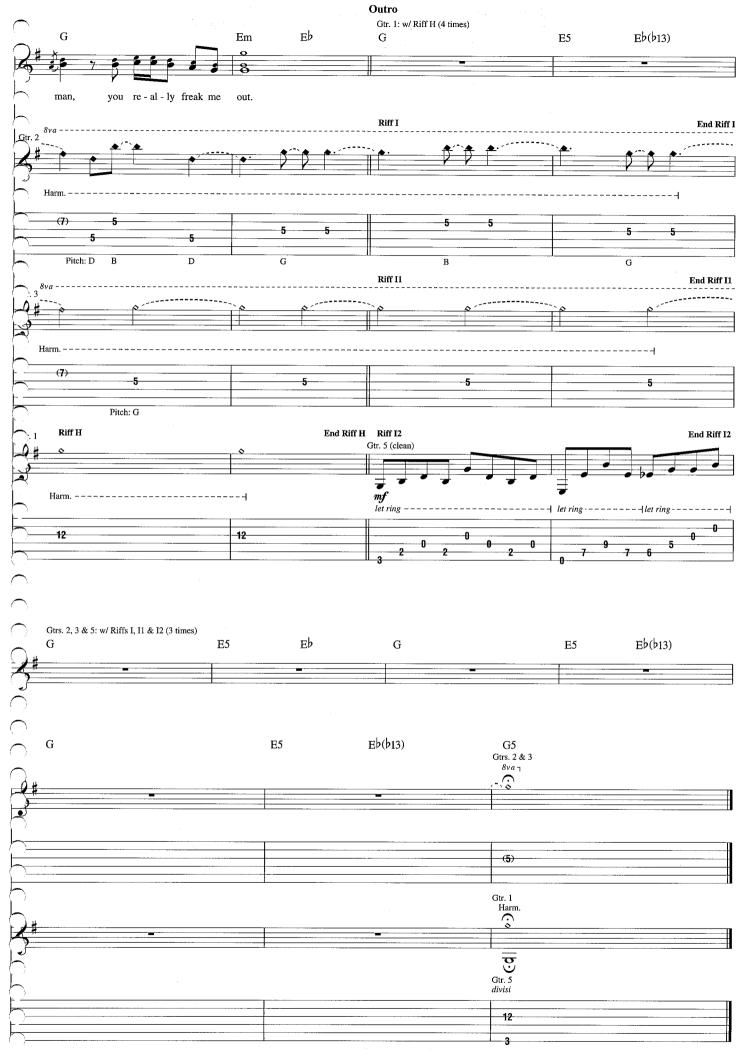

## **Freak Me Out**

Words and Music by Rivers Cuomo

Tune down 1/2 step: (low to high) Eb-Ab-Db-Gb-Bb-Eb

Intro
Moderately J = 108

Pitch: G

Gtr. 2