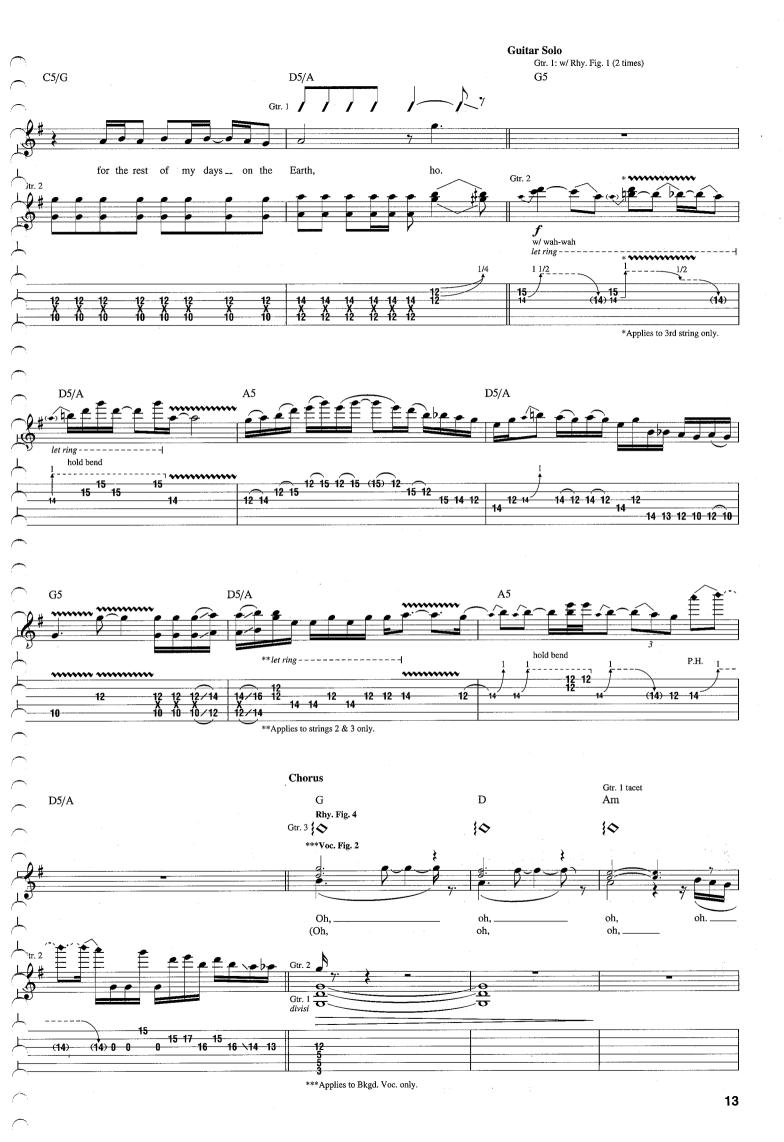

## **Pardon Me**

Words and Music by Rivers Cuomo

Tune down 1/2 step: (low to high) E♭-A♭-D♭-G♭-B♭-E♭ Intro Moderately slow Rock J = 110\*\*\*E E/D Gtr. 1 (dist.) \*\*w/ wah-wah & phaser AB -6 \*Gtrs. 2 & 3 (dist.) mf let ring T A B \*Composite arrangement \*\*Wah-wah used as filter. \*\*\*Chord symbols reflect overall harmony. 1. 72. E/C# E/C E/C 10 let ring let ring Verse 2nd time, Gtr. 4 tacet C♯m/B E/D#  $C^{\sharp}m$ †E my all. 1. I gave \_\_ tried\_ my best, y - one \_\_\_\_ thought\_ that an 2. I nev er mpP.M.

†Chord symbols reflect implied harmony.

-6-

7 7 6