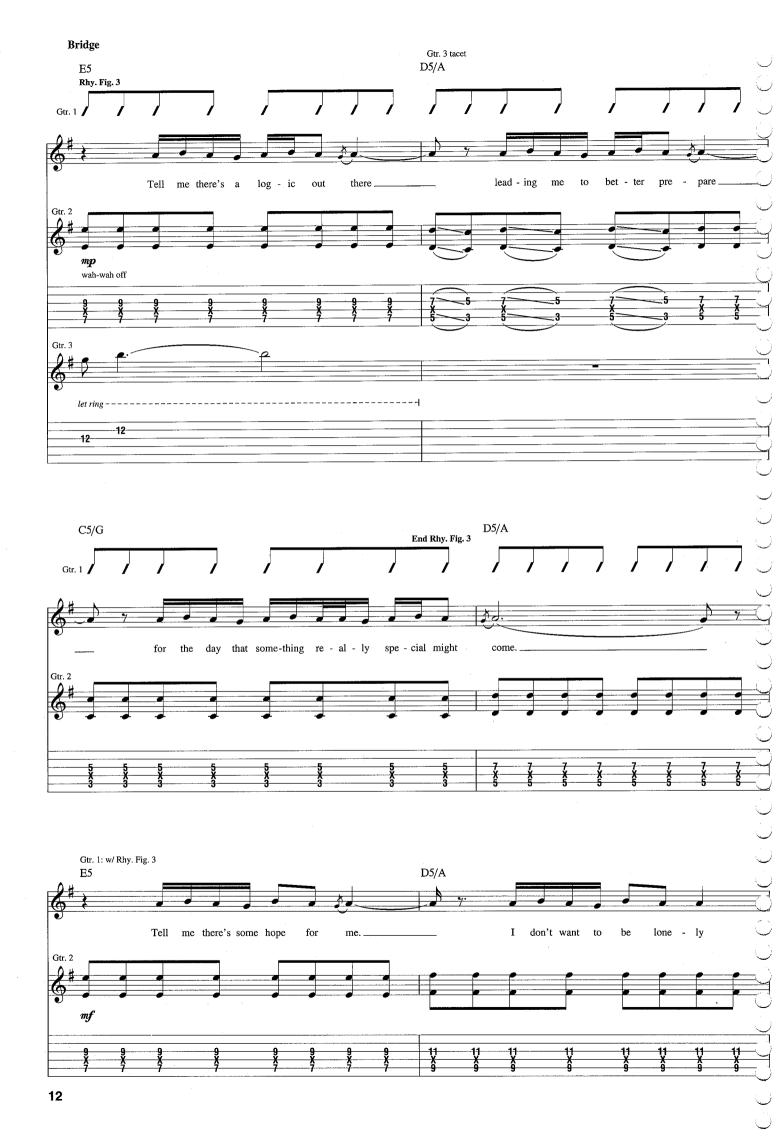

## **Perfect Situation**

Words and Music by Rivers Cuomo



































# This Is Such a Pity

Words and Music by Rivers Cuomo



Tune down 1/2 step: (low to high) E>-A>-D>-G>-B>-E>

















# Hold Me Words and Music by Rivers Cuomo



Tune down 1/2 step: (low to high) Eb-Ab-Db-Gb-Bb-Eb





































### **Peace**

#### Words and Music by Rivers Cuomo



Tune down 1/2 step: (low to high) E♭-A♭-D♭-G♭-B♭-E♭







\*Composite arrangement

\*\*Gtr. 3 (acous.) Doubled throughout Gtr. 4 (elec.) w/ dist.; Doubled throughout

















# We Are All on Drugs

Words and Music by Rivers Cuomo



Copyright © 2005 E.O. Smith Music All Rights Administered by Wixen Music Publishing, Inc. International Copyright Secured All Rights Reserved











Words and Music by Rivers Cuomo



Tune down 1/2 step: (low to high) E♭-A♭-D♭