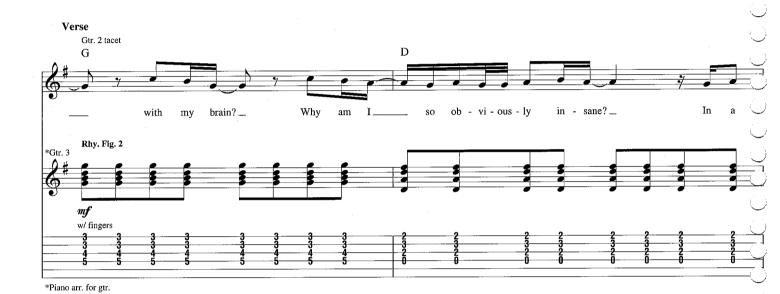

## **Perfect Situation**

Words and Music by Rivers Cuomo



































# This Is Such a Pity

Words and Music by Rivers Cuomo



Tune down 1/2 step: (low to high) E>-A>-D>-G>-B>-E>

















# Hold Me Words and Music by Rivers Cuomo



Tune down 1/2 step: (low to high) Eb-Ab-Db-Gb-Bb-Eb





































### **Peace**

#### Words and Music by Rivers Cuomo



Tune down 1/2 step: (low to high) E♭-A♭-D♭-G♭-B♭-E♭







\*Composite arrangement

\*\*Gtr. 3 (acous.) Doubled throughout Gtr. 4 (elec.) w/ dist.; Doubled throughout

















# We Are All on Drugs

Words and Music by Rivers Cuomo



Copyright © 2005 E.O. Smith Music All Rights Administered by Wixen Music Publishing, Inc. International Copyright Secured All Rights Reserved











Words and Music by Rivers Cuomo



Tune down 1/2 step: (low to hi