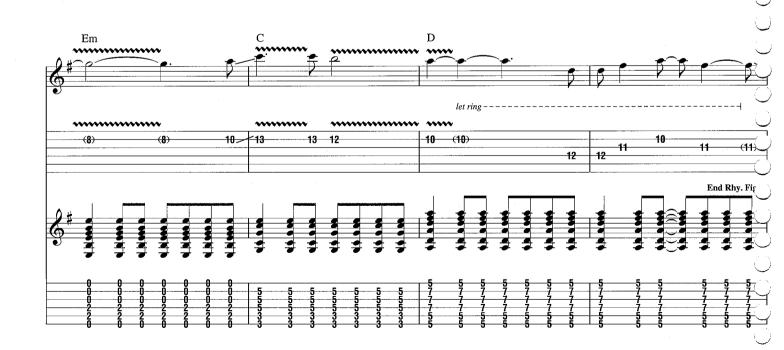

## **Pardon Me**

Words and Music by Rivers Cuomo

Tune down 1/2 step: (low to high) E♭-A♭-D♭-G♭-B♭-E♭ Intro Moderately slow Rock J = 110\*\*\*E E/D Gtr. 1 (dist.) \*\*w/ wah-wah & phaser AB -6 \*Gtrs. 2 & 3 (dist.) mf let ring T A B \*Composite arrangement \*\*Wah-wah used as filter. \*\*\*Chord symbols reflect overall harmony. 1. 72. E/C# E/C E/C 10 let ring let ring Verse 2nd time, Gtr. 4 tacet C♯m/B E/D#  $C^{\sharp}m$ †E my all. 1. I gave \_\_ tried\_ my best, y - one \_\_\_\_ thought\_ that an 2. I nev er mpP.M.