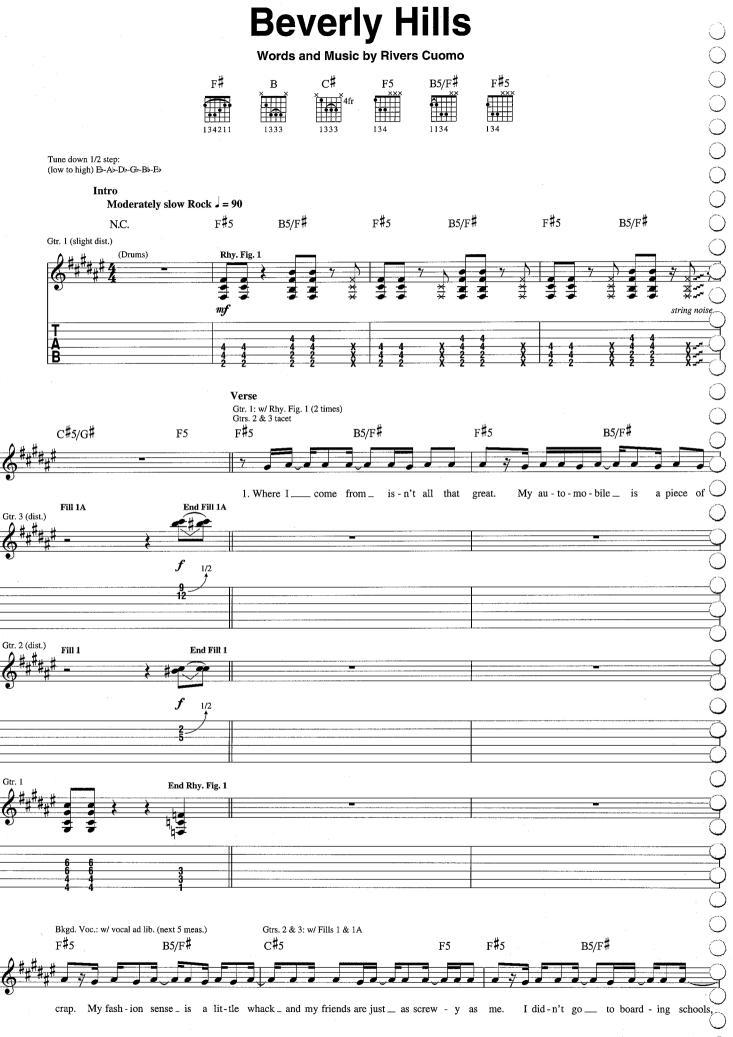

## **Pardon Me**

Words and Music by Rivers Cuomo

Tune down 1/2 step: (low to high) E♭-A♭-D♭-G♭-B♭-E♭ Intro Moderately slow Rock J = 110\*\*\*E E/D Gtr. 1 (dist.) \*\*w/ wah-wah & phaser AB -6 \*Gtrs. 2 & 3 (dist.) mf let ring T A B \*Composite arrangement \*\*Wah-wah used as filter. \*\*\*Chord symbols reflect overall harmony. 1. 72. E/C# E/C E/C 10 let ring let ring Verse 2nd time, Gtr. 4 tacet C♯m/B E/D#  $C^{\sharp}m$ †E my all. 1. I gave \_\_ tried\_ my best, y - one \_\_\_\_ thought\_ that an 2. I nev er mpP.M.