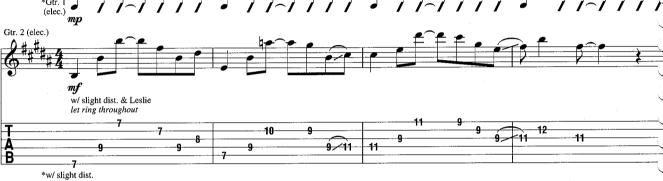

## **Freak Me Out**

Words and Music by Rivers Cuomo

Tune down 1/2 step: (low to high) Eb-Ab-Db-Gb-Bb-Eb

Intro
Moderately J = 108

Pitch: G

Gtr. 2