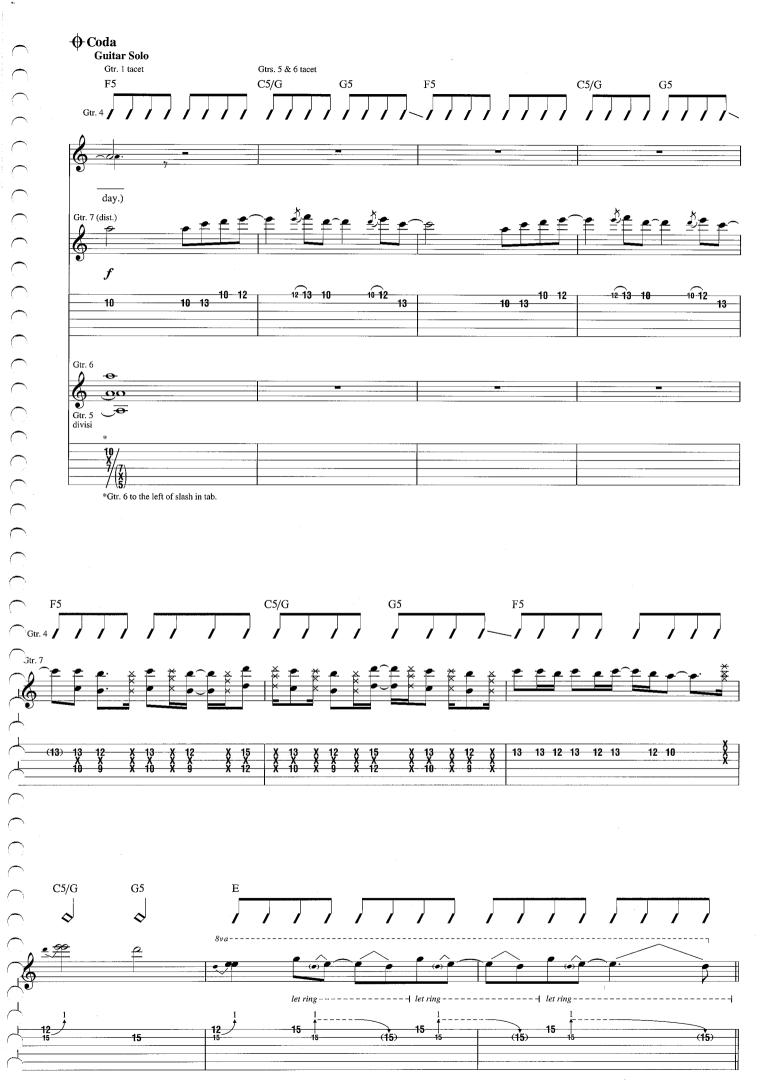

## **Pardon Me**

Words and Music by Rivers Cuomo

Tune down 1/2 step: (low to high) E♭-A♭-D♭-G♭-B♭-E♭ Intro Moderately slow Rock J = 110\*\*\*E E/D Gtr. 1 (dist.) \*\*w/ wah-wah & phaser AB -6 \*Gtrs. 2 & 3 (dist.) mf let ring T A B \*Composite arrangement \*\*Wah-wah used as filter. \*\*\*Chord symbols reflect overall harmony. 1. 72. E/C# E/C E/C 10 let ring let ring Verse 2nd time, Gtr. 4 tacet C♯m/B E/D#  $C^{\sharp}m$ †E my all. 1. I gave \_\_ tried\_ my best, y - one \_\_\_\_ thought\_ that an 2. I nev er mpP.M.