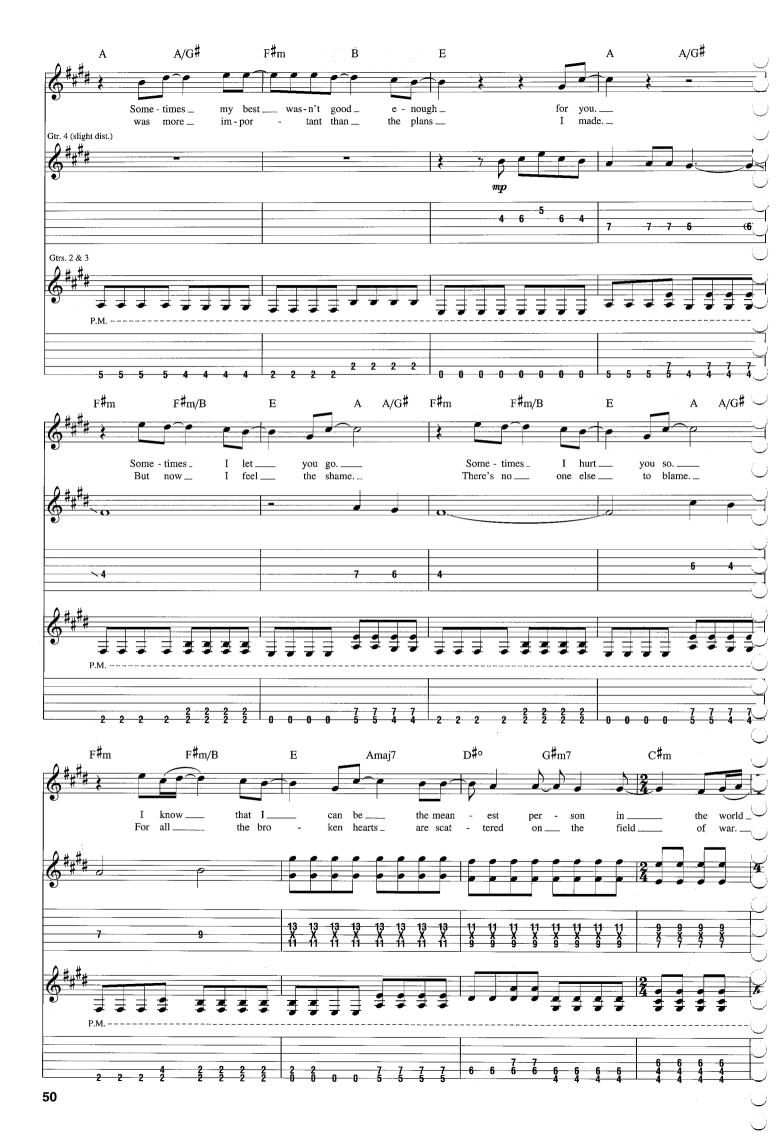

## **Pardon Me**

Words and Music by Rivers Cuomo

Tune down 1/2 step: (low to high) E♭-A♭-D♭-G♭-B♭-E♭ Intro Moderately slow Rock J = 110\*\*\*E E/D Gtr. 1 (dist.) \*\*w/ wah-wah & phaser AB -6 \*Gtrs. 2 & 3 (dist.) mf let ring T A B \*Composite arrangement \*\*Wah-wah used as filter. \*\*\*Chord symbols reflect overall harmony. 1. 72. E/C# E/C E/C 10 let ring let ring Verse 2nd time, Gtr. 4 tacet C♯m/B E/D#  $C^{\sharp}m$ †E my all. 1. I gave \_\_ tried\_ my best, y - one \_\_\_\_ thought\_ that an 2. I nev er mpP.M.

†Chord symbols reflect implied harmony.

-6-

7 7 6