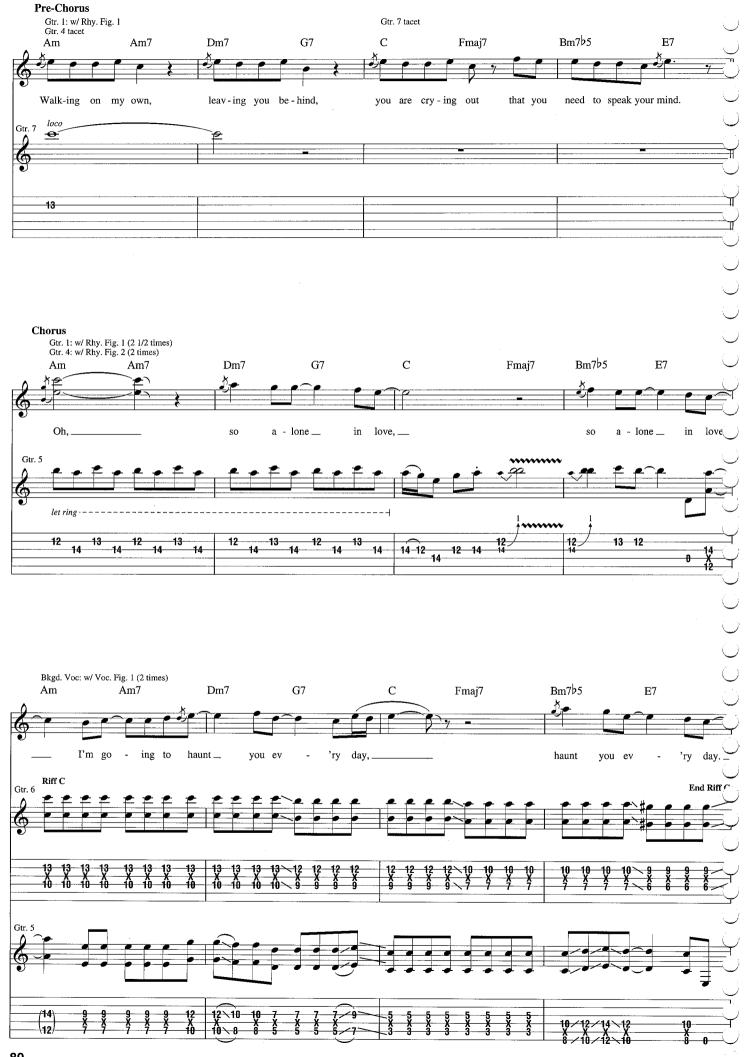

## **Pardon Me**

Words and Music by Rivers Cuomo

Tune down 1/2 step: (low to high) E♭-A♭-D♭-G♭-B♭-E♭ Intro Moderately slow Rock J = 110\*\*\*E E/D Gtr. 1 (dist.) \*\*w/ wah-wah & phaser AB -6 \*Gtrs. 2 & 3 (dist.) mf let ring T A B \*Composite arrangement \*\*Wah-wah used as filter. \*\*\*Chord symbols reflect overall harmony. 1. 72. E/C# E/C E/C 10 let ring let ring Verse 2nd time, Gtr. 4 tacet C♯m/B E/D#  $C^{\sharp}m$ †E my all. 1. I gave \_\_ tried\_ my best, y - one \_\_\_\_ thought\_ that an 2. I nev er mpP.M.