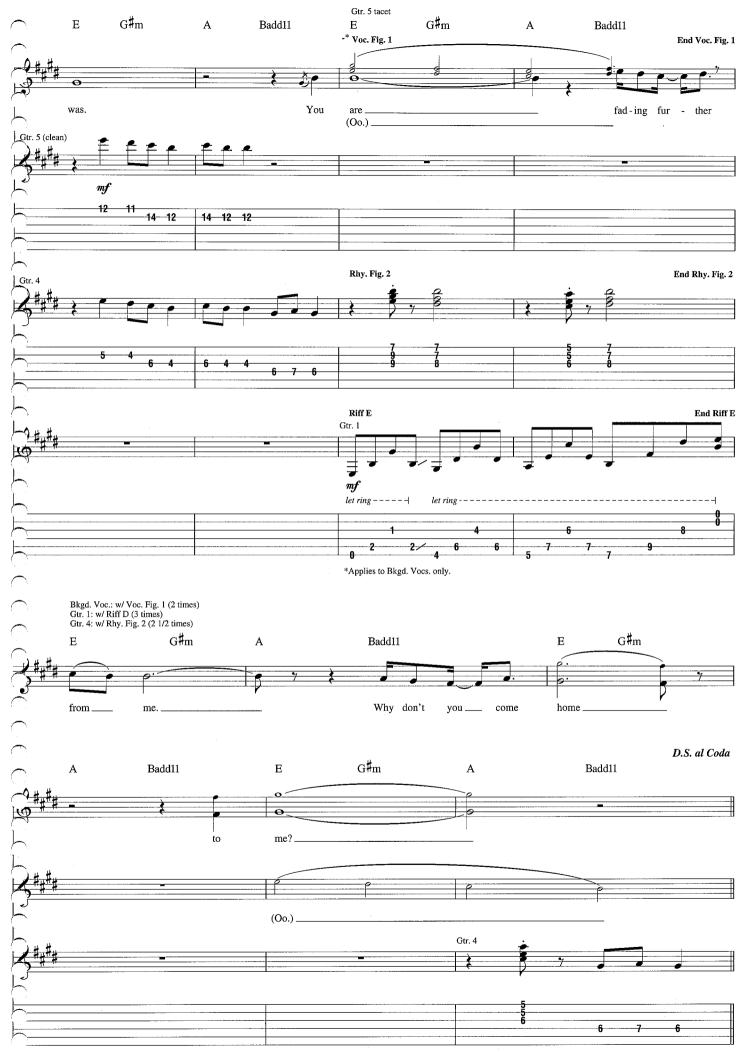

# Hold Me Words and Music by Rivers Cuomo

Tune down 1/2 step: (low to high) Eb-Ab-Db-Gb-Bb-Eb