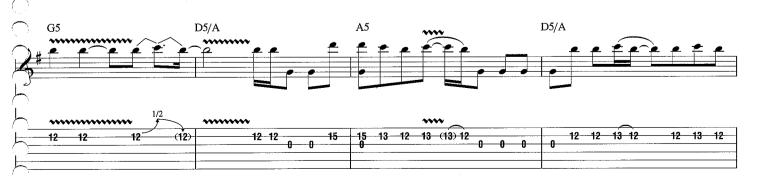

## **Pardon Me**

Words and Music by Rivers Cuomo

Tune down 1/2 step: (low to high) E♭-A♭-D♭-G♭-B♭-E♭ Intro Moderately slow Rock J = 110\*\*\*E E/D Gtr. 1 (dist.) \*\*w/ wah-wah & phaser AB -6 \*Gtrs. 2 & 3 (dist.) mf let ring T A B \*Composite arrangement \*\*Wah-wah used as filter. \*\*\*Chord symbols reflect overall harmony. 1. 72. E/C# E/C E/C 10 let ring let ring Verse 2nd time, Gtr. 4 tacet C♯m/B E/D#  $C^{\sharp}m$ †E my all. 1. I gave \_\_ tried\_ my best, y - one \_\_\_\_ thought\_ that an 2. I nev er mpP.M.