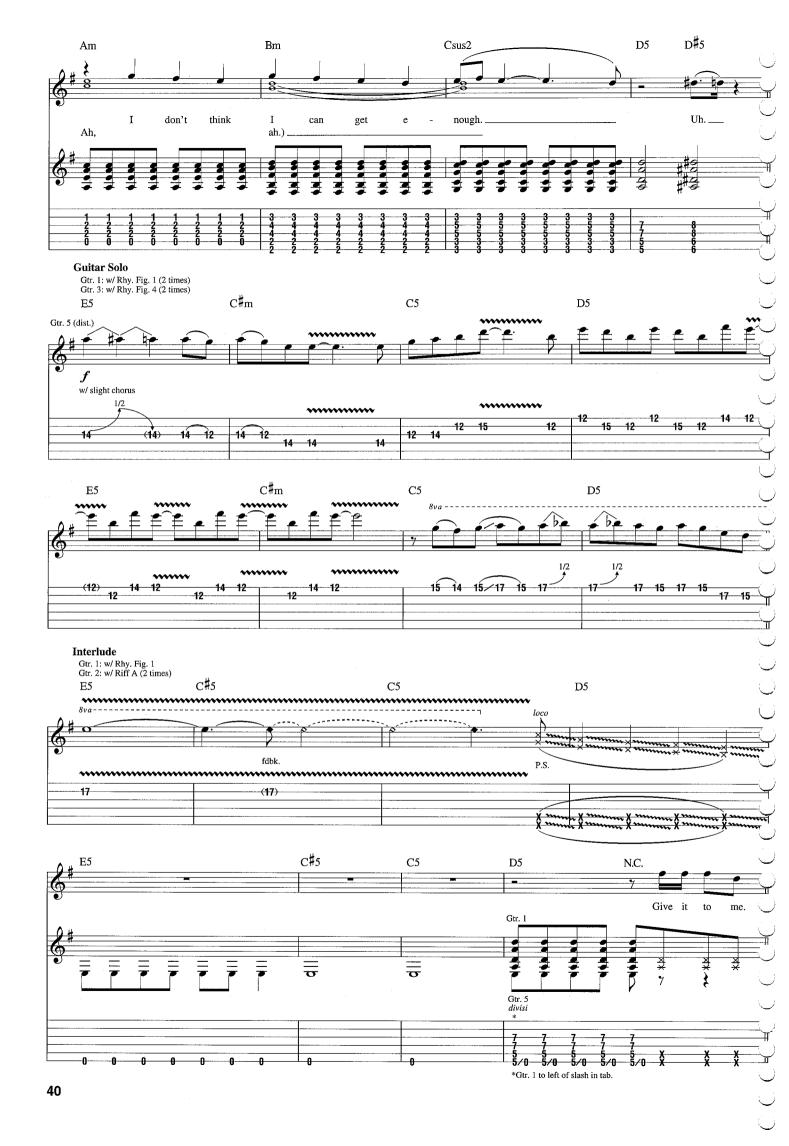

# We Are All on Drugs

Words and Music by Rivers Cuomo

Copyright © 2005 E.O. Smith Music All Rights Administered by Wixen Music Publishing, Inc. International Copyright Secured All Rights Reserved

Words and Music by Rivers Cuomo

Tune down 1/2 step: (low to high) E♭-A♭-D♭-G♭-B♭-E♭

\*\*\*Set for quarter-note regeneration w/ one repeat.