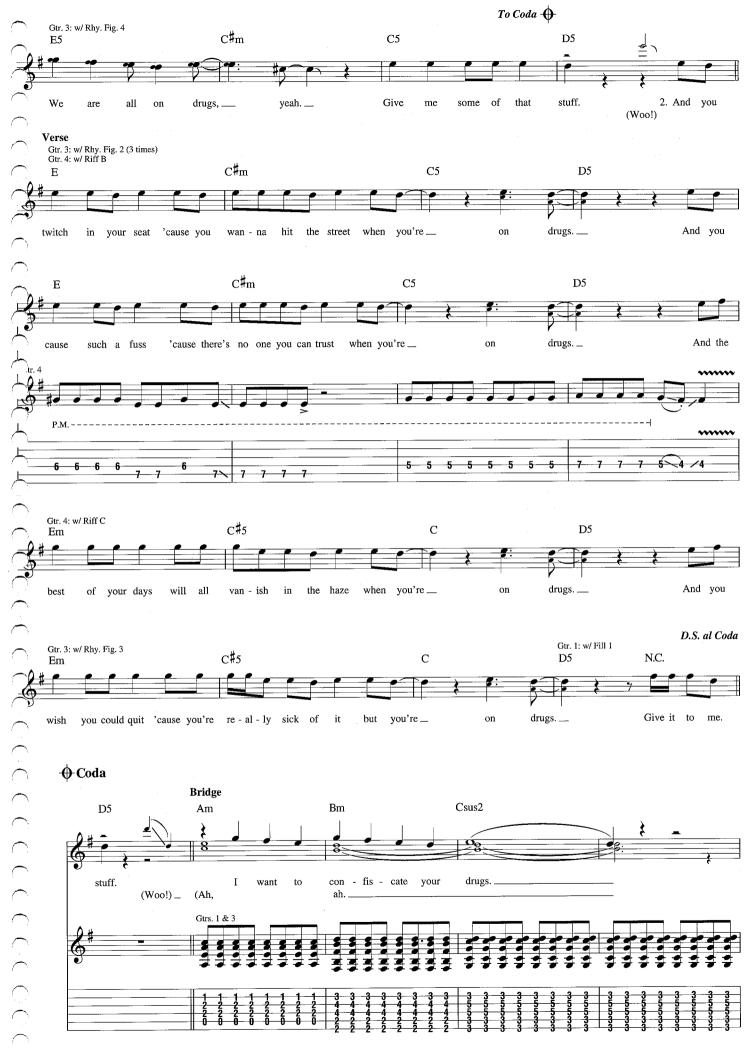

# We Are All on Drugs

Words and Music by Rivers Cuomo

Copyright © 2005 E.O. Smith Music All Rights Administered by Wixen Music Publishing, Inc. International Copyright Secured All Rights Reserved

Words and Music by Rivers Cuomo

Tune down 1/2 step: (low to high) E♭-A♭-D♭-G♭-B♭-E♭

\*\*\*Set for quarter-note regeneration w/ one repeat.