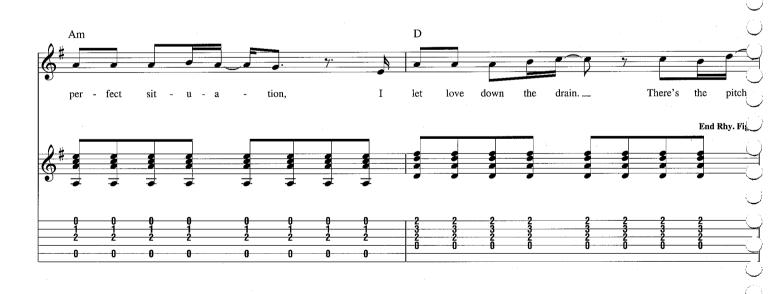

## **Perfect Situation**

Words and Music by Rivers Cuomo



































# This Is Such a Pity

Words and Music by Rivers Cuomo



Tune down 1/2 step: (low to high) E>-A>-D>-G>-B>-E>

















# Hold Me Words and Music by Rivers Cuomo



Tune down 1/2 step: (low to high) Eb-Ab-Db-Gb-Bb-Eb





































### **Peace**

#### Words and Music by Rivers Cuomo



Tune down 1/2 step: (low to high) E♭-A♭-D♭-G♭-B♭-E♭







\*Composite arrangement

\*\*Gtr. 3 (acous.) Doubled throughout Gtr. 4 (elec.) w/ dist.; Doubled throughout

















# We Are All on Drugs

Words and Music by Rivers Cuomo



Copyright © 2005 E.O. Smith Music All Rights Administered by Wixen Music Publishing, Inc. International Copyright Secured All Rights Reserved











Words and Music by Rivers Cuomo



Tune down 1/2 step: (low to high