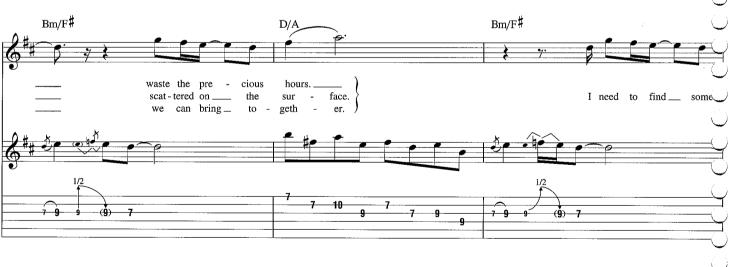

### **Peace**

#### Words and Music by Rivers Cuomo

Tune down 1/2 step: (low to high) E♭-A♭-D♭-G♭-B♭-E♭

\*Composite arrangement

\*\*Gtr. 3 (acous.) Doubled throughout Gtr. 4 (elec.) w/ dist.; Doubled throughout