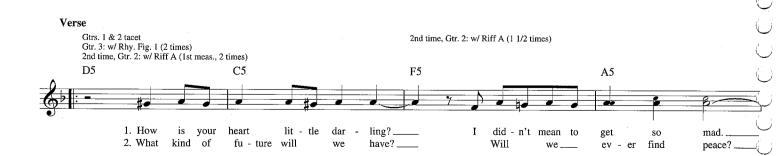

### **Peace**

#### Words and Music by Rivers Cuomo

Tune down 1/2 step: (low to high) E♭-A♭-D♭-G♭-B♭-E♭

\*Composite arrangement

\*\*Gtr. 3 (acous.) Doubled throughout Gtr. 4 (elec.) w/ dist.; Doubled throughout