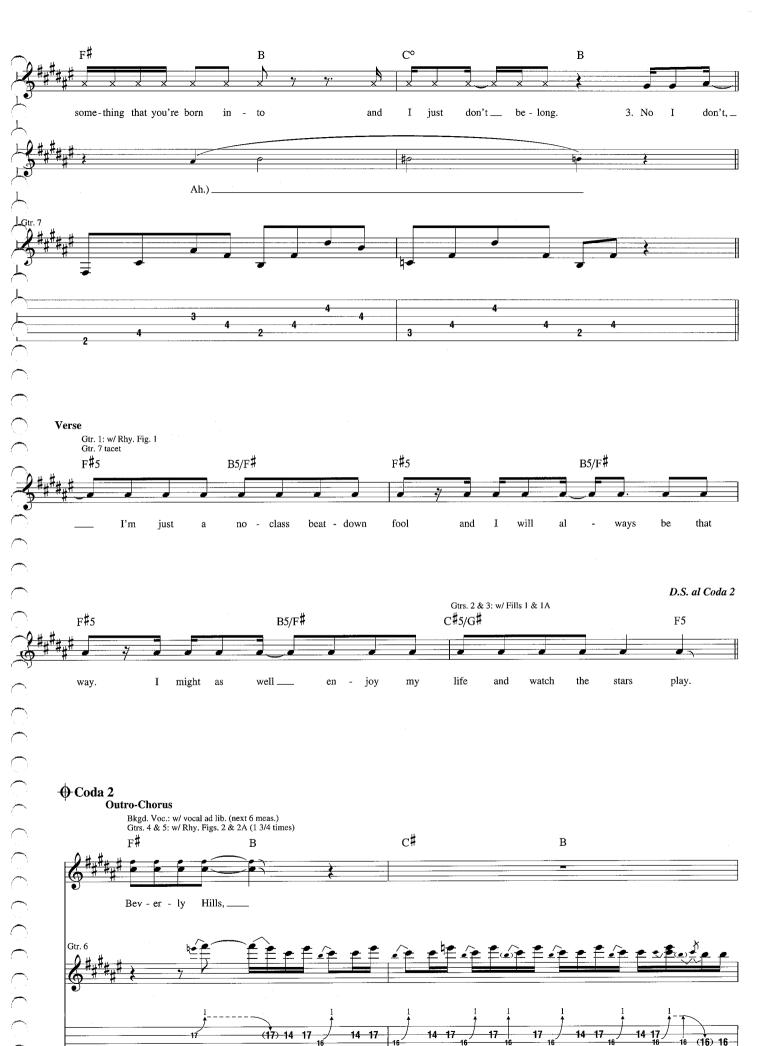

## **Pardon Me**

Words and Music by Rivers Cuomo

Tune down 1/2 step: (low to high) E♭-A♭-D♭-G♭-B♭-E♭ Intro Moderately slow Rock J = 110\*\*\*E E/D Gtr. 1 (dist.) \*\*w/ wah-wah & phaser AB -6 \*Gtrs. 2 & 3 (dist.) mf let ring T A B \*Composite arrangement \*\*Wah-wah used as filter. \*\*\*Chord symbols reflect overall harmony. 1. 72. E/C# E/C E/C 10 let ring let ring Verse 2nd time, Gtr. 4 tacet C♯m/B E/D#  $C^{\sharp}m$ †E my all. 1. I gave \_\_ tried\_ my best, y - one \_\_\_\_ thought\_ that an 2. I nev er mpP.M.