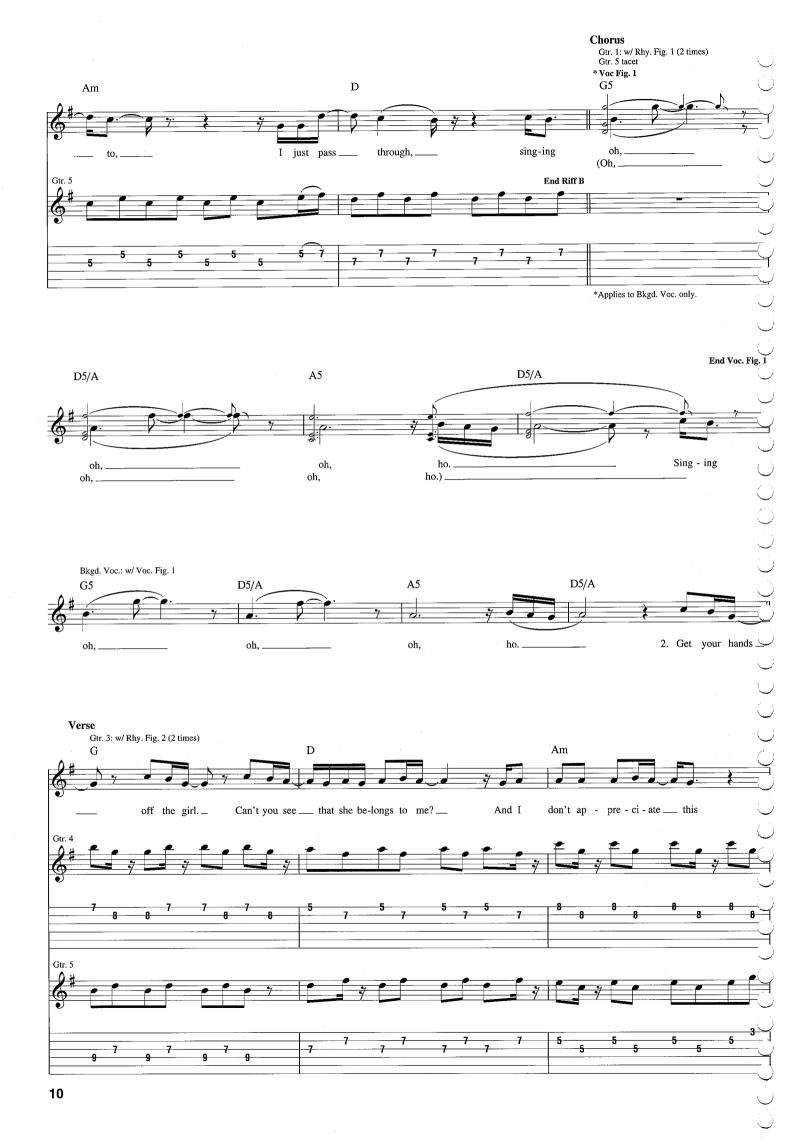

## **Perfect Situation**

Words and Music by Rivers Cuomo



































# This Is Such a Pity

Words and Music by Rivers Cuomo



Tune down 1/2 step: (low to high) E>-A>-D>-G>-B>-E>

















# Hold Me Words and Music by Rivers Cuomo



Tune down 1/2 step: (low to high) Eb-Ab-Db-Gb-Bb-Eb





































### **Peace**

#### Words and Music by Rivers Cuomo



Tune down 1/2 step: (low to high) E♭-A♭-D♭-G♭-B♭-E♭







\*Composite arrangement

\*\*Gtr. 3 (acous.) Doubled throughout Gtr. 4 (elec.) w/ dist.; Doubled throughout

















# We Are All on Drugs

Words and Music by Rivers Cuomo



Copyright © 2005 E.O. Smith Music All Rights Administered by Wixen Music Publishing, Inc. International Copyright Secured All Rights Reserved











Words and Music by Rivers Cuomo



Tune down 1/2 step: (low to high) E♭-A