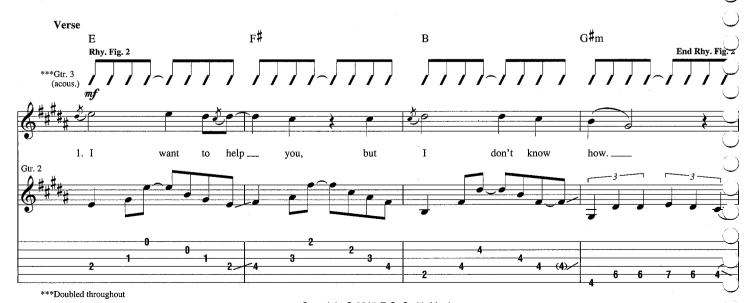

# Hold Me Words and Music by Rivers Cuomo

Tune down 1/2 step: (low to high) Eb-Ab-Db-Gb-Bb-Eb