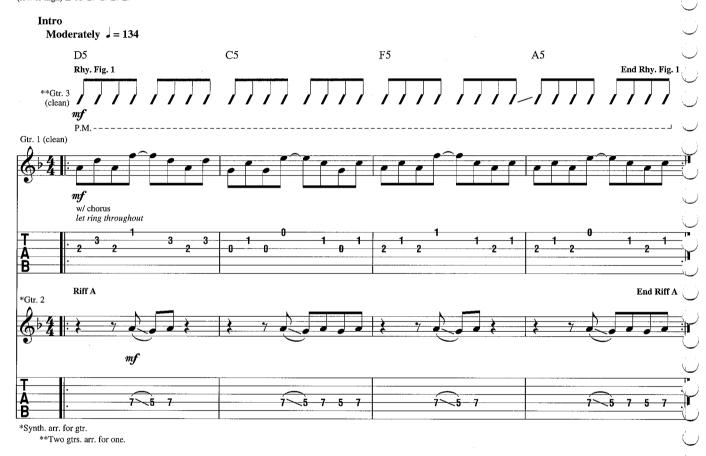

### **Peace**

#### Words and Music by Rivers Cuomo

Tune down 1/2 step: (low to high) E♭-A♭-D♭-G♭-B♭-E♭

\*Composite arrangement

\*\*Gtr. 3 (acous.) Doubled throughout Gtr. 4 (elec.) w/ dist.; Doubled throughout