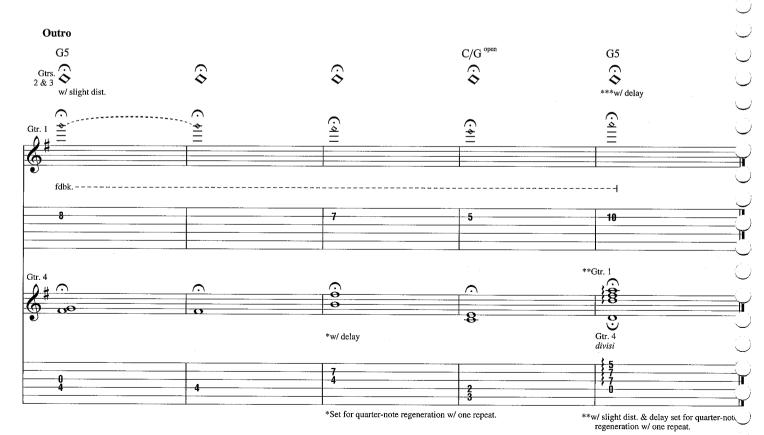

Tune down 1/2 step: (low to high) E♭-A♭-D♭-G♭-B♭-E♭

\*\*\*Set for quarter-note regeneration w/ one repeat.