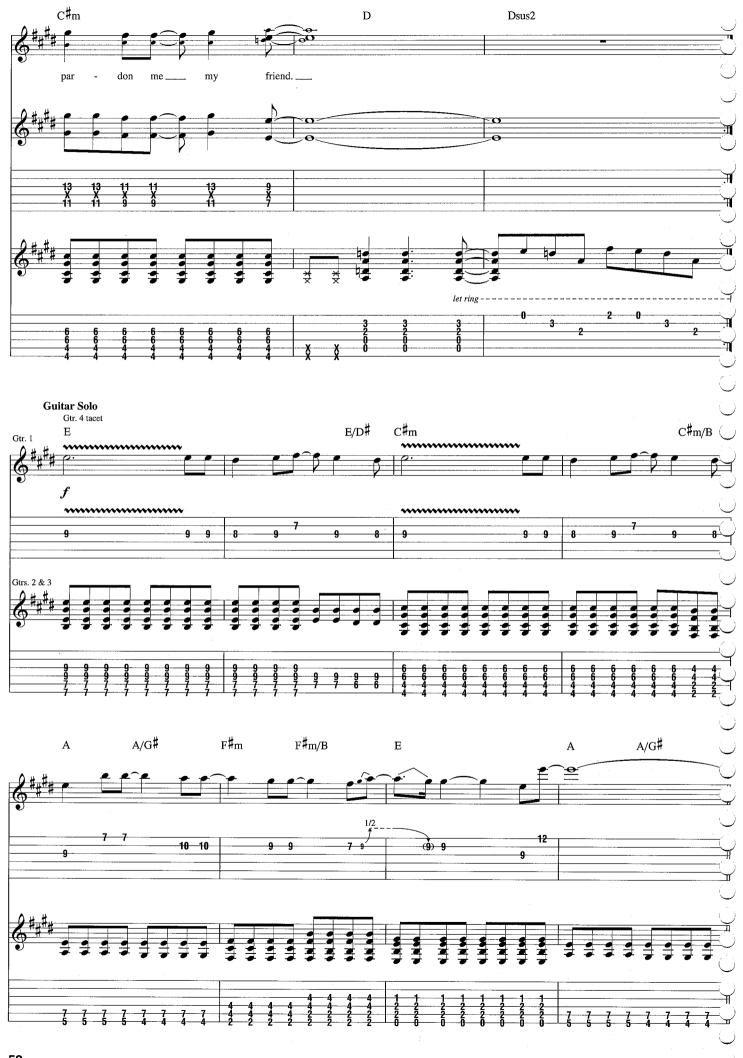

## **Pardon Me**

Words and Music by Rivers Cuomo

Tune down 1/2 step: (low to high) E♭-A♭-D♭-G♭-B♭-E♭ Intro Moderately slow Rock J = 110\*\*\*E E/D Gtr. 1 (dist.) \*\*w/ wah-wah & phaser AB -6 \*Gtrs. 2 & 3 (dist.) mf let ring T A B \*Composite arrangement \*\*Wah-wah used as filter. \*\*\*Chord symbols reflect overall harmony. 1. 72. E/C# E/C E/C 10 let ring let ring Verse 2nd time, Gtr. 4 tacet C♯m/B E/D#  $C^{\sharp}m$ †E my all. 1. I gave \_\_ tried\_ my best, y - one \_\_\_\_ thought\_ that an 2. I nev er mpP.M.

†Chord symbols reflect implied harmony.

-6-

7 7 6