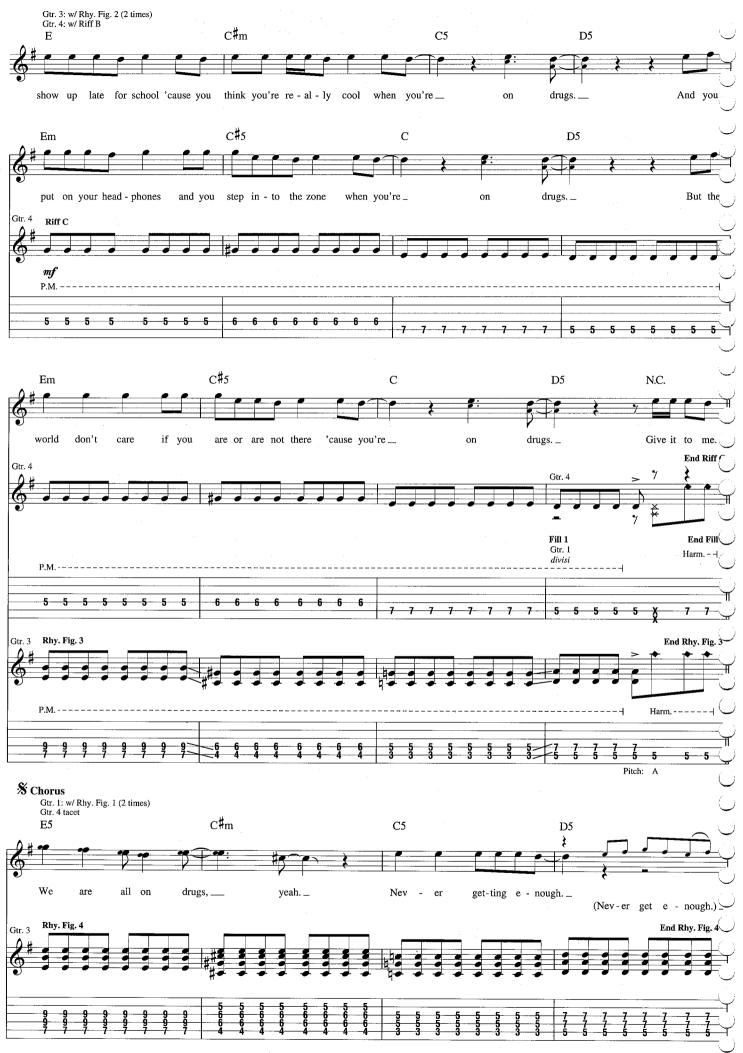

# We Are All on Drugs

Words and Music by Rivers Cuomo

Copyright © 2005 E.O. Smith Music All Rights Administered by Wixen Music Publishing, Inc. International Copyright Secured All Rights Reserved

Words and Music by Rivers Cuomo

Tune down 1/2 step: (low to high) E♭-A♭-D♭-G♭-B♭-E♭

\*\*\*Set for quarter-note regeneration w/ one repeat.