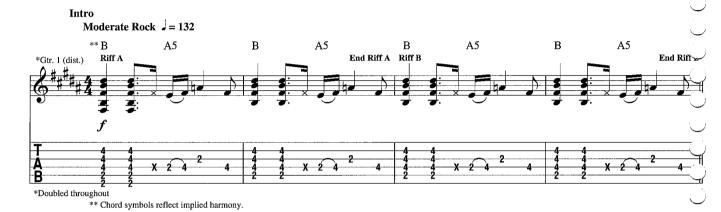

## **Pardon Me**

Words and Music by Rivers Cuomo

Tune down 1/2 step: (low to high) E♭-A♭-D♭-G♭-B♭-E♭ Intro Moderately slow Rock J = 110\*\*\*E E/D Gtr. 1 (dist.) \*\*w/ wah-wah & phaser AB -6 \*Gtrs. 2 & 3 (dist.) mf let ring T A B \*Composite arrangement \*\*Wah-wah used as filter. \*\*\*Chord symbols reflect overall harmony. 1. 72. E/C# E/C E/C 10 let ring let ring Verse 2nd time, Gtr. 4 tacet C♯m/B E/D#  $C^{\sharp}m$ †E my all. 1. I gave \_\_ tried\_ my best, y - one \_\_\_\_ thought\_ that an 2. I nev er mpP.M.

†Chord symbols reflect implied harmony.

-6-

7 7 6