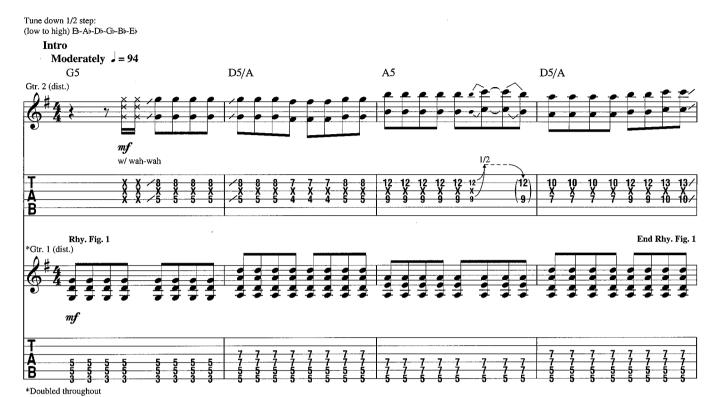

## **Pardon Me**

Words and Music by Rivers Cuomo

Tune down 1/2 step: (low to high) E♭-A♭-D♭-G♭-B♭-E♭ Intro Moderately slow Rock J = 110\*\*\*E E/D Gtr. 1 (dist.) \*\*w/ wah-wah & phaser AB -6 \*Gtrs. 2 & 3 (dist.) mf let ring T A B \*Composite arrangement \*\*Wah-wah used as filter. \*\*\*Chord symbols reflect overall harmony. 1. 72. E/C# E/C E/C 10 let ring let ring Verse 2nd time, Gtr. 4 tacet C♯m/B E/D#  $C^{\sharp}m$ †E my all. 1. I gave \_\_ tried\_ my best, y - one \_\_\_\_ thought\_ that an 2. I nev er mpP.M.