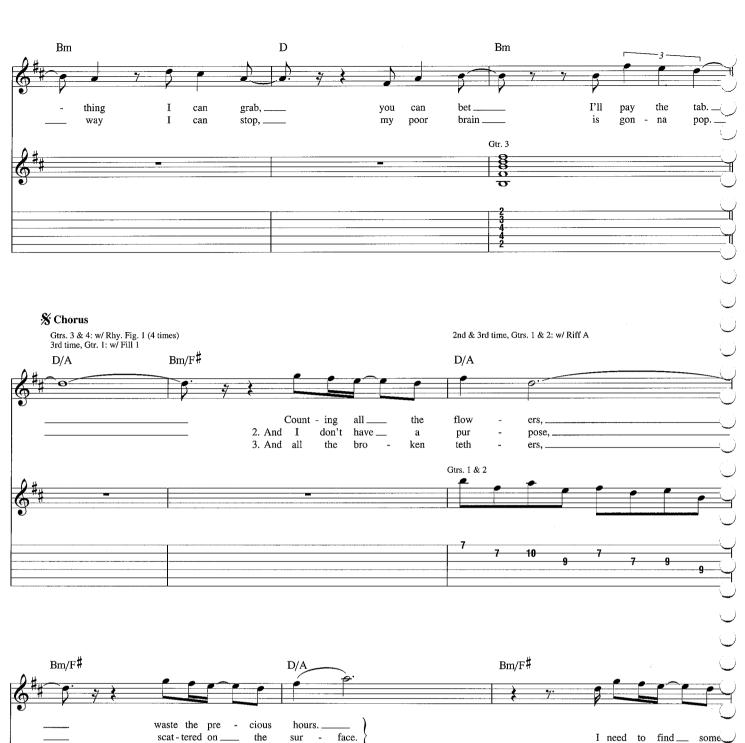

### **Peace**

#### Words and Music by Rivers Cuomo

Tune down 1/2 step: (low to high) E♭-A♭-D♭-G♭-B♭-E♭

\*Composite arrangement

\*\*Gtr. 3 (acous.) Doubled throughout Gtr. 4 (elec.) w/ dist.; Doubled throughout