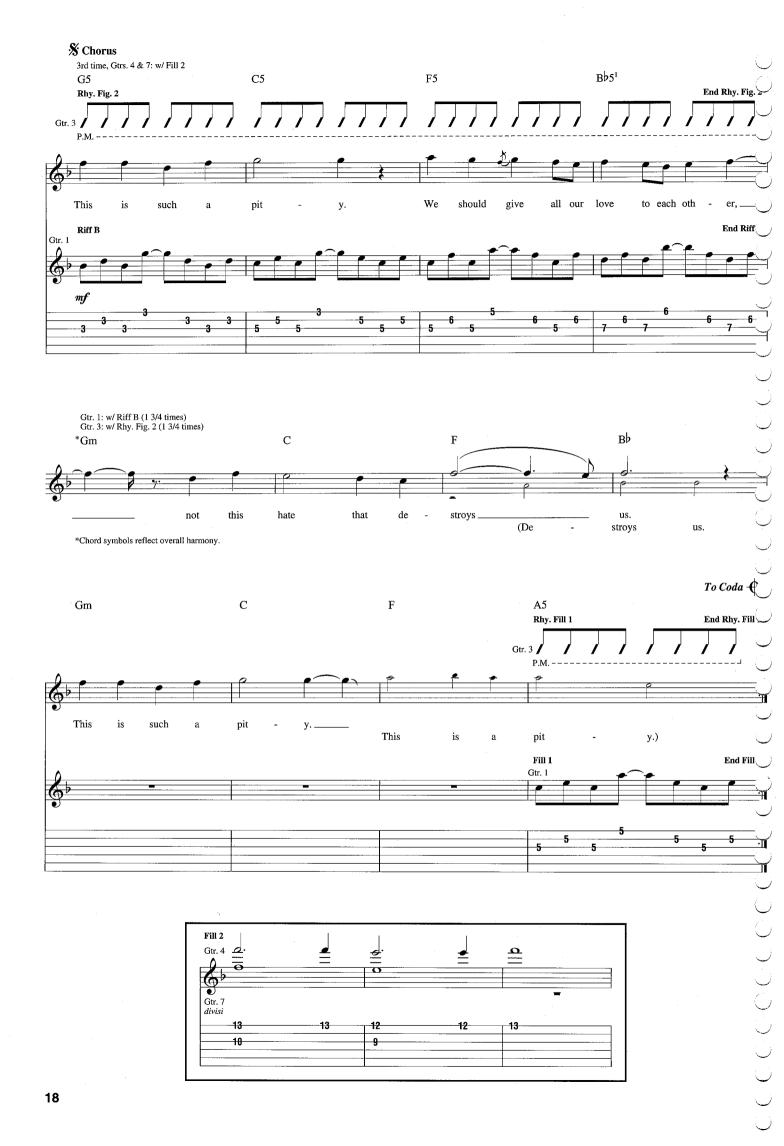

# This Is Such a Pity

Words and Music by Rivers Cuomo

Tune down 1/2 step: (low to high) E>-A>-D>-G>-B>-E>