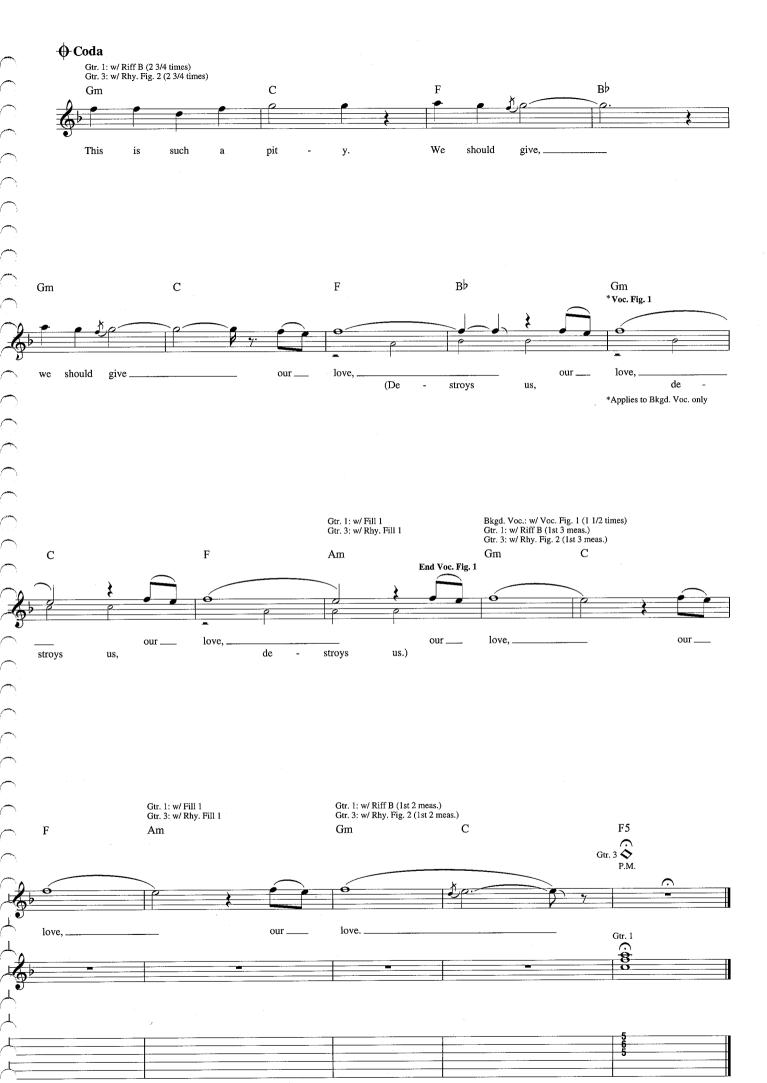

# This Is Such a Pity

Words and Music by Rivers Cuomo

Tune down 1/2 step: (low to high) E>-A>-D>-G>-B>-E>