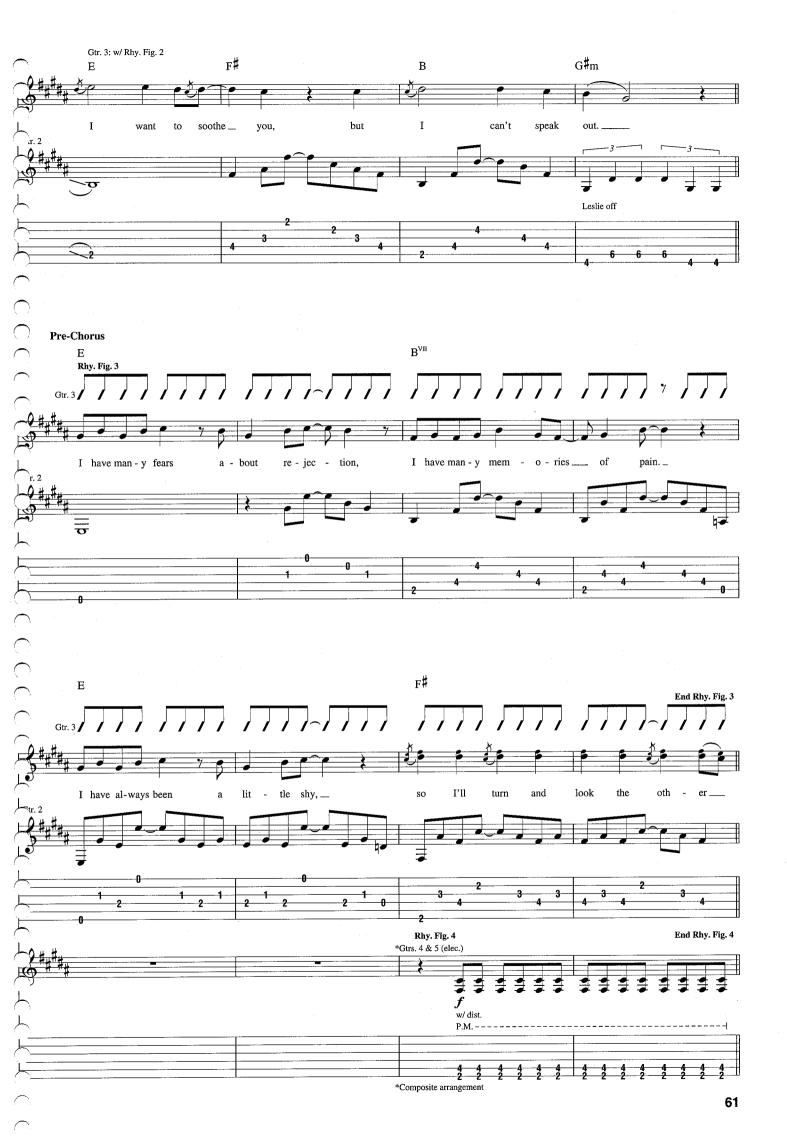

# Hold Me Words and Music by Rivers Cuomo

Tune down 1/2 step: (low to high) Eb-Ab-Db-Gb-Bb-Eb