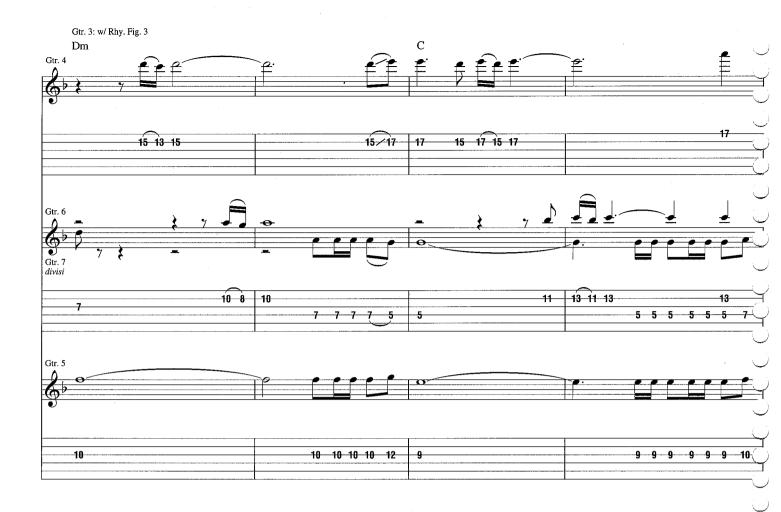

# This Is Such a Pity

Words and Music by Rivers Cuomo

Tune down 1/2 step: (low to high) E>-A>-D>-G>-B>-E>