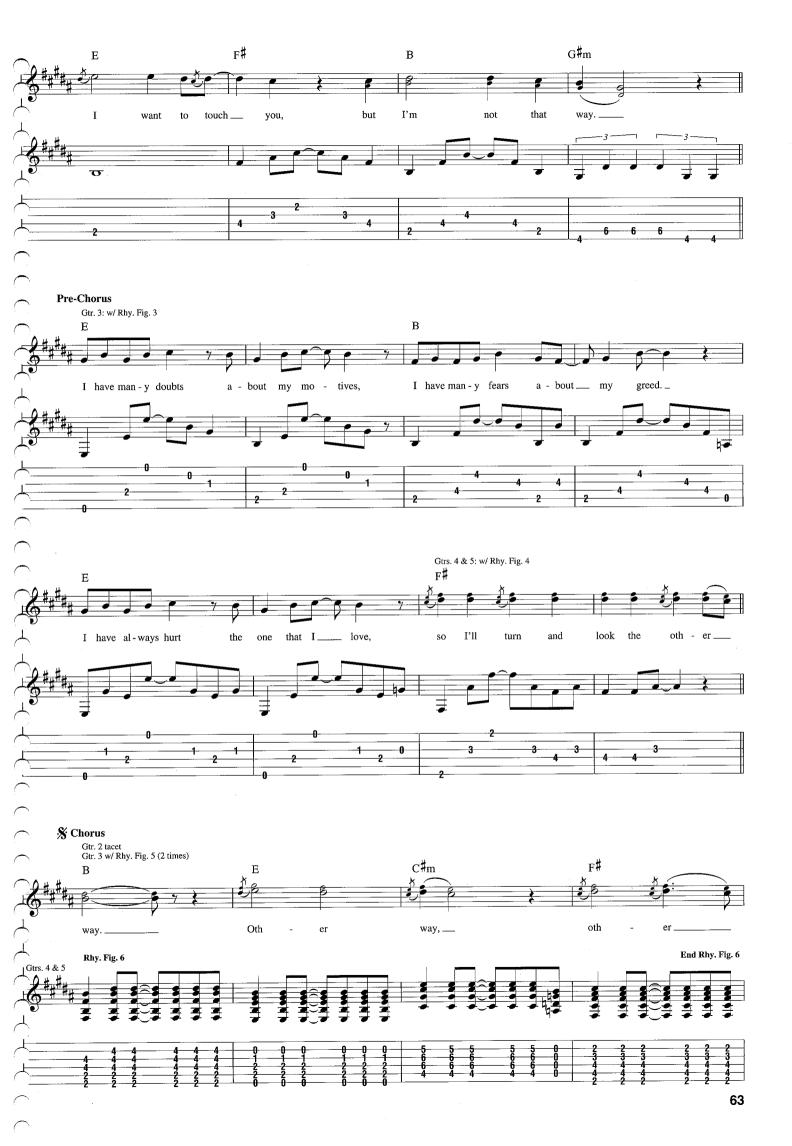

# Hold Me Words and Music by Rivers Cuomo

Tune down 1/2 step: (low to high) Eb-Ab-Db-Gb-Bb-Eb