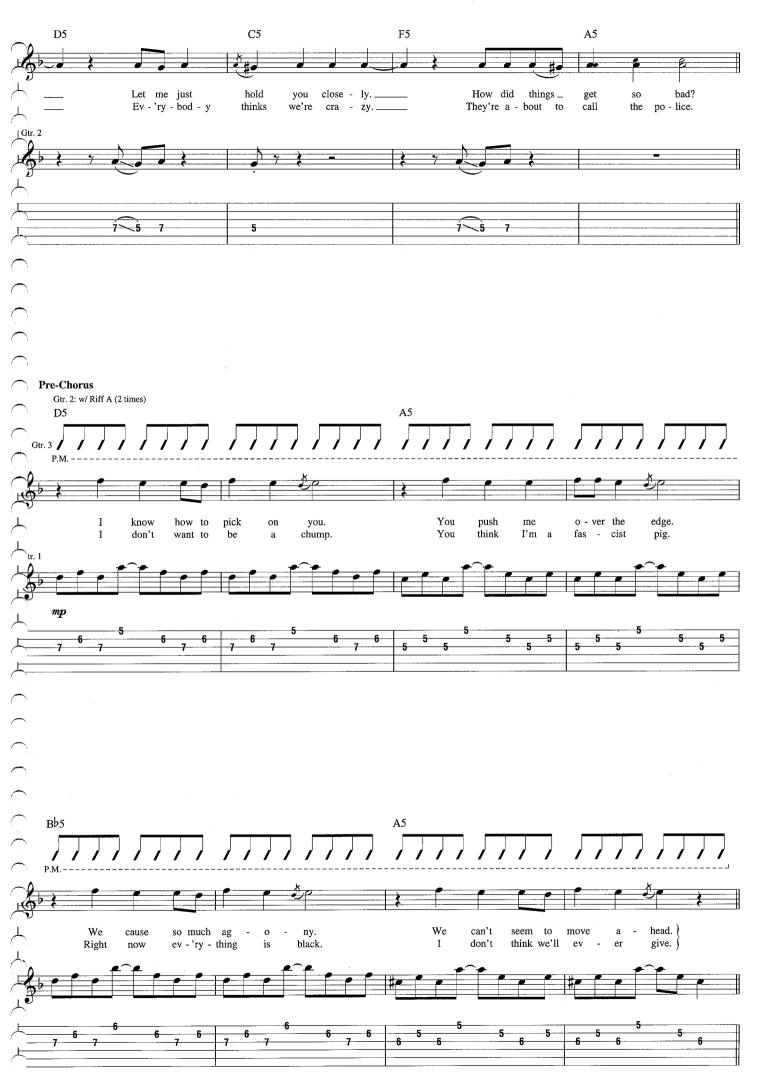

# This Is Such a Pity

Words and Music by Rivers Cuomo

Tune down 1/2 step: (low to high) E>-A>-D>-G>-B>-E>