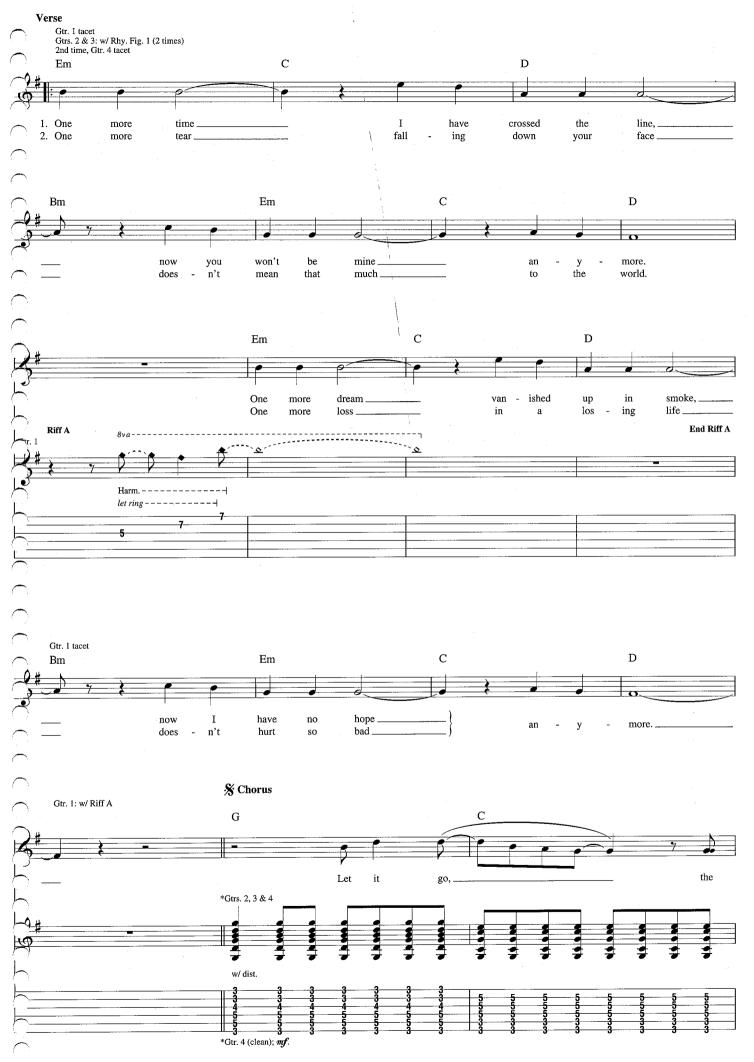

## **Pardon Me**

Words and Music by Rivers Cuomo

Tune down 1/2 step: (low to high) E♭-A♭-D♭-G♭-B♭-E♭ Intro Moderately slow Rock J = 110\*\*\*E E/D Gtr. 1 (dist.) \*\*w/ wah-wah & phaser AB -6 \*Gtrs. 2 & 3 (dist.) mf let ring T A B \*Composite arrangement \*\*Wah-wah used as filter. \*\*\*Chord symbols reflect overall harmony. 1. 72. E/C# E/C E/C 10 let ring let ring Verse 2nd time, Gtr. 4 tacet C♯m/B E/D#  $C^{\sharp}m$ †E my all. 1. I gave \_\_ tried\_ my best, y - one \_\_\_\_ thought\_ that an 2. I nev er mpP.M.