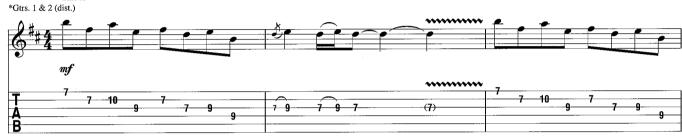

### **Peace**

#### Words and Music by Rivers Cuomo

Tune down 1/2 step: (low to high) E♭-A♭-D♭-G♭-B♭-E♭

\*Composite arrangement

\*\*Gtr. 3 (acous.) Doubled throughout Gtr. 4 (elec.) w/ dist.; Doubled throughout