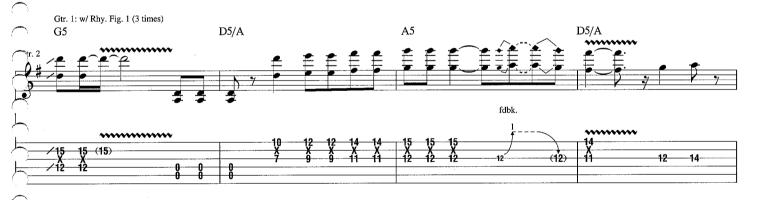

## **Pardon Me**

Words and Music by Rivers Cuomo

Tune down 1/2 step: (low to high) E♭-A♭-D♭-G♭-B♭-E♭ Intro Moderately slow Rock J = 110\*\*\*E E/D Gtr. 1 (dist.) \*\*w/ wah-wah & phaser AB -6 \*Gtrs. 2 & 3 (dist.) mf let ring T A B \*Composite arrangement \*\*Wah-wah used as filter. \*\*\*Chord symbols reflect overall harmony. 1. 72. E/C# E/C E/C 10 let ring let ring Verse 2nd time, Gtr. 4 tacet C♯m/B E/D#  $C^{\sharp}m$ †E my all. 1. I gave \_\_ tried\_ my best, y - one \_\_\_\_ thought\_ that an 2. I nev er mpP.M.