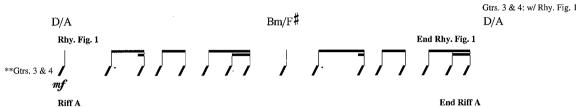

## **Pardon Me**

Words and Music by Rivers Cuomo

Tune down 1/2 step: (low to high) E♭-A♭-D♭-G♭-B♭-E♭ Intro Moderately slow Rock J = 110\*\*\*E E/D Gtr. 1 (dist.) \*\*w/ wah-wah & phaser AB -6 \*Gtrs. 2 & 3 (dist.) mf let ring T A B \*Composite arrangement \*\*Wah-wah used as filter. \*\*\*Chord symbols reflect overall harmony. 1. 72. E/C# E/C E/C 10 let ring let ring Verse 2nd time, Gtr. 4 tacet C♯m/B E/D#  $C^{\sharp}m$ †E my all. 1. I gave \_\_ tried\_ my best, y - one \_\_\_\_ thought\_ that an 2. I nev er mpP.M.