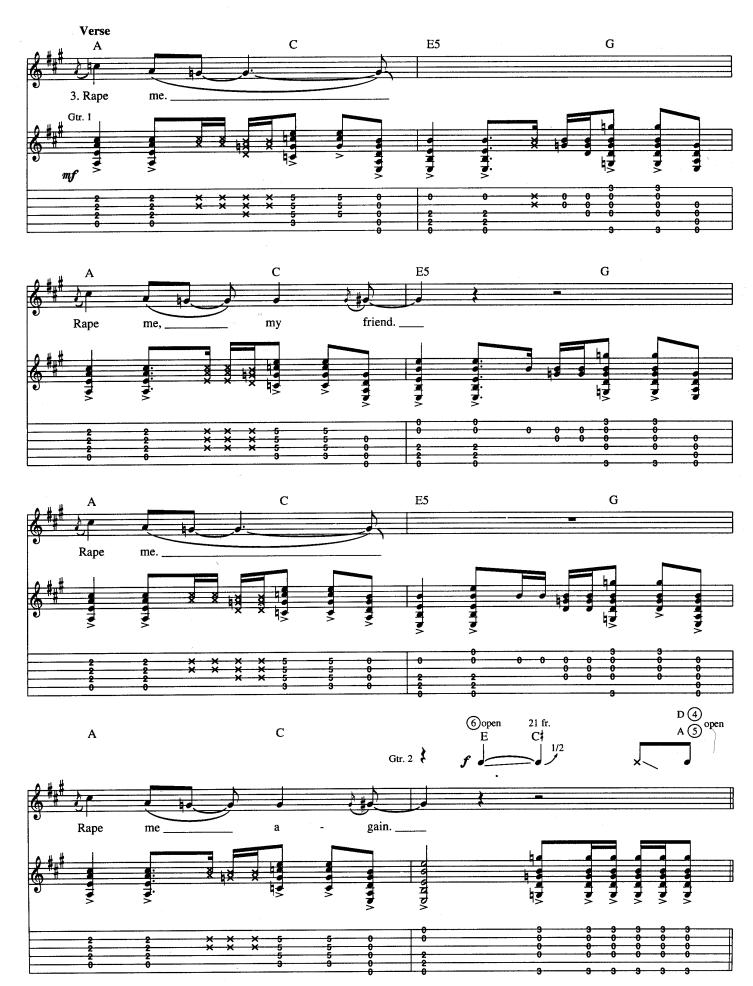

le
- 22 Heart-Shaped Box
- 64 Milk It
- 70 Penny Royal Tea
- 79 Radio Friendly Unit Shifter
- 30 Rape Me
- 13 Scentless Apprentice
  - 4 Serve The Servants
- 93 Tourette's
- 56 Very Ape
- 108 NOTATION LEGEND

#### **Serve The Servants**



















#### **Scentless Apprentice**

Words and Music by Kurt Cobain, Krist Novoselic and Dave Grohl





















### **Heart - Shaped Box**

Words and Music by Kurt Cobain

Tune down:  $\begin{array}{ccc}
1 &= E & 2 &= B \\
3 &= G & 4 &= D \\
5 &= A & 6 &= D
\end{array}$ 





© 1993 EMI VIRGIN SONGS, INC. and THE END OF MUSIC All Rights Controlled and Administered by EMI VIRGIN SONGS, INC. All Rights Reserved International Copyright Secured Used by Permission

















#### Rape Me

Words and Music by Kurt Cobain



















#### Frances Farmer Will Have Her Revenge On Seattle



















### **Dumb**

Words and Music by Kurt Cobain

Tune down 1/2 step: 

3 = G + 4 = D

(5) = Ab (6) = Eb























# **Very Ape**

Words and Music by Kurt Cobain

















## Milk It

#### Words and Music by Kurt Cobain

Tune down 1/2 step  $3 = G \downarrow 4 = D \downarrow$  $\bigcirc$  = A $\triangleright$   $\bigcirc$  = E $\triangleright$ Intro Halftime feel = 68\*N.C.(Bb) (E) (G)  $(A^{\downarrow})$  (E)(B) (E) (G) Gtr. 2 🚅 mp clean tone 12 Gtr. 1 mp clean tone \* Chords implied by bass. (G) (B) (E) (G) (A) (E) (Bb) (E) (Gtr. 2 out) rake rake don't pick G5 B 5 E G5 E A 5 E5 B 5 Rhy, Fig. 1 Gtr. 1  $\boldsymbol{f}$  w/distortion











# **Penny Royal Tea**



\* low stgs. only