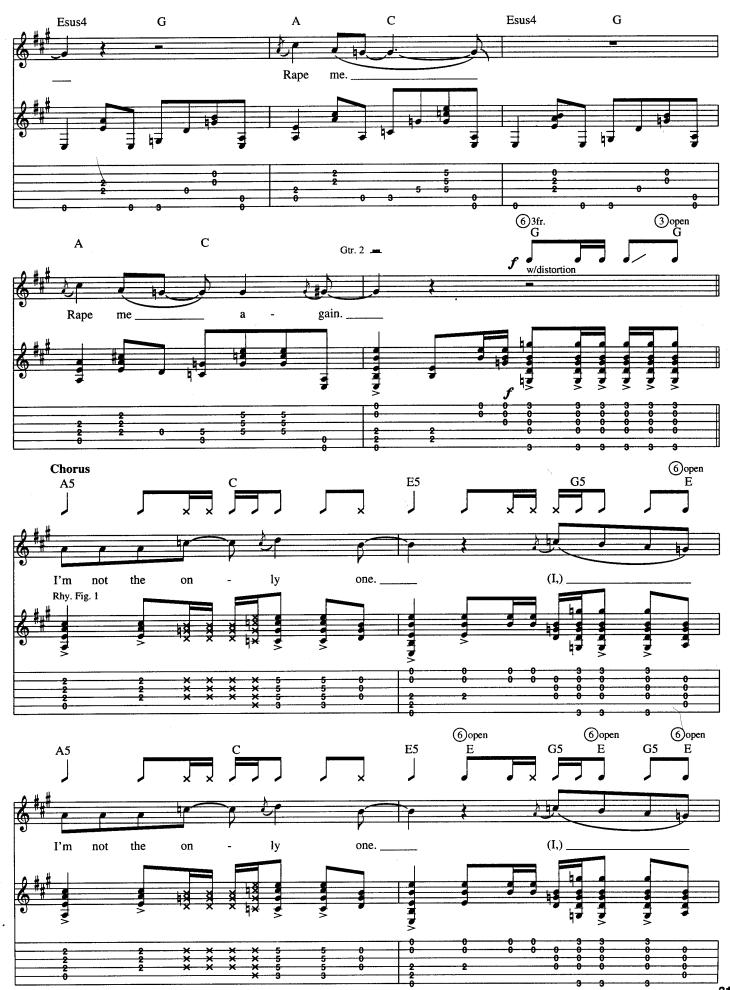

On Seattle
- 22 Heart-Shaped Box
- 64 Milk It
- 70 Penny Royal Tea
- 79 Radio Friendly Unit Shifter
- 30 Rape Me
- 13 Scentless Apprentice
  - 4 Serve The Servants
- 93 Tourette's
- 56 Very Ape
- 108 NOTATION LEGEND

#### **Serve The Servants**



















#### **Scentless Apprentice**

Words and Music by Kurt Cobain, Krist Novoselic and Dave Grohl





















### **Heart - Shaped Box**

Words and Music by Kurt Cobain

Tune down:  $\begin{array}{ccc}
1 &= E & 2 &= B \\
3 &= G & 4 &= D \\
5 &= A & 6 &= D
\end{array}$ 





© 1993 EMI VIRGIN SONGS, INC. and THE END OF MUSIC All Rights Controlled and Administered by EMI VIRGIN SONGS, INC. All Rights Reserved International Copyright Secured Used by Permission

















#### Rape Me

Words and Music by Kurt Cobain



















#### Frances Farmer Will Have Her Revenge On Seattle



















### **Dumb**

Words and Music by Kurt Cobain

Tune down 1/2 step: 

3 = G + 4 = D

(5) = Ab (6) = Eb























# **Very Ape**

Words and Music by Kurt Cobain

















## Milk It

#### Words and Music by Kurt Cobain

Tune down 1/2 step  $3 = G \downarrow 4 = D \downarrow$  $\bigcirc$  = A $\triangleright$   $\bigcirc$  = E $\triangleright$ Intro Halftime feel = 68\*N.C.(Bb) (E) (G)  $(A^{\downarrow})$  (E)(B) (E) (G) Gtr. 2 🚅 mp clean tone 12 Gtr. 1 mp clean tone \* Chords implied by bass. (G) (B) (E) (G) (A) (E) (Bb) (E) (Gtr. 2 out) rake rake don't pick G5 B 5 E G5 E A 5 E5 B 5 Rhy, Fig. 1 Gtr. 1  $\boldsymbol{f}$  w/distortion











# **Penny Royal Tea**



\* low stgs. only