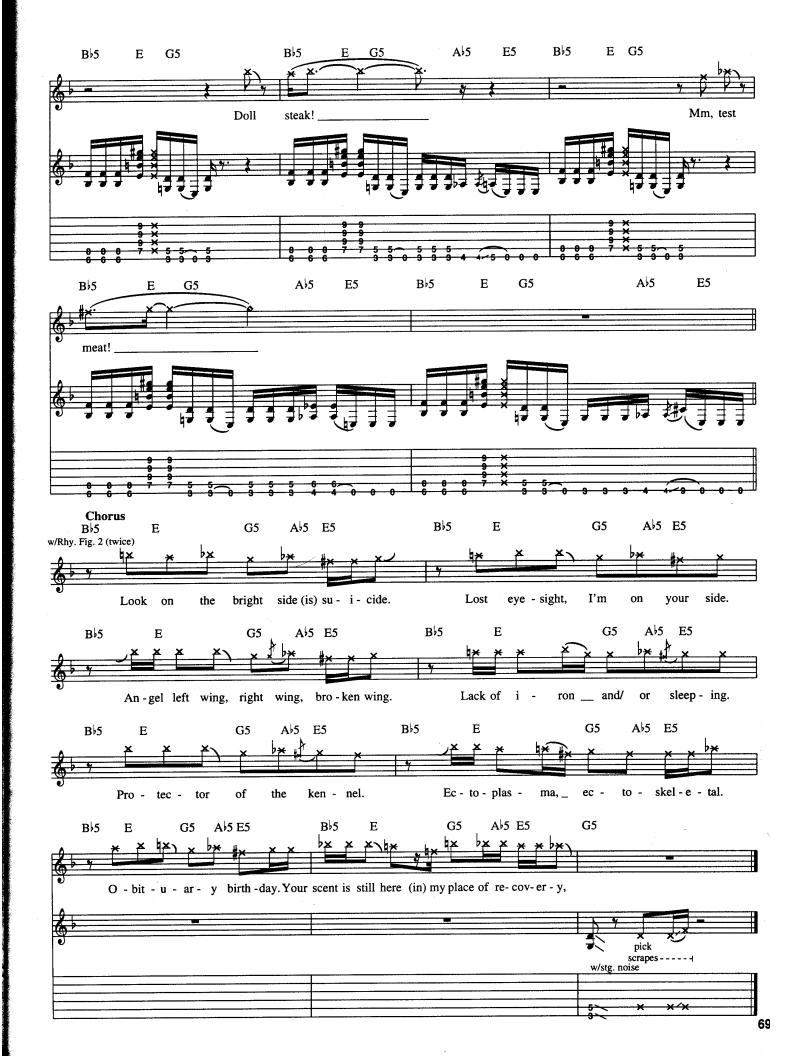

## Milk It

#### Words and Music by Kurt Cobain

Tune down 1/2 step  $3 = G \downarrow 4 = D \downarrow$  $\bigcirc$  = A $\triangleright$   $\bigcirc$  = E $\triangleright$ Intro Halftime feel = 68\*N.C.(Bb) (E) (G)  $(A^{\downarrow})$  (E)(B) (E) (G) Gtr. 2 🚅 mp clean tone 12 Gtr. 1 mp clean tone \* Chords implied by bass. (G) (B) (E) (G) (A) (E) (Bb) (E) (Gtr. 2 out) rake rake don't pick G5 B 5 E G5 E A 5 E5 B 5 Rhy, Fig. 1 Gtr. 1  $\boldsymbol{f}$  w/distortion