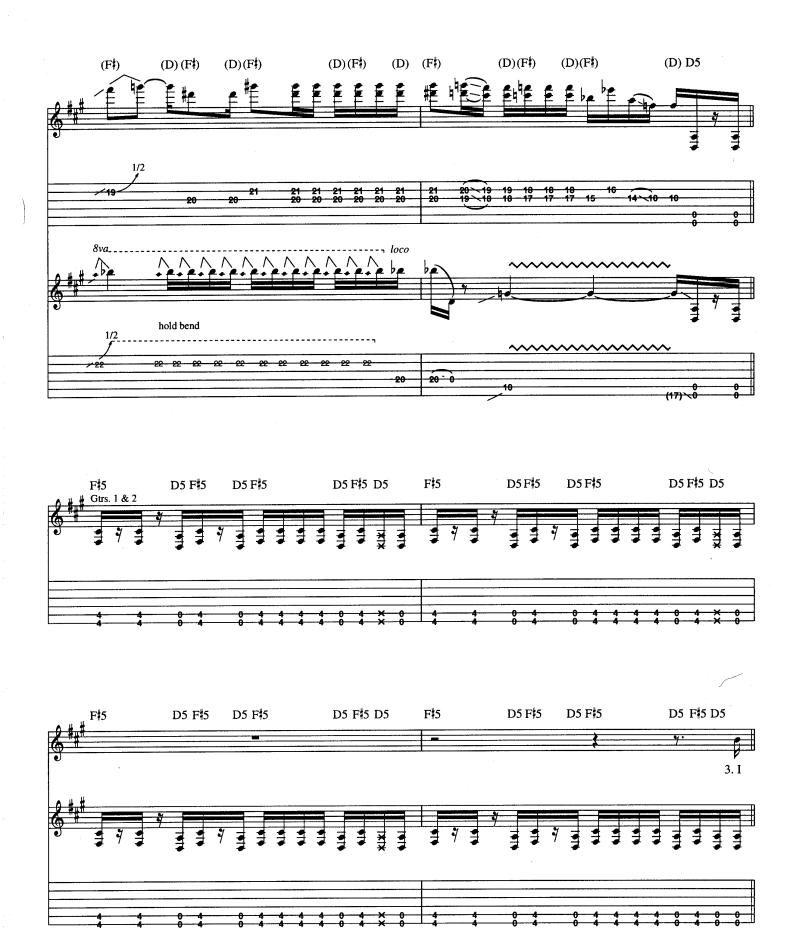

### **Heart - Shaped Box**

Words and Music by Kurt Cobain

Tune down:  $\begin{array}{ccc}
1 &= E & 2 &= B \\
3 &= G & 4 &= D \\
5 &= A & 6 &= D
\end{array}$ 

© 1993 EMI VIRGIN SONGS, INC. and THE END OF MUSIC All Rights Controlled and Administered by EMI VIRGIN SONGS, INC. All Rights Reserved International Copyright Secured Used by Permission