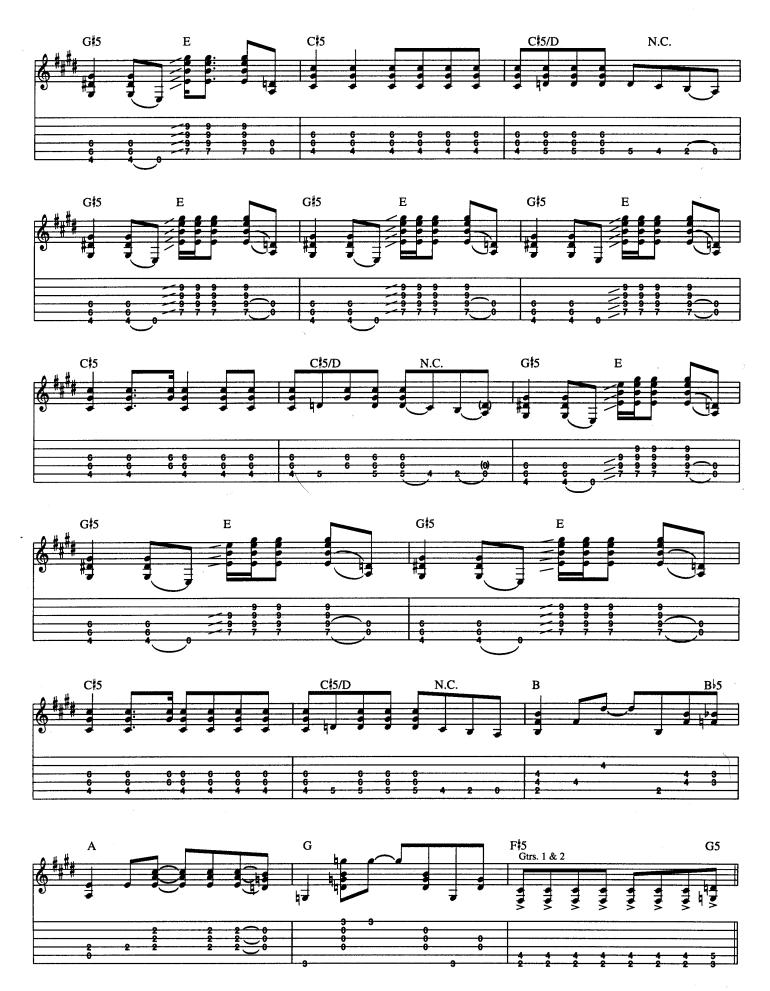

Friendly Unit Shifter
- 30 Rape Me
- 13 Scentless Apprentice
  - 4 Serve The Servants
- 93 Tourette's
- 56 Very Ape
- 108 NOTATION LEGEND

#### **Serve The Servants**



















#### **Scentless Apprentice**

Words and Music by Kurt Cobain, Krist Novoselic and Dave Grohl





















### **Heart - Shaped Box**

Words and Music by Kurt Cobain

Tune down:  $\begin{array}{ccc}
1 &= E & 2 &= B \\
3 &= G & 4 &= D \\
5 &= A & 6 &= D
\end{array}$ 





© 1993 EMI VIRGIN SONGS, INC. and THE END OF MUSIC All Rights Controlled and Administered by EMI VIRGIN SONGS, INC. All Rights Reserved International Copyright Secured Used by Permission

















#### Rape Me

Words and Music by Kurt Cobain



















#### Frances Farmer Will Have Her Revenge On Seattle



















### **Dumb**

Words and Music by Kurt Cobain

Tune down 1/2 step: 

3 = G + 4 = D

(5) = Ab (6) = Eb























# **Very Ape**

Words and Music by Kurt Cobain

















## Milk It

#### Words and Music by Kurt Cobain

Tune down 1/2 step  $3 = G \downarrow 4 = D \downarrow$  $\bigcirc$  = A $\triangleright$   $\bigcirc$  = E $\triangleright$ Intro Halftime feel = 68\*N.C.(Bb) (E) (G)  $(A^{\downarrow})$  (E)(B) (E) (G) Gtr. 2 🚅 mp clean tone 12 Gtr. 1 mp clean tone \* Chords implied by bass. (G) (B) (E) (G) (A) (E) (Bb) (E) (Gtr. 2 out) rake rake don't pick G5 B 5 E G5 E A 5 E5 B 5 Rhy, Fig. 1 Gtr. 1  $\boldsymbol{f}$  w/distortion











# **Penny Royal Tea**



\* low stgs. only















## **Radio Friendly Unit Shifter**