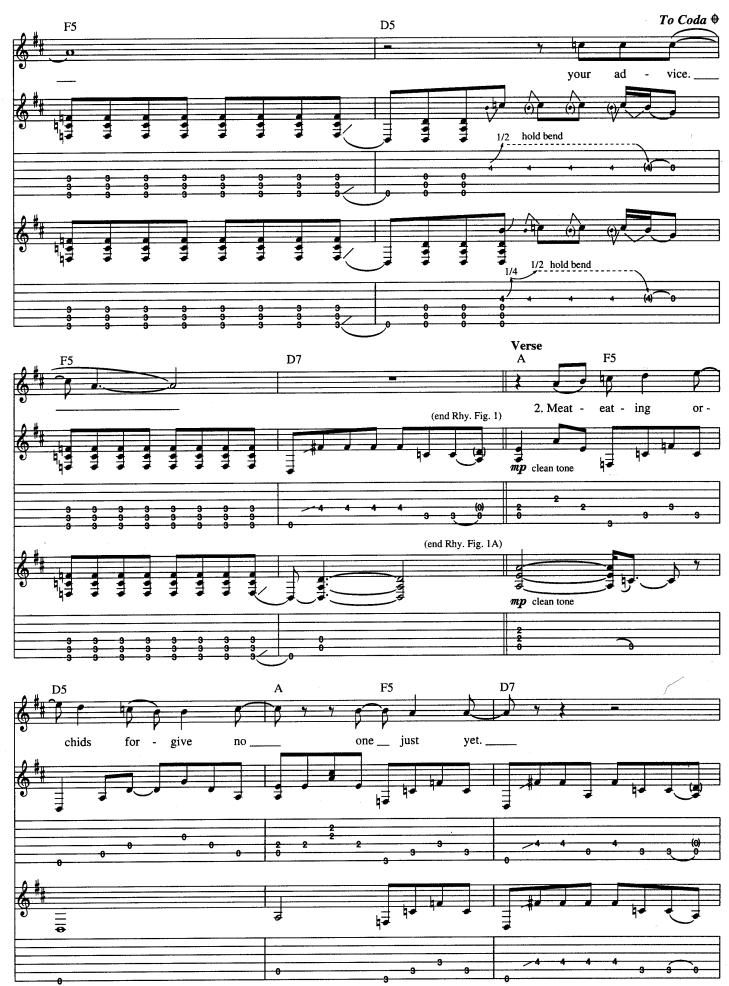

### **Heart - Shaped Box**

Words and Music by Kurt Cobain

Tune down:  $\begin{array}{ccc}
1 &= E & 2 &= B \\
3 &= G & 4 &= D \\
5 &= A & 6 &= D
\end{array}$ 

© 1993 EMI VIRGIN SONGS, INC. and THE END OF MUSIC All Rights Controlled and Administered by EMI VIRGIN SONGS, INC. All Rights Reserved International Copyright Secured Used by Permission