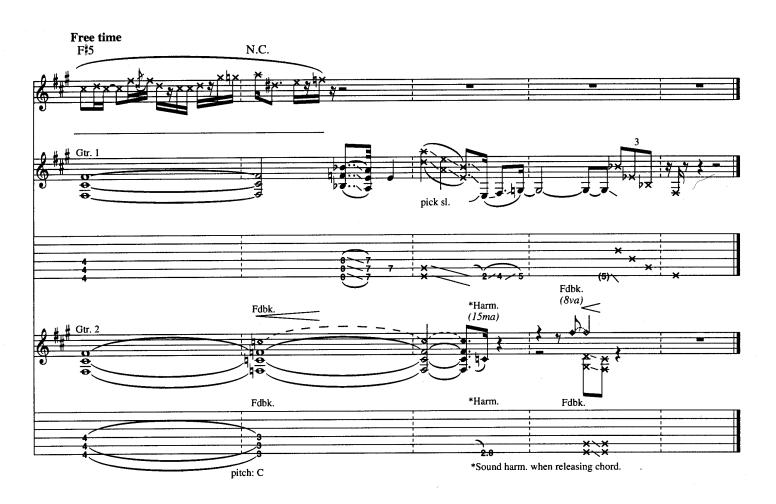

### **Heart - Shaped Box**

Words and Music by Kurt Cobain

Tune down:  $\begin{array}{ccc}
1 &= E & 2 &= B \\
3 &= G & 4 &= D \\
5 &= A & 6 &= D
\end{array}$ 

© 1993 EMI VIRGIN SONGS, INC. and THE END OF MUSIC All Rights Controlled and Administered by EMI VIRGIN SONGS, INC. All Rights Reserved International Copyright Secured Used by Permission