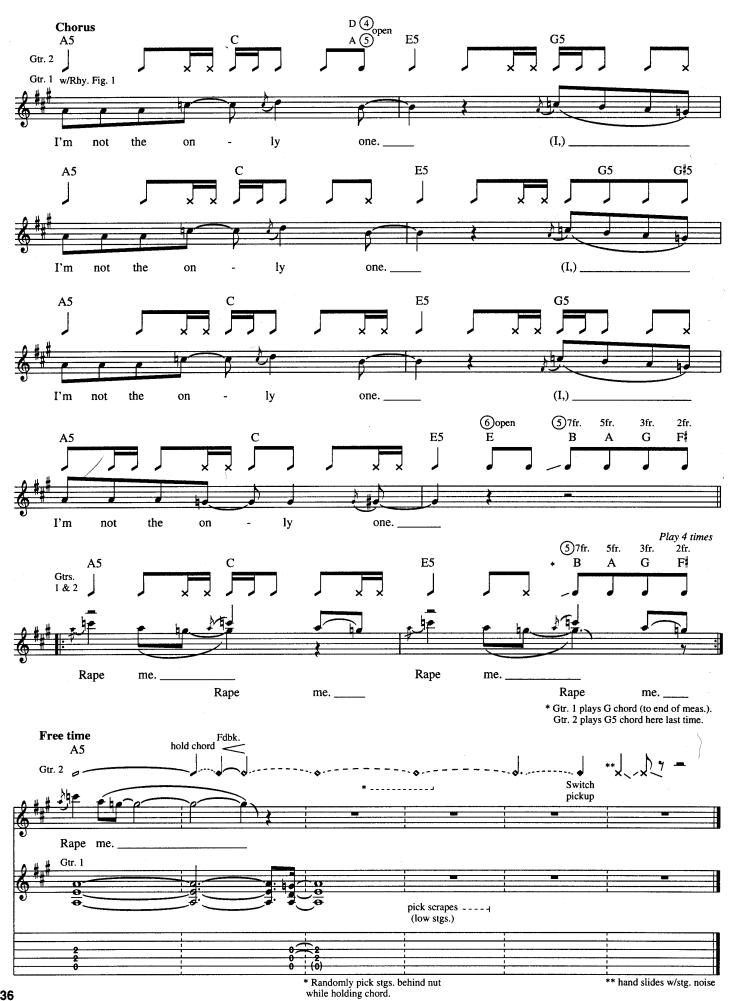

- 22 Heart-Shaped Box
- 64 Milk It
- 70 Penny Royal Tea
- 79 Radio Friendly Unit Shifter
- 30 Rape Me
- 13 Scentless Apprentice
  - 4 Serve The Servants
- 93 Tourette's
- 56 Very Ape
- 108 NOTATION LEGEND

#### **Serve The Servants**



















#### **Scentless Apprentice**

Words and Music by Kurt Cobain, Krist Novoselic and Dave Grohl





















### **Heart - Shaped Box**

Words and Music by Kurt Cobain

Tune down:  $\begin{array}{ccc}
1 &= E & 2 &= B \\
3 &= G & 4 &= D \\
5 &= A & 6 &= D
\end{array}$ 





© 1993 EMI VIRGIN SONGS, INC. and THE END OF MUSIC All Rights Controlled and Administered by EMI VIRGIN SONGS, INC. All Rights Reserved International Copyright Secured Used by Permission

















#### Rape Me

Words and Music by Kurt Cobain



















#### Frances Farmer Will Have Her Revenge On Seattle



















### **Dumb**

Words and Music by Kurt Cobain

Tune down 1/2 step: 

3 = G + 4 = D

(5) = Ab (6) = Eb























# **Very Ape**

Words and Music by Kurt Cobain

















## Milk It

#### Words and Music by Kurt Cobain

Tune down 1/2 step  $3 = G \downarrow 4 = D \downarrow$  $\bigcirc$  = A $\triangleright$   $\bigcirc$  = E $\triangleright$ Intro Halftime feel = 68\*N.C.(Bb) (E) (G)  $(A^{\downarrow})$  (E)(B) (E) (G) Gtr. 2 🚅 mp clean tone 12 Gtr. 1 mp clean tone \* Chords implied by bass. (G) (B) (E) (G) (A) (E) (Bb) (E) (Gtr. 2 out) rake rake don't pick G5 B 5 E G5 E A 5 E5 B 5 Rhy, Fig. 1 Gtr. 1  $\boldsymbol{f}$  w/distortion











# **Penny Royal Tea**



\* low stgs. only