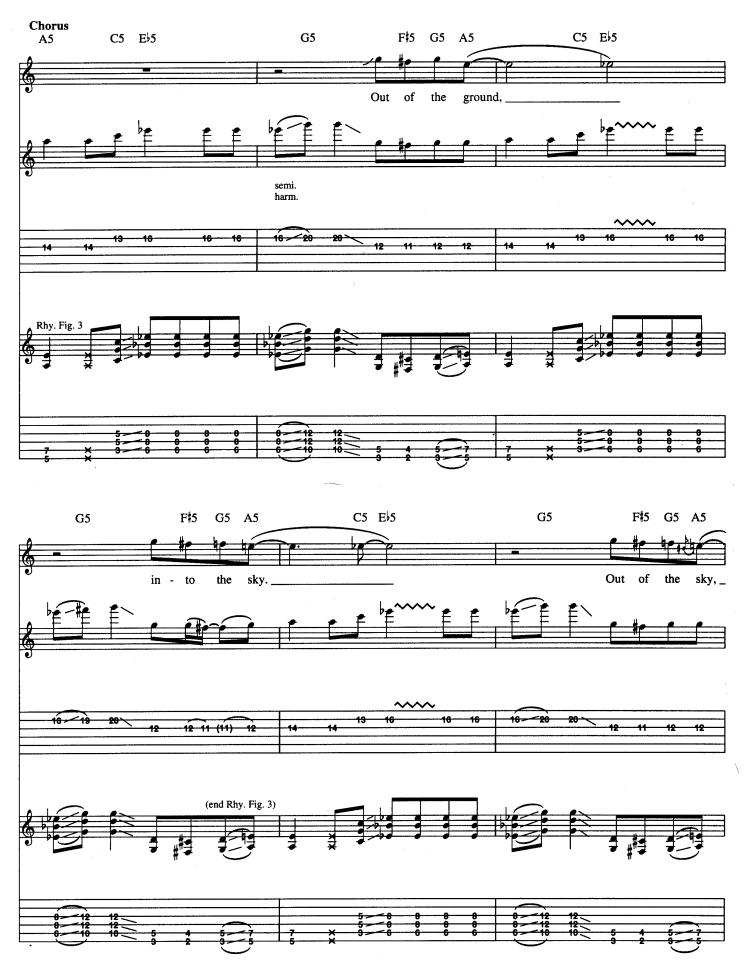

### **Heart - Shaped Box**

Words and Music by Kurt Cobain

Tune down:  $\begin{array}{ccc}
1 &= E & 2 &= B \\
3 &= G & 4 &= D \\
5 &= A & 6 &= D
\end{array}$ 

© 1993 EMI VIRGIN SONGS, INC. and THE END OF MUSIC All Rights Controlled and Administered by EMI VIRGIN SONGS, INC. All Rights Reserved International Copyright Secured Used by Permission