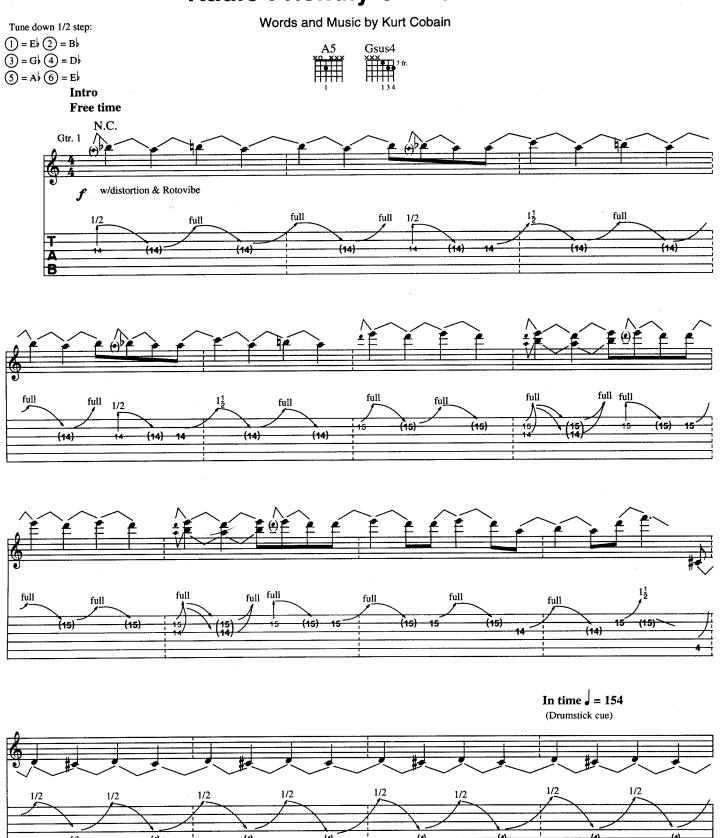

evenge On Seattle



















### **Dumb**

Words and Music by Kurt Cobain

Tune down 1/2 step: 

3 = G + 4 = D

(5) = Ab (6) = Eb























# **Very Ape**

Words and Music by Kurt Cobain

















## Milk It

#### Words and Music by Kurt Cobain

Tune down 1/2 step  $3 = G \downarrow 4 = D \downarrow$  $\bigcirc$  = A $\triangleright$   $\bigcirc$  = E $\triangleright$ Intro Halftime feel = 68\*N.C.(Bb) (E) (G)  $(A^{\downarrow})$  (E)(B) (E) (G) Gtr. 2 🚅 mp clean tone 12 Gtr. 1 mp clean tone \* Chords implied by bass. (G) (B) (E) (G) (A) (E) (Bb) (E) (Gtr. 2 out) rake rake don't pick G5 B 5 E G5 E A 5 E5 B 5 Rhy, Fig. 1 Gtr. 1  $\boldsymbol{f}$  w/distortion











# **Penny Royal Tea**



\* low stgs. only















## **Radio Friendly Unit Shifter**

































## tourette's

Words and Music by Kurt Cobain





























Serve The Servants • Scentless Apprentice • Heart-Shaped Box Radio Friendly Unit Shifter . Tourette's . All Apologies Rape Me . Frances Farmer Will Have Her Revenge 5 Seattle · Dumb · Very Ape · Milk It · Penny Royal Tea

U.S. \$19.95 ISBN 0-7935-3141-1



HL00694913

EXCLUSIVELY DISTRIBUTED BY HAL.LEONARD

EMI VIRGIN MUSIC PUBLISHING IN AMERICA A THORN EMI COMPANY