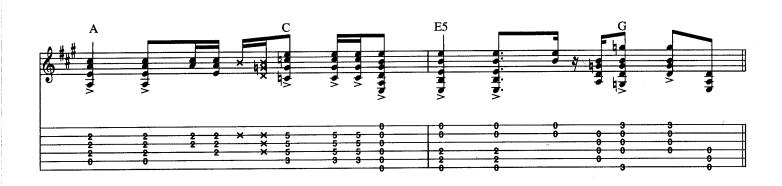

nge On Seattle
- 22 Heart-Shaped Box
- 64 Milk It
- 70 Penny Royal Tea
- 79 Radio Friendly Unit Shifter
- 30 Rape Me
- 13 Scentless Apprentice
  - 4 Serve The Servants
- 93 Tourette's
- 56 Very Ape
- 108 NOTATION LEGEND

#### **Serve The Servants**



















#### **Scentless Apprentice**

Words and Music by Kurt Cobain, Krist Novoselic and Dave Grohl





















### **Heart - Shaped Box**

Words and Music by Kurt Cobain

Tune down:  $\begin{array}{ccc}
1 &= E & 2 &= B \\
3 &= G & 4 &= D \\
5 &= A & 6 &= D
\end{array}$ 





© 1993 EMI VIRGIN SONGS, INC. and THE END OF MUSIC All Rights Controlled and Administered by EMI VIRGIN SONGS, INC. All Rights Reserved International Copyright Secured Used by Permission

















#### Rape Me

Words and Music by Kurt Cobain



















#### Frances Farmer Will Have Her Revenge On Seattle



















### **Dumb**

Words and Music by Kurt Cobain

Tune down 1/2 step: 

3 = G + 4 = D

(5) = Ab (6) = Eb























# **Very Ape**

Words and Music by Kurt Cobain

















## Milk It

#### Words and Music by Kurt Cobain

Tune down 1/2 step  $3 = G \downarrow 4 = D \downarrow$  $\bigcirc$  = A $\triangleright$   $\bigcirc$  = E $\triangleright$ Intro Halftime feel = 68\*N.C.(Bb) (E) (G)  $(A^{\downarrow})$  (E)(B) (E) (G) Gtr. 2 🚅 mp clean tone 12 Gtr. 1 mp clean tone \* Chords implied by bass. (G) (B) (E) (G) (A) (E) (Bb) (E) (Gtr. 2 out) rake rake don't pick G5 B 5 E G5 E A 5 E5 B 5 Rhy, Fig. 1 Gtr. 1  $\boldsymbol{f}$  w/distortion











# **Penny Royal Tea**



\* low stgs. only