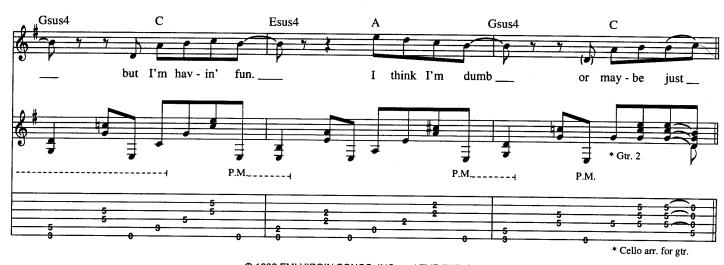

### **Dumb**

Words and Music by Kurt Cobain

Tune down 1/2 step: 

3 = G + 4 = D

(5) = Ab (6) = Eb