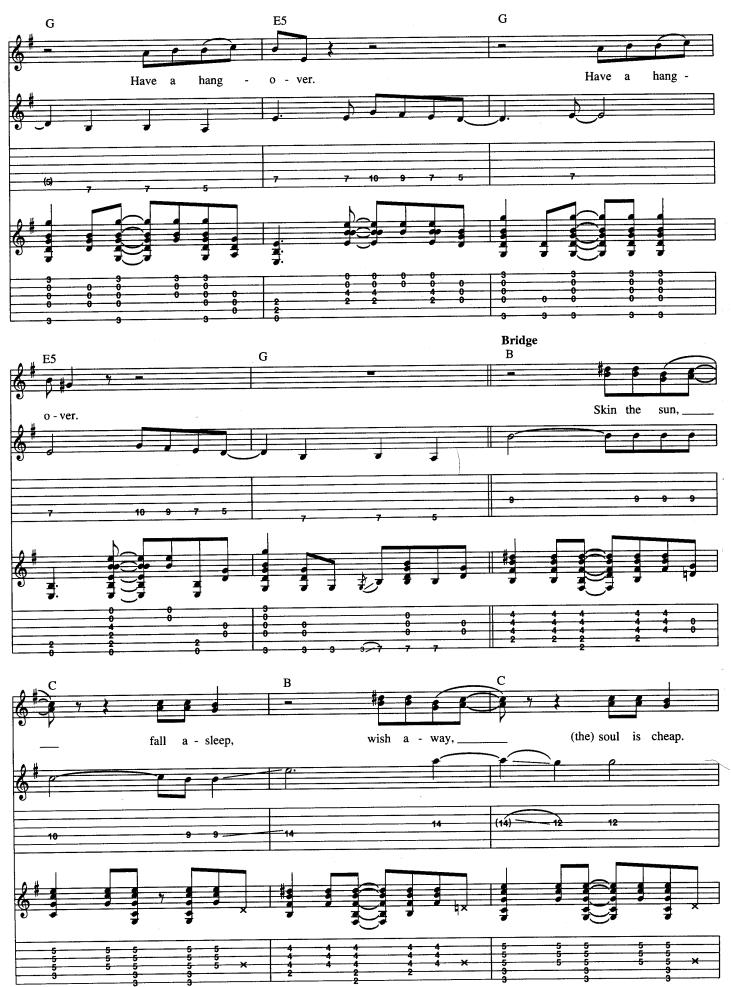

### **Dumb**

Words and Music by Kurt Cobain

Tune down 1/2 step: 

3 = G + 4 = D

(5) = Ab (6) = Eb