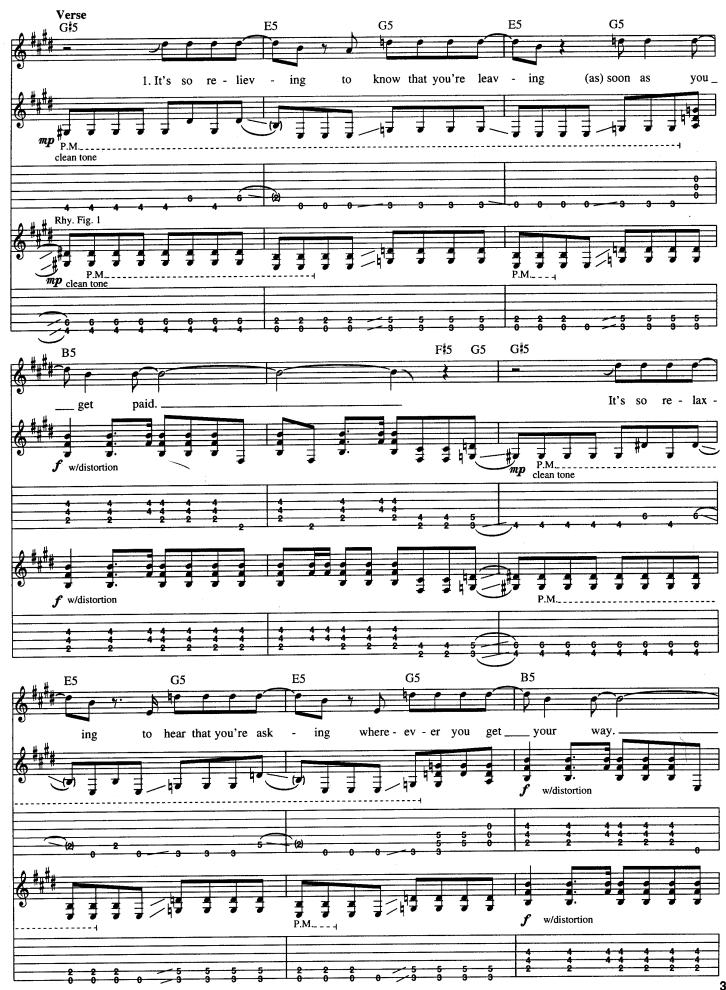

### **Dumb**

Words and Music by Kurt Cobain

Tune down 1/2 step: 

3 = G + 4 = D

(5) = Ab (6) = Eb