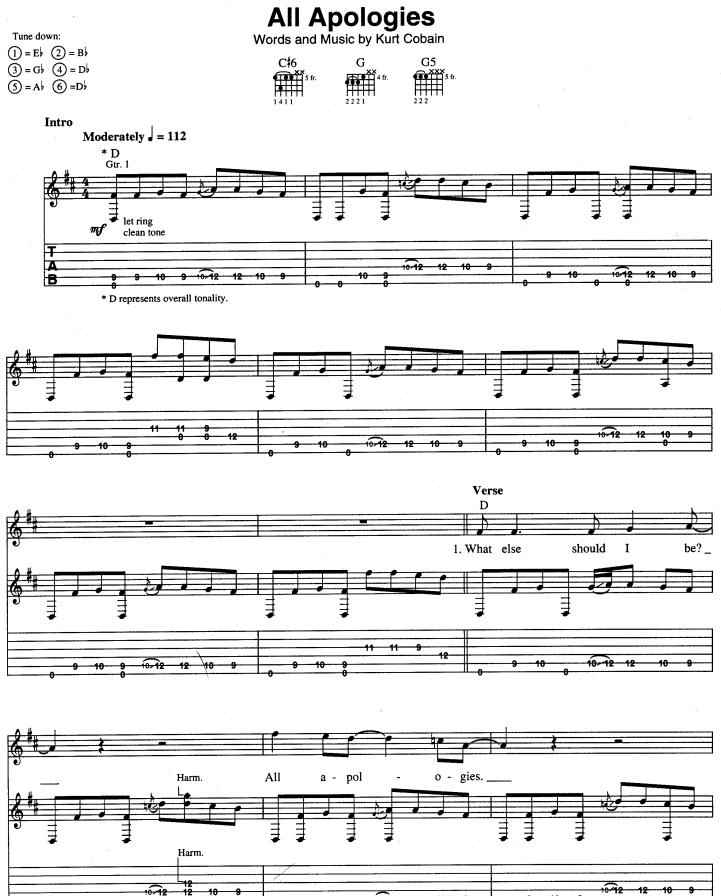

own 1/2 step: 

3 = G + 4 = D

(5) = Ab (6) = Eb























# **Very Ape**

Words and Music by Kurt Cobain

















## Milk It

#### Words and Music by Kurt Cobain

Tune down 1/2 step  $3 = G \downarrow 4 = D \downarrow$  $\bigcirc$  = A $\triangleright$   $\bigcirc$  = E $\triangleright$ Intro Halftime feel = 68\*N.C.(Bb) (E) (G)  $(A^{\downarrow})$  (E)(B) (E) (G) Gtr. 2 🚅 mp clean tone 12 Gtr. 1 mp clean tone \* Chords implied by bass. (G) (B) (E) (G) (A) (E) (Bb) (E) (Gtr. 2 out) rake rake don't pick G5 B 5 E G5 E A 5 E5 B 5 Rhy, Fig. 1 Gtr. 1  $\boldsymbol{f}$  w/distortion











# **Penny Royal Tea**



\* low stgs. only















## **Radio Friendly Unit Shifter**

































## tourette's

Words and Music by Kurt Cobain





























Serve The Servants • Scentless Apprentice • Heart-Shaped Box Radio Friendly Unit Shifter . Tourette's . All Apologies Rape Me . Frances Farmer Will Have Her Revenge 5 Seattle · Dumb · Very Ape · Milk It · Penny Royal Tea

U.S. \$19.95 ISBN 0-7935-3141-1



HL00694913

EXCLUSIVELY DISTRIBUTED BY HAL.LEONARD

EMI VIRGIN MUSIC PUBLISHING IN AMERICA A THORN EMI COMPANY