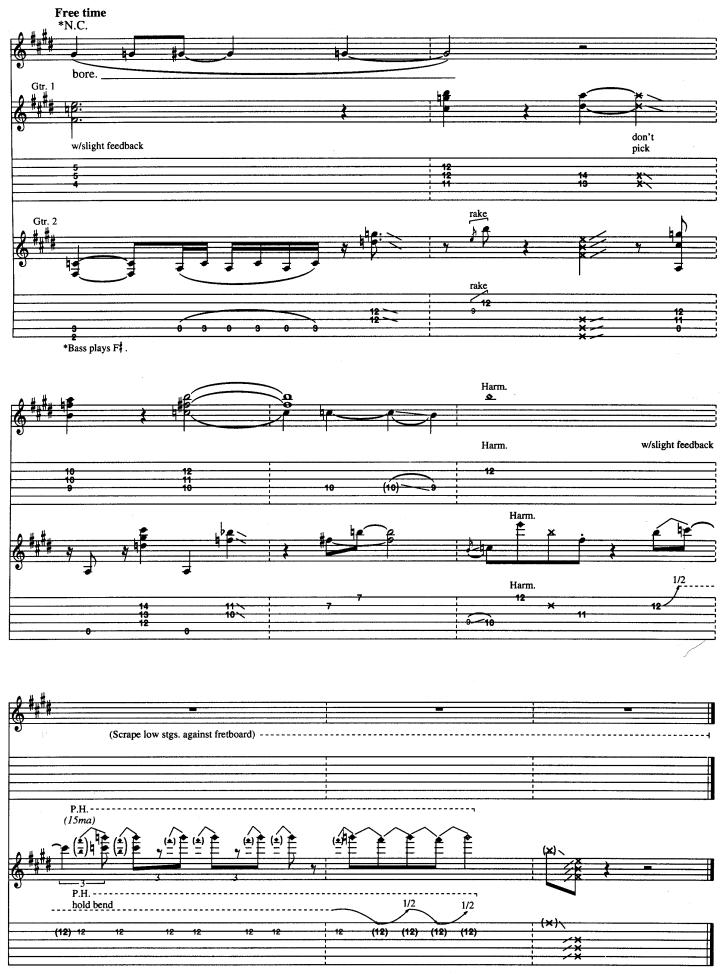

# NIRVANA IN UTERO





## NIRVANA IN UTERO

#### **CONTENTS**

- 98 All Apologies
- 47 Dumb
- 38 Frances Farmer Will Have Her Revenge On Seattle
- 22 Heart-Shaped Box
- 64 Milk It
- 70 Penny Royal Tea
- 79 Radio Friendly Unit Shifter
- 30 Rape Me
- 13 Scentless Apprentice
  - 4 Serve The Servants
- 93 Tourette's
- 56 Very Ape
- 108 NOTATION LEGEND

#### **Serve The Servants**



















#### **Scentless Apprentice**

Words and Music by Kurt Cobain, Krist Novoselic and Dave Grohl





















### **Heart - Shaped Box**

Words and Music by Kurt Cobain

Tune down:  $\begin{array}{ccc}
1 &= E & 2 &= B \\
3 &= G & 4 &= D \\
5 &= A & 6 &= D
\end{array}$ 





© 1993 EMI VIRGIN SONGS, INC. and THE END OF MUSIC All Rights Controlled and Administered by EMI VIRGIN SONGS, INC. All Rights Reserved International Copyright Secured Used by Permission

















#### Rape Me

Words and Music by Kurt Cobain



















#### Frances Farmer Will Have Her Revenge On Seattle



















### **Dumb**

Words and Music by Kurt Cobain

Tune down 1/2 step: 

3 = G + 4 = D

(5) = Ab (6) = Eb























# **Very Ape**

Words and Music by Kurt Cobain