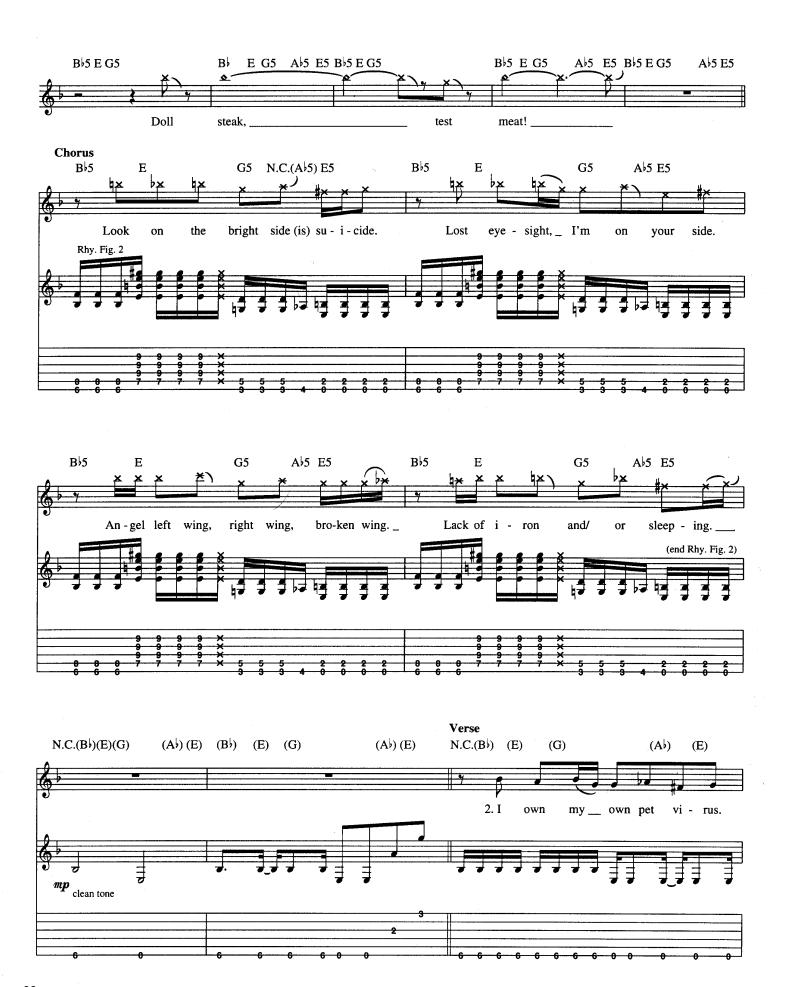

## Milk It

#### Words and Music by Kurt Cobain

Tune down 1/2 step  $3 = G \downarrow 4 = D \downarrow$  $\bigcirc$  = A $\triangleright$   $\bigcirc$  = E $\triangleright$ Intro Halftime feel = 68\*N.C.(Bb) (E) (G)  $(A^{\downarrow})$  (E)(B) (E) (G) Gtr. 2 🚅 mp clean tone 12 Gtr. 1 mp clean tone \* Chords implied by bass. (G) (B) (E) (G) (A) (E) (Bb) (E) (Gtr. 2 out) rake rake don't pick G5 B 5 E G5 E A 5 E5 B 5 Rhy, Fig. 1 Gtr. 1  $\boldsymbol{f}$  w/distortion