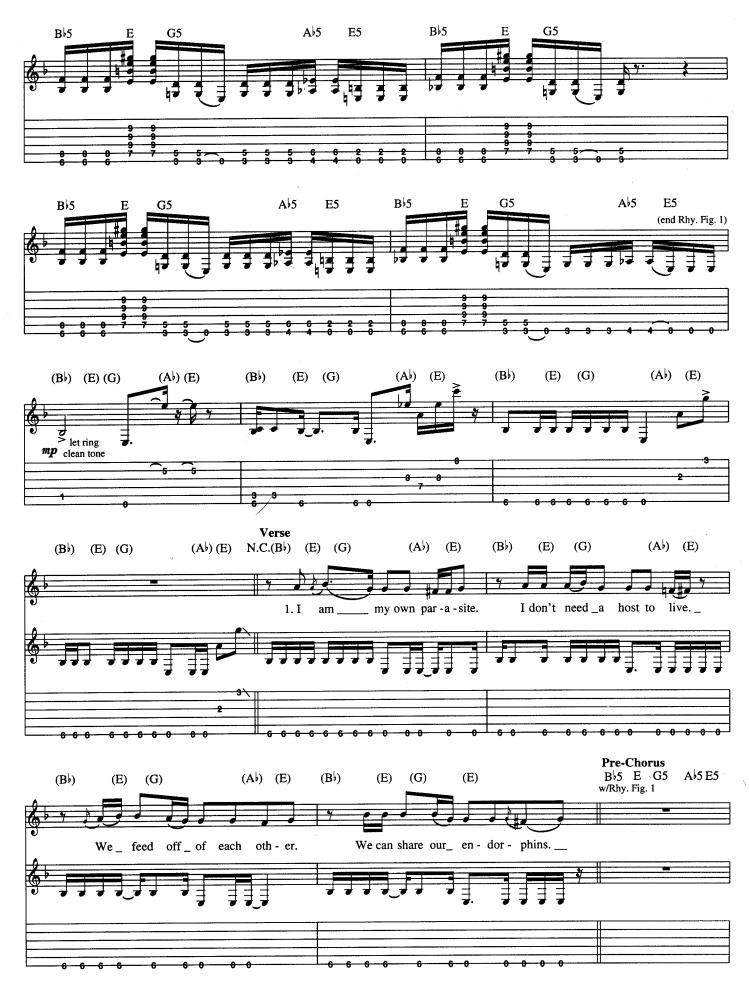

## Milk It

#### Words and Music by Kurt Cobain

Tune down 1/2 step  $3 = G \downarrow 4 = D \downarrow$  $\bigcirc$  = A $\triangleright$   $\bigcirc$  = E $\triangleright$ Intro Halftime feel = 68\*N.C.(Bb) (E) (G)  $(A^{\downarrow})$  (E)(B) (E) (G) Gtr. 2 🚅 mp clean tone 12 Gtr. 1 mp clean tone \* Chords implied by bass. (G) (B) (E) (G) (A) (E) (Bb) (E) (Gtr. 2 out) rake rake don't pick G5 B 5 E G5 E A 5 E5 B 5 Rhy, Fig. 1 Gtr. 1  $\boldsymbol{f}$  w/distortion