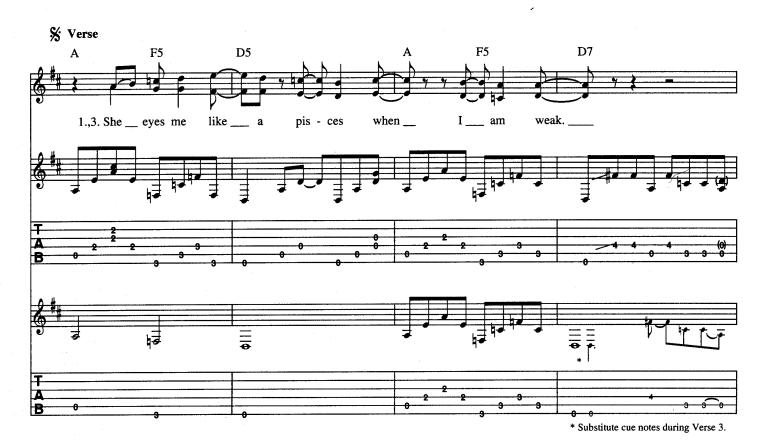

### **Heart - Shaped Box**

Words and Music by Kurt Cobain

Tune down:  $\begin{array}{ccc}
1 &= E & 2 &= B \\
3 &= G & 4 &= D \\
5 &= A & 6 &= D
\end{array}$ 

© 1993 EMI VIRGIN SONGS, INC. and THE END OF MUSIC All Rights Controlled and Administered by EMI VIRGIN SONGS, INC. All Rights Reserved International Copyright Secured Used by Permission