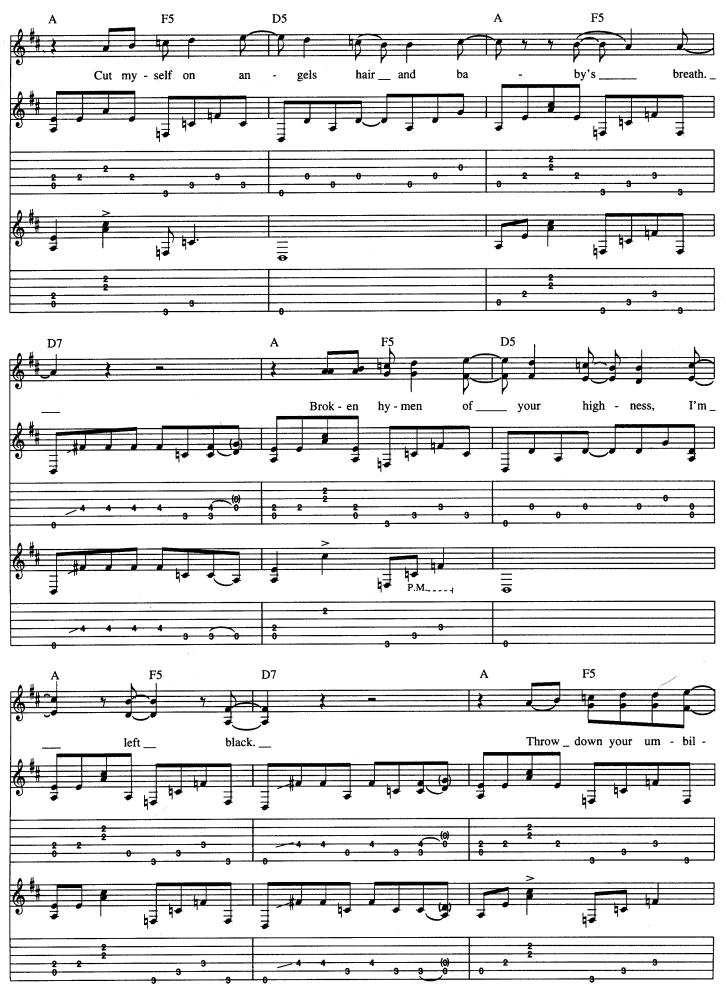

### **Heart - Shaped Box**

Words and Music by Kurt Cobain

Tune down:  $\begin{array}{ccc}
1 &= E & 2 &= B \\
3 &= G & 4 &= D \\
5 &= A & 6 &= D
\end{array}$ 

© 1993 EMI VIRGIN SONGS, INC. and THE END OF MUSIC All Rights Controlled and Administered by EMI VIRGIN SONGS, INC. All Rights Reserved International Copyright Secured Used by Permission