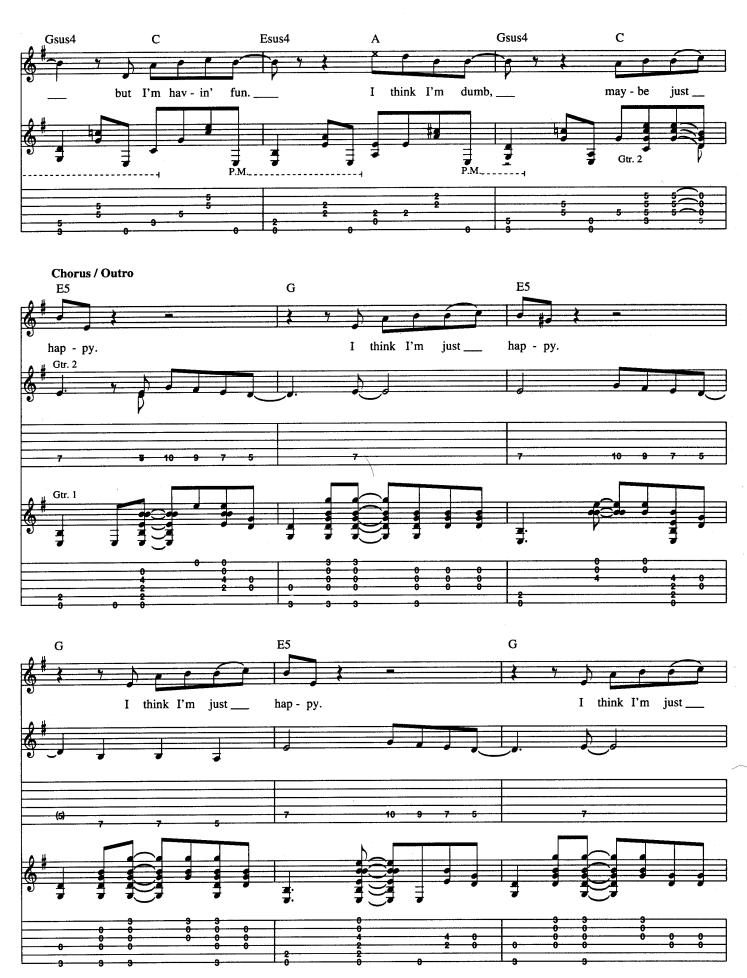

### **Dumb**

Words and Music by Kurt Cobain

Tune down 1/2 step: 

3 = G + 4 = D

(5) = Ab (6) = Eb