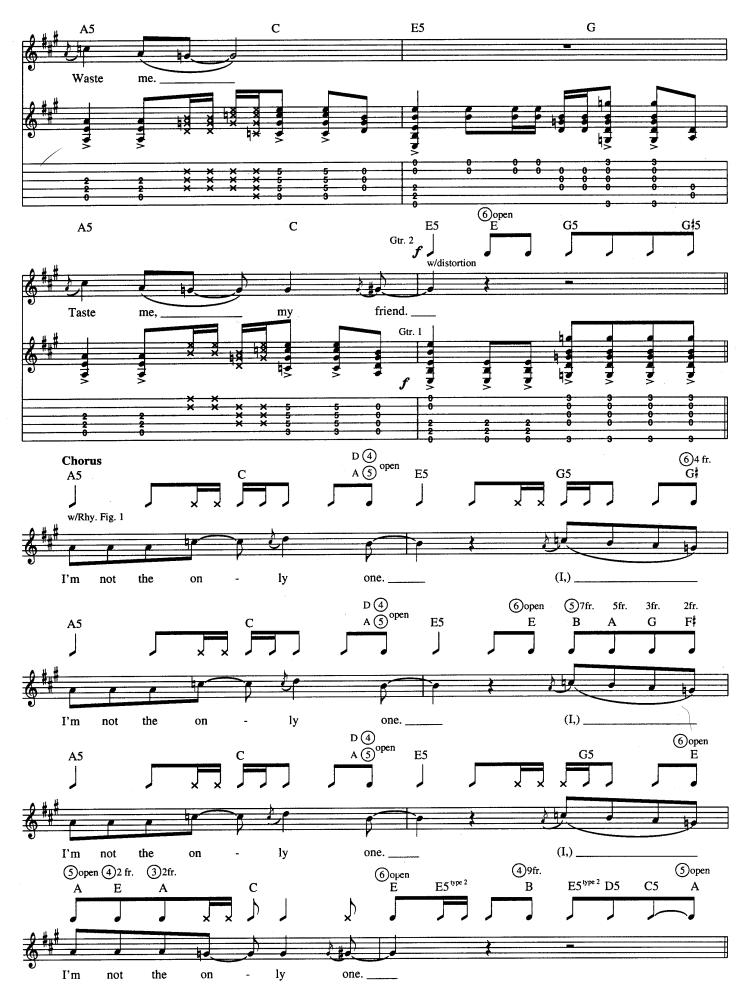

eattle
- 22 Heart-Shaped Box
- 64 Milk It
- 70 Penny Royal Tea
- 79 Radio Friendly Unit Shifter
- 30 Rape Me
- 13 Scentless Apprentice
  - 4 Serve The Servants
- 93 Tourette's
- 56 Very Ape
- 108 NOTATION LEGEND

#### **Serve The Servants**



















#### **Scentless Apprentice**

Words and Music by Kurt Cobain, Krist Novoselic and Dave Grohl





















### **Heart - Shaped Box**

Words and Music by Kurt Cobain

Tune down:  $\begin{array}{ccc}
1 &= E & 2 &= B \\
3 &= G & 4 &= D \\
5 &= A & 6 &= D
\end{array}$ 





© 1993 EMI VIRGIN SONGS, INC. and THE END OF MUSIC All Rights Controlled and Administered by EMI VIRGIN SONGS, INC. All Rights Reserved International Copyright Secured Used by Permission

















#### Rape Me

Words and Music by Kurt Cobain



















#### Frances Farmer Will Have Her Revenge On Seattle



















### **Dumb**

Words and Music by Kurt Cobain

Tune down 1/2 step: 

3 = G + 4 = D

(5) = Ab (6) = Eb























# **Very Ape**

Words and Music by Kurt Cobain

















## Milk It

#### Words and Music by Kurt Cobain

Tune down 1/2 step  $3 = G \downarrow 4 = D \downarrow$  $\bigcirc$  = A $\triangleright$   $\bigcirc$  = E $\triangleright$ Intro Halftime feel = 68\*N.C.(Bb) (E) (G)  $(A^{\downarrow})$  (E)(B) (E) (G) Gtr. 2 🚅 mp clean tone 12 Gtr. 1 mp clean tone \* Chords implied by bass. (G) (B) (E) (G) (A) (E) (Bb) (E) (Gtr. 2 out) rake rake don't pick G5 B 5 E G5 E A 5 E5 B 5 Rhy, Fig. 1 Gtr. 1  $\boldsymbol{f}$  w/distortion











# **Penny Royal Tea**



\* low stgs. only