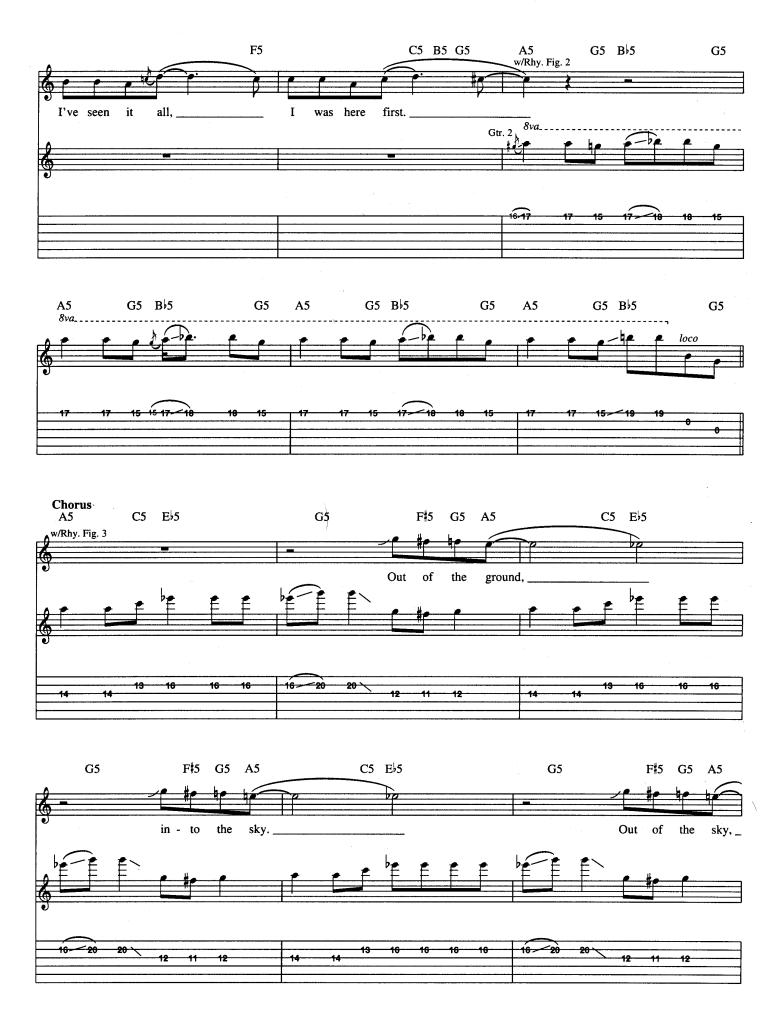

### **Heart - Shaped Box**

Words and Music by Kurt Cobain

Tune down:  $\begin{array}{ccc}
1 &= E & 2 &= B \\
3 &= G & 4 &= D \\
5 &= A & 6 &= D
\end{array}$ 

© 1993 EMI VIRGIN SONGS, INC. and THE END OF MUSIC All Rights Controlled and Administered by EMI VIRGIN SONGS, INC. All Rights Reserved International Copyright Secured Used by Permission