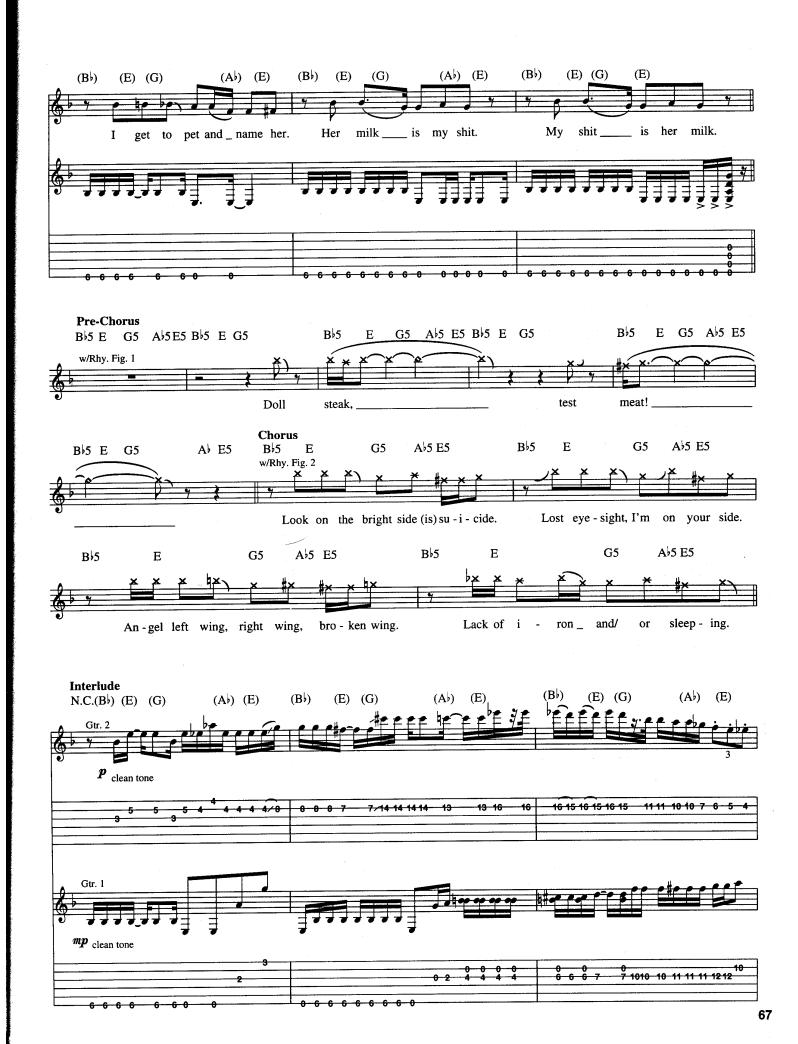

## Milk It

#### Words and Music by Kurt Cobain

Tune down 1/2 step  $3 = G \downarrow 4 = D \downarrow$  $\bigcirc$  = A $\triangleright$   $\bigcirc$  = E $\triangleright$ Intro Halftime feel = 68\*N.C.(Bb) (E) (G)  $(A^{\downarrow})$  (E)(B) (E) (G) Gtr. 2 🚅 mp clean tone 12 Gtr. 1 mp clean tone \* Chords implied by bass. (G) (B) (E) (G) (A) (E) (Bb) (E) (Gtr. 2 out) rake rake don't pick G5 B 5 E G5 E A 5 E5 B 5 Rhy, Fig. 1 Gtr. 1  $\boldsymbol{f}$  w/distortion