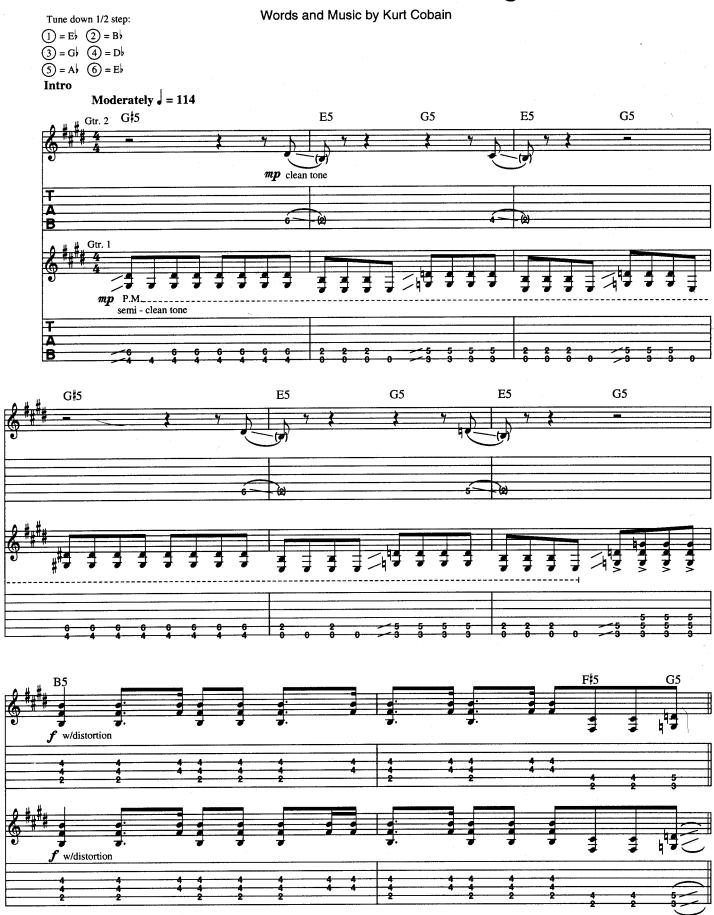

### **Dumb**

Words and Music by Kurt Cobain

Tune down 1/2 step: 

3 = G + 4 = D

(5) = Ab (6) = Eb