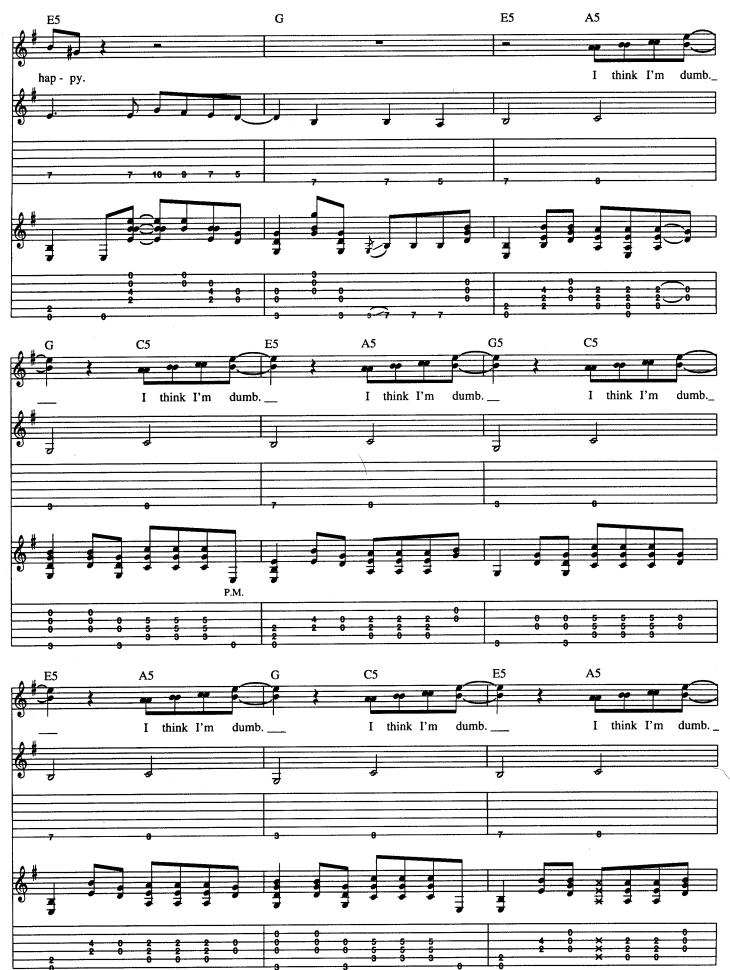

### **Dumb**

Words and Music by Kurt Cobain

Tune down 1/2 step: 

3 = G + 4 = D

(5) = Ab (6) = Eb