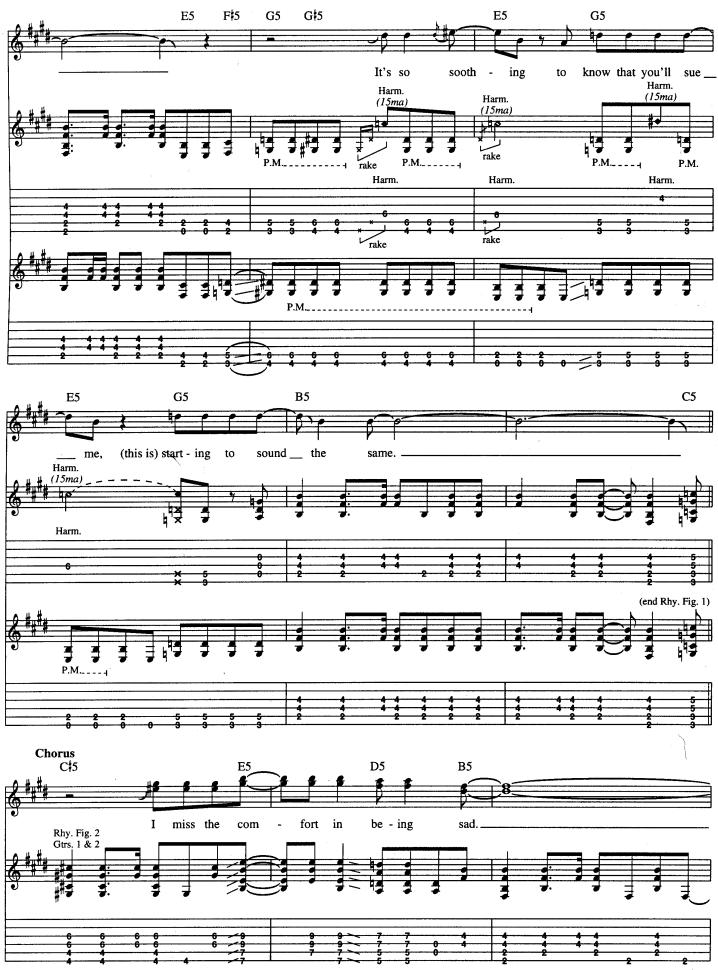

### **Dumb**

Words and Music by Kurt Cobain

Tune down 1/2 step: 

3 = G + 4 = D

(5) = Ab (6) = Eb