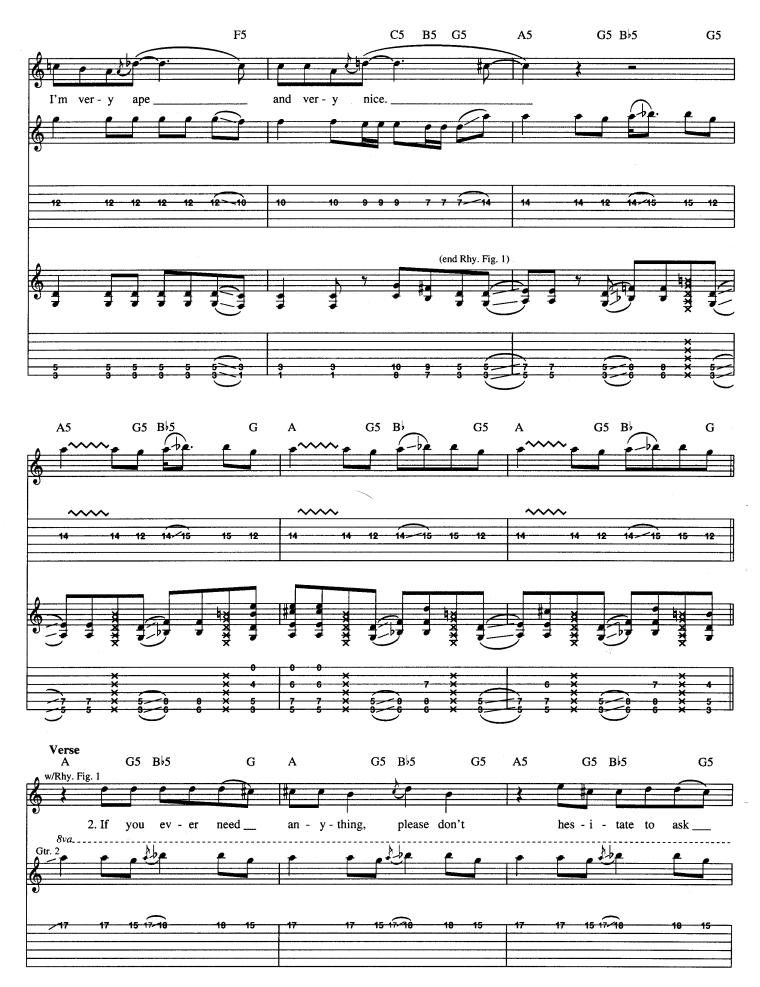

#### **Scentless Apprentice**

Words and Music by Kurt Cobain, Krist Novoselic and Dave Grohl





















### **Heart - Shaped Box**

Words and Music by Kurt Cobain

Tune down:  $\begin{array}{ccc}
1 &= E & 2 &= B \\
3 &= G & 4 &= D \\
5 &= A & 6 &= D
\end{array}$ 





© 1993 EMI VIRGIN SONGS, INC. and THE END OF MUSIC All Rights Controlled and Administered by EMI VIRGIN SONGS, INC. All Rights Reserved International Copyright Secured Used by Permission

















#### Rape Me

Words and Music by Kurt Cobain



















#### Frances Farmer Will Have Her Revenge On Seattle



















### **Dumb**

Words and Music by Kurt Cobain

Tune down 1/2 step: 

3 = G + 4 = D

(5) = Ab (6) = Eb























# **Very Ape**

Words and Music by Kurt Cobain

















## Milk It

#### Words and Music by Kurt Cobain

Tune down 1/2 step  $3 = G \downarrow 4 = D \downarrow$  $\bigcirc$  = A $\triangleright$   $\bigcirc$  = E $\triangleright$ Intro Halftime feel = 68\*N.C.(Bb) (E) (G)  $(A^{\downarrow})$  (E)(B) (E) (G) Gtr. 2 🚅 mp clean tone 12 Gtr. 1 mp clean tone \* Chords implied by bass. (G) (B) (E) (G) (A) (E) (Bb) (E) (Gtr. 2 out) rake rake don't pick G5 B 5 E G5 E A 5 E5 B 5 Rhy, Fig. 1 Gtr. 1  $\boldsymbol{f}$  w/distortion











# **Penny Royal Tea**



\* low stgs. only















## **Radio Friendly Unit Shifter**

































## tourette's

Words and Music by Kurt Cobain





























Serve The Servants • Scentless Apprentice • Heart-Shaped Box Radio Friendly Unit Shifter . Tourette's . Al