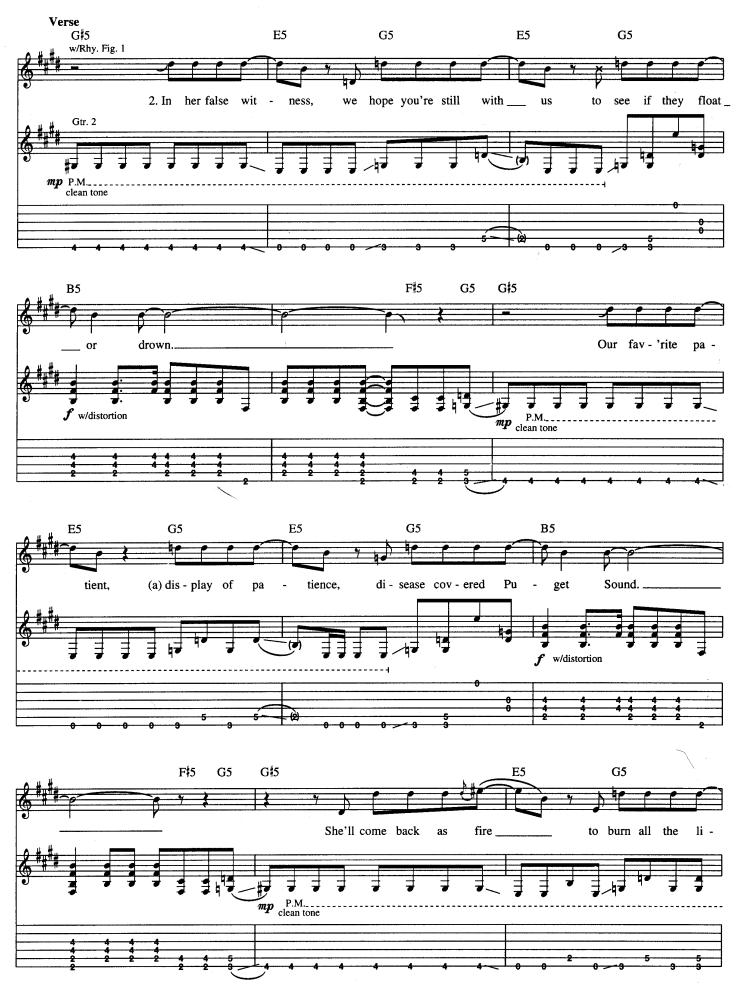

### **Heart - Shaped Box**

Words and Music by Kurt Cobain

Tune down:  $\begin{array}{ccc}
1 &= E & 2 &= B \\
3 &= G & 4 &= D \\
5 &= A & 6 &= D
\end{array}$ 

© 1993 EMI VIRGIN SONGS, INC. and THE END OF MUSIC All Rights Controlled and Administered by EMI VIRGIN SONGS, INC. All Rights Reserved International Copyright Secured Used by Permission