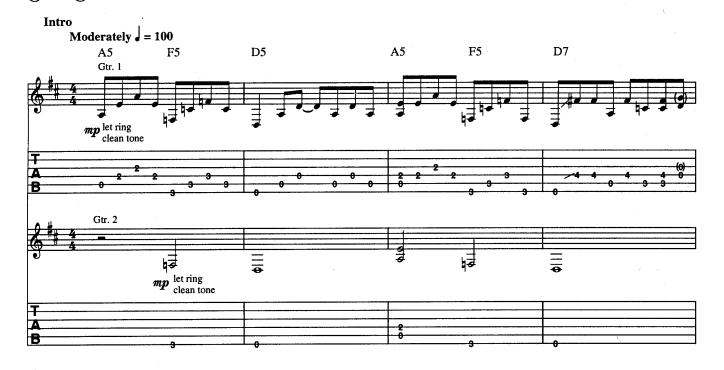

### **Heart - Shaped Box**

Words and Music by Kurt Cobain

Tune down:  $\begin{array}{ccc}
1 &= E & 2 &= B \\
3 &= G & 4 &= D \\
5 &= A & 6 &= D
\end{array}$ 

© 1993 EMI VIRGIN SONGS, INC. and THE END OF MUSIC All Rights Controlled and Administered by EMI VIRGIN SONGS, INC. All Rights Reserved International Copyright Secured Used by Permission