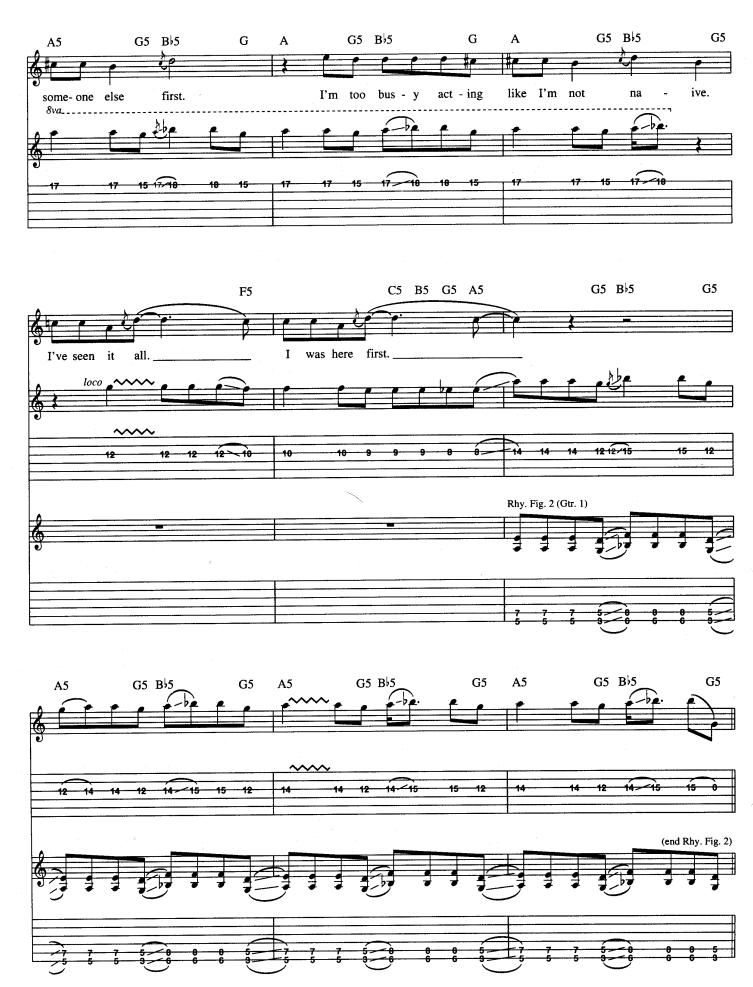

#### **Scentless Apprentice**

Words and Music by Kurt Cobain, Krist Novoselic and Dave Grohl





















### **Heart - Shaped Box**

Words and Music by Kurt Cobain

Tune down:  $\begin{array}{ccc}
1 &= E & 2 &= B \\
3 &= G & 4 &= D \\
5 &= A & 6 &= D
\end{array}$ 





© 1993 EMI VIRGIN SONGS, INC. and THE END OF MUSIC All Rights Controlled and Administered by EMI VIRGIN SONGS, INC. All Rights Reserved International Copyright Secured Used by Permission

















#### Rape Me

Words and Music by Kurt Cobain



















#### Frances Farmer Will Have Her Revenge On Seattle



















### **Dumb**

Words and Music by Kurt Cobain

Tune down 1/2 step: 

3 = G + 4 = D

(5) = Ab (6) = Eb























# **Very Ape**

Words and Music by Kurt Cobain

















## Milk It

#### Words and Music by Kurt Cobain

Tune down 1/2 step  $3 = G \downarrow 4 = D \downarrow$  $\bigcirc$  = A $\triangleright$   $\bigcirc$  = E $\triangleright$ Intro Halftime feel = 68\*N.C.(Bb) (E) (G)  $(A^{\downarrow})$  (E)(B) (E) (G) Gtr. 2 🚅 mp clean tone 12 Gtr. 1 mp clean tone \* Chords implied by bass. (G) (B) (E) (G) (A) (E) (Bb) (E) (Gtr. 2 out) rake rake don't pick G5 B 5 E G5 E A 5 E5 B 5 Rhy, Fig. 1 Gtr. 1  $\boldsymbol{f}$  w/distortion











# **Penny Royal Tea**



\* low stgs. only















## **Radio Friendly Unit Shifter**

































## tourette's

Words and Music by Kurt Cobain





























Serve The Servants • Scentless Apprentice • Heart-Shaped Box Radio Friendly Unit Shifter . Tourette's . All