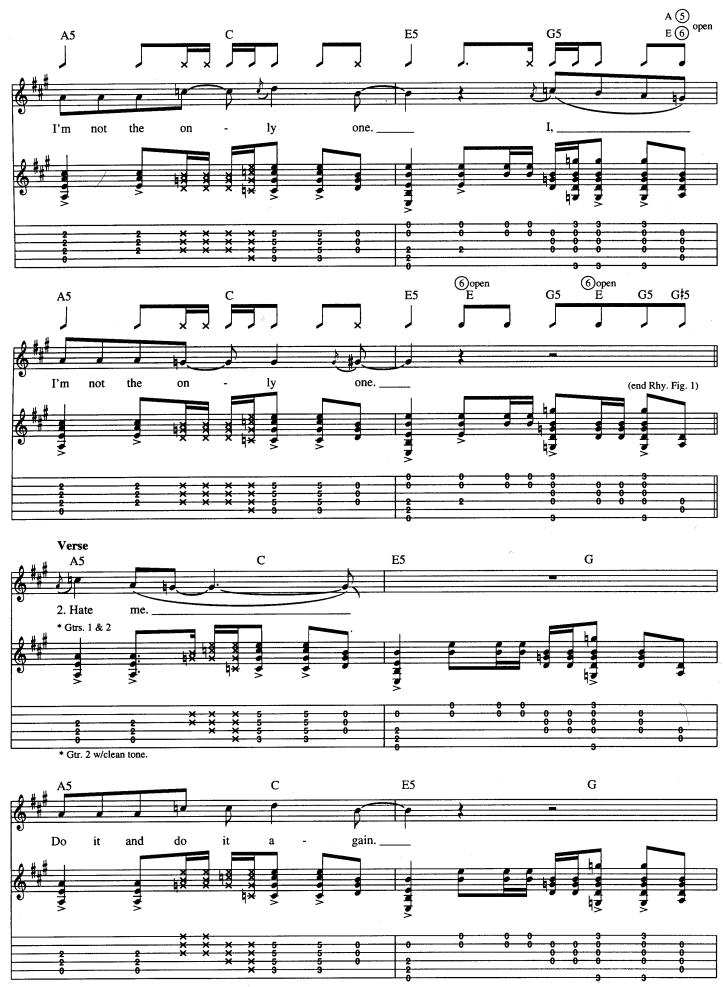

Seattle
- 22 Heart-Shaped Box
- 64 Milk It
- 70 Penny Royal Tea
- 79 Radio Friendly Unit Shifter
- 30 Rape Me
- 13 Scentless Apprentice
  - 4 Serve The Servants
- 93 Tourette's
- 56 Very Ape
- 108 NOTATION LEGEND

#### **Serve The Servants**



















#### **Scentless Apprentice**

Words and Music by Kurt Cobain, Krist Novoselic and Dave Grohl





















### **Heart - Shaped Box**

Words and Music by Kurt Cobain

Tune down:  $\begin{array}{ccc}
1 &= E & 2 &= B \\
3 &= G & 4 &= D \\
5 &= A & 6 &= D
\end{array}$ 





© 1993 EMI VIRGIN SONGS, INC. and THE END OF MUSIC All Rights Controlled and Administered by EMI VIRGIN SONGS, INC. All Rights Reserved International Copyright Secured Used by Permission

















#### Rape Me

Words and Music by Kurt Cobain



















#### Frances Farmer Will Have Her Revenge On Seattle



















### **Dumb**

Words and Music by Kurt Cobain

Tune down 1/2 step: 

3 = G + 4 = D

(5) = Ab (6) = Eb























# **Very Ape**

Words and Music by Kurt Cobain

















## Milk It

#### Words and Music by Kurt Cobain

Tune down 1/2 step  $3 = G \downarrow 4 = D \downarrow$  $\bigcirc$  = A $\triangleright$   $\bigcirc$  = E $\triangleright$ Intro Halftime feel = 68\*N.C.(Bb) (E) (G)  $(A^{\downarrow})$  (E)(B) (E) (G) Gtr. 2 🚅 mp clean tone 12 Gtr. 1 mp clean tone \* Chords implied by bass. (G) (B) (E) (G) (A) (E) (Bb) (E) (Gtr. 2 out) rake rake don't pick G5 B 5 E G5 E A 5 E5 B 5 Rhy, Fig. 1 Gtr. 1  $\boldsymbol{f}$  w/distortion











# **Penny Royal Tea**



\* low stgs. only