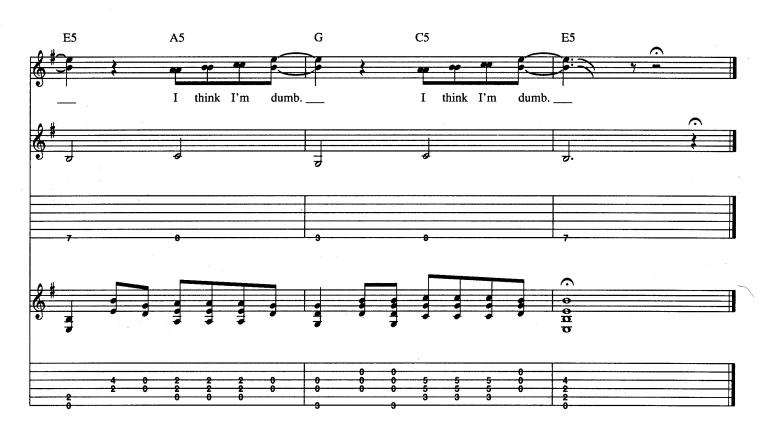

### **Dumb**

Words and Music by Kurt Cobain

Tune down 1/2 step: 

3 = G + 4 = D

(5) = Ab (6) = Eb