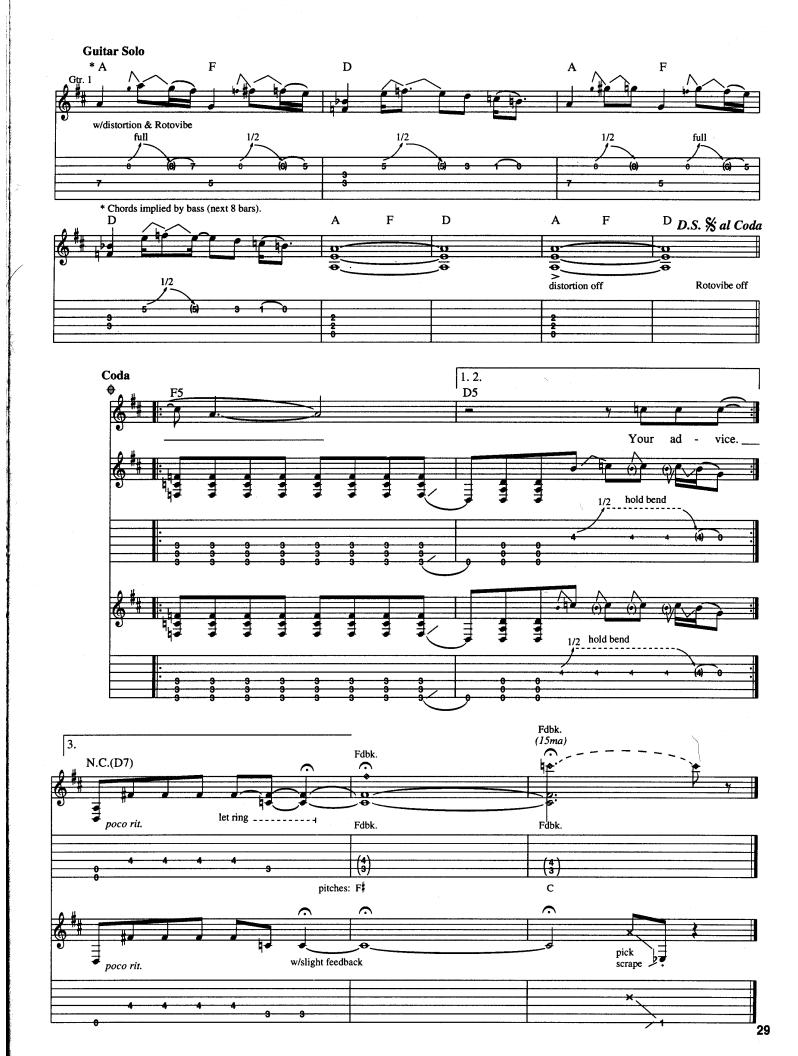

### **Heart - Shaped Box**

Words and Music by Kurt Cobain

Tune down:  $\begin{array}{ccc}
1 &= E & 2 &= B \\
3 &= G & 4 &= D \\
5 &= A & 6 &= D
\end{array}$ 

© 1993 EMI VIRGIN SONGS, INC. and THE END OF MUSIC All Rights Controlled and Administered by EMI VIRGIN SONGS, INC. All Rights Reserved International Copyright Secured Used by Permission