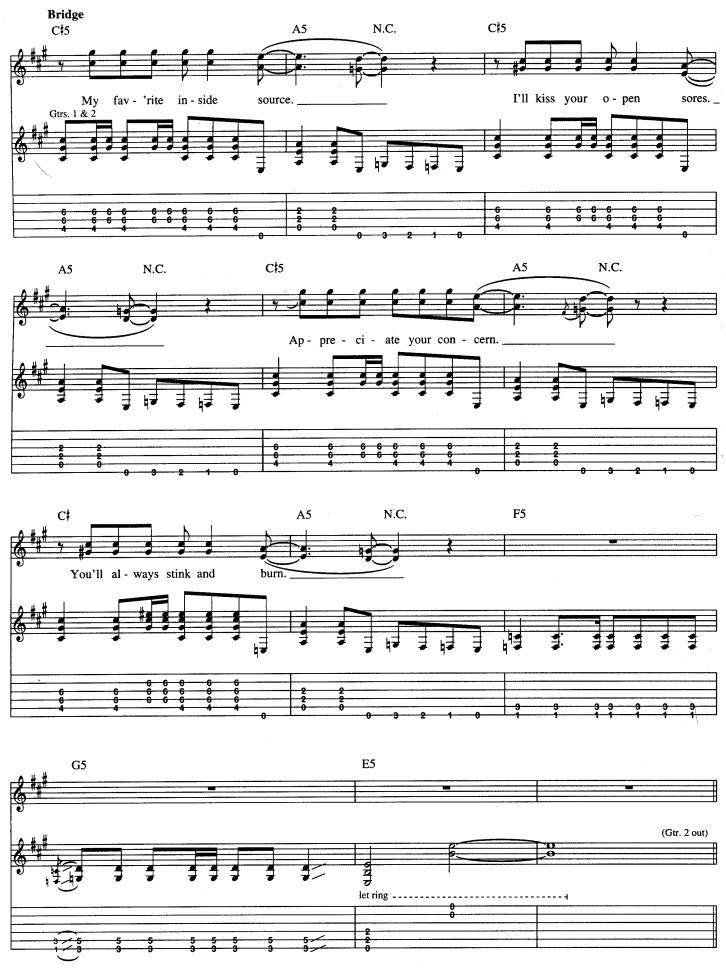

ttle
- 22 Heart-Shaped Box
- 64 Milk It
- 70 Penny Royal Tea
- 79 Radio Friendly Unit Shifter
- 30 Rape Me
- 13 Scentless Apprentice
  - 4 Serve The Servants
- 93 Tourette's
- 56 Very Ape
- 108 NOTATION LEGEND

#### **Serve The Servants**



















#### **Scentless Apprentice**

Words and Music by Kurt Cobain, Krist Novoselic and Dave Grohl





















### **Heart - Shaped Box**

Words and Music by Kurt Cobain

Tune down:  $\begin{array}{ccc}
1 &= E & 2 &= B \\
3 &= G & 4 &= D \\
5 &= A & 6 &= D
\end{array}$ 





© 1993 EMI VIRGIN SONGS, INC. and THE END OF MUSIC All Rights Controlled and Administered by EMI VIRGIN SONGS, INC. All Rights Reserved International Copyright Secured Used by Permission

















#### Rape Me

Words and Music by Kurt Cobain



















#### Frances Farmer Will Have Her Revenge On Seattle



















### **Dumb**

Words and Music by Kurt Cobain

Tune down 1/2 step: 

3 = G + 4 = D

(5) = Ab (6) = Eb























# **Very Ape**

Words and Music by Kurt Cobain

















## Milk It

#### Words and Music by Kurt Cobain

Tune down 1/2 step  $3 = G \downarrow 4 = D \downarrow$  $\bigcirc$  = A $\triangleright$   $\bigcirc$  = E $\triangleright$ Intro Halftime feel = 68\*N.C.(Bb) (E) (G)  $(A^{\downarrow})$  (E)(B) (E) (G) Gtr. 2 🚅 mp clean tone 12 Gtr. 1 mp clean tone \* Chords implied by bass. (G) (B) (E) (G) (A) (E) (Bb) (E) (Gtr. 2 out) rake rake don't pick G5 B 5 E G5 E A 5 E5 B 5 Rhy, Fig. 1 Gtr. 1  $\boldsymbol{f}$  w/distortion











# **Penny Royal Tea**



\* low stgs. only