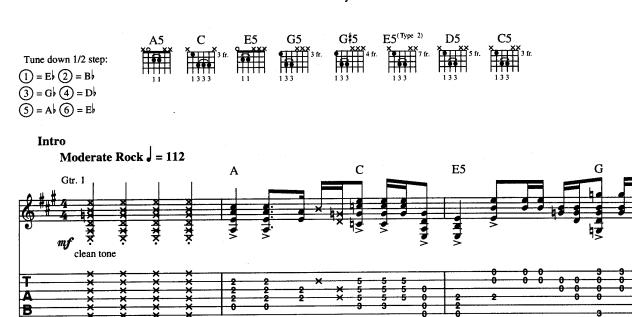

venge On Seattle
- 22 Heart-Shaped Box
- 64 Milk It
- 70 Penny Royal Tea
- 79 Radio Friendly Unit Shifter
- 30 Rape Me
- 13 Scentless Apprentice
  - 4 Serve The Servants
- 93 Tourette's
- 56 Very Ape
- 108 NOTATION LEGEND

#### **Serve The Servants**



















#### **Scentless Apprentice**

Words and Music by Kurt Cobain, Krist Novoselic and Dave Grohl





















### **Heart - Shaped Box**

Words and Music by Kurt Cobain

Tune down:  $\begin{array}{ccc}
1 &= E & 2 &= B \\
3 &= G & 4 &= D \\
5 &= A & 6 &= D
\end{array}$ 





© 1993 EMI VIRGIN SONGS, INC. and THE END OF MUSIC All Rights Controlled and Administered by EMI VIRGIN SONGS, INC. All Rights Reserved International Copyright Secured Used by Permission

















#### Rape Me

Words and Music by Kurt Cobain



















#### Frances Farmer Will Have Her Revenge On Seattle



















### **Dumb**

Words and Music by Kurt Cobain

Tune down 1/2 step: 

3 = G + 4 = D

(5) = Ab (6) = Eb























# **Very Ape**

Words and Music by Kurt Cobain

















## Milk It

#### Words and Music by Kurt Cobain

Tune down 1/2 step  $3 = G \downarrow 4 = D \downarrow$  $\bigcirc$  = A $\triangleright$   $\bigcirc$  = E $\triangleright$ Intro Halftime feel = 68\*N.C.(Bb) (E) (G)  $(A^{\downarrow})$  (E)(B) (E) (G) Gtr. 2 🚅 mp clean tone 12 Gtr. 1 mp clean tone \* Chords implied by bass. (G) (B) (E) (G) (A) (E) (Bb) (E) (Gtr. 2 out) rake rake don't pick G5 B 5 E G5 E A 5 E5 B 5 Rhy, Fig. 1 Gtr. 1  $\boldsymbol{f}$  w/distortion











# **Penny Royal Tea**



\* low stgs. onl