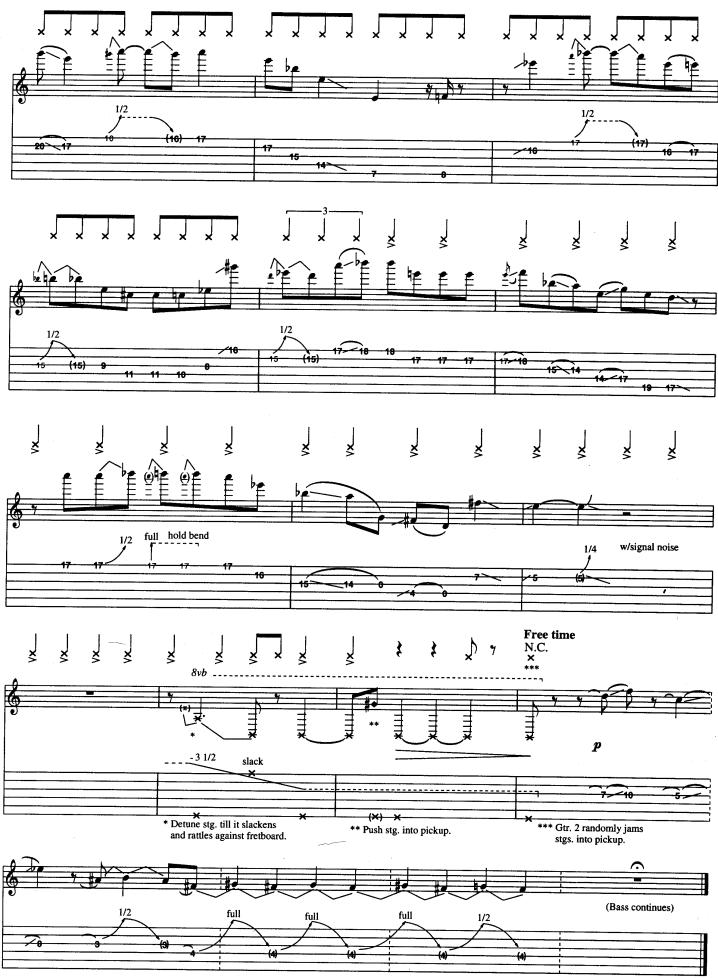

### **Heart - Shaped Box**

Words and Music by Kurt Cobain

Tune down:  $\begin{array}{ccc}
1 &= E & 2 &= B \\
3 &= G & 4 &= D \\
5 &= A & 6 &= D
\end{array}$ 

© 1993 EMI VIRGIN SONGS, INC. and THE END OF MUSIC All Rights Controlled and Administered by EMI VIRGIN SONGS, INC. All Rights Reserved International Copyright Secured Used by Permission