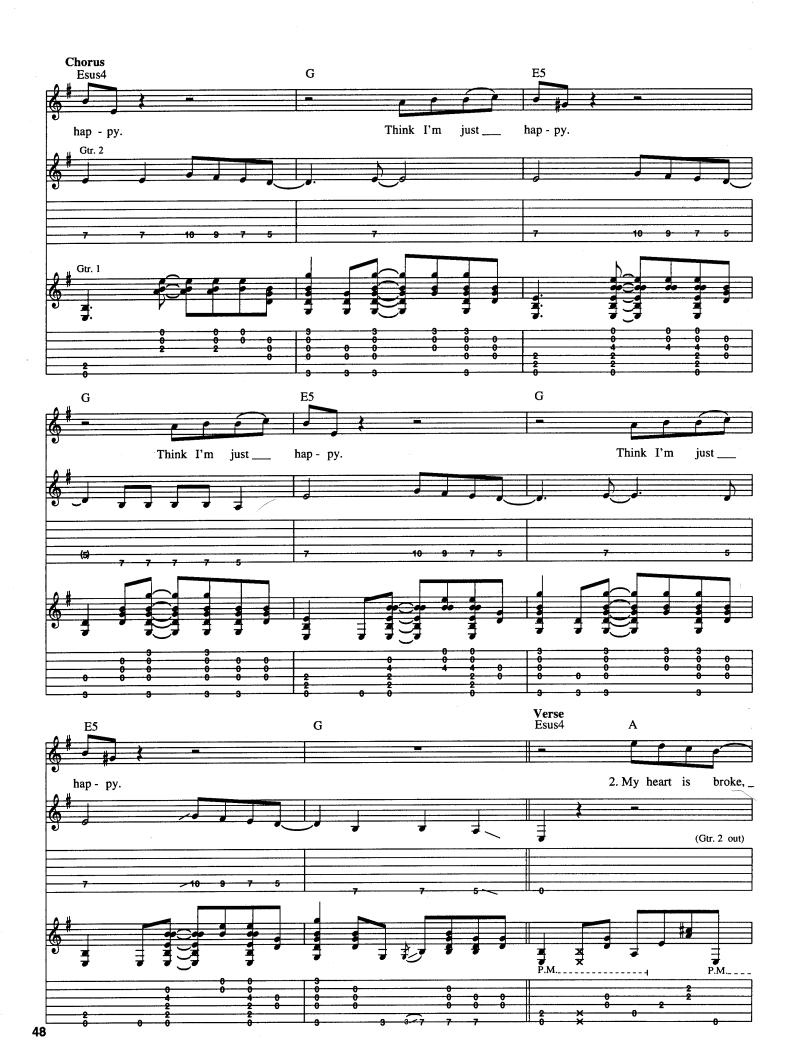

### **Dumb**

Words and Music by Kurt Cobain

Tune down 1/2 step: 

3 = G + 4 = D

(5) = Ab (6) = Eb