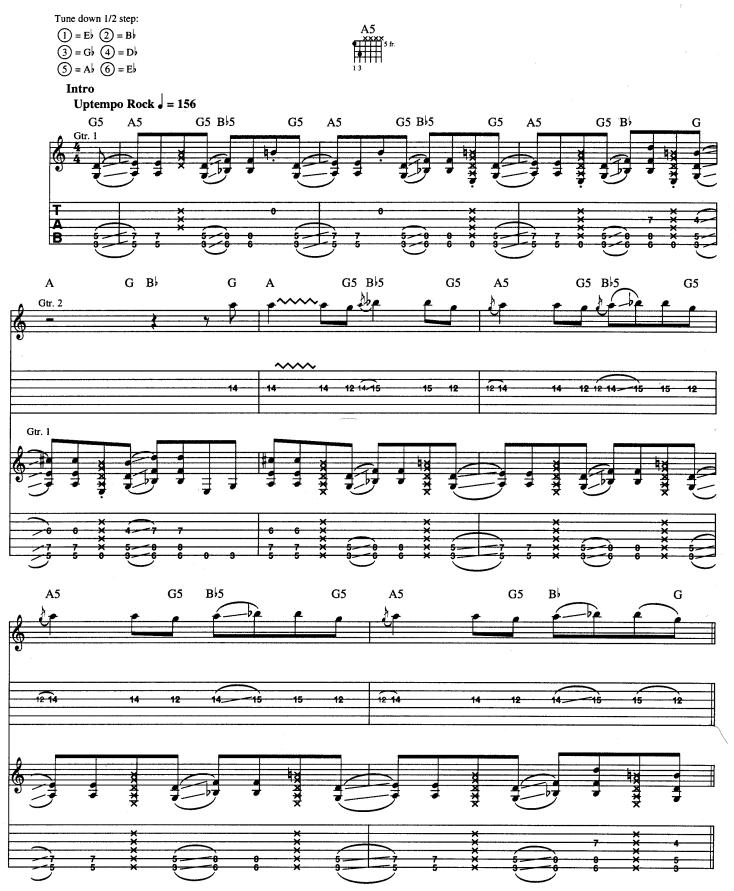

#### **Scentless Apprentice**

Words and Music by Kurt Cobain, Krist Novoselic and Dave Grohl





















### **Heart - Shaped Box**

Words and Music by Kurt Cobain

Tune down:  $\begin{array}{ccc}
1 &= E & 2 &= B \\
3 &= G & 4 &= D \\
5 &= A & 6 &= D
\end{array}$ 





© 1993 EMI VIRGIN SONGS, INC. and THE END OF MUSIC All Rights Controlled and Administered by EMI VIRGIN SONGS, INC. All Rights Reserved International Copyright Secured Used by Permission

















#### Rape Me

Words and Music by Kurt Cobain



















#### Frances Farmer Will Have Her Revenge On Seattle



















### **Dumb**

Words and Music by Kurt Cobain

Tune down 1/2 step: 

3 = G + 4 = D

(5) = Ab (6) = Eb























# **Very Ape**

Words and Music by Kurt Cobain

















## Milk It

#### Words and Music by Kurt Cobain

Tune down 1/2 step  $3 = G \downarrow 4 = D \downarrow$  $\bigcirc$  = A $\triangleright$   $\bigcirc$  = E $\triangleright$ Intro Halftime feel = 68\*N.C.(Bb) (E) (G)  $(A^{\downarrow})$  (E)(B) (E) (G) Gtr. 2 🚅 mp clean tone 12 Gtr. 1 mp clean tone \* Chords implied by bass. (G) (B) (E) (G) (A) (E) (Bb) (E) (Gtr. 2 out) rake rake don't pick G5 B 5 E G5 E A 5 E5 B 5 Rhy, Fig. 1 Gtr. 1  $\boldsymbol{f}$  w/distortion











# **Penny Royal Tea**



\* low stgs. only















## **Radio Friendly Unit Shifter**

































## tourette's

Words and Music by Kurt Cobain





























Serve The Servants • Scentless Apprentice • Heart-Shaped Box Radio Friendly Unit Shifter . Tourette's