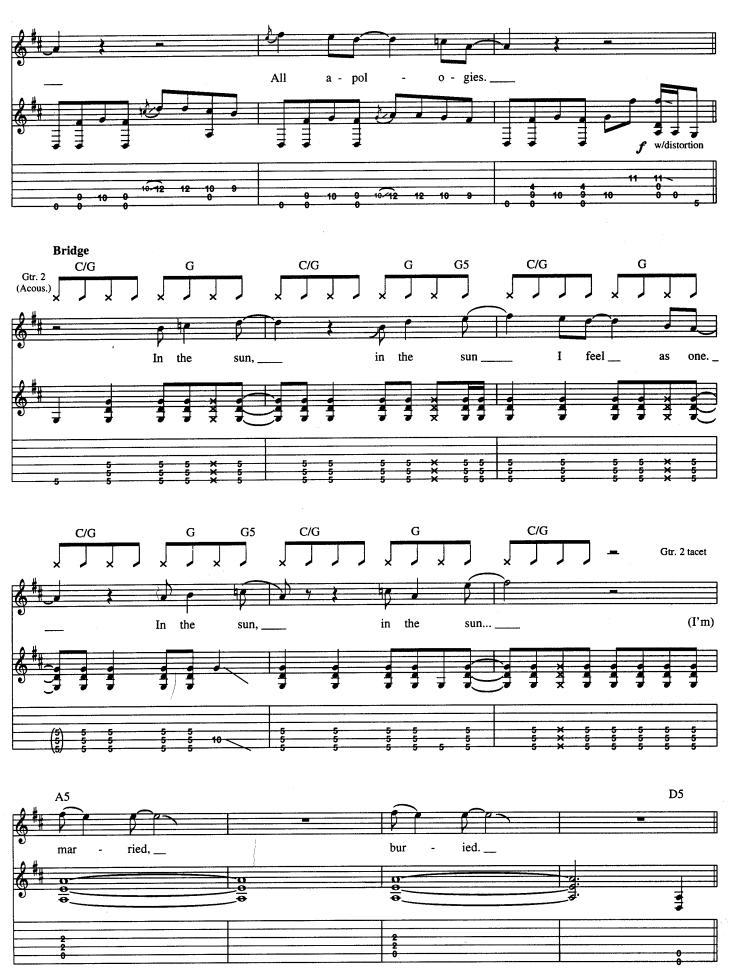

1/2 step: 

3 = G + 4 = D

(5) = Ab (6) = Eb























# **Very Ape**

Words and Music by Kurt Cobain

















## Milk It

#### Words and Music by Kurt Cobain

Tune down 1/2 step  $3 = G \downarrow 4 = D \downarrow$  $\bigcirc$  = A $\triangleright$   $\bigcirc$  = E $\triangleright$ Intro Halftime feel = 68\*N.C.(Bb) (E) (G)  $(A^{\downarrow})$  (E)(B) (E) (G) Gtr. 2 🚅 mp clean tone 12 Gtr. 1 mp clean tone \* Chords implied by bass. (G) (B) (E) (G) (A) (E) (Bb) (E) (Gtr. 2 out) rake rake don't pick G5 B 5 E G5 E A 5 E5 B 5 Rhy, Fig. 1 Gtr. 1  $\boldsymbol{f}$  w/distortion











# **Penny Royal Tea**



\* low stgs. only















## **Radio Friendly Unit Shifter**

































## tourette's

Words and Music by Kurt Cobain





























Serve The Servants • Scentless Apprentice • Heart-Shaped Box Radio Friendly Unit Shifter . Tourette's . All Apologies Rape Me . Frances Farmer Will Have Her Revenge 5 Seattle · Dumb · Very Ape · Milk It · Penny Royal Tea

U.S. \$19.95 ISBN 0-7935-3141-1



HL00694913

EXCLUSIVELY DISTRIBUTED BY HAL.LEONARD

EMI VIRGIN MUSIC PUBLISHING IN AMERICA A THORN EMI COMPANY