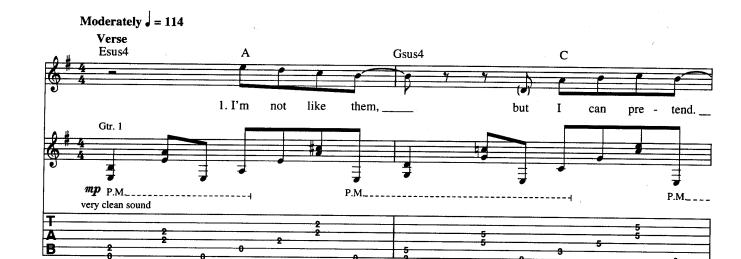

### **Dumb**

Words and Music by Kurt Cobain

Tune down 1/2 step: 

3 = G + 4 = D

(5) = Ab (6) = Eb