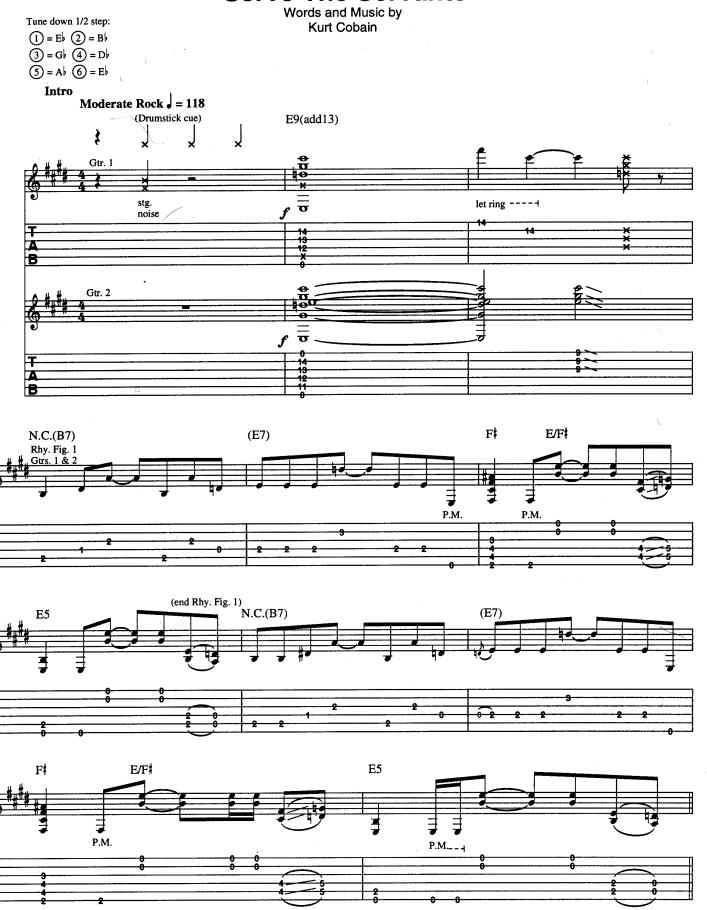

### **Heart - Shaped Box**

Words and Music by Kurt Cobain

Tune down:  $\begin{array}{ccc}
1 &= E & 2 &= B \\
3 &= G & 4 &= D \\
5 &= A & 6 &= D
\end{array}$ 

© 1993 EMI VIRGIN SONGS, INC. and THE END OF MUSIC All Rights Controlled and Administered by EMI VIRGIN SONGS, INC. All Rights Reserved International Copyright Secured Used by Permission