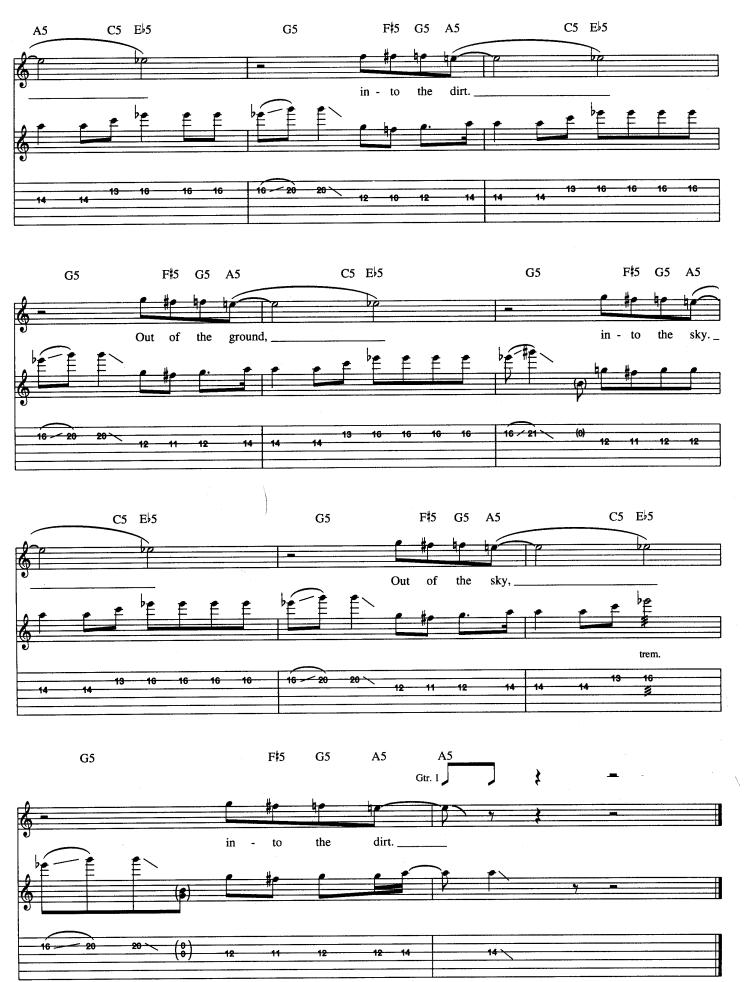

### **Heart - Shaped Box**

Words and Music by Kurt Cobain

Tune down:  $\begin{array}{ccc}
1 &= E & 2 &= B \\
3 &= G & 4 &= D \\
5 &= A & 6 &= D
\end{array}$ 

© 1993 EMI VIRGIN SONGS, INC. and THE END OF MUSIC All Rights Controlled and Administered by EMI VIRGIN SONGS, INC. All Rights Reserved International Copyright Secured Used by Permission