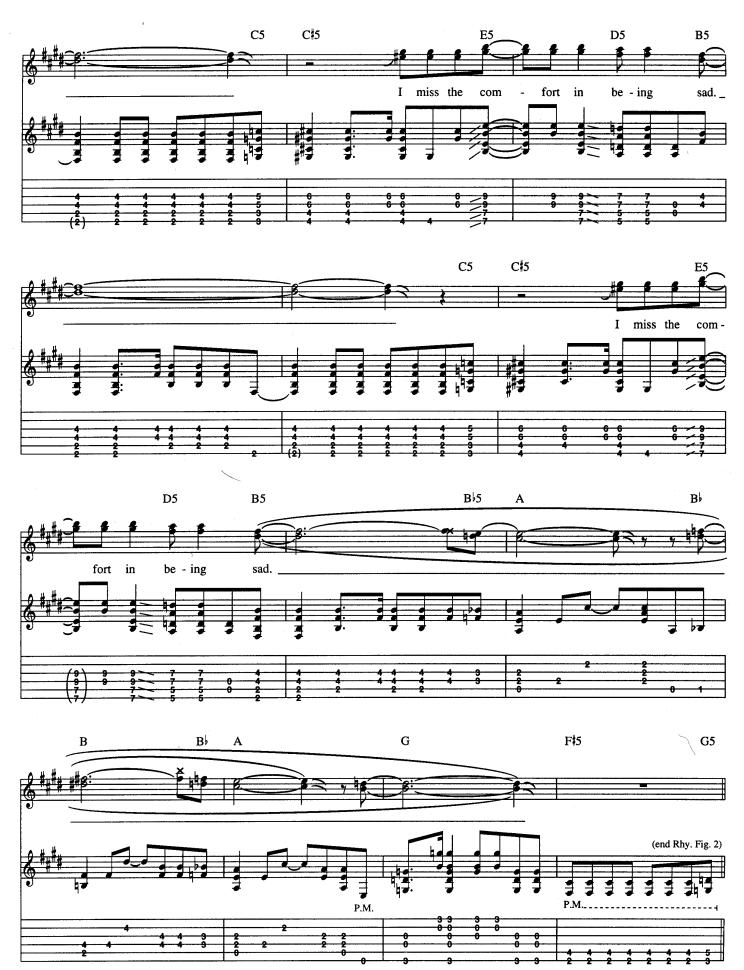

### **Dumb**

Words and Music by Kurt Cobain

Tune down 1/2 step: 

3 = G + 4 = D

(5) = Ab (6) = Eb