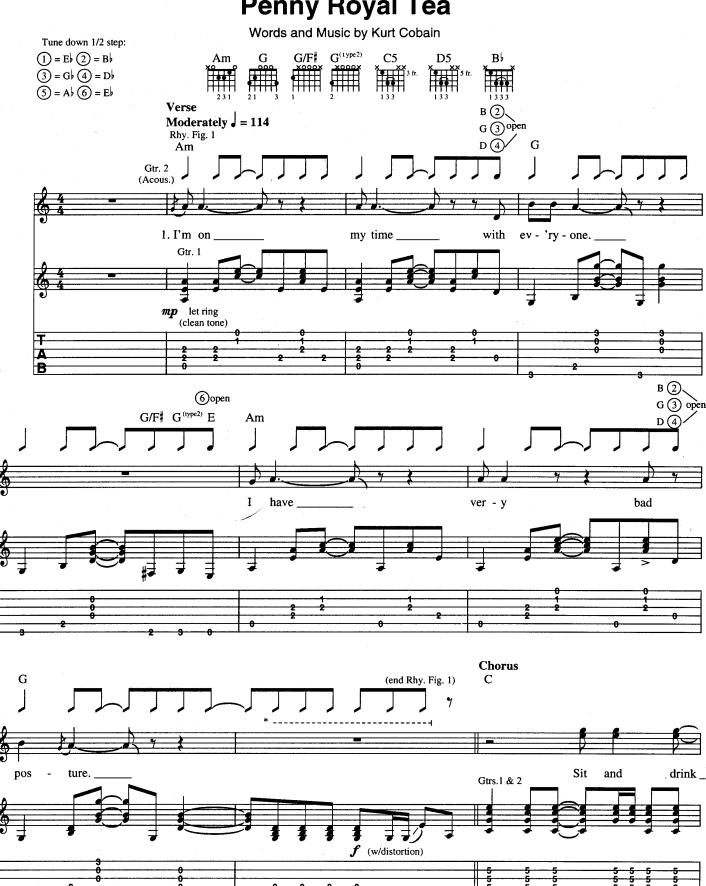

c by Kurt Cobain



















#### Frances Farmer Will Have Her Revenge On Seattle



















### **Dumb**

Words and Music by Kurt Cobain

Tune down 1/2 step: 

3 = G + 4 = D

(5) = Ab (6) = Eb























# **Very Ape**

Words and Music by Kurt Cobain

















## Milk It

#### Words and Music by Kurt Cobain

Tune down 1/2 step  $3 = G \downarrow 4 = D \downarrow$  $\bigcirc$  = A $\triangleright$   $\bigcirc$  = E $\triangleright$ Intro Halftime feel = 68\*N.C.(Bb) (E) (G)  $(A^{\downarrow})$  (E)(B) (E) (G) Gtr. 2 🚅 mp clean tone 12 Gtr. 1 mp clean tone \* Chords implied by bass. (G) (B) (E) (G) (A) (E) (Bb) (E) (Gtr. 2 out) rake rake don't pick G5 B 5 E G5 E A 5 E5 B 5 Rhy, Fig. 1 Gtr. 1  $\boldsymbol{f}$  w/distortion











# **Penny Royal Tea**



\* low stgs. only















## **Radio Friendly Unit Shifter**

































## tourette's

Words and Music by Kurt Cobain





























Serve The Servants • Scentless Apprentice • Heart-Shaped Box Radio Friendly Unit Shifter . Tourette's . All Apologies Rape Me . Frances Farmer Will Have Her Revenge 5 Seattle · Dumb · Very Ape · Milk It · Penny Royal Tea

U.S. \$19.95 ISBN 0-7935-3141-1



HL00694913

EXCLUSIVELY DISTRIBUTED BY HAL.LEONARD

EMI VIRGIN MUSIC PUBLISHING IN AMERICA A THORN EMI COMPANY