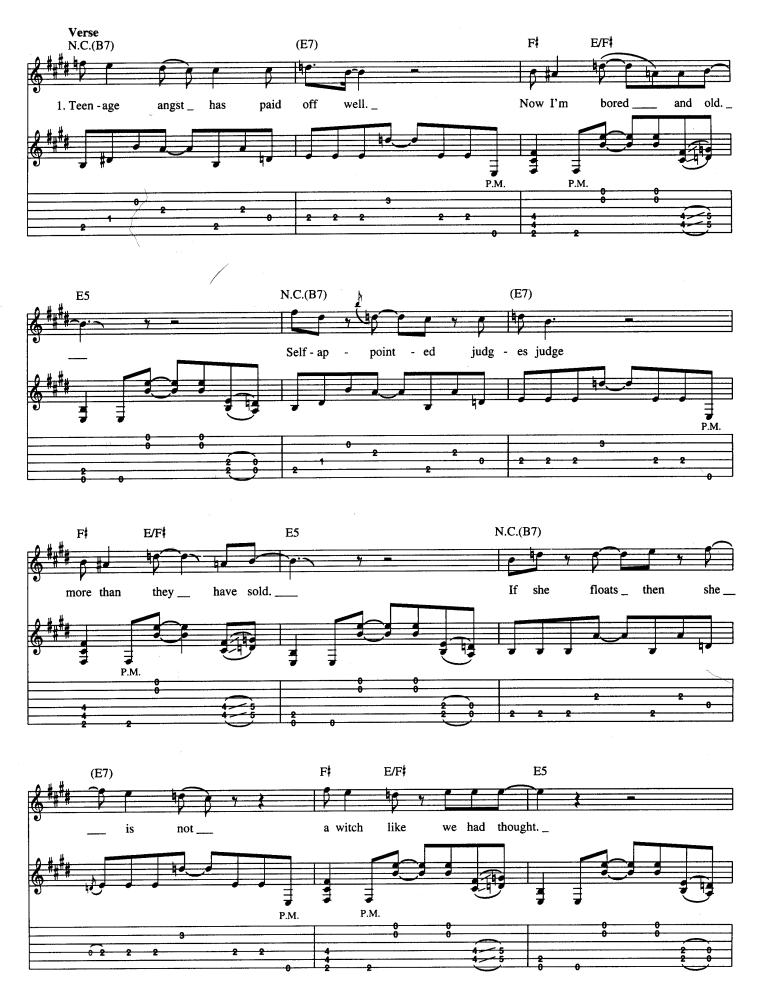

### **Heart - Shaped Box**

Words and Music by Kurt Cobain

Tune down:  $\begin{array}{ccc}
1 &= E & 2 &= B \\
3 &= G & 4 &= D \\
5 &= A & 6 &= D
\end{array}$ 

© 1993 EMI VIRGIN SONGS, INC. and THE END OF MUSIC All Rights Controlled and Administered by EMI VIRGIN SONGS, INC. All Rights Reserved International Copyright Secured Used by Permission