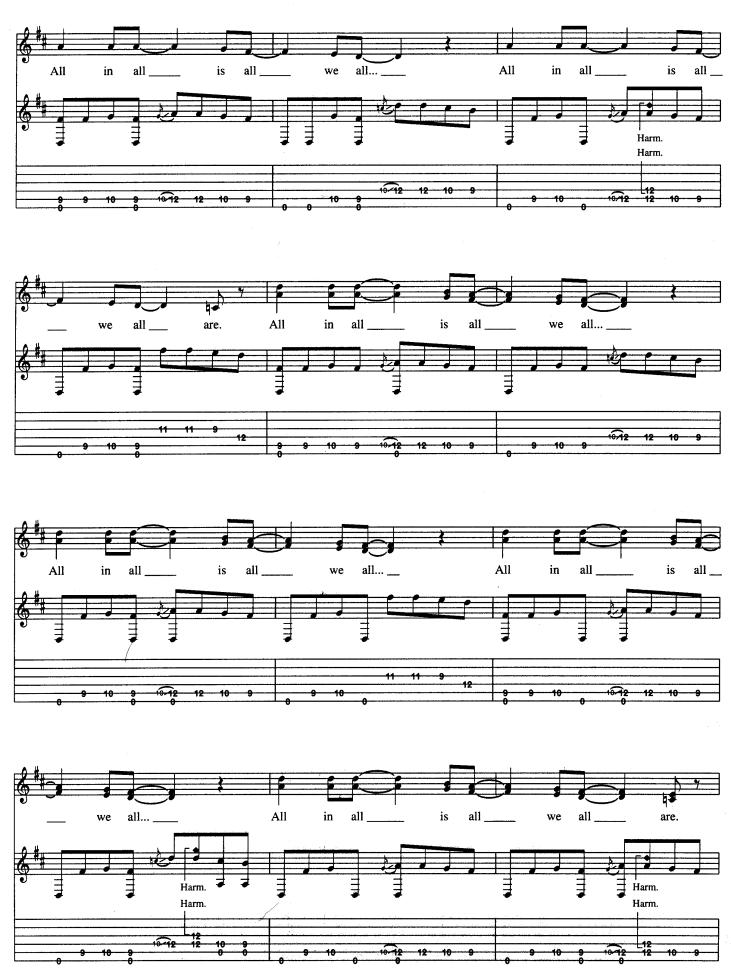

### **Heart - Shaped Box**

Words and Music by Kurt Cobain

Tune down:  $\begin{array}{ccc}
1 &= E & 2 &= B \\
3 &= G & 4 &= D \\
5 &= A & 6 &= D
\end{array}$ 

© 1993 EMI VIRGIN SONGS, INC. and THE END OF MUSIC All Rights Controlled and Administered by EMI VIRGIN SONGS, INC. All Rights Reserved International Copyright Secured Used by Permission