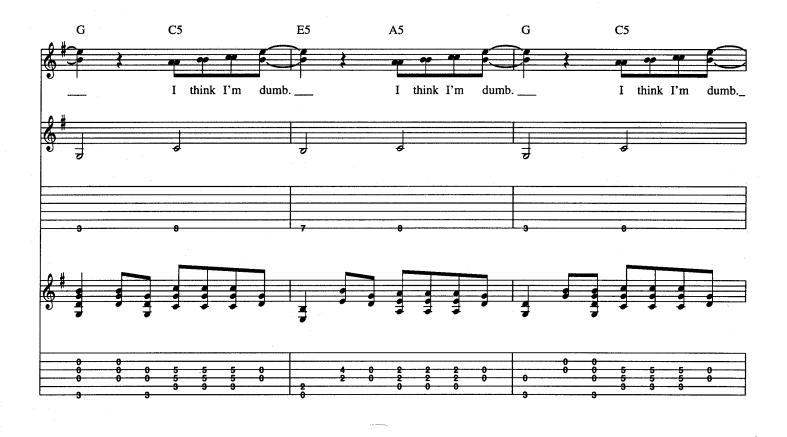

### **Dumb**

Words and Music by Kurt Cobain

Tune down 1/2 step: 

3 = G + 4 = D

(5) = Ab (6) = Eb