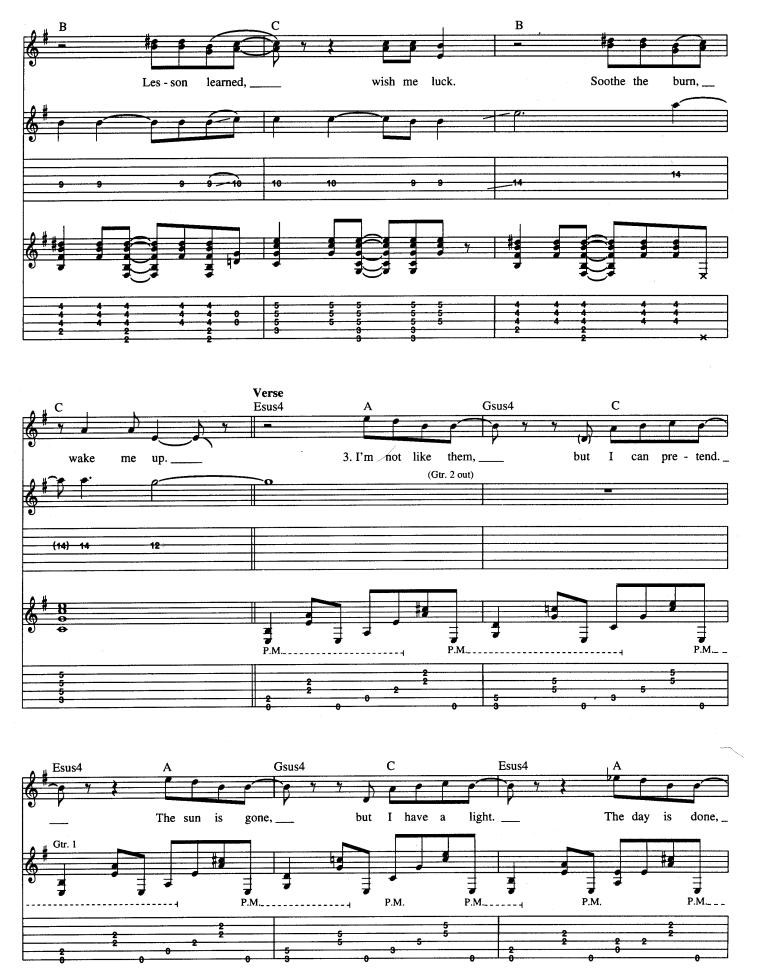

### **Dumb**

Words and Music by Kurt Cobain

Tune down 1/2 step: 

3 = G + 4 = D

(5) = Ab (6) = Eb