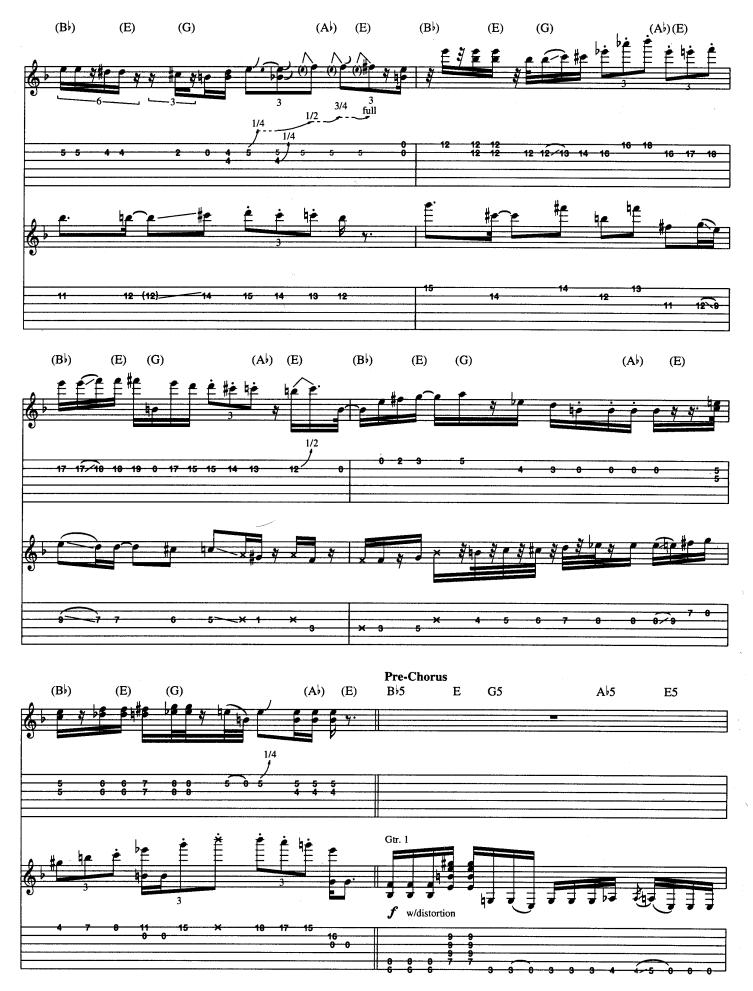

## Milk It

#### Words and Music by Kurt Cobain

Tune down 1/2 step  $3 = G \downarrow 4 = D \downarrow$  $\bigcirc$  = A $\triangleright$   $\bigcirc$  = E $\triangleright$ Intro Halftime feel = 68\*N.C.(Bb) (E) (G)  $(A^{\downarrow})$  (E)(B) (E) (G) Gtr. 2 🚅 mp clean tone 12 Gtr. 1 mp clean tone \* Chords implied by bass. (G) (B) (E) (G) (A) (E) (Bb) (E) (Gtr. 2 out) rake rake don't pick G5 B 5 E G5 E A 5 E5 B 5 Rhy, Fig. 1 Gtr. 1  $\boldsymbol{f}$  w/distortion