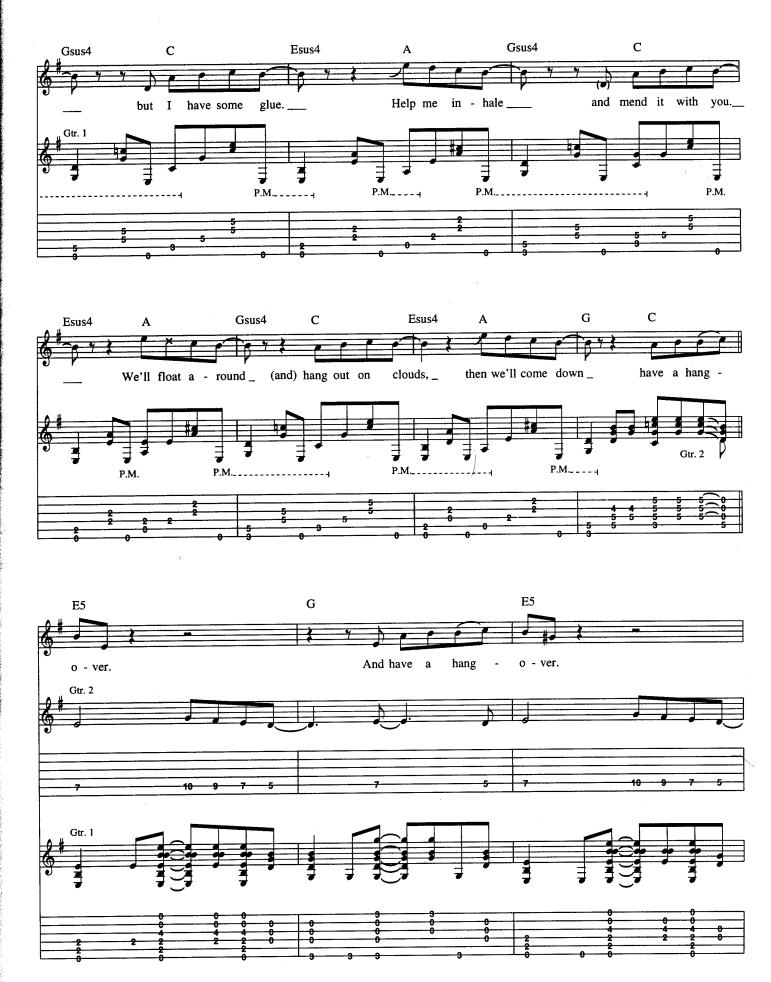

### **Dumb**

Words and Music by Kurt Cobain

Tune down 1/2 step: 

3 = G + 4 = D

(5) = Ab (6) = Eb