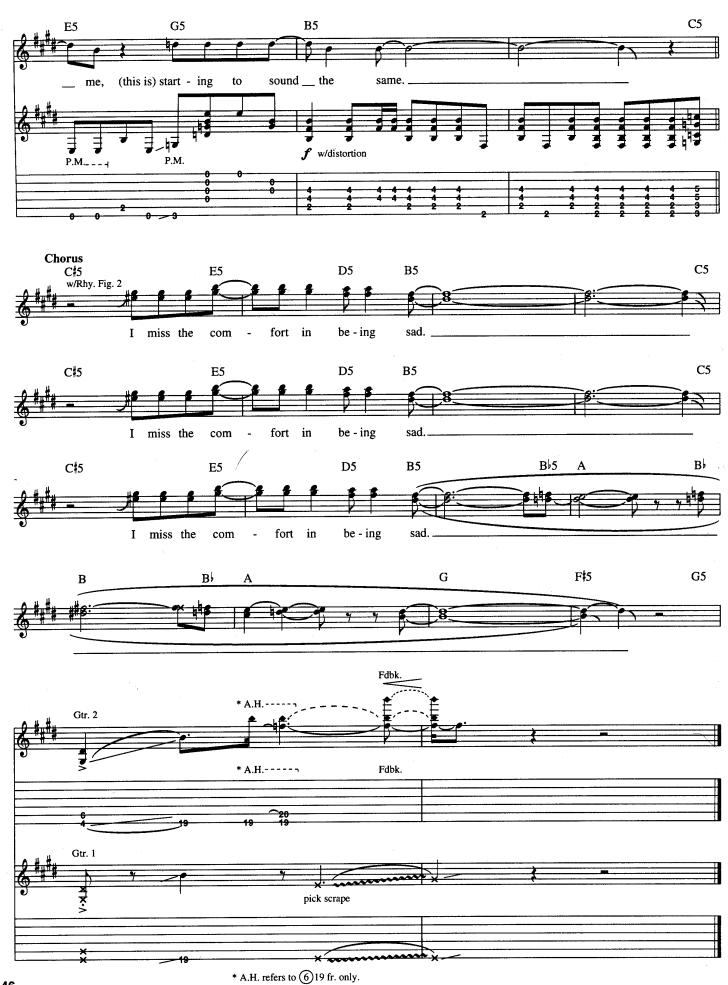

### **Dumb**

Words and Music by Kurt Cobain

Tune down 1/2 step: 

3 = G + 4 = D

(5) = Ab (6) = Eb