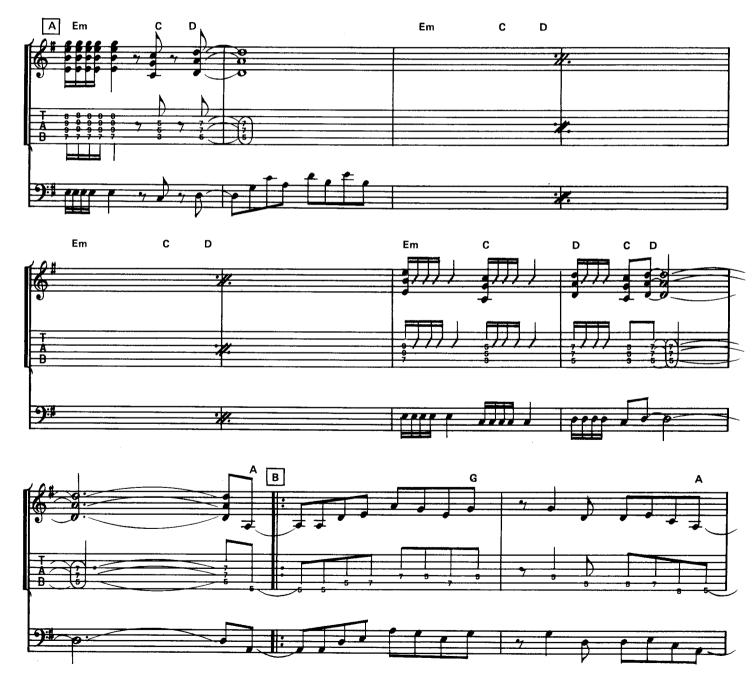

**ROCK GUITAR BEST COLLECTION** 

The Number Of The Beast アイアン・メイデン/魔力の刻印



TOSHIBA EMI MUSIC



# TRON MAIDEN

## **CONTENTS**

| ●演奏アドバイス <del></del>            | 3  |
|---------------------------------|----|
| 曼略者/INVADERS                    | 7  |
| 吸血鬼伝説/CHILDREN THE DAMNED       | 15 |
| ザ・プリズナー /THE PRISONER           | 21 |
| アカシア・アヴェニュー22/22, ACACIA AVENUE | 29 |
| 電力の刻印/THE NUMBER OF THE BEAST   | 39 |
| 誇り高き戦い/RUN TO THE HILLS         | 49 |
| 神の報復/TOTAL ECLIPSE              | 56 |
| 暗黒の街(ギャング・ランド)/GANGLAND         | 64 |
| 春判の日/HALLOWED BE THY NAME       | 75 |

Click on the songs to go to the song page

















#### 吸血鬼伝説 by Steve Harris

CHILDREN OF THE DAMNED













### ザ・プリズナー

THE PRISONER

















### アカシア・アヴェニュー22

22, ACACIA AVENUE





















THE NUMBER OF THE BEAST





















## 誇り高き戦い

RUN TO THE HILLS!





















































































## 収/録/曲

INVADERS 侵略者

CHILDREN OF THE DAMNED 吸血鬼伝説

THE PRISONER ザ・プリズナー

22, ACACIA AVENUE Phopopyria = 1 22

THE NUMBER OF THE BEAST 魔力の刻印

RUN TO THE HILLS 誇り高き戦い

**TOTAL ECLIPSE 神の報復** 

GANGLAND 暗黒の街(ギャング・ランド)

HALLOWED BE THY NAME \*\*\*