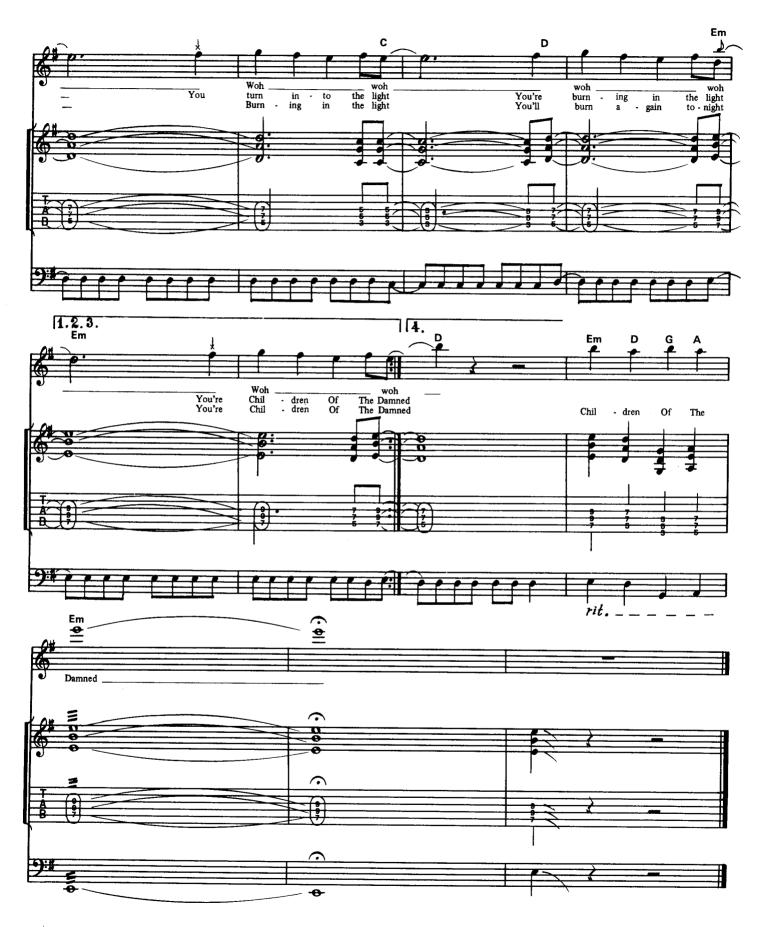

**ROCK GUITAR BEST COLLECTION** 

The Number Of The Beast アイアン・メイデン/魔力の刻印



TOSHIBA EMI MUSIC



# TRON MAIDEN

## **CONTENTS**

| ●演奏アドバイス <del></del>            | 3  |
|---------------------------------|----|
| 曼略者/INVADERS                    | 7  |
| 吸血鬼伝説/CHILDREN THE DAMNED       | 15 |
| ザ・プリズナー /THE PRISONER           | 21 |
| アカシア・アヴェニュー22/22, ACACIA AVENUE | 29 |
| 電力の刻印/THE NUMBER OF THE BEAST   | 39 |
| 誇り高き戦い/RUN TO THE HILLS         | 49 |
| 神の報復/TOTAL ECLIPSE              | 56 |
| 暗黒の街(ギャング・ランド)/GANGLAND         | 64 |
| 春判の日/HALLOWED BE THY NAME       | 75 |

Click on the songs to go to the song page

















#### 吸血鬼伝説 by Steve Harris

CHILDREN OF THE DAMNED













### ザ・プリズナー

THE PRISONER

















### アカシア・アヴェニュー22

22, ACACIA AVENUE





















THE NUMBER OF THE BEAST





















## 誇り高き戦い

RUN TO THE HILLS!





















































































## 収/録/曲

INVADERS 侵略者

CHILDREN OF THE DAMNED 吸血鬼伝説

THE PRISONER ザ・プリズナー

22, ACACIA AVENUE Phopopyria = 1 22

THE NUMBER OF THE BEAST 魔力の刻印

RUN TO THE HILLS 誇り高き戦い

**TOTAL ECLIPSE 神の報復** 

GANGLAND 暗黒の街(ギャング・ランド)

HALLOWED BE THY NAME \*\*\*