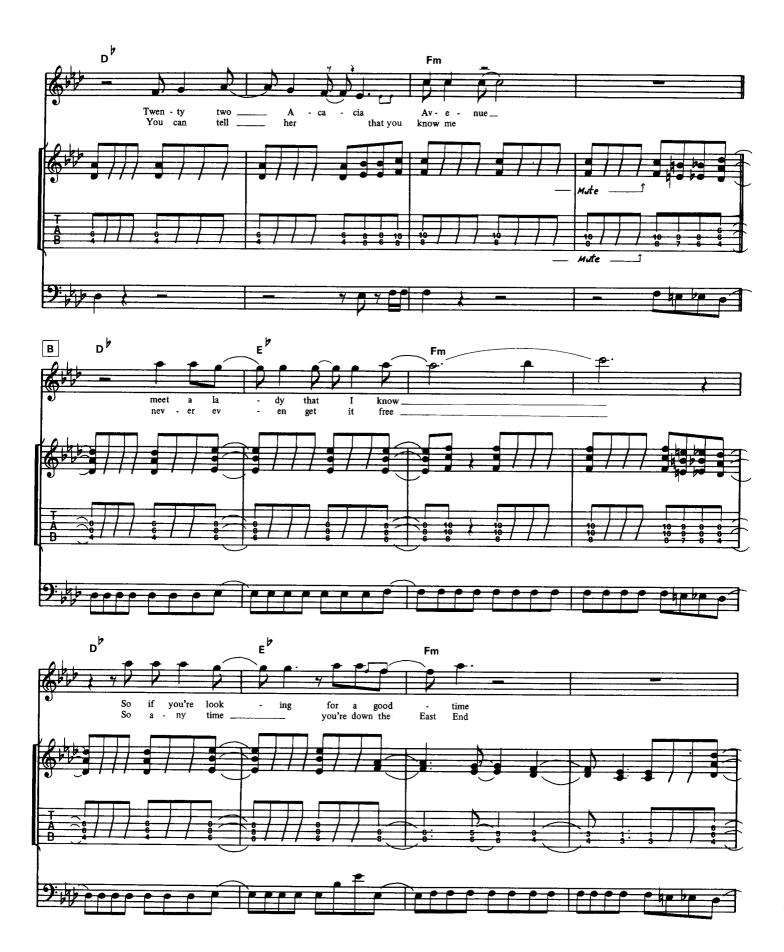

**ROCK GUITAR BEST COLLECTION** 

The Number Of The Beast アイアン・メイデン/魔力の刻印



TOSHIBA EMI MUSIC



# TRON MAIDEN

## **CONTENTS**

| ●演奏アドバイス <del></del>            | 3  |
|---------------------------------|----|
| 曼略者/INVADERS                    | 7  |
| 吸血鬼伝説/CHILDREN THE DAMNED       | 15 |
| ザ・プリズナー /THE PRISONER           | 21 |
| アカシア・アヴェニュー22/22, ACACIA AVENUE | 29 |
| 電力の刻印/THE NUMBER OF THE BEAST   | 39 |
| 誇り高き戦い/RUN TO THE HILLS         | 49 |
| 神の報復/TOTAL ECLIPSE              | 56 |
| 暗黒の街(ギャング・ランド)/GANGLAND         | 64 |
| 春判の日/HALLOWED BE THY NAME       | 75 |

Click on the songs to go to the song page

















#### 吸血鬼伝説 by Steve Harris

CHILDREN OF THE DAMNED













### ザ・プリズナー

THE PRISONER

















### アカシア・アヴェニュー22

22, ACACIA AVENUE





















THE NUMBER OF THE BEAST





















## 誇り高き戦い

RUN TO THE HILLS!





















































































## 収/録/曲

INVADERS 侵略者

CHILDREN OF THE DAMNED 吸血鬼伝説

THE PRISONER ザ・プリズナー

22, ACACIA AVENUE Phopopyria = 1 22

THE NUMBER OF THE BEAST 魔力の刻印

RUN TO THE HILLS 誇り高き戦い

**TOTAL ECLIPSE 神の報復** 

GANGLAND 暗黒の街(ギャング・ランド)

HALLOWED BE THY NAME \*\*\*