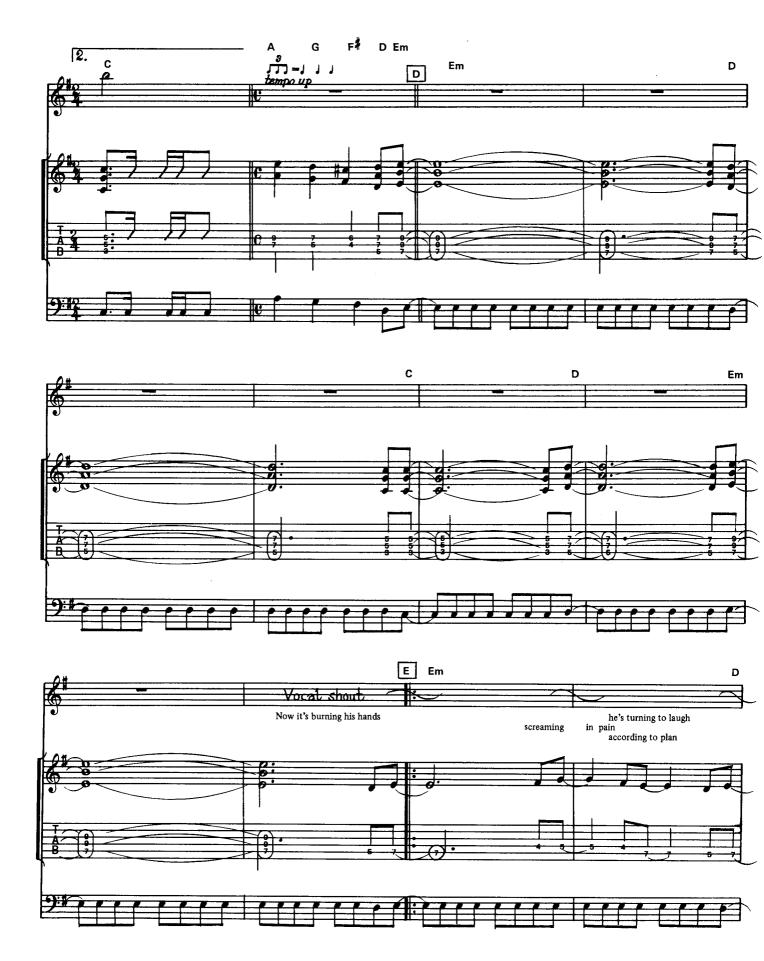

**ROCK GUITAR BEST COLLECTION** 

The Number Of The Beast アイアン・メイデン/魔力の刻印



TOSHIBA EMI MUSIC



# TRON MAIDEN

## **CONTENTS**

| ●演奏アドバイス <del></del>            | 3  |
|---------------------------------|----|
| 曼略者/INVADERS                    | 7  |
| 吸血鬼伝説/CHILDREN THE DAMNED       | 15 |
| ザ・プリズナー /THE PRISONER           | 21 |
| アカシア・アヴェニュー22/22, ACACIA AVENUE | 29 |
| 電力の刻印/THE NUMBER OF THE BEAST   | 39 |
| 誇り高き戦い/RUN TO THE HILLS         | 49 |
| 神の報復/TOTAL ECLIPSE              | 56 |
| 暗黒の街(ギャング・ランド)/GANGLAND         | 64 |
| 春判の日/HALLOWED BE THY NAME       | 75 |

Click on the songs to go to the song page

















#### 吸血鬼伝説 by Steve Harris

CHILDREN OF THE DAMNED













### ザ・プリズナー

THE PRISONER

















### アカシア・アヴェニュー22

22, ACACIA AVENUE





















THE NUMBER OF THE BEAST





















## 誇り高き戦い

RUN TO THE HILLS!





















































































## 収/録/曲

INVADERS 侵略者

CHILDREN OF THE DAMNED 吸血鬼伝説

THE PRISONER ザ・プリズナー

22, ACACIA AVENUE Phopopyria = 1 22

THE NUMBER OF THE BEAST 魔力の刻印

RUN TO THE HILLS 誇り高き戦い

**TOTAL ECLIPSE 神の報復** 

GANGLAND 暗黒の街(ギャング・ランド)

HALLOWED BE THY NAME \*\*\*