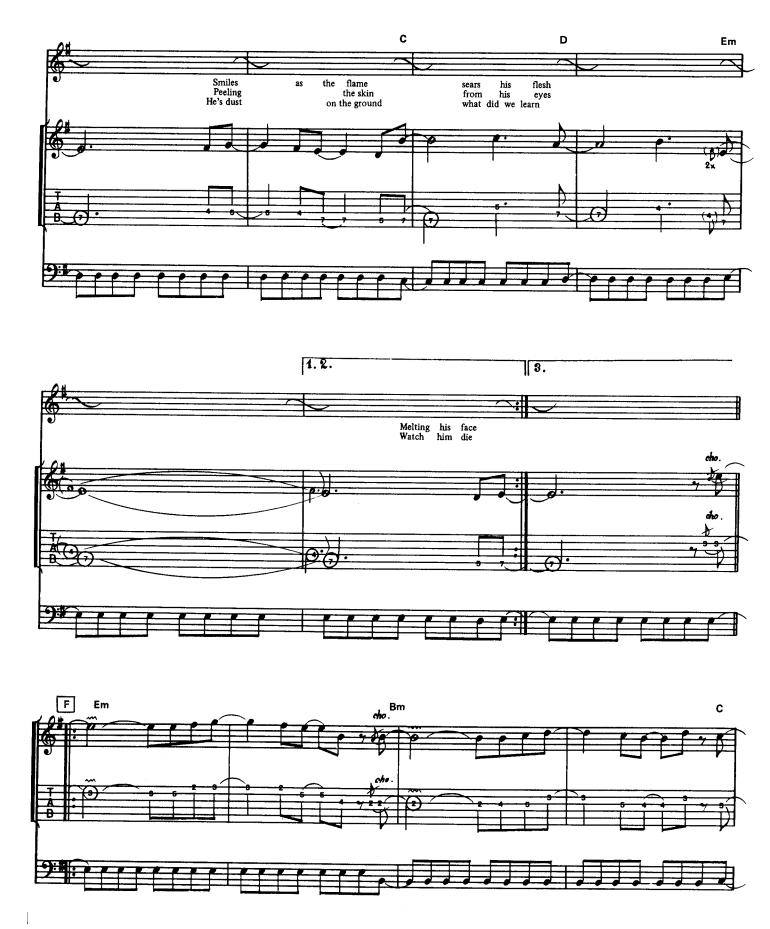

**ROCK GUITAR BEST COLLECTION** 

The Number Of The Beast アイアン・メイデン/魔力の刻印



TOSHIBA EMI MUSIC



# TRON MAIDEN

## **CONTENTS**

| ●演奏アドバイス <del></del>            | 3  |
|---------------------------------|----|
| 曼略者/INVADERS                    | 7  |
| 吸血鬼伝説/CHILDREN THE DAMNED       | 15 |
| ザ・プリズナー /THE PRISONER           | 21 |
| アカシア・アヴェニュー22/22, ACACIA AVENUE | 29 |
| 電力の刻印/THE NUMBER OF THE BEAST   | 39 |
| 誇り高き戦い/RUN TO THE HILLS         | 49 |
| 神の報復/TOTAL ECLIPSE              | 56 |
| 暗黒の街(ギャング・ランド)/GANGLAND         | 64 |
| 春判の日/HALLOWED BE THY NAME       | 75 |

Click on the songs to go to the song page

















#### 吸血鬼伝説 by Steve Harris

CHILDREN OF THE DAMNED













### ザ・プリズナー

THE PRISONER

















### アカシア・アヴェニュー22

22, ACACIA AVENUE





















THE NUMBER OF THE BEAST





















## 誇り高き戦い

RUN TO THE HILLS!





















































































## 収/録/曲

INVADERS 侵略者

CHILDREN OF THE DAMNED 吸血鬼伝説

THE PRISONER ザ・プリズナー

22, ACACIA AVENUE Phopopyria = 1 22

THE NUMBER OF THE BEAST 魔力の刻印

RUN TO THE HILLS 誇り高き戦い

**TOTAL ECLIPSE 神の報復** 

GANGLAND 暗黒の街(ギャング・ランド)

HALLOWED BE THY NAME \*\*\*