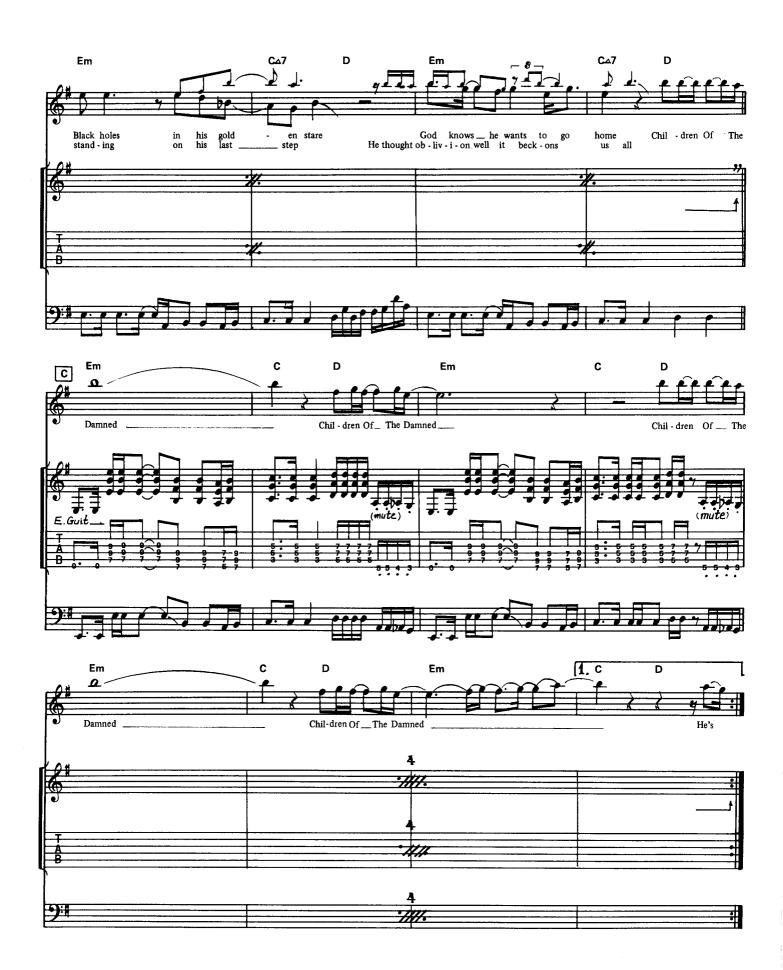

**ROCK GUITAR BEST COLLECTION** 

The Number Of The Beast アイアン・メイデン/魔力の刻印



TOSHIBA EMI MUSIC



# TRON MAIDEN

## **CONTENTS**

| ●演奏アドバイス <del></del>            | 3  |
|---------------------------------|----|
| 曼略者/INVADERS                    | 7  |
| 吸血鬼伝説/CHILDREN THE DAMNED       | 15 |
| ザ・プリズナー /THE PRISONER           | 21 |
| アカシア・アヴェニュー22/22, ACACIA AVENUE | 29 |
| 電力の刻印/THE NUMBER OF THE BEAST   | 39 |
| 誇り高き戦い/RUN TO THE HILLS         | 49 |
| 神の報復/TOTAL ECLIPSE              | 56 |
| 暗黒の街(ギャング・ランド)/GANGLAND         | 64 |
| 春判の日/HALLOWED BE THY NAME       | 75 |

Click on the songs to go to the song page

















#### 吸血鬼伝説 by Steve Harris

CHILDREN OF THE DAMNED













### ザ・プリズナー

THE PRISONER

















### アカシア・アヴェニュー22

22, ACACIA AVENUE





















THE NUMBER OF THE BEAST





















## 誇り高き戦い

RUN TO THE HILLS!





















































































## 収/録/曲

INVADERS 侵略者

CHILDREN OF THE DAMNED 吸血鬼伝説

THE PRISONER ザ・プリズナー

22, ACACIA AVENUE Phopopyria = 1 22

THE NUMBER OF THE BEAST 魔力の刻印

RUN TO THE HILLS 誇り高き戦い

**TOTAL ECLIPSE 神の報復** 

GANGLAND 暗黒の街(ギャング・ランド)

HALLOWED BE THY NAME \*\*\*