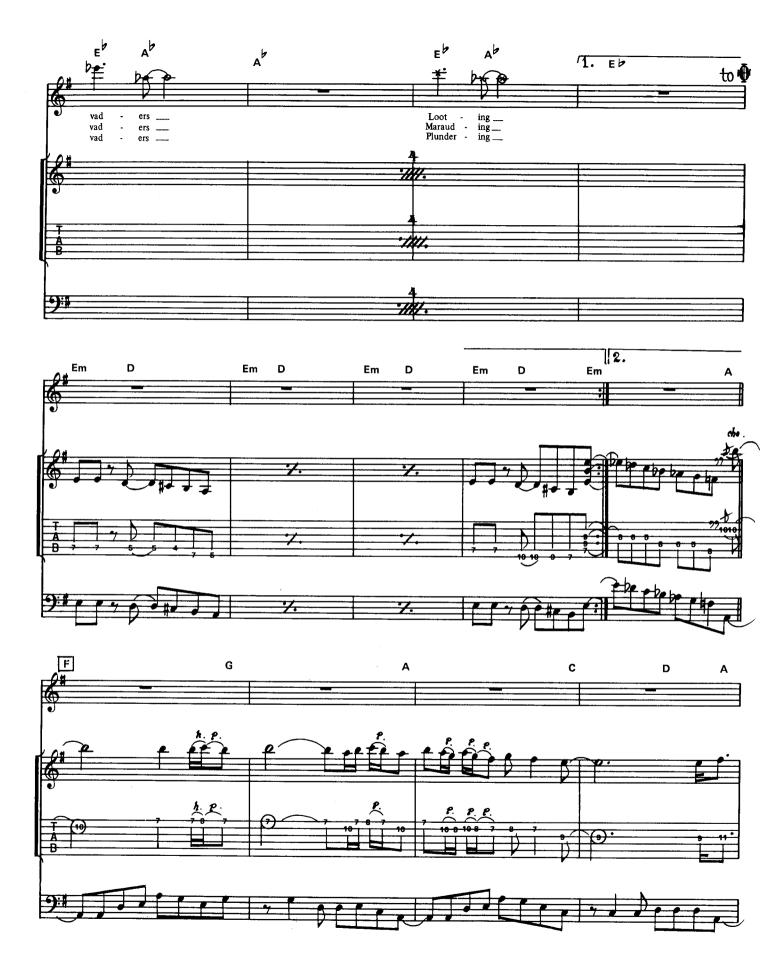

**ROCK GUITAR BEST COLLECTION** 

The Number Of The Beast アイアン・メイデン/魔力の刻印



TOSHIBA EMI MUSIC



# TRON MAIDEN

## **CONTENTS**

| ●演奏アドバイス <del></del>            | 3  |
|---------------------------------|----|
| 曼略者/INVADERS                    | 7  |
| 吸血鬼伝説/CHILDREN THE DAMNED       | 15 |
| ザ・プリズナー /THE PRISONER           | 21 |
| アカシア・アヴェニュー22/22, ACACIA AVENUE | 29 |
| 電力の刻印/THE NUMBER OF THE BEAST   | 39 |
| 誇り高き戦い/RUN TO THE HILLS         | 49 |
| 神の報復/TOTAL ECLIPSE              | 56 |
| 暗黒の街(ギャング・ランド)/GANGLAND         | 64 |
| 春判の日/HALLOWED BE THY NAME       | 75 |

Click on the songs to go to the song page

















#### 吸血鬼伝説 by Steve Harris

CHILDREN OF THE DAMNED













### ザ・プリズナー

THE PRISONER

















### アカシア・アヴェニュー22

22, ACACIA AVENUE





















THE NUMBER OF THE BEAST





















## 誇り高き戦い

RUN TO THE HILLS!





















































































## 収/録/曲

INVADERS 侵略者

CHILDREN OF THE DAMNED 吸血鬼伝説

THE PRISONER ザ・プリズナー

22, ACACIA AVENUE Phopopyria = 1 22

THE NUMBER OF THE BEAST 魔力の刻印

RUN TO THE HILLS 誇り高き戦い

**TOTAL ECLIPSE 神の報復** 

GANGLAND 暗黒の街(ギャング・ランド)

HALLOWED BE THY NAME \*\*\*